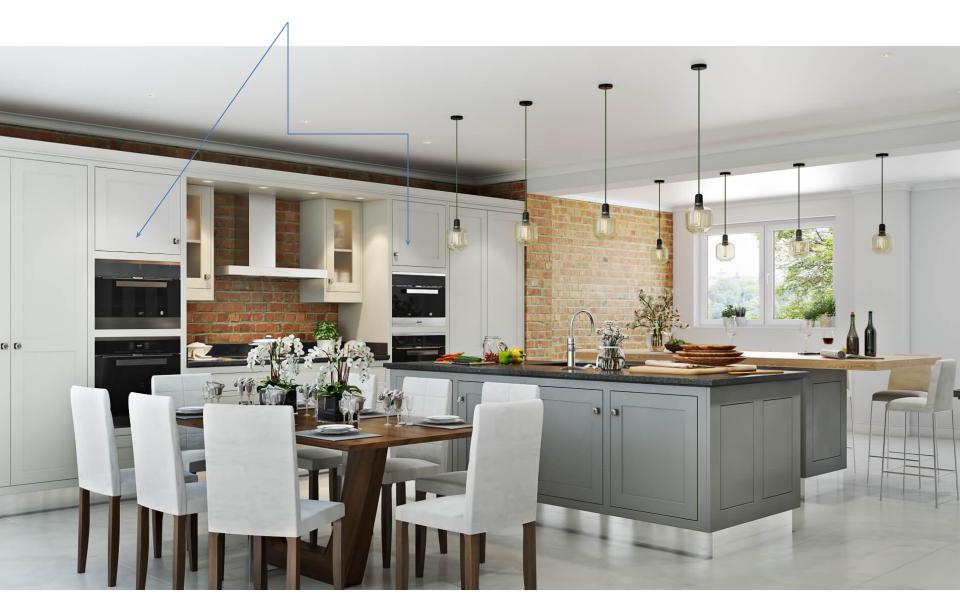

## **2- LIGHTING**

The ceiling color is white and the floor is grey (already sent a picture of flooring), the lighting doesn't show the difference between both colors

Now please take a close look of the lighting and shadow on the wood flooring in the upcoming picture

Also tale a look to the effect of lighting and shadow on the front wall and the wall on your right where you can see tree outside

https://archicgi.com/portfolio-item/photorealistic-rendering-kitchen/

# Both frames should be on the same level