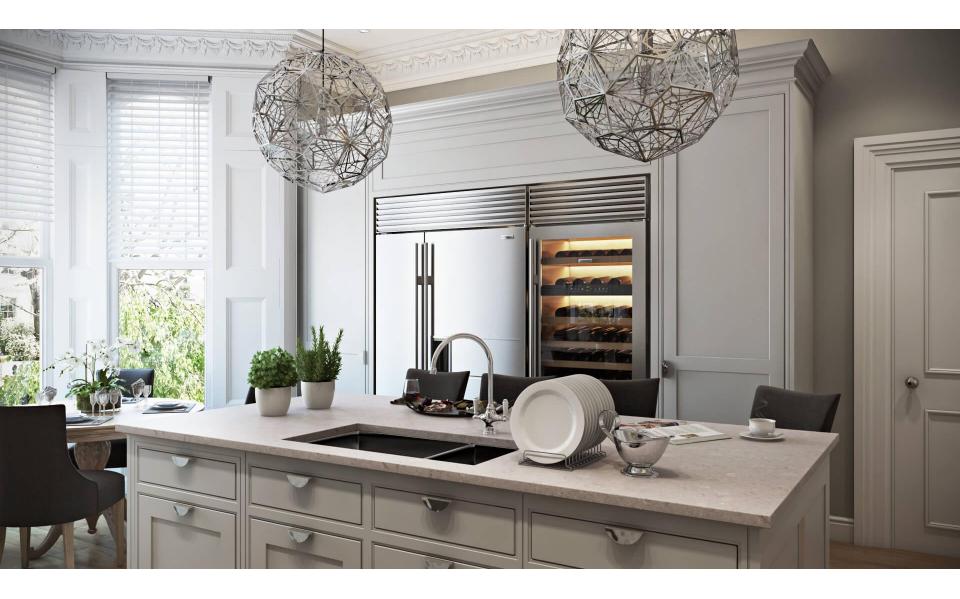

# Make the rendering angle wider to see the wine cooler and fridge with table in the same angle

# Rendering Quality of wine cooler and fridge r similar to this one