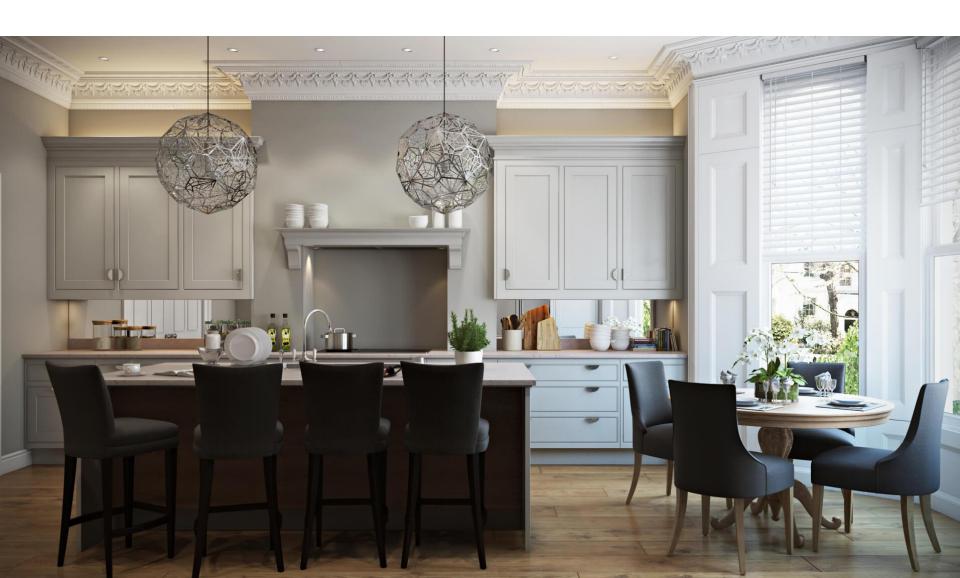

## **2- LIGHTING**

The ceiling color is white and the floor is grey (already sent a picture of flooring), the lighting doesn't show the difference between both colors

Now please take a close look of the lighting and shadow on the wood flooring in the upcoming picture

Also tale a look to the effect of lighting and shadow on the front wall and the wall on your right where you can see tree outside

https://archicgi.com/portfolio-item/photorealistic-rendering-kitchen/