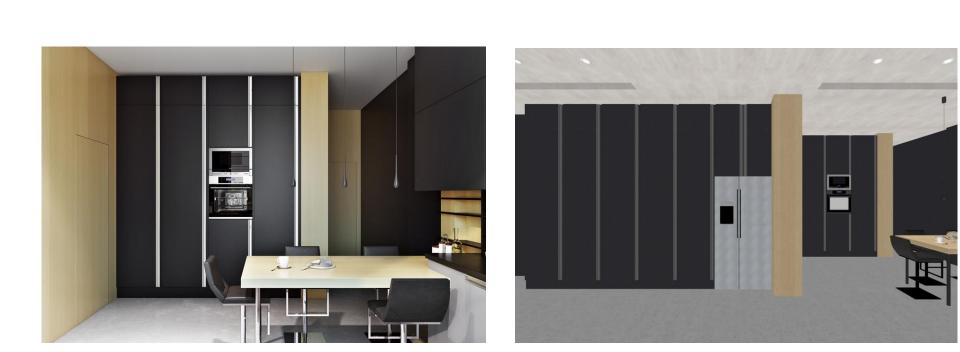

## **3- FINISHING**

The positioning of the oven + microwave from left and right side is wrong. Also these items doesn't look real

#### Now please check the positioning and finishing of the oven in this pic

# Both frames should be on the same level

#### Please check the skirting finishing it doesn't look realistic

# Now check these 2 pics showing the effect , the color and shadow

### **4- COLORS**

It looks fake because of the high contrast and the uniformity of colors. You can't find a mass of black everywhere in real life.

Now please check the black color in this picture. It is the same product used in wall unit. Also check the lightning and the wall