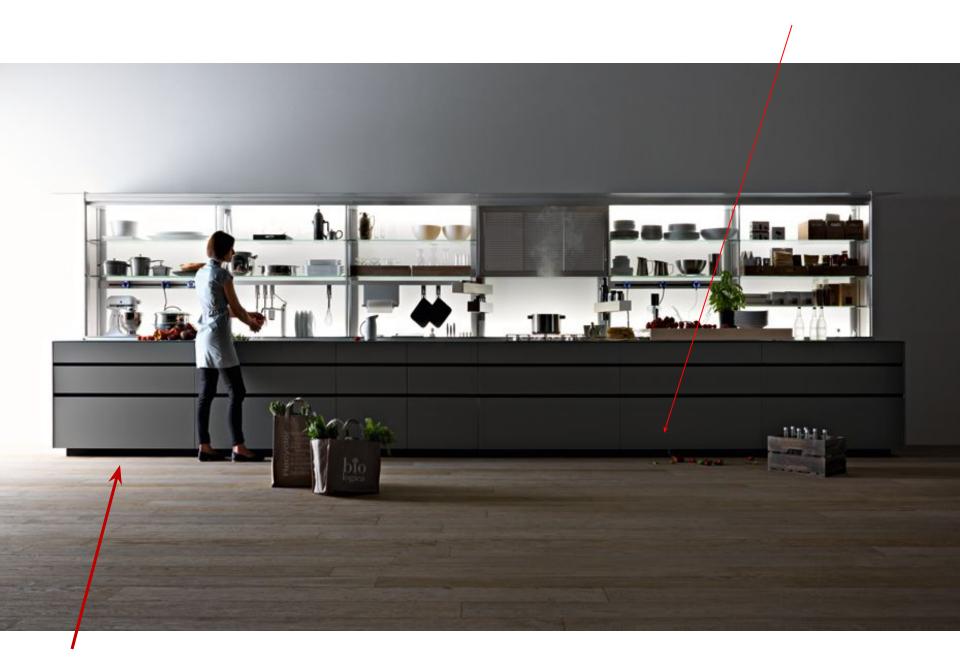

#### Please check the accessories on the table and on the countertop

Now kindly compare them with the accessories in the upcoming pages, do they look real? Especially the bottle, cup of coffee, cheese, bowl, vegetables

## **2- LIGHTING**

The ceiling color is white and the floor is grey (already sent a picture of flooring), the lighting doesn't show the difference between both colors

Now please take a close look of the lighting and shadow on the wood flooring in the upcoming picture

Also tale a look to the effect of lighting and shadow on the front wall and the wall on your right where you can see tree outside

https://archicgi.com/portfolio-item/photorealistic-rendering-kitchen/