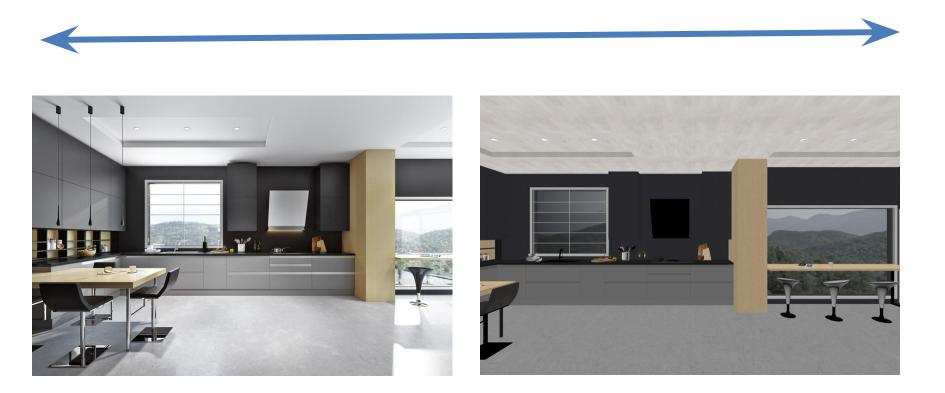

## **2- LIGHTING**

The ceiling color is white and the floor is grey (already sent a picture of flooring), the lighting doesn't show the difference between both colors

Now please take a close look of the lighting and shadow on the wood flooring in the upcoming picture

Also tale a look to the effect of lighting and shadow on the front wall and the wall on your right where you can see tree outside

https://archicgi.com/portfolio-item/photorealistic-rendering-kitchen/

### **5- WIDE ANGLE**

# The wide angle should start from the table on the left till the end of the bar on the right