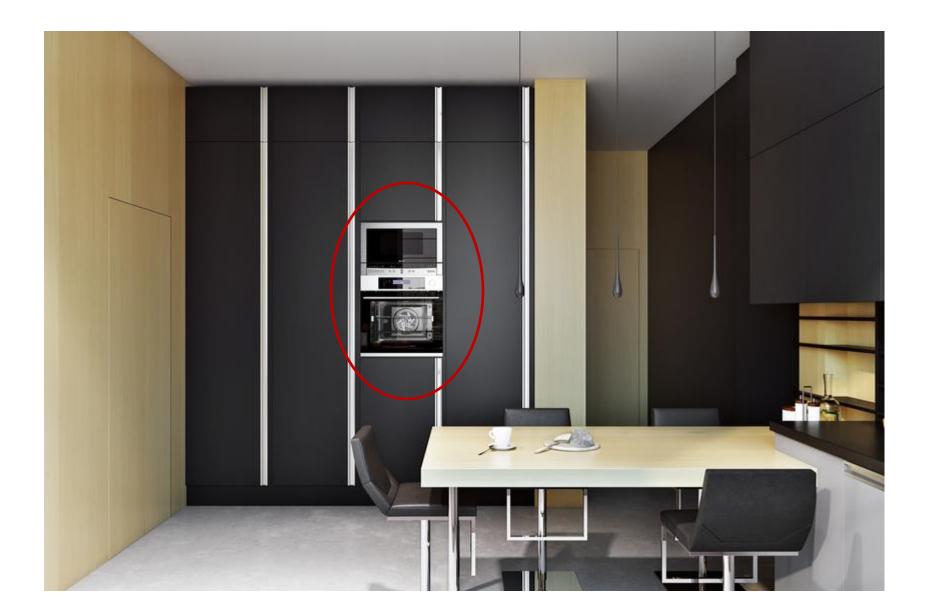

## **3- FINISHING**

The positioning of the oven + microwave from left and right side is wrong. Also these items doesn't look real

#### Now please check the positioning and finishing of the oven in this pic

# Both frames should be on the same level