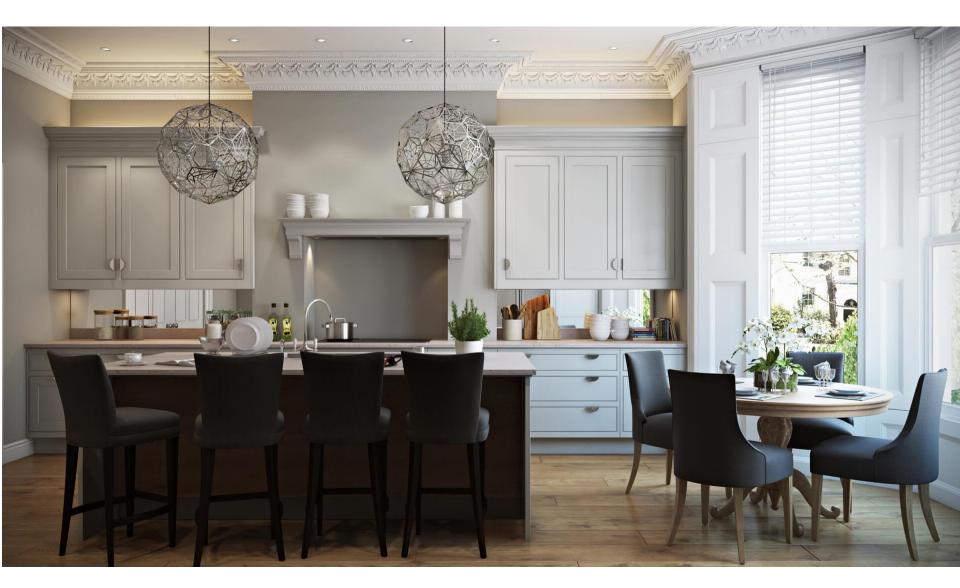

### **5- WIDE ANGLE**

# The wide angle should start from the table on the left till the end of the bar on the right