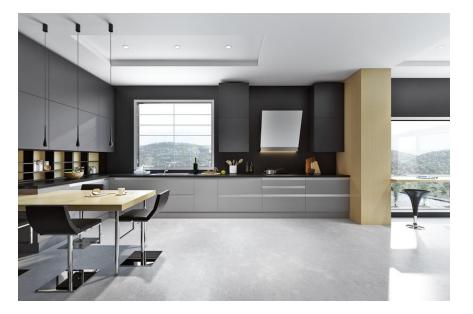

### **4- COLORS**

It looks fake because of the high contrast and the uniformity of colors. You can't find a mass of black everywhere in real life.

Now please check the black color in this picture. It is the same product used in wall unit. Also check the lightning and the wall

### **5- WIDE ANGLE**

# The wide angle should start from the table on the left till the end of the bar on the right