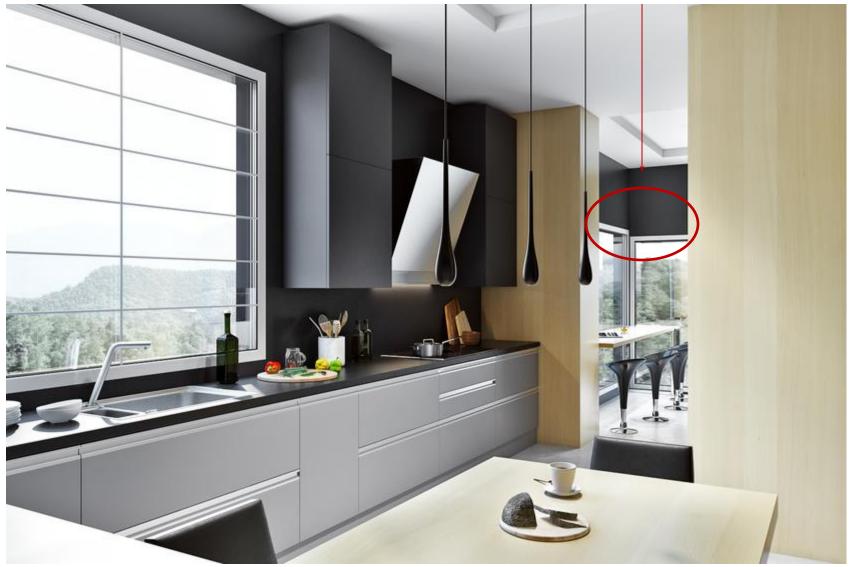

Also tale a look to the effect of lighting and shadow on the front wall and the wall on your right where you can see tree outside

https://archicgi.com/portfolio-item/photorealistic-rendering-kitchen/