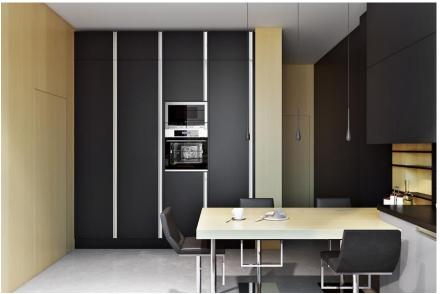

## **3- FINISHING**

The positioning of the oven + microwave from left and right side is wrong. Also these items doesn't look real

#### Now please check the positioning and finishing of the oven in this pic

# Both frames should be on the same level