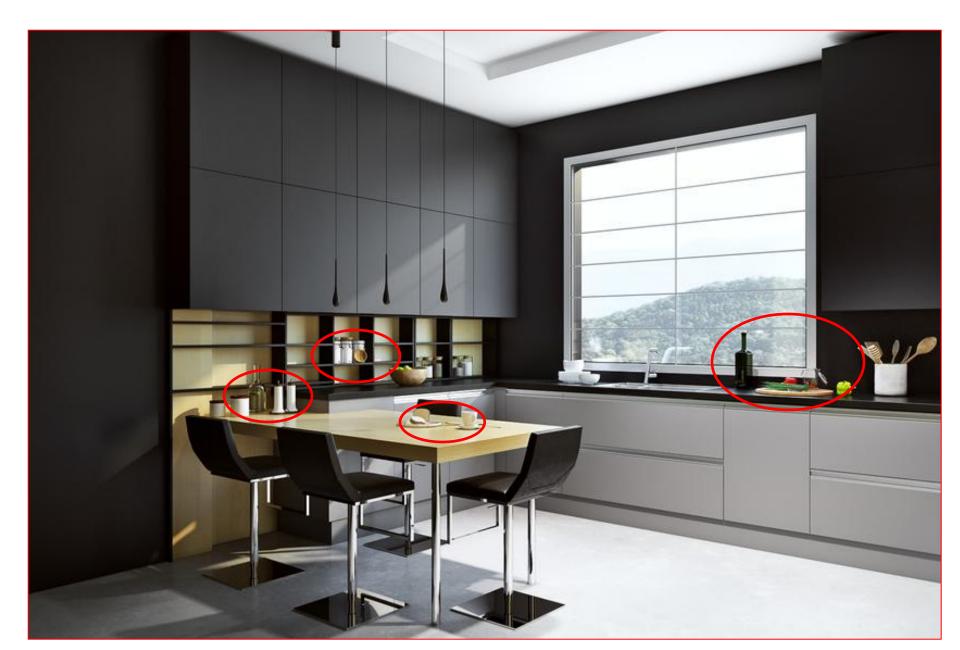

## **1- ACCESSORIES FEEL AND LOOK**

#### Please check the accessories on the table and on the countertop

Now kindly compare them with the accessories in the upcoming pages, do they look real? Especially the bottle, cup of coffee, cheese, bowl, vegetables