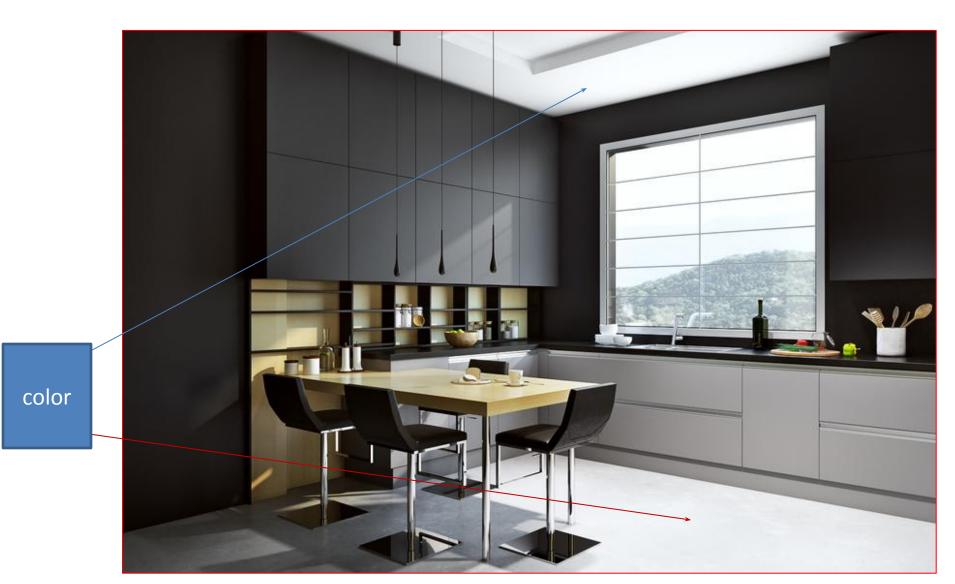

### **4- COLORS**

It looks fake because of the high contrast and the uniformity of colors. You can't find a mass of black everywhere in real life.

Now please check the black color in this picture. It is the same product used in wall unit. Also check the lightning and the wall