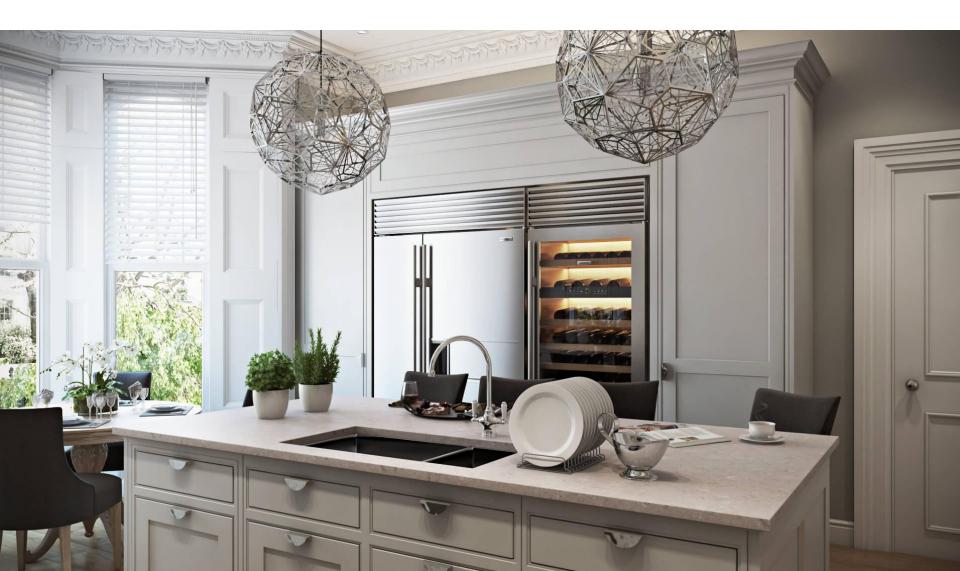

# Make the rendering angle wider to see the wine cooler and fridge with table in the same angle

# Rendering Quality of wine cooler and fridge r similar to this one