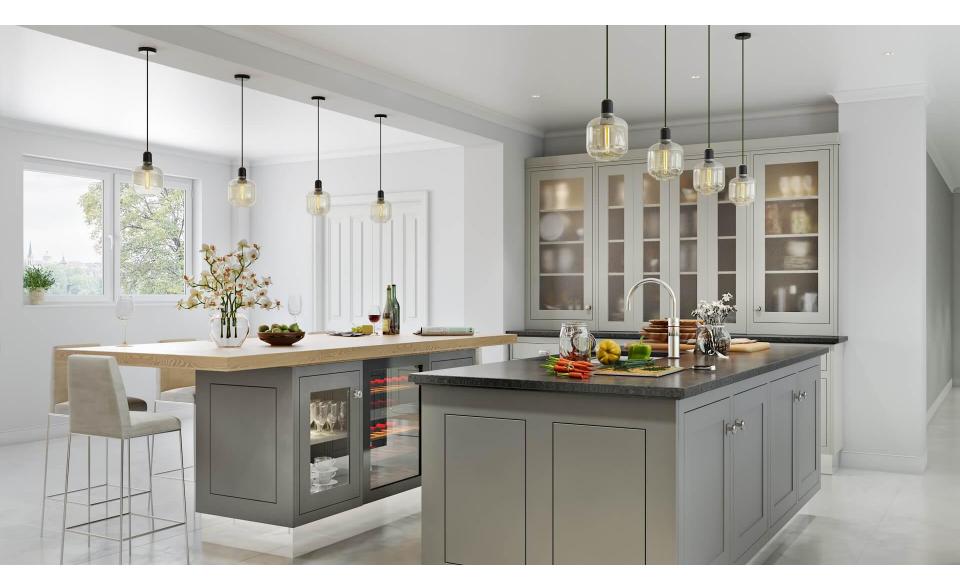

# Make the rendering angle wider to see the wine cooler and fridge with table in the same angle

# Rendering Quality of wine cooler and fridge r similar to this one