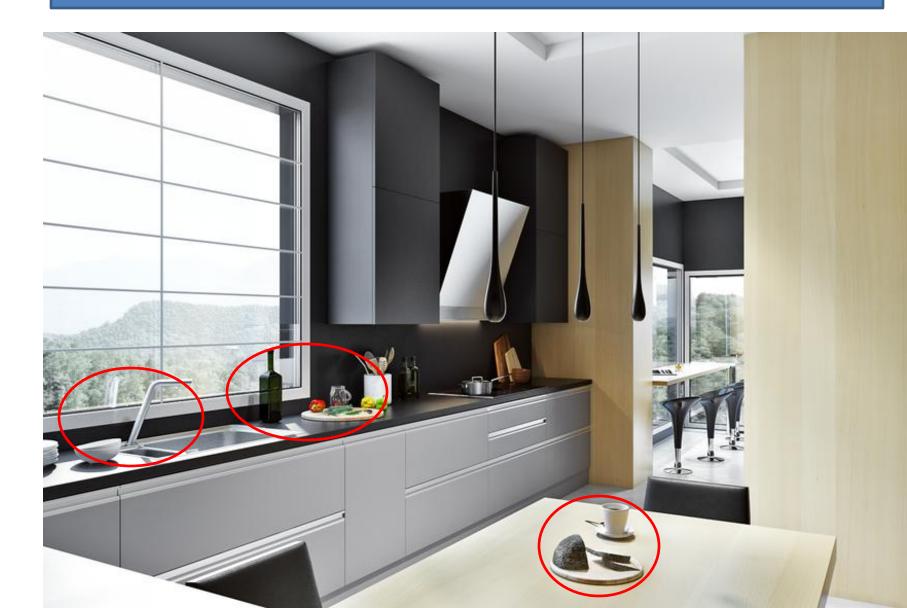

## **1- ACCESSORIES FEEL AND LOOK**

#### Please check the accessories on the table and on the countertop

Now kindly compare them with the accessories in the upcoming pages, do they look real? Especially the bottle, cup of coffee, cheese, bowl, vegetables