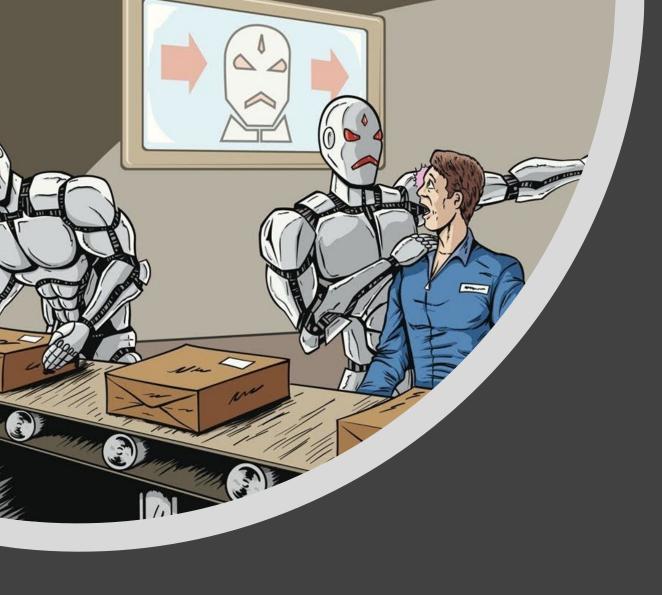

## Safety of workers

- optimization
- reminders

warnings

### Bad news for you