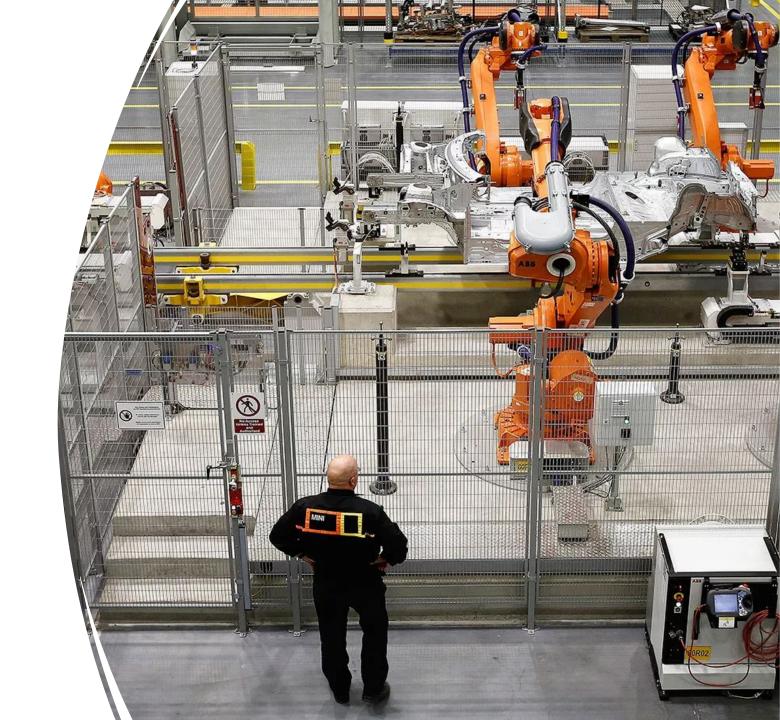

## Automation of production processes

• collects details

- remembers the sequence
- optimizes the build