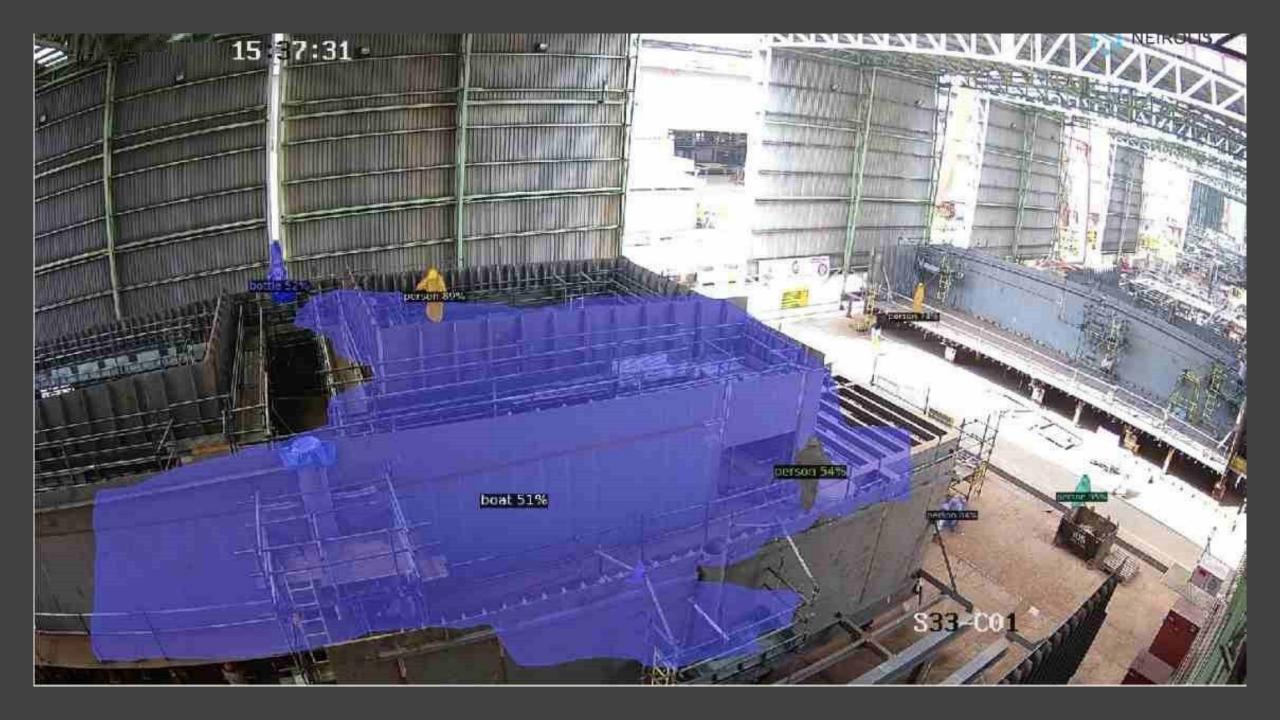

# Artificial intelligence in shipbuilding

Grudakov Igor 3110

### What is it?



ability of a computer to learn

mathematical data models help a computer learn without direct instructions

learning representations

### Where Al is used?

- entertainment
- medicine
- sports
- industry
- military
- •
- culture



## Safety of workers

- optimization
- reminders

warnings



## Automation of production processes

• collects details

- remembers the sequence
- optimizes the build





### Unmanned control

• holds the course

• autonomous

 predicts the route and weather events





### Bad news for you

### They are:

• better

•faster

•stronger

## Ok, it's not so bad

- they still need maintenance and upgrades
- you can find a more interesting job