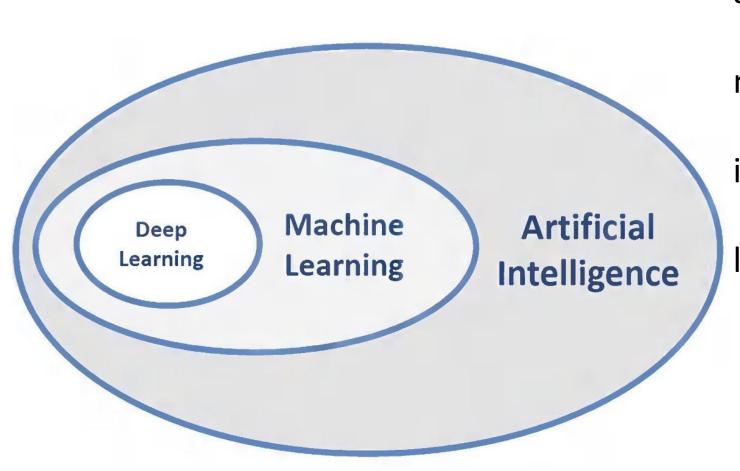

### What is it?

ability of a computer to learn

mathematical data models help a computer learn without direct instructions

learning representations