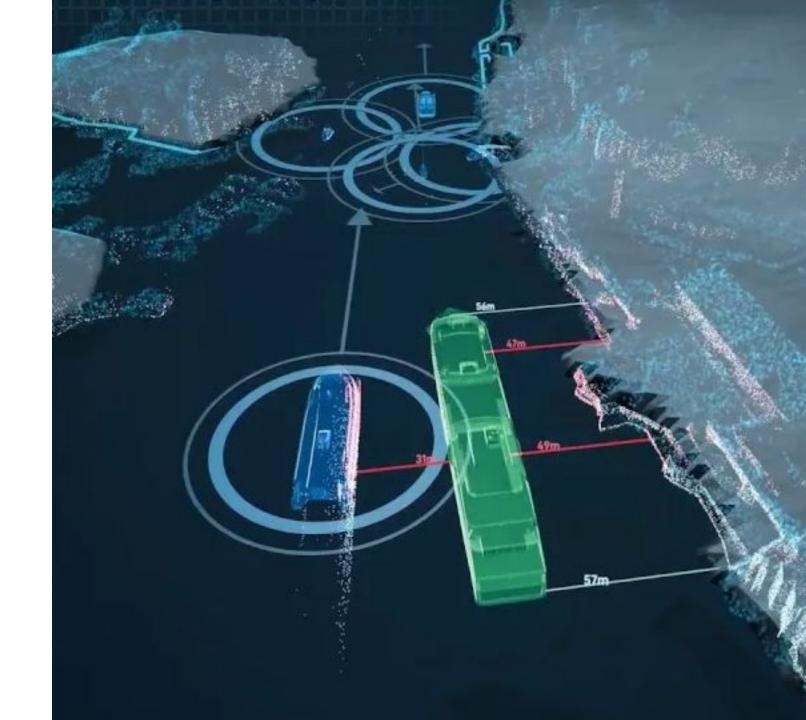

### Unmanned control

• holds the course

• autonomous

 predicts the route and weather events