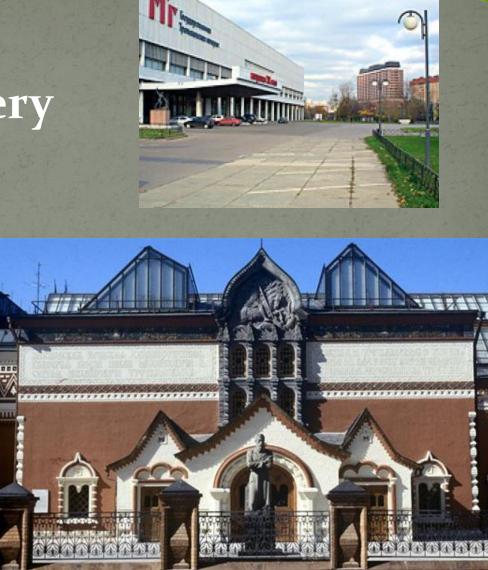

In the World of arts.













representative

mowe

r



# of painting



















## ERS

#### Kuzma Petrov-Vodkin





Leonardo de Vinci









Ivan Shishkin

Nikas Safronov





# Levitan 1860 - 1900







"Birch Grove"

"After Rain"

"March"

"Quiet Abode"

"Pless. Evening"

# "GOLDEN AUTUMN"





#### "The Graham Children"



### "Hogarth's Servants"

## n Hogarth

### "The Shrimp Girl"









- William Hogarth was a great English painter and engraver.
- He wanted his paintings to be like a play.
- His portraits show the harmony in color.

# Art Museums

# G

## **Tretyakov Gallery**





## PAVEL TRETYAKOV





1898



## Tate Gallery in London













## Match the Artist and the Canvas

**V.Perov** 

**K.Briullov** 

**I.Repin** 

**A.Rublev** 

### **V.Vasnetsov**





"Alenushka"



"Zaporozhye Cossacks writing a letter to the Turkish Sultan"



### "The Hunters on a Halt"



"The Last Days of Pompeii"

## I.Shishkin



"The Night Watch"



"Mona Lisa"

A.Savrasov

### Rembrandt van rein

## I.Aivazovsky

### Leonardo de Vinci



"Rooks have arrived"



"Morning in a Pine Wood"