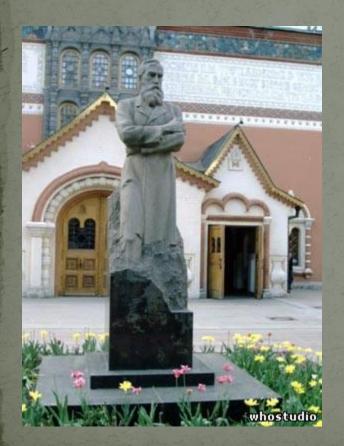

In the World of arts.













representative

mowe

r



# of painting



















## ERS

#### Kuzma Petrov-Vodkin





Leonardo de Vinci









Ivan Shishkin

Nikas Safronov





# Levitan 1860 - 1900







"Birch Grove"

"After Rain"

"March"

"Quiet Abode"

"Pless. Evening"

# "GOLDEN AUTUMN"





#### "The Graham Children"



### "Hogarth's Servants"

## n Hogarth

### "The Shrimp Girl"









- William Hogarth was a great English painter and engraver.
- He wanted his paintings to be like a play.
- His portraits show the harmony in color.

# Art Museums

# G

## **Tretyakov Gallery**





## PAVEL TRETYAKOV





1898



## Tate Gallery in London













## Match the Artist and the Canvas

**V.Perov** 

**K.Briullov** 

**I.Repin** 

**A.Rublev** 

### **V.Vasnetsov**





"Alenushka"



"Zaporozhye Cossacks writing a letter to the Turkish Sultan"



### "The Hunters on a Halt"



"The Last Days of Pompeii"

## I.Shishkin



"The Night Watch"



"Mona Lisa"

A.Savrasov

### Rembrandt van rein

## I.Aivazovsky

### Leonardo de Vinci



"Rooks have arrived"



"Morning in a Pine Wood"