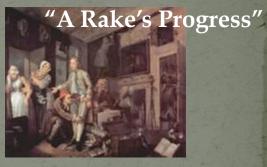

In the World of arts.













representative

mowe

r



# of painting



















## ERS

#### Kuzma Petrov-Vodkin





Leonardo de Vinci









Ivan Shishkin

Nikas Safronov





# Levitan 1860 - 1900







"Birch Grove"

"After Rain"

"March"

"Quiet Abode"

"Pless. Evening"

# "GOLDEN AUTUMN"





#### "The Graham Children"



### "Hogarth's Servants"

## n Hogarth

### "The Shrimp Girl"









- William Hogarth was a great English painter and engraver.
- He wanted his paintings to be like a play.
- His portraits show the harmony in color.

# Art Museums

# G

## **Tretyakov Gallery**





## PAVEL TRETYAKOV





1898



## Tate Gallery in London













## Match the Artist and the Canvas

**V.Perov** 

**K.Briullov** 

**I.Repin** 

**A.Rublev** 

### **V.Vasnetsov**





"Alenushka"



"Zaporozhye Cossacks writing a letter to the Turkish Sultan"



### "The Hunters on a Halt"



"The Last Days of Pompeii"

## I.Shishkin



"The Night Watch"



"Mona Lisa"

A.Savrasov

### Rembrandt van rein

## I.Aivazovsky

### Leonardo de Vinci



"Rooks have arrived"



"Morning in a Pine Wood"