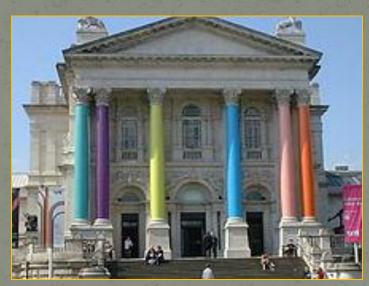

In the World of arts.













representative

mowe

r



# of painting



















## ERS

#### Kuzma Petrov-Vodkin





Leonardo de Vinci









Ivan Shishkin

Nikas Safronov





# Levitan 1860 - 1900







"Birch Grove"

"After Rain"

"March"

"Quiet Abode"

"Pless. Evening"

# "GOLDEN AUTUMN"





#### "The Graham Children"



### "Hogarth's Servants"

## n Hogarth

### "The Shrimp Girl"









- William Hogarth was a great English painter and engraver.
- He wanted his paintings to be like a play.
- His portraits show the harmony in color.

# Art Museums

# G

## **Tretyakov Gallery**





## PAVEL TRETYAKOV





1898



## Tate Gallery in London













## Match the Artist and the Canvas

**V.Perov** 

**K.Briullov** 

**I.Repin** 

**A.Rublev** 

### **V.Vasnetsov**





"Alenushka"



"Zaporozhye Cossacks writing a letter to the Turkish Sultan"



### "The Hunters on a Halt"



"The Last Days of Pompeii"

## I.Shishkin



"The Night Watch"



"Mona Lisa"

A.Savrasov

### Rembrandt van rein

## I.Aivazovsky

### Leonardo de Vinci



"Rooks have arrived"



"Morning in a Pine Wood"