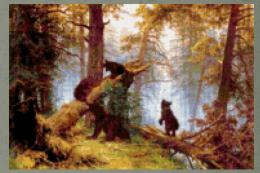

## I.Shishkin

"The Night Watch"

"Mona Lisa"

A.Savrasov

### Leonardo de Vinci

"Rooks have arrived"

"Morning in a Pine Wood"