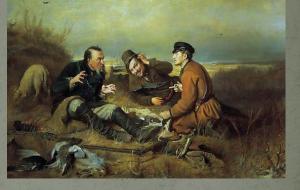

## ERS

#### Kuzma Petrov-Vodkin





Leonardo de Vinci









Ivan Shishkin

Nikas Safronov





# Levitan 1860 - 1900







"Birch Grove"

"After Rain"

"March"

"Quiet Abode"

"Pless. Evening"

# "GOLDEN AUTUMN"





#### "The Graham Children"



### "Hogarth's Servants"

## n Hogarth

### "The Shrimp Girl"









- William Hogarth was a great English painter and engraver.
- He wanted his paintings to be like a play.
- His portraits show the harmony in color.

# Art Museums

# G

## **Tretyakov Gallery**





## PAVEL TRETYAKOV





1898



## Tate Gallery in London













## Match the Artist and the Canvas

**V.Perov** 

**K.Briullov** 

**I.Repin** 

**A.Rublev** 

### **V.Vasnetsov**





"Alenushka"



"Zaporozhye Cossacks writing a letter to the Turkish Sultan"



### "The Hunters on a Halt"



"The Last Days of Pompeii"

## I.Shishkin



"The Night Watch"



"Mona Lisa"

A.Savrasov

### Rembrandt van rein

## I.Aivazovsky

### Leonardo de Vinci



"Rooks have arrived"



"Morning in a Pine Wood"