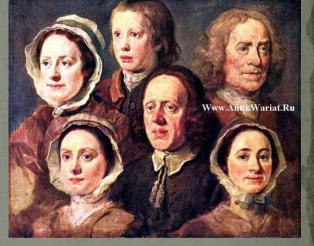

In the World of arts.













representative

mowe

r



# of painting



















## ERS

#### Kuzma Petrov-Vodkin





Leonardo de Vinci









Ivan Shishkin

Nikas Safronov





# Levitan 1860 - 1900







"Birch Grove"

"After Rain"

"March"

"Quiet Abode"

"Pless. Evening"

# "GOLDEN AUTUMN"





#### "The Graham Children"



### "Hogarth's Servants"

## n Hogarth

### "The Shrimp Girl"









- William Hogarth was a great English painter and engraver.
- He wanted his paintings to be like a play.
- His portraits show the harmony in color.

# Art Museums

# G

## **Tretyakov Gallery**





## PAVEL TRETYAKOV





1898



## Tate Gallery in London













## Match the Artist and the Canvas

**V.Perov** 

**K.Briullov** 

**I.Repin** 

**A.Rublev** 

### **V.Vasnetsov**





"Alenushka"



"Zaporozhye Cossacks writing a letter to the Turkish Sultan"



### "The Hunters on a Halt"



"The Last Days of Pompeii"

## I.Shishkin



"The Night Watch"



"Mona Lisa"

A.Savrasov

### Rembrandt van rein

## I.Aivazovsky

### Leonardo de Vinci



"Rooks have arrived"



"Morning in a Pine Wood"