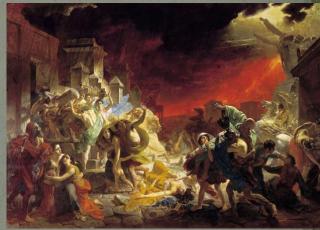

ov-Vodkin





Leonardo de Vinci









Ivan Shishkin

Nikas Safronov





# Levitan 1860 - 1900







"Birch Grove"

"After Rain"

"March"

"Quiet Abode"

"Pless. Evening"

# "GOLDEN AUTUMN"





#### "The Graham Children"



### "Hogarth's Servants"

## n Hogarth

### "The Shrimp Girl"









- William Hogarth was a great English painter and engraver.
- He wanted his paintings to be like a play.
- His portraits show the harmony in color.

# Art Museums

# G

## **Tretyakov Gallery**





## PAVEL TRETYAKOV





1898



## Tate Gallery in London













## Match the Artist and the Canvas

**V.Perov** 

**K.Briullov** 

**I.Repin** 

**A.Rublev** 

### **V.Vasnetsov**





"Alenushka"



"Zaporozhye Cossacks writing a letter to the Turkish Sultan"



### "The Hunters on a Halt"



"The Last Days of Pompeii"

## I.Shishkin



"The Night Watch"



"Mona Lisa"

A.Savrasov

### Rembrandt van rein

## I.Aivazovsky

### Leonardo de Vinci



"Rooks have arrived"



"Morning in a Pine Wood"