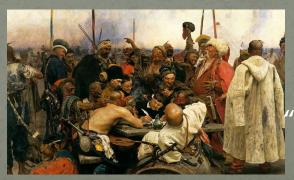

### **V.Vasnetsov**

"Alenushka"

"Zaporozhye Cossacks writing a letter to the Turkish Sultan"