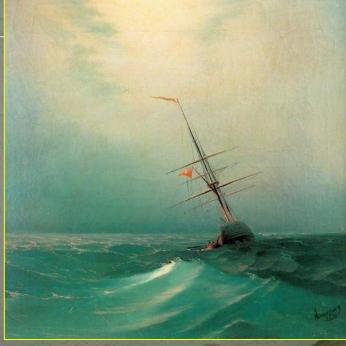

In the World of arts.













representative

mowe

r



# of painting



















## ERS

#### Kuzma Petrov-Vodkin





Leonardo de Vinci









Ivan Shishkin

Nikas Safronov





# Levitan 1860 - 1900







"Birch Grove"

"After Rain"

"March"

"Quiet Abode"

"Pless. Evening"

# "GOLDEN AUTUMN"





#### "The Graham Children"



### "Hogarth's Servants"

## n Hogarth

### "The Shrimp Girl"









- William Hogarth was a great English painter and engraver.
- He wanted his paintings to be like a play.
- His portraits show the harmony in color.

# Art Museums

# G

## **Tretyakov Gallery**





## PAVEL TRETYAKOV





1898



## Tate Gallery in London













## Match the Artist and the Canvas

**V.Perov** 

**K.Briullov** 

**I.Repin** 

**A.Rublev** 

### **V.Vasnetsov**





"Alenushka"



"Zapor