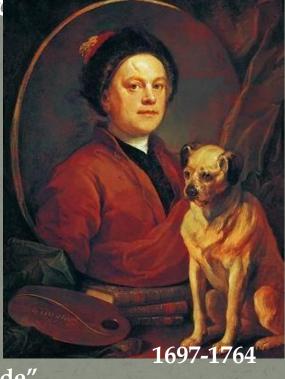

## n Hogarth

### "The Shrimp Girl"

- William Hogarth was a great English painter and engraver.
- He wanted his paintings to be like a play.
- His portraits show the harmony in color.