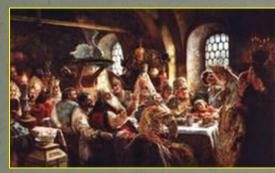

## Match the Artist and the Canvas

**V.Perov** 

**K.Briullov** 

**I.Repin** 

**A.Rublev** 

### **V.Vasnetsov**

"Alenushka"

"Zaporozhye Cossacks writing a letter to the Turkish Sultan"