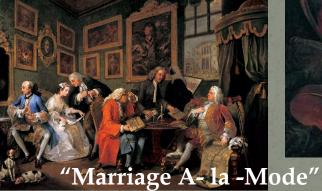

#### "The Graham Children"

### "Hogarth's Servants"

## n Hogarth

### "The Shrimp Girl"

- William Hogarth was a great English painter and engraver.
- He wanted his paintings to be like a play.
- His portraits show the harmony in color.