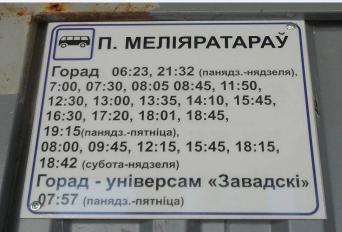

#### Belarusian language in the city

ма-ма=мо-ва Любіш маму?

купляйце

БЕЛАРУСКА

ПЕРШАЕ СЛОВА

Якім будзе тваё першае слова на роднай мове?

«KAXAHHE»