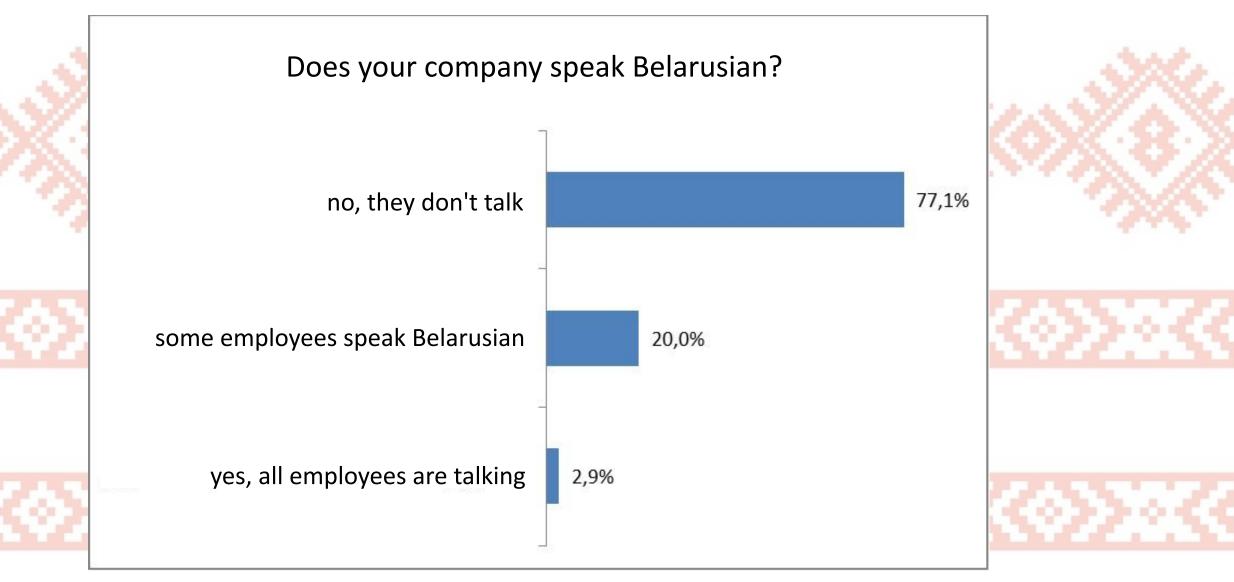

ded the following dialects: Dregovichi, ancient Radimichi, Polotsk Krivichi, Smolensk, and also possibly northerners.



"Psalter" - was printed in Prague in 1517 by Francysk Skaryna

**East Slavic** 

Ukrainian language Belarusian language

**Russian language** 

#belarus24

## Day of Belarusian Written Language

Is an annual holiday that is marked on the first Sunday of September.



Logo of the Belarusian Written Language Day



In 2020, the Belarusian Written Language Day was marked in Belynichi, Mogilev Oblast.

# The study









У. П. ГРЫХАНАЎ А. С. ШЫЛАВА

**МАТЭМАТЫКА** 





# Wealth of dialects of the Belarusian language

- Northeast dialect
   Middle Belarusian dialects
   Southwestern dialect
  - Southwestern dialect
    Polissya group of dialects

### **Usage statistics**



#### Belarusian language in everyday life

ТЭКТУРА

Radio in Belarusian





euroradio.fm

**Channel Belarus2** 

#### The State Anthem of the Republic of Belarus



#### ДЗЯРЖАЎНЫ ГІМН

Словы Міхася Клімковіча, Уладзіміра Карызны

Мы, беларусы — мірныя людзі, Сэрцам адданыя роднай зямлі, Шчыра сябруем, сілы гартуем Мы ў працавітай, вольнай сям'і.

Слаўся, зямлі нашай светлае імя, Слаўся, народаў братэрскі саюз! Наша любімая маці-Радзіма, Вечна жыві і квітней, Беларусь!

Разам з братамі мужна вякамі Мы баранілі родны парог, У бітвах за волю, бітвах за долю Свой здабывалі сцяг перамог! Слаўся, зямлі нашай светлае імя, Слаўся, народаў братэрскі саюз! Наша любімая маці-Радзіма, Вечна жыві і квітней, Беларусь!

Музыка Нестара Сакалоўскага

Дружба народаў — сіла народаў -Наш запаветны, сонечн