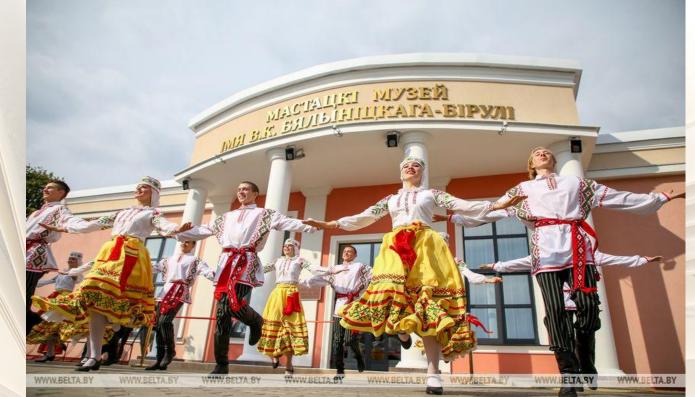

## Day of Belarusian Written Language

Is an annual holiday that is marked on the first Sunday of September.

Logo of the Belarusian Written Language Day

In 2020, the Belarusian Written Language Day was marked in Belynichi, Mogilev Oblast.