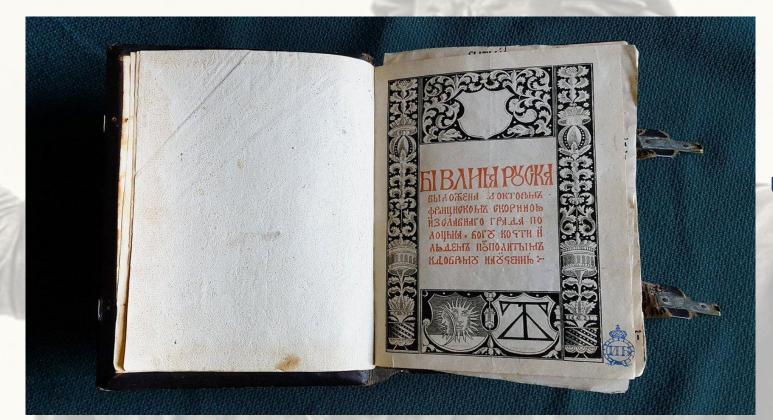

# **Origin history**

Belarusian language included the following dialects: Dregovichi, ancient Radimichi, Polotsk Krivichi, Smolensk, and also possibly northerners.

"Psalter" - was printed in Prague in 1517 by Francysk Skaryna