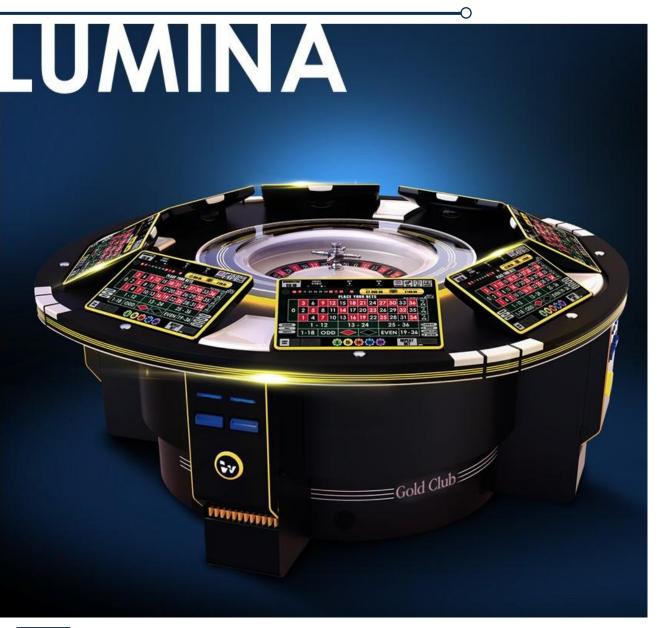

## **Gold Club Lumina**

## Compact and comfortable at the same time

- 8 player positions
- Modern and compact design with enhanced ergonomics.
- The Adaptive Illumination Technology provides emotive lighting for the player and ensures that the roulette is dominating the casino floor.