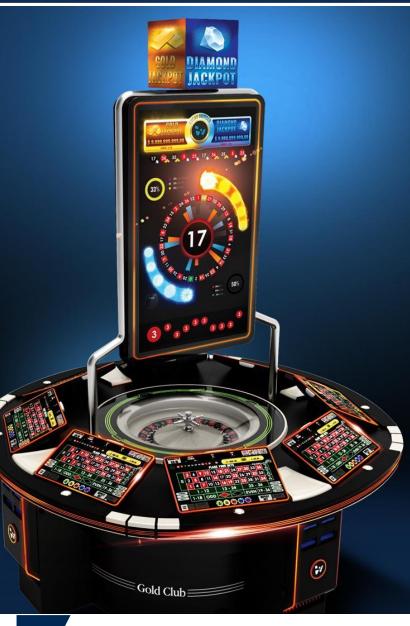

## **Gold Club Jackpots**

## Electronic roulette Jackpots

- Lucky Number
   Multigame, 2 levels, LAP or WAP
- Bingo Jackpot Single game, 1 level, LAP
- Dynamic Statistics
   Based on past 104 games, basic statistics, hot and cold numbers