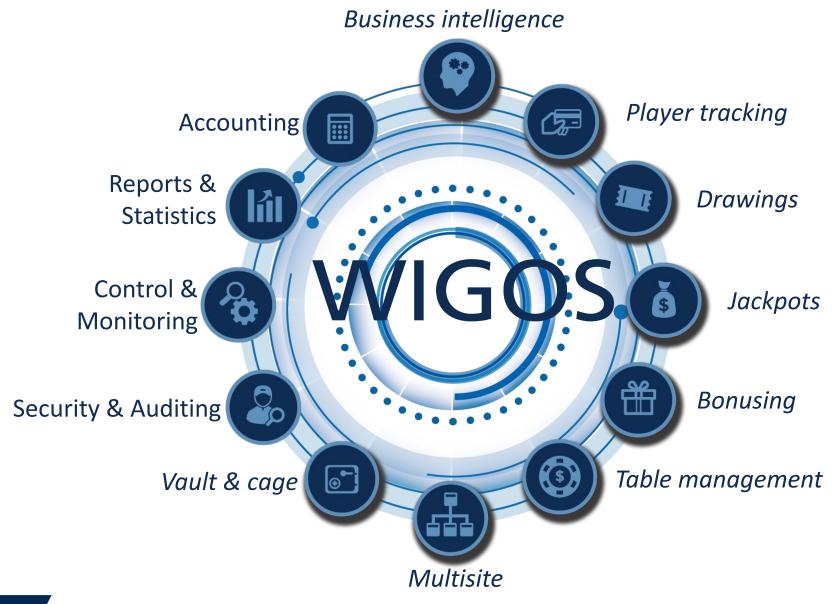

## Wigos functionalities

Providing comprehensive management solutions for use in complex environments

## **CASHLESS**

- Card-based wallet
- Cash-free gaming floor
- Mobile top-up

## TITO

- Ease of use & implementation
- Real-time fully audited

## **MICO**

- Exclusive WIGOS development
- 100% flexibility
  - **IN**: Card wallet and/or Ticket and/or Bill
  - OUT: Card wallet and/or Ticket and/or Bill Winsystems

**Player Tracking** 

Loyalty Program

Multiple tiers & VIP players

• Player Segmentation

Powerful segmentation tools to reach your desired players

Player Tags

Create tags to identify a specific set of players or nested promotions

Comps

Multiple point and credit buckets

## **Business intelligence**

Key casino statistics on the mobile device

- Easily accessible executive information
- Statistics available anytime, anywhere
- Monitor casino figures, real-time and historical
- Interactive charts and reports