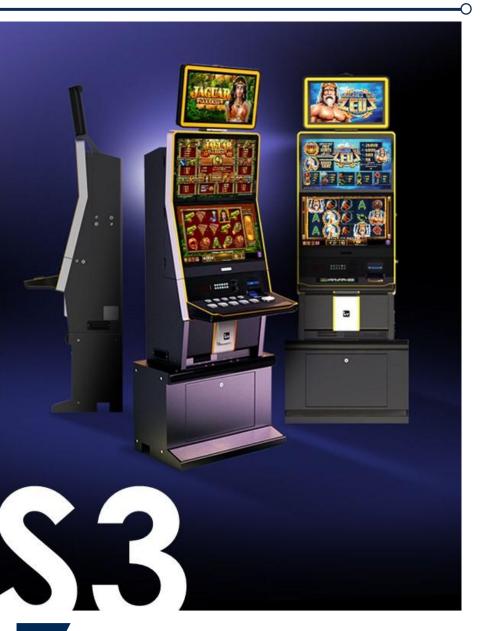

#### **GameStar S3**

## Superior upright video slot cabinet

- Outstanding high definition graphics and superior sound.
- The cabinet is fitted with a 10.1" **i-touch button panel** that is further enhanced by an optional **classic spin button**.
- The Adaptive Illumination Technology ensures that the cabinet attracts players and is prominent from anywhere on the Casino floor.

#### **GameStar ST3**

## **Amazing slant-top** cabinet

- Combines ergonomics of slant tops with the latest trends in design and playability of upright cabinets.
- The 27" monitors and the next generation game library with high definition graphics, enhanced with powerful 2.1 sound system, will boost the gaming experience to superior levels.
- The Dual Adaptive Illumination Technology ensures that the cabinet attracts players and is prominent from anywhere on the Casino floor.