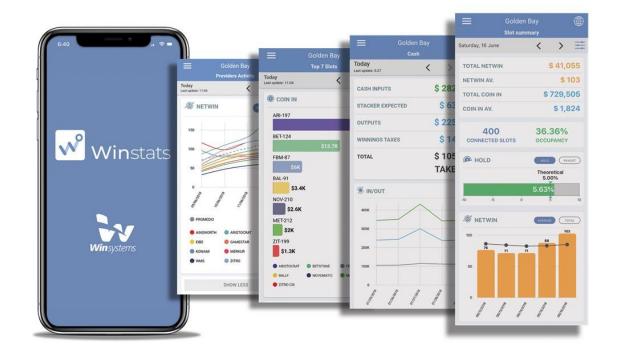

## **Business intelligence**

Key casino statistics on the mobile device

- Easily accessible executive information
- Statistics available anytime, anywhere
- Monitor casino figures, real-time and historical
- Interactive charts and reports

## **Business intelligence**

Optimize the management of your casino floor

- Configurable widgets
- Terminal win details
- Detailed occupancy
- High rollers, Top players, VIP