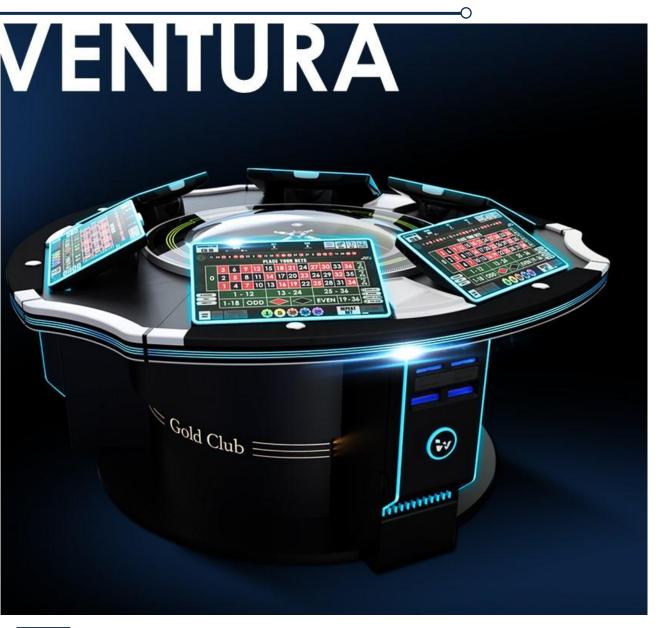

## **Gold Club Ventura**

## The perfect solution for arcades

- **6 player** positions
- Modern and compact design with enhanced ergonomics.
- The Adaptive Illumination Technology provides emotive lighting for the player and ensures that the roulette is dominating the casino floor.