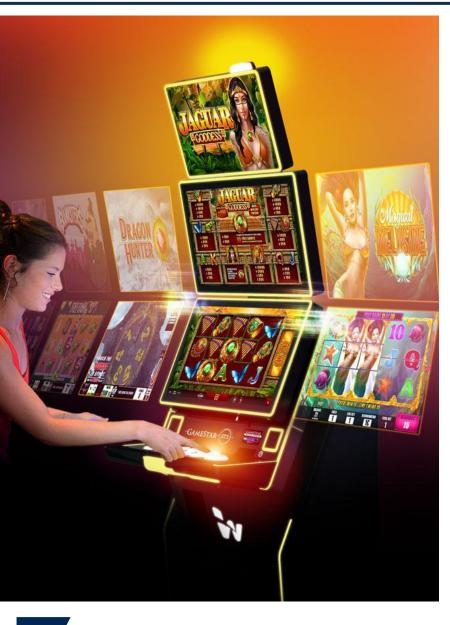

## **Slot machines**

The latest generation of **slot cabinets**, which are impressive in their **playability** and striking in their **lighting solutions**, with outstanding high definition graphics and superior sound to deliver the **ultimate gaming experience**.

#### **GameStar S3**

## Superior upright video slot cabinet

- Outstanding high definition graphics and superior sound.
- The cabinet is fitted with a 10.1" **i-touch button panel** that is further enhanced by an optional **classic spin button**.
- The Adaptive Illumination Technology ensures that the cabinet attracts players and is prominent from anywhere on the Casino floor.