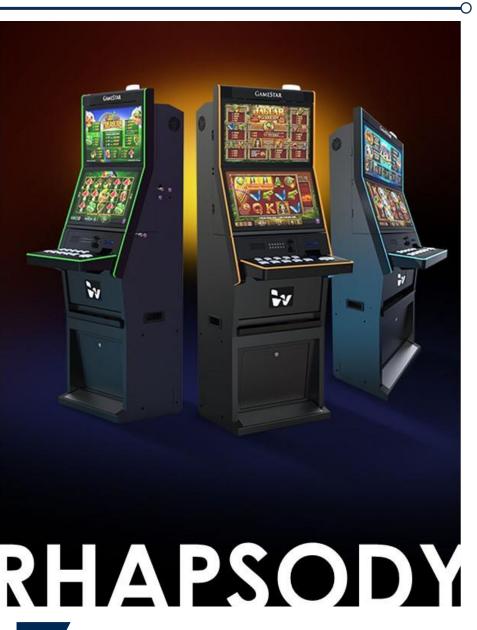

## **GameStar Rhapsody**

## The ultimate slot for route operations and small venues

- Attractive and robust design, ideal for limited spaces.
- Equipped with 24" Full HD screens and an optimized sound system to deliver the highest gaming experience.
- The amazing multi-game platform ensures maximum fun for players.