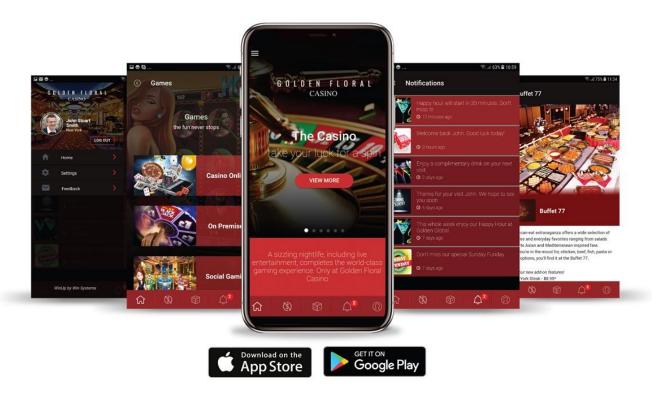

## **Casino app for players**

The **casino app** at player's hands

Allow casino members to access to Player's
Club account and features
Send messages and notifications to players
Include all relevant info of the casino,
promotions, events and services
Link with Casino services: valet ticket, online
gaming, food & beverage and more

 Easily customizable with the casino visual style, images and content