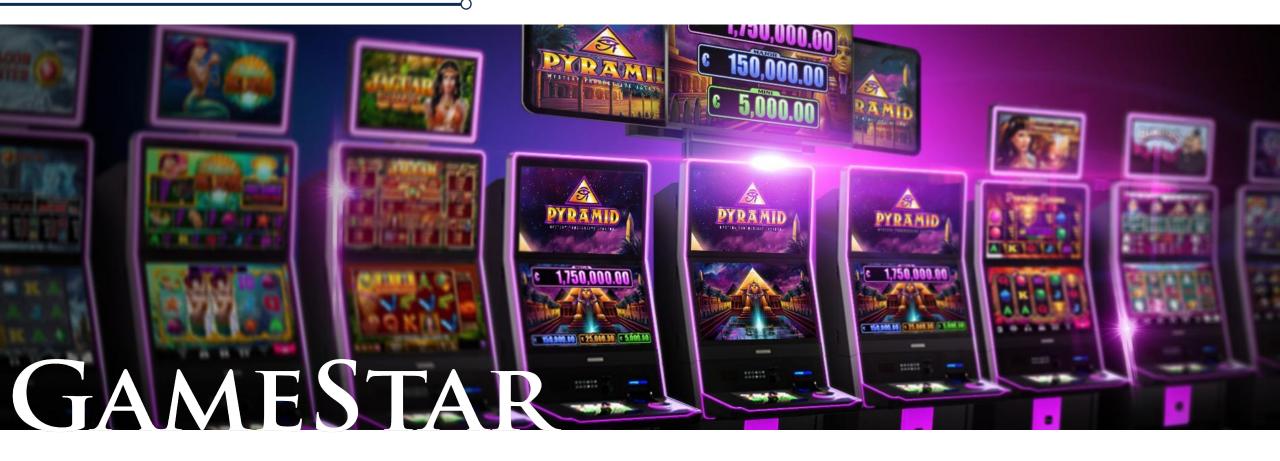

## **Slot machines**

The latest generation of **slot cabinets**, which are impressive in their **playability** and striking in their **lighting solutions**, with outstanding high definition graphics and superior sound to deliver the **ultimate gaming experience**.

## **Pyramid jackpot**

- Mystery progressive Jackpot
- 3 or 4 levels
- LAP or WAP
- **Setup parameters** fully customizable
- Hit history record