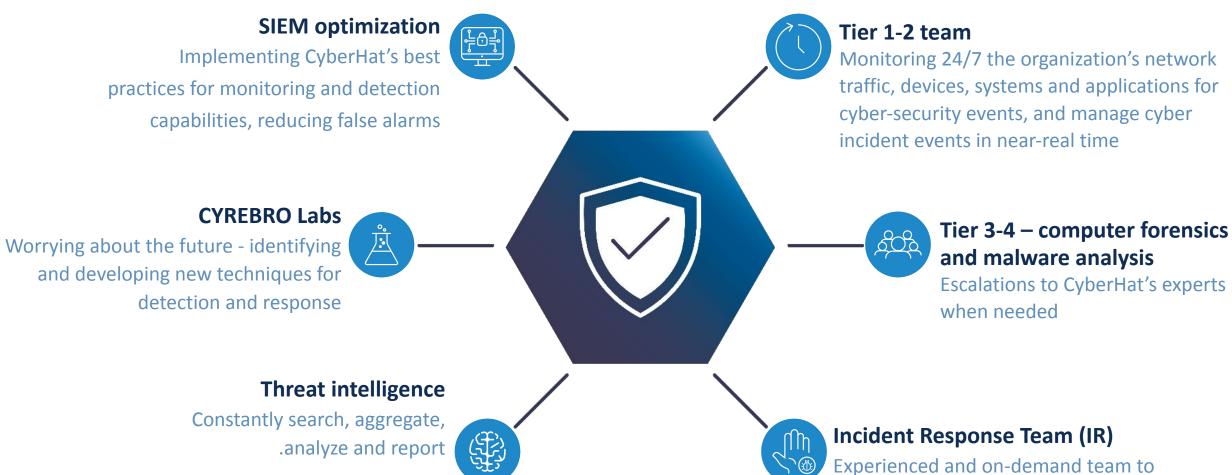

## **Cybersecurity – CYREBRO**

Big or small – providing a "turn key" solution to **all organizational sizes** 

The only fully **technology agnostic** SOC as a service

NO "EVENTS PER SECOND" pricing.

Business model was designed for optimal efficiency and practical deliverables, not quantity of work

One-stop shop for security – **one address** to all security related issues

Grow together – Supporting future growth with a **flexible model** 

**Plug and Play** – empowering the organizational security from day one