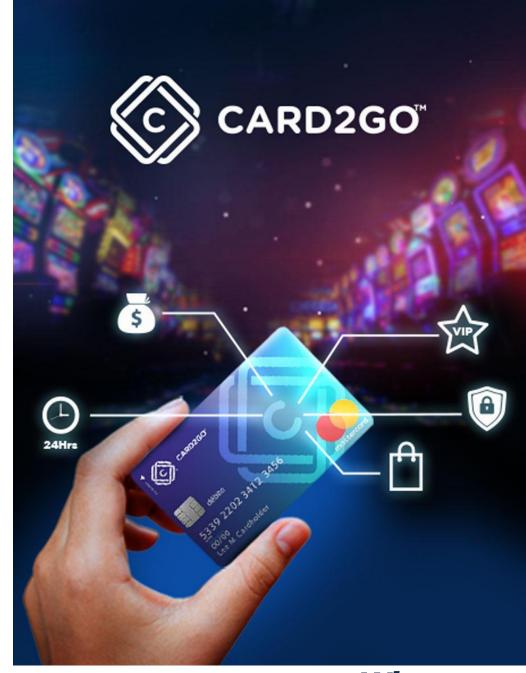

## Card2Go

## Unique 2-in-1 solution: casino gaming card & debit card

- Easy and no hardware investment for implementation
- Upgrade your offer
- Easier and safer management of cash for your customers
- Addresses your casino's extensive cash management,
   logistical and security problems