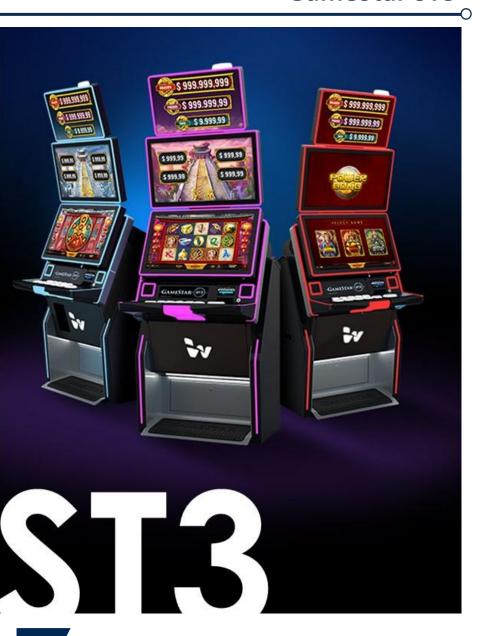

#### **GameStar ST3**

## **Amazing slant-top** cabinet

- Combines ergonomics of slant tops with the latest trends in design and playability of upright cabinets.
- The 27" monitors and the next generation game library with high definition graphics, enhanced with powerful 2.1 sound system, will boost the gaming experience to superior levels.
- The Dual Adaptive Illumination Technology ensures that the cabinet attracts players and is prominent from anywhere on the Casino floor.