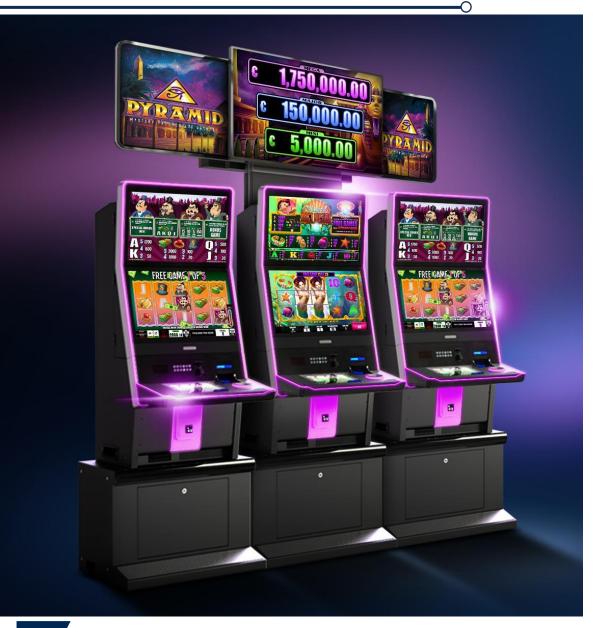

## **Pyramid jackpot**

- Mystery progressive Jackpot
- 3 or 4 levels
- LAP or WAP
- **Setup parameters** fully customizable
- Hit history record