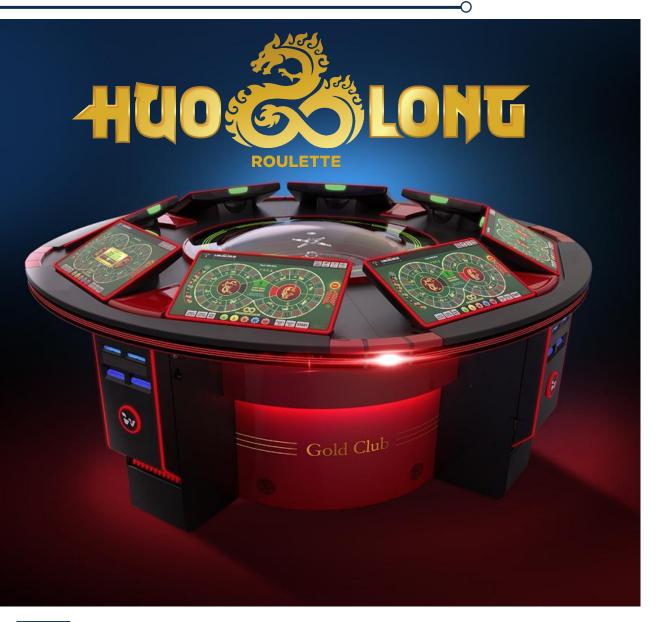

## **Gold Club Huo Long**

## Targeting **Asian players** in casinos worldwide

- The bet table features the usual 36 numbers plus zero, but is laid out as a figure of eight, which references the Chinese culture's mystical relationship with this number.
- Players can also bet on alternative sets of numbers based on key elements of the Chinese tradition.
- Huo Long Roulette system can be adapted to any of the Gold Club roulettes. Dual system allows players to switch from Traditional to Huo Long roulette.