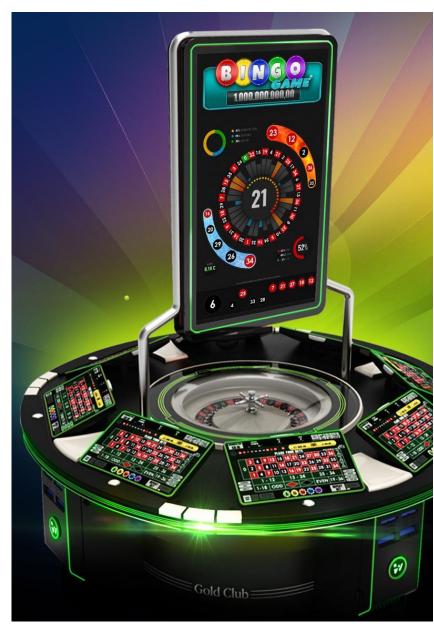

## Electronic roulette Jackpots

- Lucky Number
   Multigame, 2 levels, LAP or WAP
- Bingo Jackpot Single game, 1 level, LAP
- Dynamic Statistics
   Based on past 104 games, basic statistics, hot and cold numbers