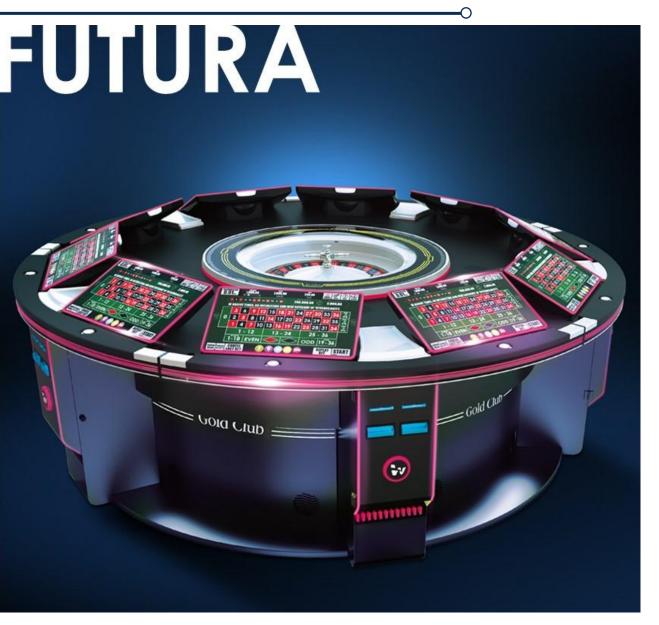

## **Gold Club Futura**

## More room for more players

- **10 player** positions
- Modern and compact design with enhanced ergonomics.
- The Adaptive Illumination Technology provides emotive lighting for the player and ensures that the roulette is dominating the casino floor.