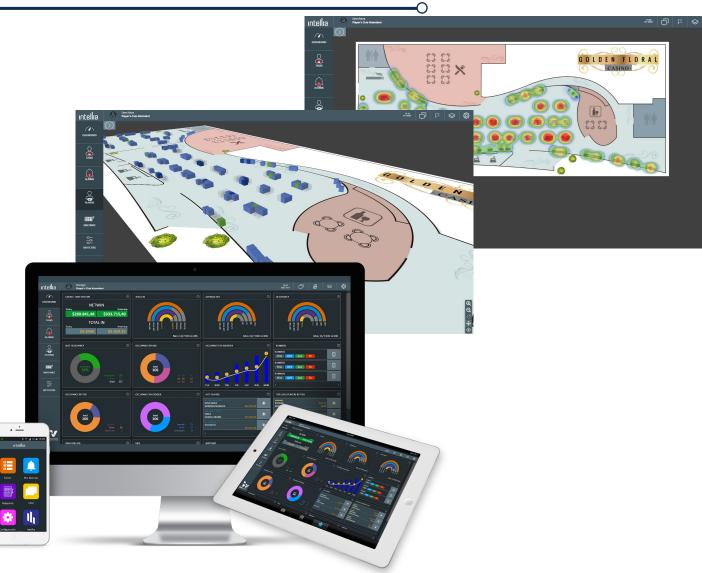

## **Business intelligence**

Key casino statistics on the mobile device

- Easily accessible executive information
- Statistics available anytime, anywhere
- Monitor casino figures, real-time and historical
- Interactive charts and reports

# untellia

Optimize the management of your casino floor

- Locate valuable players
- Track player activity and slots performance
- Alarms and events
- Multi-platform (Desktop Computer / Tablet / Touch Screen )

## **Business intelligence**

Optimize the management of your casino floor

- Configurable widgets
- Terminal win details
- Detailed occupancy
- High rollers, Top players, VIP

#### Floor layout

- Player / Machine / Alarms modes
- 2D and 3D view
- Real-time heatmap
- Configurable Filters

#### Integrated task dispatching module

- Automatic / Manual mode
- Mobile App for slot assistants
- Role-based access control