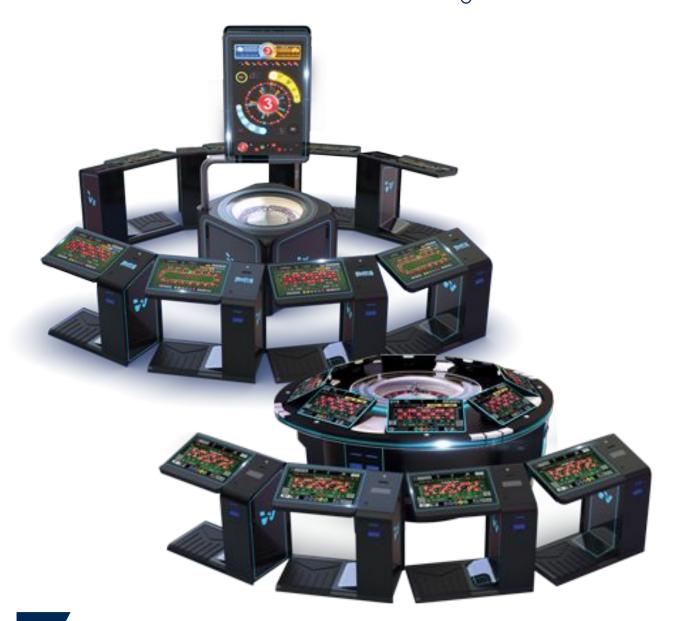

#### The most **flexible solution** in the market

- Allegro, the independent terminal, can be connected to any Gold Club electronic roulette or to the live wheel.
- Used with Solo Stand Alone Fully Automated Roulette Wheel offers variety of combinations how and where to place machines in Casino.
- Up to 255 individual Allegro terminals can be connected to any Solo or Gold Club electronic roulette.