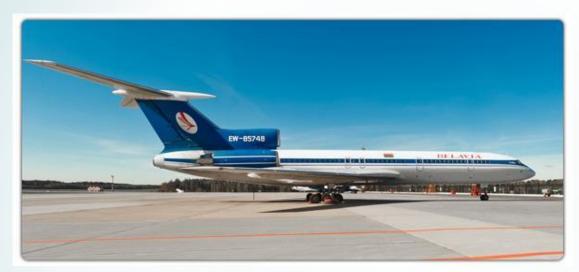

#### TU- 154 M

Manufacturer: Russia Model: TU- 154 M

Engine type: D-30KU-154 Configuration: 131-164

The maximum takeoff weight

(kg): 104 000

Flight range (km): 6000 Cruise speed (km/h): 950 The maximum flight altitude

(m): 12100

All the aircraft correspond the requirements of the world standards of technical safety, noise and can operate the flights to the neighboring and far-abroad countries without any limitations