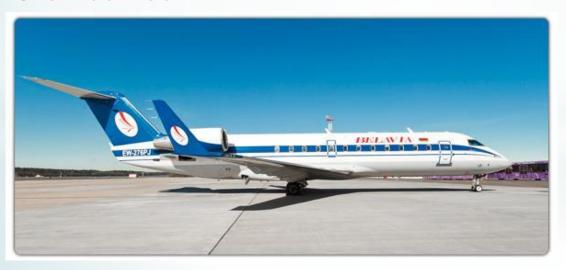

#### CRJ-100/200

Manufacturer: Bombardier

(Canada)

Model: CRJ-200 LR

Engine type: General Electric

CF34-3B1

Configuration: 50 seats of the

economy class

The maximum takeoff weight

(kg): 23995

Flight range (km): 3148 Cruise speed (km/h): 786 The maximum flight altitude

(m):12496