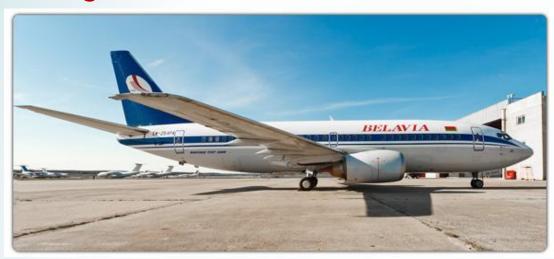

#### Boeing 737-300/500/800

Manufacturer: Boeing (USA)

Model: 737-300

Engine type: CFM International

CFM56-3C-1

Configuration: 148 seats of the

economy class

The maximum takeoff weight (kg):

63276

Flight range (km): 4400Cruise speed

(km/h): 910

The maximum flight altitude (m):

10200