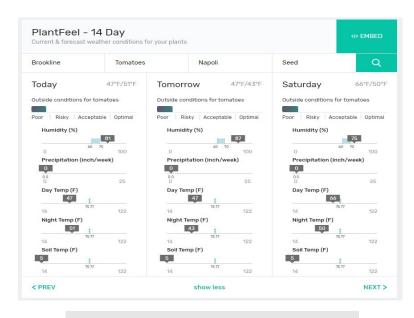

## "The Weather – for Gardeners"

## Real-Time, Location-Based Growing Recommendations & Planting Prediction

Install this, and other widgets into your website