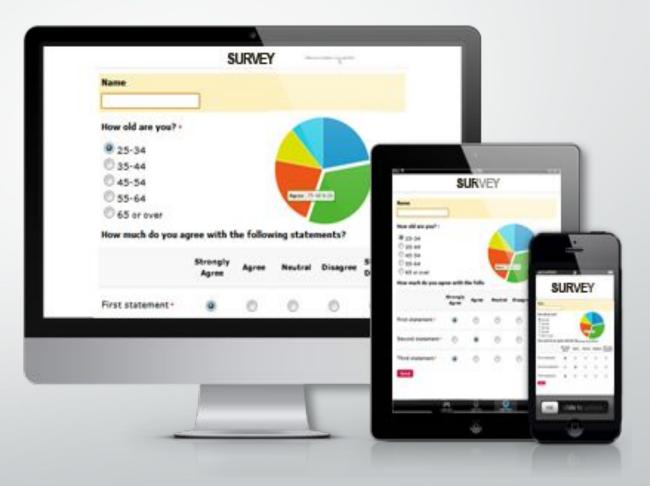

#### X-connect questionnaire

Here are the results of our survey!

75% of respondents do not mark their provider's site

Only 50% of respondents are partly agree, that they are satisfied by services of their provider

75% of respondents are ready to change their provider with 15% discount offering if their new provider will have large coverage in Russia