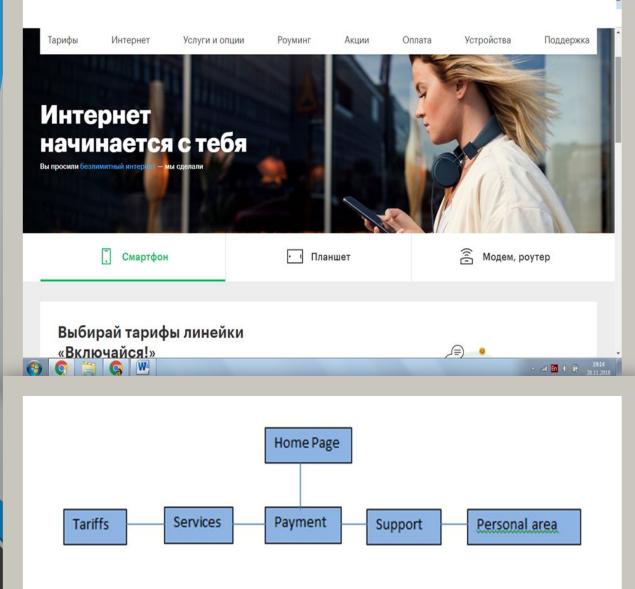

#### Our site

x-connect.online is our domain

### Here you can see our main page and site map

We offer Home Internet & TV for 600 rub per month.

Choosing our service you choose a stable connection, as well as fast and high-quality technical support!