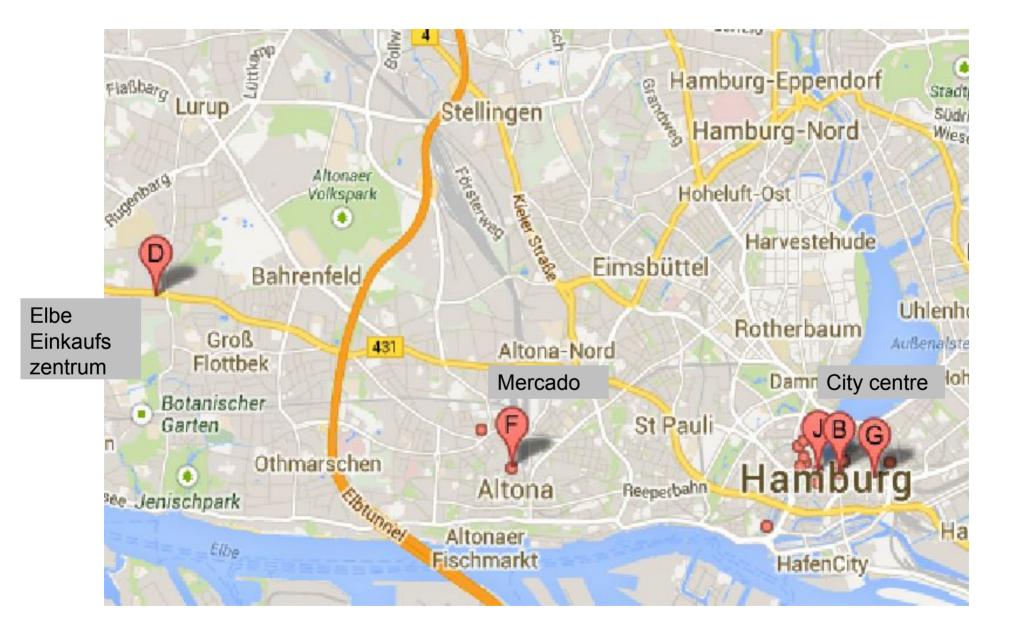

#### Cool places, Dinner, Nightlife

**DESY Summer Student Program 2013** 

St. Pauli (e.g. Hamburger Berg)