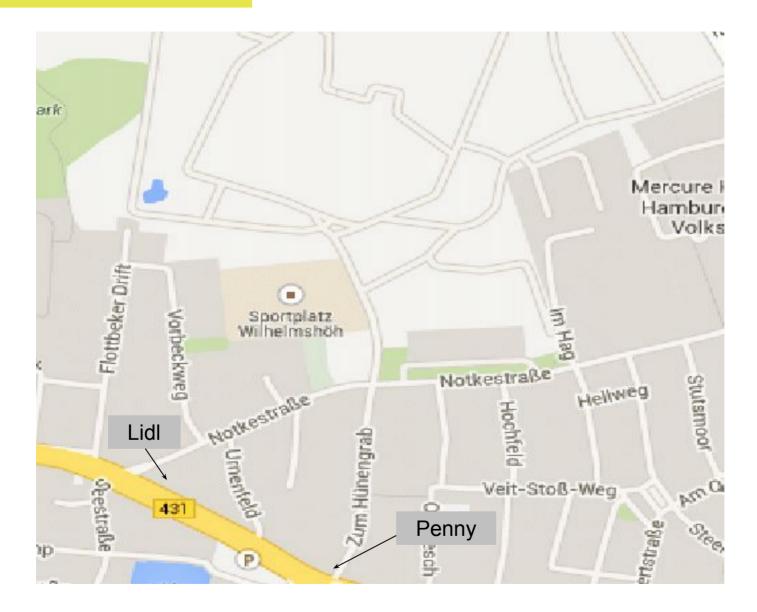

#### Cool places, Dinner, Nightlife

**DESY Summer Student Program 2013** 

St. Pauli (e.g. Hamburger Berg)