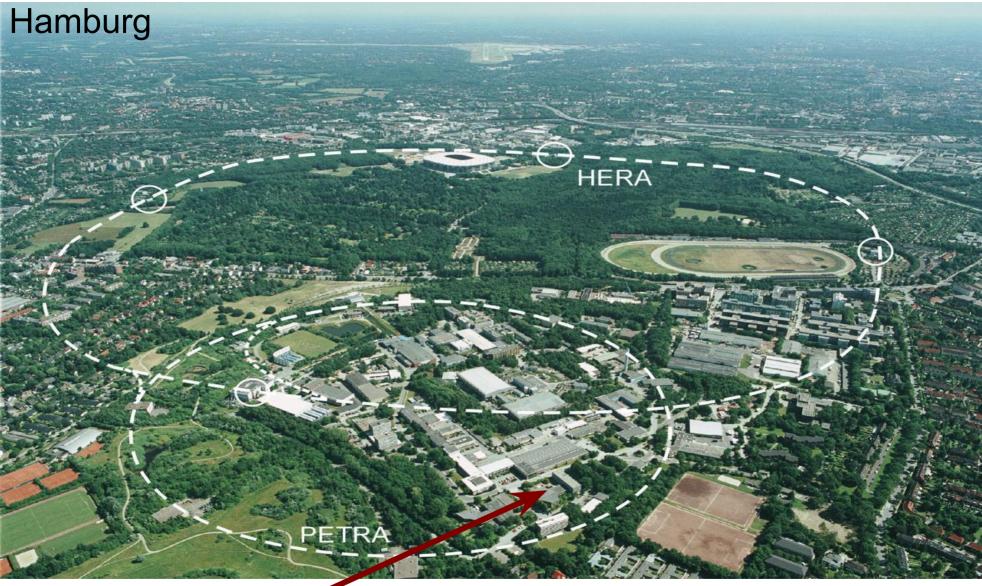

# DESY Summer Student Program 2016



Orga-team: Olaf Behnke, Doris Eckstein, Rainer Gehrke, Ute Micheelsen, Andrea Schrader

## The 86 Summer students at DESY Hamburg come from 28 Nations

- . Bangladesh, Belgium, Bulgaria, Belarus, China, Cuba, Cyprus,
- . France, GB, Germany, Greece, Hungary, India, Ireland, Italy,
- . Kirgizstan, Lithuania, Mexico, Netherlands, Pakistan, Poland,
- . Russia, Slovakia, Spain, Sweden, Thailand, Ukraine, Venezuela

# NICE TO MEET YOU!

## DESY site in



## We are HERE now

#### DESY and XFEL (today/future)





## **Organizational matters**

## Organisers :

- . Olaf Behnke, Doris Eckstein, (Andrea Schrader) ← HEP (B)
- Rainer Gehrke, Ute Micheelsen ← Photon Science
   (A)

For all communications with us, please write to <a href="mailto:summie-org@desy.de">summie-org@desy.de</a>

## Your Research Projects at DESY :

## • Program A:

Experiments with Synchrotron Radiation (Photon science)

 engage in fundamental and applied research in physics, biology,

chemistry, crystallography, material and geological science.

• Some few students will work in the European XFEL project.

## . Program B:

Research in Elementary Particle Physics (High energy

## Physics)

- experiments ATLAS, CMS, FLC (international linear e+e- collider), Belle II, ALP