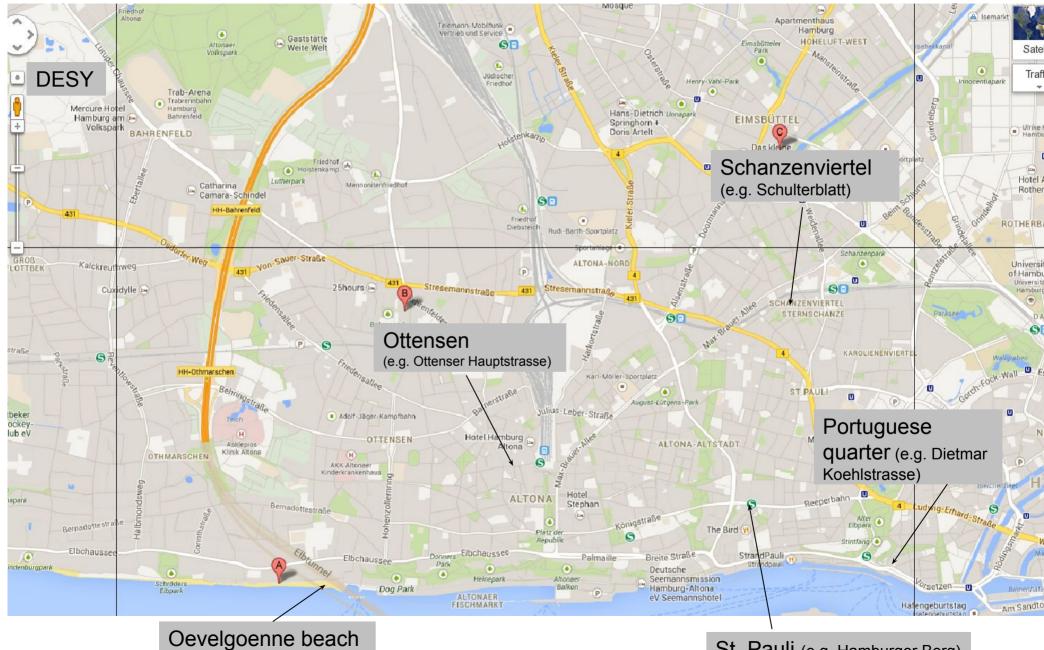

#### Cool places, Dinner, Nightlife

**DESY Summer Student Program 2013** 

St. Pauli (e.g. Hamburger Berg)