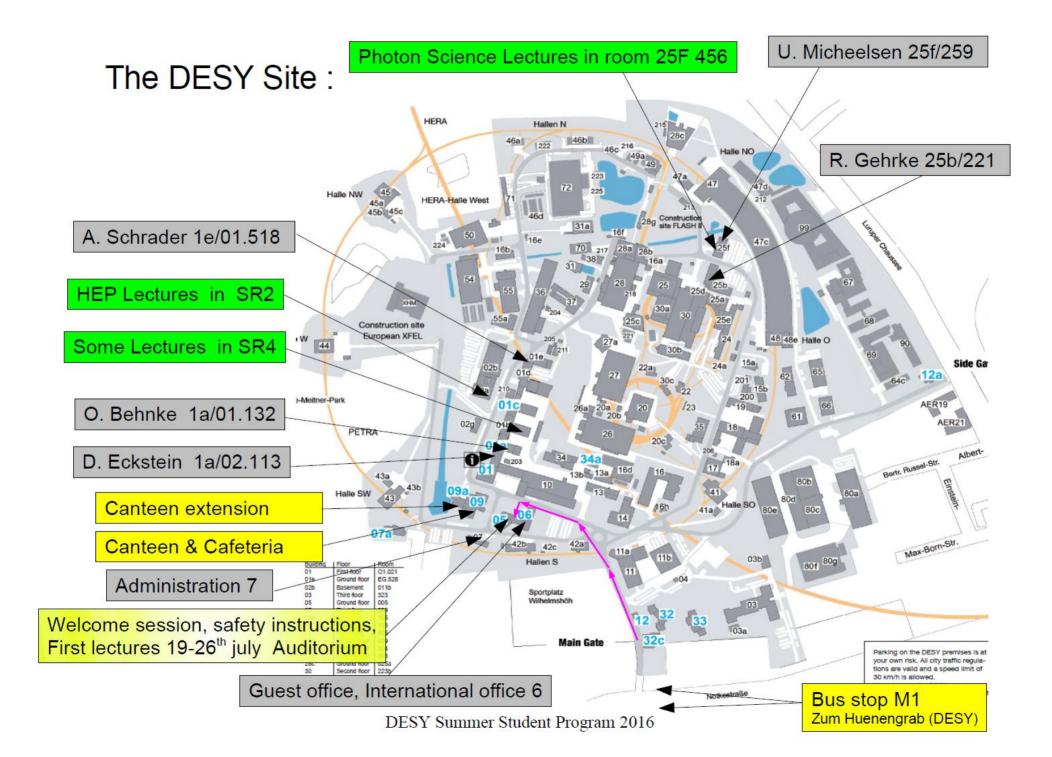

• Tuesday 19 July, 10:00-11:30, DESY auditorium building 5: Opening Session

Since the registration also takes place at this occasion please bring all the necessary documents mentioned in <u>Administrative procedures</u> with you.

- Tuesday 19 July, starting at 18:30, DESY Canteen Extension bld. 9: Welcome Reception with buffet and drinks
- Wednesday 20 July at 12:15, stairs at the entrance to the foyer of the DESY auditorium:
   A photo of the summer students will be taken after the lecture.
- Wednesday 20 July at 17:00, bld. 1b, SR4 (see map): Start of German language course. This is voluntary, for interested persons. Classification and first steps: Wednesday july 20, 17:30-19:00 Courses: July 27 - September 07, 2016 Beginners: Wednesday 17:30-19:00 Advanced: Wednesday 19:00-20:30 Teacher: Cornelia Johannsen
- Monday 25 July at 14:00 and Tuesday 26 july at 14:00: Guided tour around the DESY site: the meeting point is the Foyer of the DESY auditorium Please take note that we will split - half of the students can attend monday, the other half tuesday.
   Allocation: 20th-22th july, enter your name in the lists in the foyer of the DESY auditorium (e.g. during the breaks between the lectures)