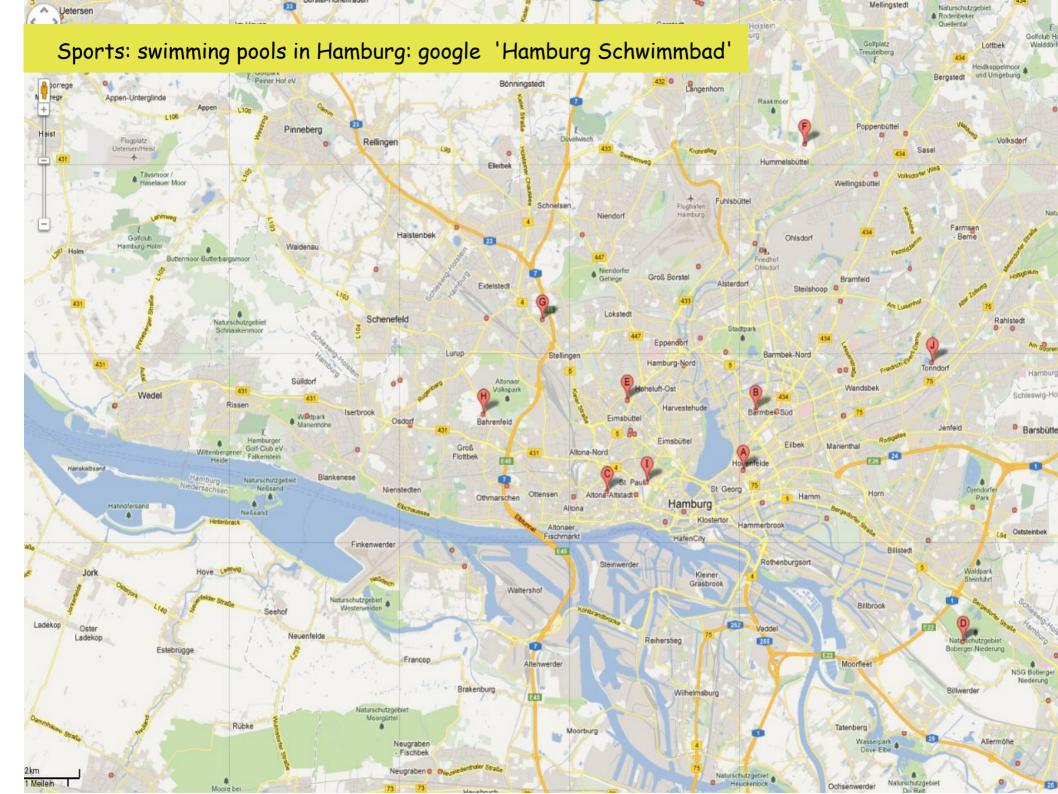

- I want to buy something
- . I want to meet with my friends in some nice location
- . I want to have dinner in a nice restaurant
- . I want to go out after dinner
- . I want to do sports

not so official part