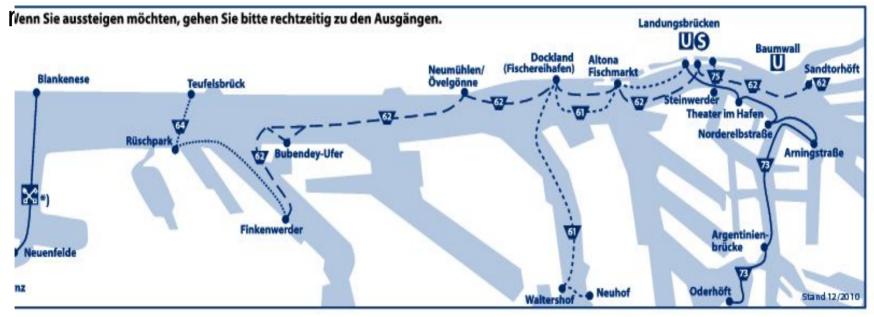

## Some more miscellaneous information:

- Bikes: cannot be rented at DESY :-(
- One possibility is to rent at <a href="http://stadtrad.hamburg.de">http://stadtrad.hamburg.de</a>
- Discover Hamburg with a boat take ferry line 62, you can use normal public transport tickets, the same price as for a bus/train