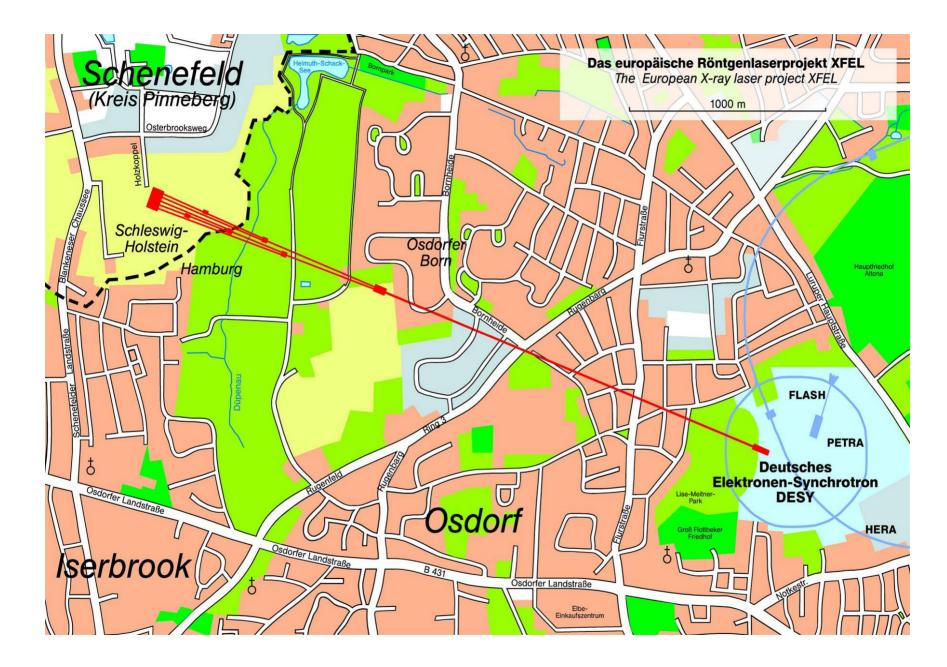

# DESY Summer Student Program 2016



Orga-team: Olaf Behnke, Doris Eckstein, Rainer Gehrke, Ute Micheelsen, Andrea Schrader

## The 86 Summer students at DESY Hamburg come from 28 Nations

- . Bangladesh, Belgium, Bulgaria, Belarus, China, Cuba, Cyprus,
- . France, GB, Germany, Greece, Hungary, India, Ireland, Italy,
- . Kirgizstan, Lithuania, Mexico, Netherlands, Pakistan, Poland,
- . Russia, Slovakia, Spain, Sweden, Thailand, Ukraine, Venezuela

# NICE TO MEET YOU!

## DESY site in



## We are HERE now

#### DESY and XFEL (today/future)





## **Organizational matters**

## Organisers :

- . Olaf Behnke, Doris Eckstein, (Andrea Schrader) ← HEP (B)
- Rainer Gehrke, Ute Micheelsen ← Photon Science
   (A)

For all communications with us, please write to <a href="mailto:summie-org@desy.de">summie-org@desy.de</a>

## Your Research Projects at DESY :

## • Program A:

Experiments with Synchrotron Radiation (Photon science)

 engage in fundamental and applied research in physics, biology,

chemistry, crystallography, material and geological science.

• Some few students will work in the European XFEL project.

## . Program B:

Research in Elementary Particle Physics (High energy

## Physics)

- experiments ATLAS, CMS, FLC (international linear e+e- collider), Belle II, ALPS II at DESY
- Accelerator: e+e- linear collider, plasma