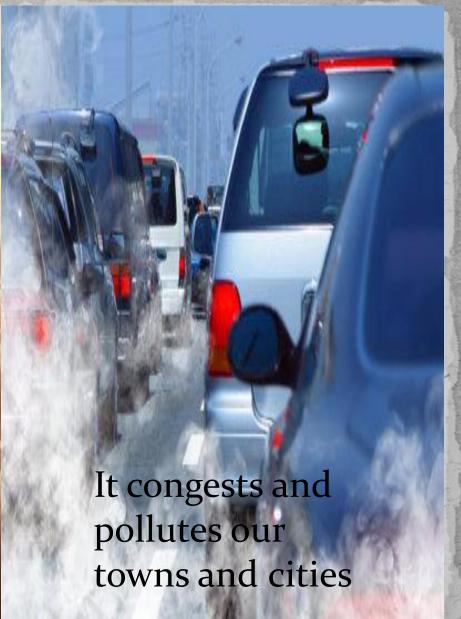

## Check your answers

• 1.A increases

2.A destroys

3.A decreases

• 4.A cuts down

5.A congests

6.A saves

7.A causes

B provides

B builds

B increases

**B** congests

**B** destroys

**B** pollutes

B improves

C improves

C plants

**C** pollutes

C causes

C provides

C provides

C saves