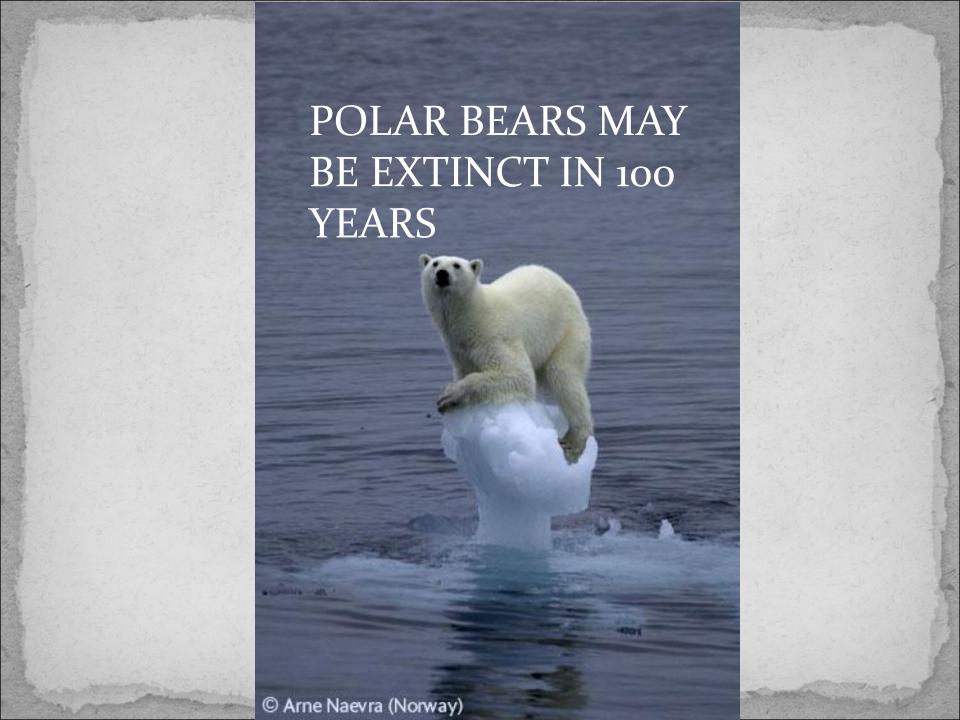

Issues» Module: Earth Alert!

"We never know the worth of water till, the well dry

Tomas Fuller, English historian

They increase CO<sub>2</sub> emission, which cause global warming and climate change