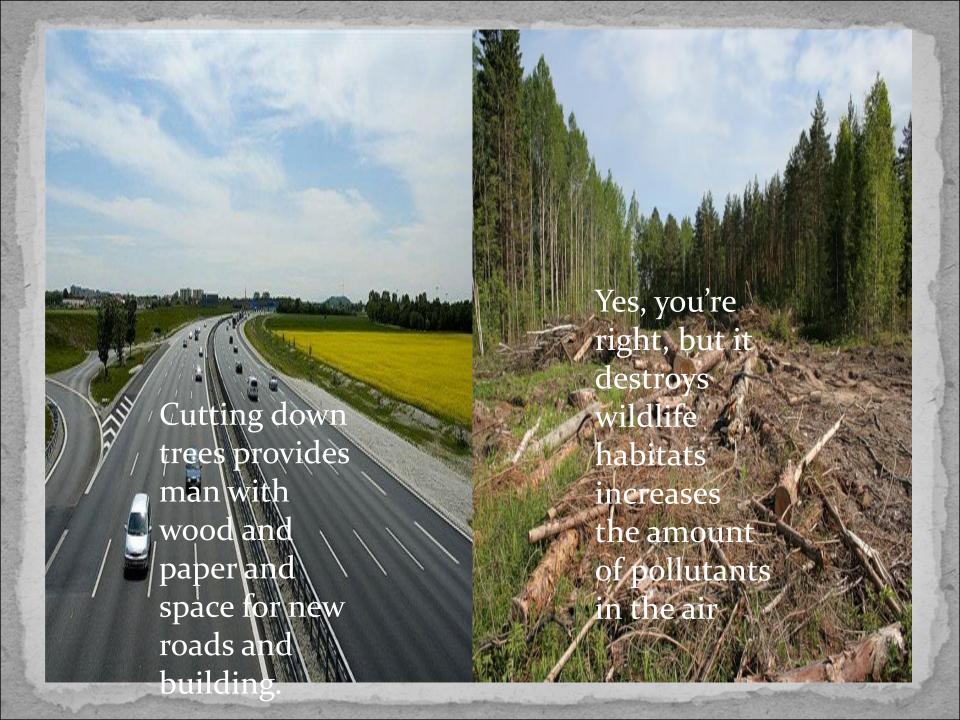

Issues» Module: Earth Alert!

"We never know the worth of water till, the well dry

Tomas Fuller, English historian







They increase CO<sub>2</sub> emission, which cause global warming and climate change







## EARTH ALERT! FACT FILE













## Adoption Certificate This is to certify that Harry 1) Baker has adopted a(n) 2) oak tree. Details: supports a rich variety of 3) wildlife can live for over 4)400 years Your personalised message: "5) Happy Birthday, Harry! Hope you like the gift!" You also received: 6) <u>lifetime</u> membership of the "Adopt – a – Tree Foundation" & regular updates from us.

## Check your answers

• 1.A increases

2.A destroys

3.A decreases

• 4.A cuts down

5.A congests

6.A saves

7.A causes

B provides

B builds

B increases

**B** congests

**B** destroys

**B** pollutes

B improves

C improves

C plants

**C** pollutes

C causes

C provides

C provides

C saves