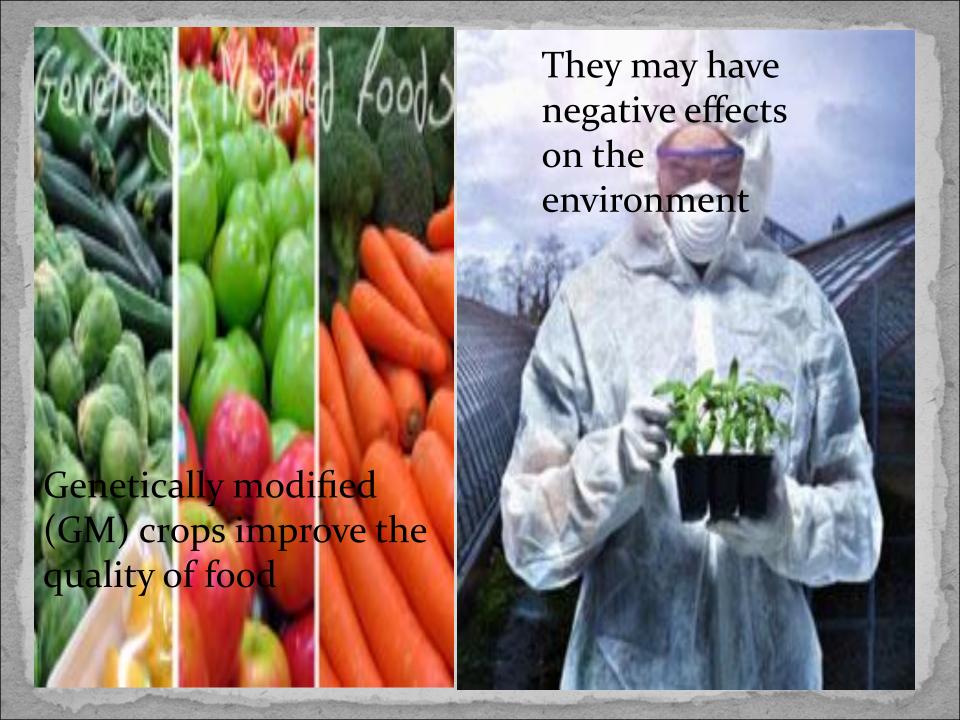

Issues» Module: Earth Alert!

"We never know the worth of water till, the well dry

Tomas Fuller, English historian







They increase CO<sub>2</sub> emission, which cause global warming and climate change







## EARTH ALERT! FACT FILE













## Adoption Certificate This is to certify that Harry 1) Baker has adopted a(n) 2) oak tree. Details: supports a rich variety of 3) wildlife can live for over 4)400 years Your personalised message: "5) Happy Birthday, Harry! Hope you like the gift!" You also received: 6) <u>lifetime</u> membership of the "Adopt – a – Tree Foundation" & regular updates from us.

## Check your answers

• 1.A increases

2.A destroys

3.A decreases

• 4.A cuts down

5.A congests

6.A saves

7.A causes

B provides

B builds

B increases

**B** congests

**B** destroys

**B** pollutes

B improves

C improves

C plants

**C** pollutes

C causes

C provides

C provides

C saves