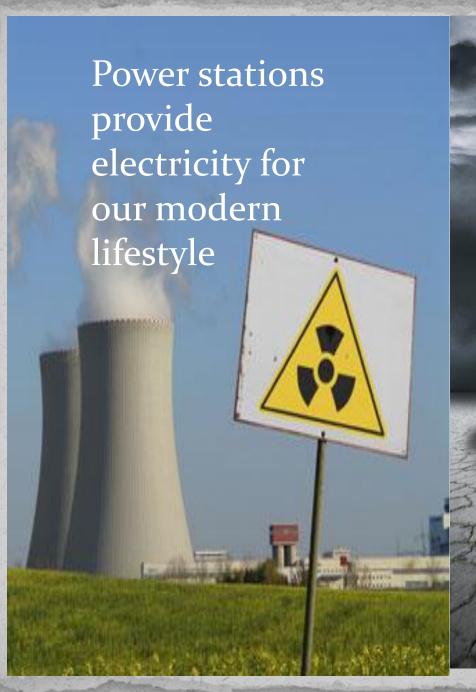

Issues» Module: Earth Alert!

"We never know the worth of water till, the well dry

Tomas Fuller, English historian







They increase CO<sub>2</sub> emission, which cause global warming and climate change







## EARTH ALERT! FACT FILE













## Adoption Certificate This is to certify that Harry 1) Baker has adopted a(n) 2) oak tree. Details: supports a rich variety of 3) wildlife can live for over 4)400 years Your personalised message: "5) Happy Birthday, Harry! Hope you like the gift!" You also received: 6) <u>lifetime</u> membership of the "Adopt – a – Tree Foundation" & regular updates from us.

## Check your answers

• 1.A increases

2.A destroys

3.A decreases

• 4.A cuts down

5.A congests

6.A saves

7.A causes

B provides

B builds

B increases

**B** congests

**B** destroys

**B** pollutes

B improves

C improves

C plants

**C** pollutes

C causes

C provides

C provides

C saves