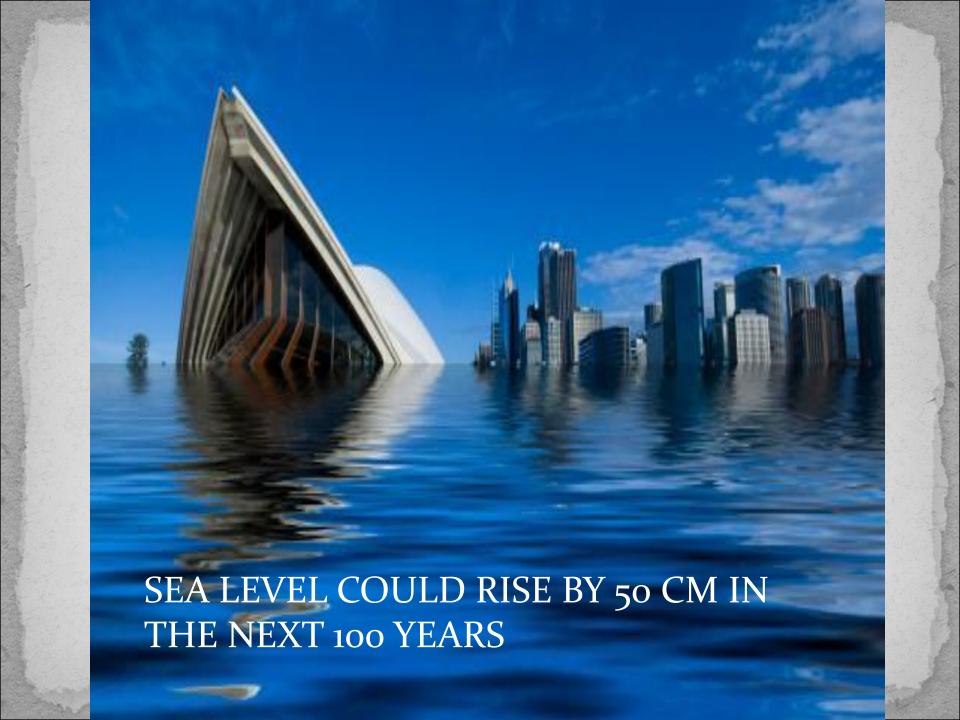

Issues» Module: Earth Alert!

"We never know the worth of water till, the well dry

Tomas Fuller, English historian

They increase CO<sub>2</sub> emission, which cause global warming and climate change