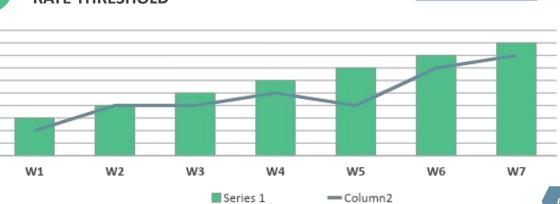

| 92,9% | 90,6%              |                                              | 92,6% |
| 400              | 374              | 367            | 24                  | 343      | 289               | 54                |                                                                                  | 89,3% | 85,8%              |                                              | 90%   |
|                  |                  |                |                     |          |                   |                   |                                                                                  | 85,4% | 88,6%              |                                              | 90,6% |

5

4.5 4

3.5 3 2.5

2

1.5 1

0.5 0



#### PASSED TEST CASES AND SUCCESS RATE THRESHOLD



Options

# **Software Development – Defect Dashboard**



#### DEFECTS ACTUAL WEEK BY TYPE AND SEVERITY

|          | Cosmetical | Minor | Major | Critical | Total |
|----------|------------|-------|-------|----------|-------|
| Assigned | 10,8       | 16,6  | 18,2  | 9,1      | 16,5  |
| Resolved | 6,7        | 14,1  | 11,0  | 5,2      | 11,5  |
| Closed   | 17,4       | 30,7  | 30,0  | 14,3     | 28,4  |





# AVERAGE RESOLUTION / CONCLUSION TIMES IN CALENDAR DAYS

|          | Cosmetical | Minor | Major | Critical | Total |
|----------|------------|-------|-------|----------|-------|
| Assigned | 10,8       | 16,6  | 18,2  | 9,1      | 16,5  |
| Resolved | 6,7        | 14,1  | 11,0  | 5,2      | 11,5  |
| Closed   | 17,4       | 30,7  | 30,0  | 14,3     | 28,4  |











### **Tri