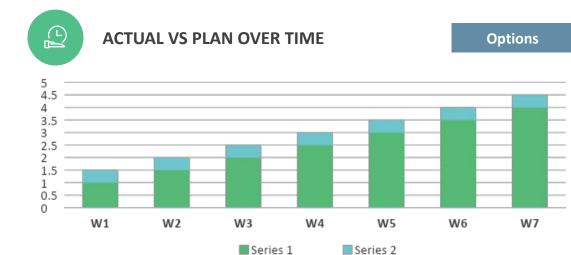

| 92,9% | 90,6%              |                                              | 92,6% |
| 400              | 374              | 367            | 24                  | 343      | 289               | 54                |                                                                                  | 89,3% | 85,8%              |                                              | 90%   |
|                  |                  |                |                     |          |                   |                   |                                                                                  | 85,4% | 88,6%              |                                              | 90,6% |

5

4.5 4

3.5 3 2.5

2

1.5 1

0.5 0



#### PASSED TEST CASES AND SUCCESS RATE THRESHOLD



Options

# **Software Development – Defect Dashboard**



#### DEFECTS ACTUAL WEEK BY TYPE AND SEVERITY

|          | Cosmetical | Minor | Major | Critical | Total |
|----------|------------|-------|-------|----------|-------|
| Assigned | 10,8       | 16,6  | 18,2  | 9,1      | 16,5  |
| Resolved | 6,7        | 14,1  | 11,0  | 5,2      | 11,5  |
| Closed   | 17,4       | 30,7  | 30,0  | 14,3     | 28,4  |





# AVERAGE RESOLUTION / CONCLUSION TIMES IN CALENDAR DAYS

|          | Cosmetical | Minor | Major | Critical | Total |
|----------|------------|-------|-------|----------|-------|
| Assigned | 10,8       | 16,6  | 18,2  | 9,1      | 16,5  |
| Resolved | 6,7        | 14,1  | 11,0  | 5,2      | 11,5  |
| Closed   | 17,4       | 30