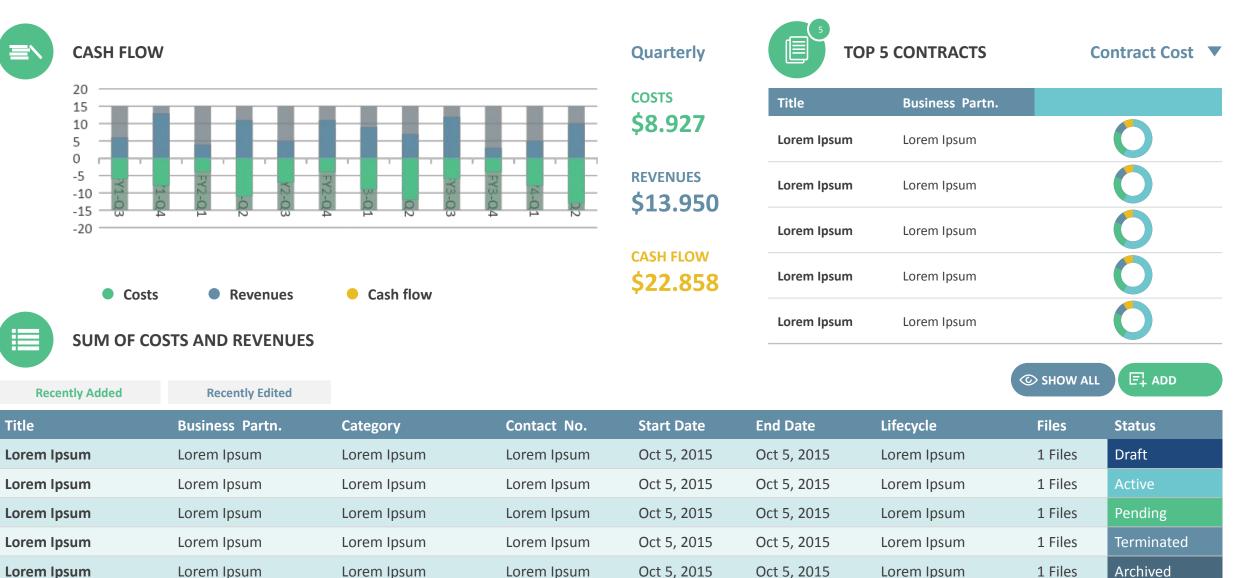

|    | 7                                  | 9                                  | You have 7 contracts                                                    |
| 3 YEARS<br>5 YEARS |                | -84 | -32       | 67                                                                 |    | Contracts<br>without<br>milestones | Contracts<br>without<br>milestones | without future milestones<br>and 9 Contracts without<br>assigned tasks. |
| CONTRACTS STATUS   |                |     |           | CONTRACTS BY INDUSTRY                                              |    | CONTRACTS BY CATEGORY              |                                    |                                                                         |







# **Quarterly Summary**



# **Top Five Revenue Sources**

### **Edit this title**

> This is a sample text.> Insert your desired text here.



#### **Edit this title**

- > This is a sample text.
- > Insert your desired text here.
- > This is a sample text here.
- > Insert your desired text here.

#### **Edit this title**

- > This is a sample text.
- > Insert your desired text here.
- > This is a sample text here.
- > Insert your desired text here.

### **Edit this title**

- > This is a sample text.
- > Insert your desired text here.
- > This is a sample text here.
- > Insert your desired text here.

### **Edit this title**

- > This is a sample text.
- > Insert your desired text here.
- > This is a sample text here.
- > Insert your desired text here.

# **Tasks Dashboard**



먼물

品

**BURNDOWN CHART** 



**PR