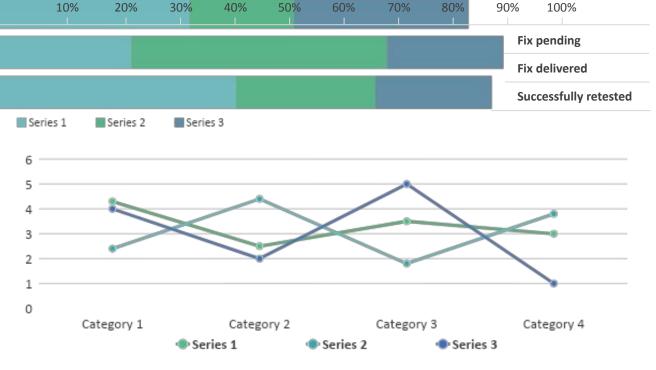

# **Test Case Dashboard**

### TEST CASES BY SOFTWARE MODULES

| # TCS # T        | # TCS            | EXECUTED TESTS |                     |          |                   |                   | SUCCESS RATE IN%                                                                 |       |                    | ACTUAL % OF PLAN                             |       |
|------------------|------------------|----------------|---------------------|----------|-------------------|-------------------|----------------------------------------------------------------------------------|-------|--------------------|----------------------------------------------|-------|
| PLANNED<br>TOTAL | PLANNED<br>TOTAL | STARTED        | NOT YET<br>FINISHED | FINISHED | THEREOF<br>PASSED | THEREOF<br>FAILED | (PASSED TCS AS PERCENTAGE<br>OF FINISHED TCS) GOAL 87% OR<br>HIGHER SUCCESS RATE |       | COMPLETION<br>RATE | (FINISH TCS AS PERCENTAGE OF<br>PLANNED TCS) |       |
| 400              | 374              | 388            | 25                  | 363      | 323               | 40                |                                                                                  | 90%   | 90,8%              |                                              | 90,8% |
| 300              | 275              | 279            | 11                  | 268      | 238               | 30                |                                                                                  | 87%   | 89,3%              |                                              | 85,3% |
| 600              | 550              | 548            | 31                  | 517      | 478               | 39                |                                                                                  | 88,9% | 86,2%              |                                              | 86,2% |
| 800              | 737              | 761            | 36                  | 725      | 630               | 95                |                                                                                  | 92,9% | 90,6%              |                                              | 92,6% |
| 400              | 374              | 367            | 24                  | 343      | 289               | 54                |                                                                                  | 89,3% | 85,8%              |                                              | 90%   |
|                  |                  |                |                     |          |                   |                   |                                                                                  | 85,4% | 88,6%              |                                              | 90,6% |