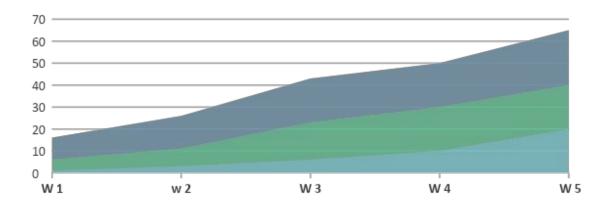

|                  |                |                     |          |                   |                   |                                                                                  | 85,4% | 88,6%              |                                              | 90,6% |

5

4.5 4

3.5 3 2.5

2

1.5 1

0.5 0



#### PASSED TEST CASES AND SUCCESS RATE THRESHOLD



Options

# **Software Development – Defect Dashboard**



#### DEFECTS ACTUAL WEEK BY TYPE AND SEVERITY

|          | Cosmetical | Minor | Major | Critical | Total |
|----------|------------|-------|-------|----------|-------|
| Assigned | 10,8       | 16,6  | 18,2  | 9,1      | 16,5  |
| Resolved | 6,7        | 14,1  | 11,0  | 5,2      | 11,5  |
| Closed   | 17,4       | 30,7  | 30,0  | 14,3     | 28,4  |





# AVERAGE RESOLUTION / CONCLUSION TIMES IN CALENDAR DAYS

|          | Cosmetical | Minor | Major | Critical | Total |
|----------|------------|-------|-------|----------|-------|
| Assigned | 10,8       | 16,6  | 18,2  | 9,1      | 16,5  |
| Resolved | 6,7        | 14,1  | 11,0  | 5,2      | 11,5  |
| Closed   | 17,4       | 30,7  | 30,0  | 14,3     | 28,4  |











### **Triaged Tasks**

### LIST OF PROJECT PRIORITIES

| Task # | Assigned to    | Priority | Status      | Complete |
|--------|----------------|----------|-------------|----------|
| 87     | Philip Larkin  | 🔶 High   | Done        | 75%      |
| 10     | Vivienne Caya  | ♦ High   | Done        | Don      |
| 22     | Daniel Wright  | ♦ High   | In Progress | 50%      |
| 34     | Anthony Tiller | Normal   | In Progr