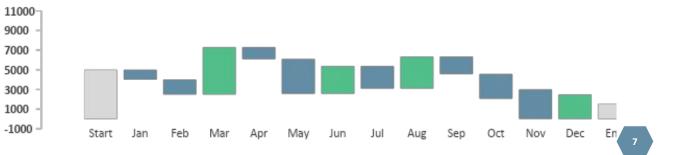

RATE THRESHOLD



Options

# **Software Development – Defect Dashboard**



#### DEFECTS ACTUAL WEEK BY TYPE AND SEVERITY

|          | Cosmetical | Minor | Major | Critical | Total |
|----------|------------|-------|-------|----------|-------|
| Assigned | 10,8       | 16,6  | 18,2  | 9,1      | 16,5  |
| Resolved | 6,7        | 14,1  | 11,0  | 5,2      | 11,5  |
| Closed   | 17,4       | 30,7  | 30,0  | 14,3     | 28,4  |





# AVERAGE RESOLUTION / CONCLUSION TIMES IN CALENDAR DAYS

|          | Cosmetical | Minor | Major | Critical | Total |
|----------|------------|-------|-------|----------|-------|
| Assigned | 10,8       | 16,6  | 18,2  | 9,1      | 16,5  |
| Resolved | 6,7        | 14,1  | 11,0  | 5,2      | 11,5  |
| Closed   | 17,4       | 30,7  | 30,0  | 14,3     | 28,4  |











### **Triaged Tasks**

### LIST OF PROJECT PRIORITIES

| Task # | Assigned to    | Priority | Status      | Complete |
|--------|----------------|----------|-------------|----------|
| 87     | Philip Larkin  | 🔶 High   | Done        | 75%      |
| 10     | Vivienne Caya  | ♦ High   | Done        | Don      |
| 22     | Daniel Wright  | ♦ High   | In Progress | 50%      |
| 34     | Anthony Tiller | Normal   | In Progress | 20%      |
| 47     | Raymond Funk   | Normal   | In Progress | 40%      |
| 93     | Rice Kazantsev | Normal   | In Progress | 80%      |
| 88     | Ann Britt      | Low      | Not Started | 0%       |
| 2      | Robert Thies   | Low      | In Progress | 10%      |
| 25     | Lorena Mario   | Low      | Canceled    | 0%       |
| 84     | David Ford     | Low