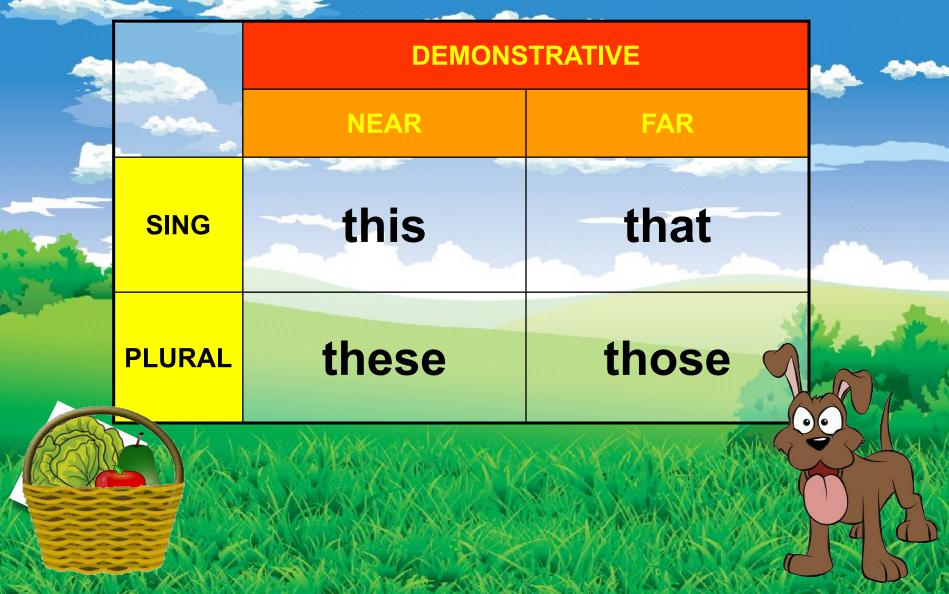

## Click on the demonstrative pronouns

SUBJECT PRONOUNS OBJECT PRONOUNS POSSESSIVE PRONOUNS

DEMONSTRATIVE PRONOUNS

SUBJECT PRONOUNS OBJECT PRONOUNS

POSSESSIVE PRONOUNS

DEMONSTRATIVE PRONOUNS

Mar AN MAN WAY

SUBJECT PRONOUNS OBJECT PRONOUNS

THIS

POSSESSIVE PRONOUNS

DEMONSTRATIVE PRONOUNS

SUBJECT PRONOUNS OBJECT PRONOUNS

HIS

POSSESSIVE PRONOUNS

DEMONSTRATIVE PRONOUNS

SUBJECT PRONOUNS OBJECT PRONOUNS POSSESSIVE PRONOUNS