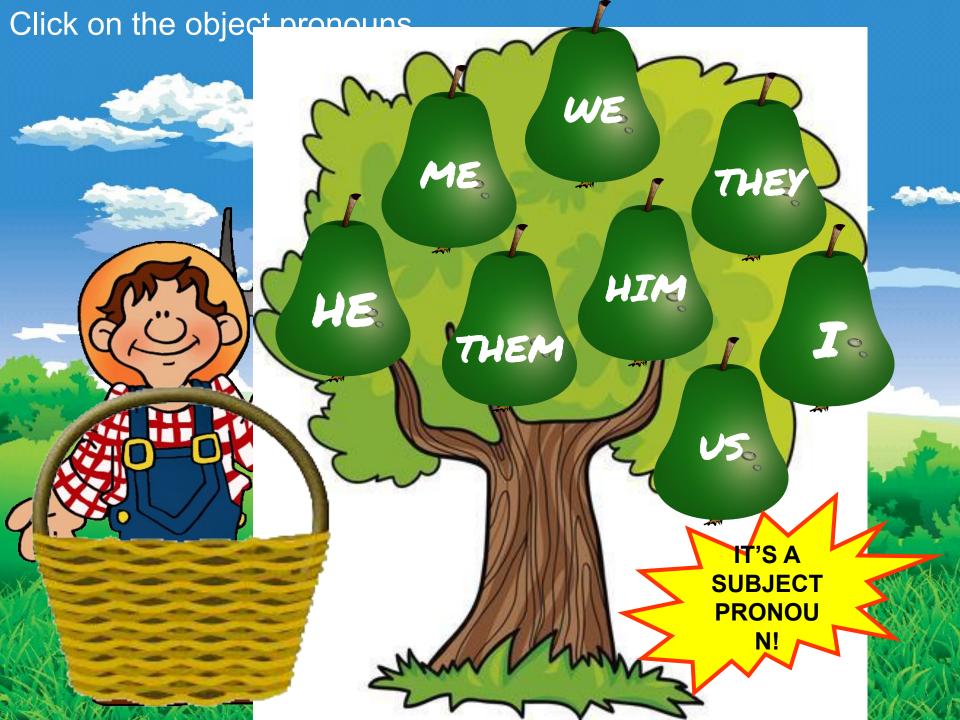

## PRONOUNS

| SUBJECT | OBJECT                            | POSSESSIVE                         |
|---------|-----------------------------------|------------------------------------|
|         | me                                | mine                               |
| you     | 🧼 you                             | yours                              |
| he      | him                               | his                                |
| she     | her                               | hers                               |
| it      | it                                | its                                |
| we      | us                                | ours 😳                             |
| they    | them                              | theirs                             |
|         | I<br>you<br>he<br>she<br>it<br>we | Imeyouyouyouyouhehimsheherititweus |

DEMONSTRATIVE PRONOUNS

Mar / M Kan was a

SUBJECT PRONOUNS OBJECT PRONOUNS

HIM

POSSESSIVE PRONOUNS

DEMONSTRATIVE PRONOUNS

MARCH MARCH