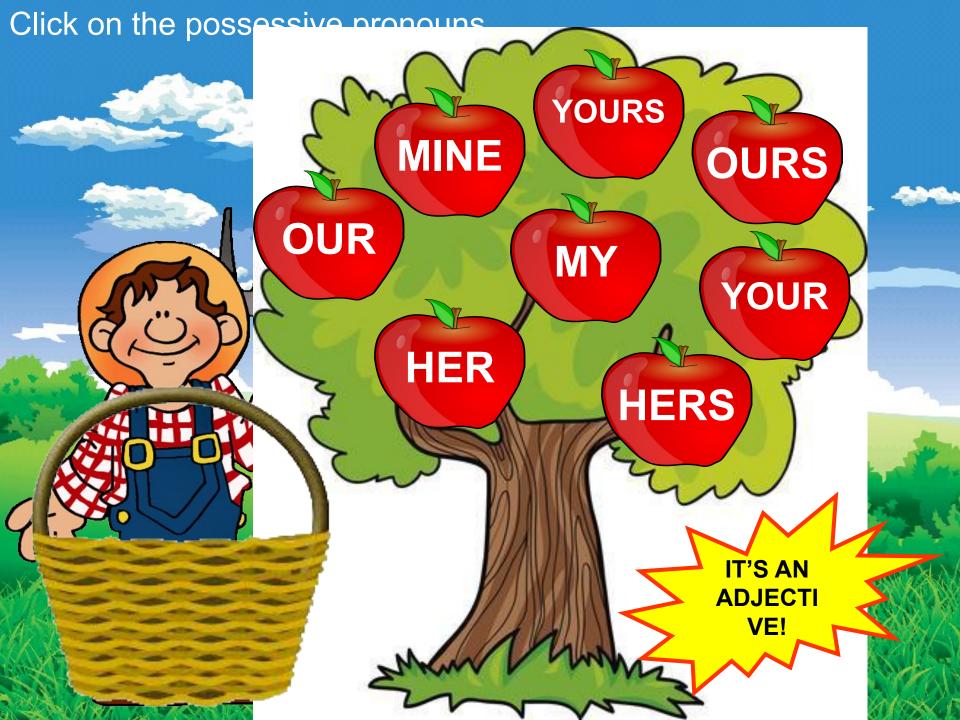

## PRONOUNS

| SUBJECT | OBJECT                            | POSSESSIVE                         |
|---------|-----------------------------------|------------------------------------|
|         | me                                | mine                               |
| you     | 🧼 you                             | yours                              |
| he      | him                               | his                                |
| she     | her                               | hers                               |
| it      | it                                | its                                |
| we      | us                                | ours 😳                             |
| they    | them                              | theirs                             |
|         | I<br>you<br>he<br>she<br>it<br>we | Imeyouyouyouyouhehimsheherititweus |

MINE

POSSESSIVE PRONOUNS

DEMONSTRATIVE PRONOUNS

SUBJECT PRONOUNS OBJECT PRONOUNS

ME

POSSESSIVE PRONOUNS

DEMONSTRATIVE PRONOUNS

SUBJECT PRONOUNS OBJECT PRONOUNS