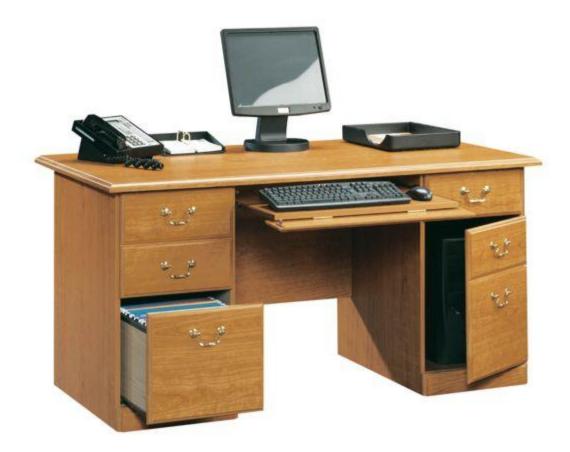

#### **House and Life**



### air-conditioner



### apartment



# armchair



# bath



### bathroom



# bed



# bedroom



## bedside table



## blanket



# blinds



## bookcase



# bookshelf



# bucket



# bunk bed



### carpet



# CD player



# ceiling



# cellar





# chandelier



### chest of drawers



### china ware





## coat rack



### coffee grinder



### coffee machine



# coffee pot



### coffee table



### computer table





# chopsticks



### cupboard



### curtains





# cutting board



# desk





# dining room



# dining table







# dishtowel



## dishwasher



#### doormat



#### double bed



# dustbin



#### electric fire



## flatware



#### food processor



# fork



#### freezer





## furniture



# fuse box



# glassware







# hairdryer



#### hammer



# handle



# houseplants





# ironing board





# kitchen



# kitchen sink



#### kitchen utensils





#### kitchen utensils

#### kitchenware



# knife



# ladle



# lamp



# lampshade





# lid



# light



# light bulb



# living room



### meat grinder



### microwave oven



### mirror



### mixer





### mug



# nail





# painting



# piano



# pillow



# pillowcase





# platter



# pool table