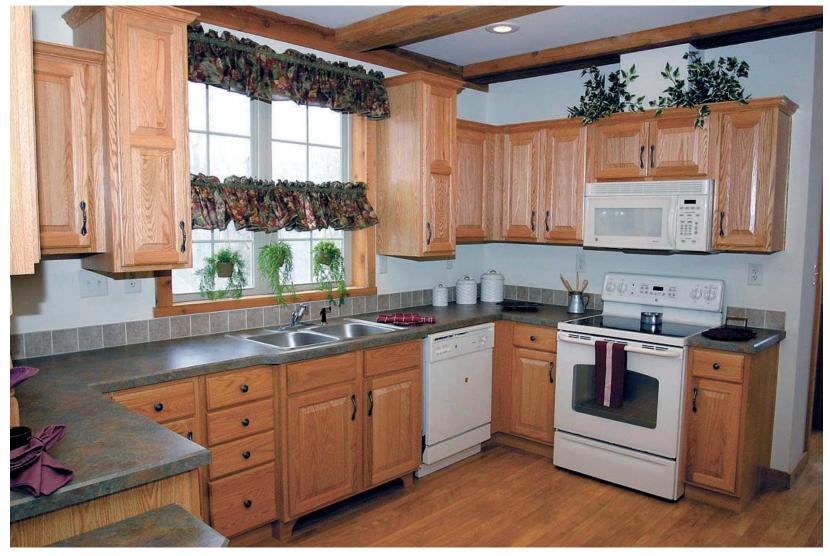

throom



# bed



# bedroom



## bedside table



## blanket



# blinds



## bookcase



# bookshelf



# bucket



# bunk bed



### carpet



# CD player



# ceiling



# cellar





# chandelier



### chest of drawers



### china ware





## coat rack



### coffee grinder



### coffee machine



# coffee pot



### coffee table



### computer table





# chopsticks



### cupboard



### curtains





# cutting board



# desk





# dining room



# dining table







# dishtowel



## dishwasher



#### doormat



#### double bed



# dustbin



#### electric fire



## flatware



#### food processor



# fork



#### freezer





## furniture



# fuse box



# glassware







# hairdryer



#### hammer



# handle



# houseplants





# ironing board





# kitchen



# kitchen sink



#### kitchen utensils





#### kitchen utensils

#### kitchenware



# knife



# ladle



# lamp



# lampshade





# lid



# light



# light bulb



# living room



### meat grinder



### microwave oven



### mirror



### mixer





### mug



# nail





# painting



# piano



# pillow



# pillowcase





# platter



# pool table



### poster



# radiator



### radio -BlueTinum **Digital Media Player** >Internet radio Music player ONIOFF Select Volume VENU INFO MODE 2 -SHIFT 5 7

### refrigerator



### salad bowl



### saucepan



### saucer



### screwdriver

### sheet



# single bed



# sofa



### soup bowl





### staircase



### stereo system



# study



### sugar bowl



## switch



### tap



### teapot



### telephone



### toaster