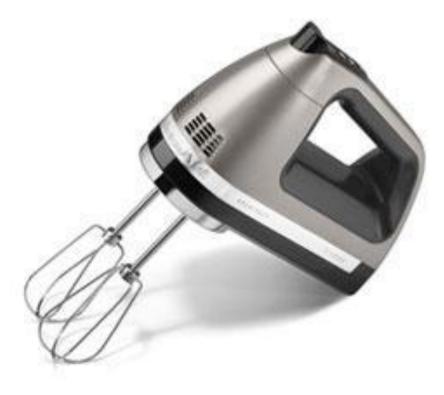

ack



### coffee grinder



### coffee machine



# coffee pot



### coffee table



### computer table





# chopsticks



### cupboard



### curtains





# cutting board



# desk





# dining room



# dining table







# dishtowel



## dishwasher



#### doormat



#### double bed



# dustbin



#### electric fire



## flatware



#### food processor



# fork



#### freezer





## furniture



# fuse box



# glassware







# hairdryer



#### hammer



# handle



# houseplants





# ironing board





# kitchen



# kitchen sink



#### kitchen utensils





#### kitchen utensils

#### kitchenware



# knife



# ladle



# lamp



# lampshade





# lid



# light



# light bulb



# living room



### meat grinder



### microwave oven



### mirror



### mixer





### mug



# nail





# painting



# piano



# pillow



# pillowcase





# platter



# pool table



### poster



# radiator



### radio -BlueTinum **Digital Media Player** >Internet radio Music player ONIOFF Select Volume VENU INFO MODE 2 -SHIFT 5 7

### refrigerator



### salad bowl



### saucepan



### saucer



### screwdriver

### sheet



# single bed



# sofa



### soup bowl





### staircase



### stereo system



# study



### sugar bowl



## switch



### tap



### teapot



### telephone



### toaster



### tray



TV



## vacuum cleaner



#### vase



### wallpaper



### washing machine