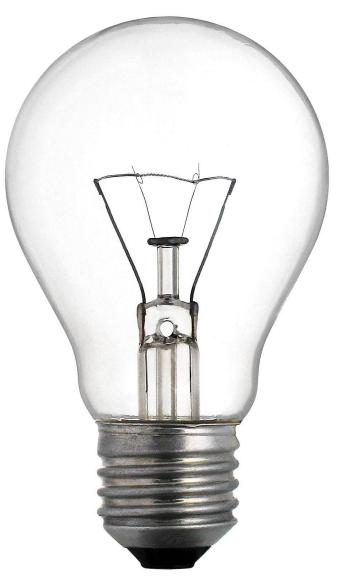

# cellar





# chandelier



### chest of drawers



### china ware





## coat rack



### coffee grinder



### coffee machine



# coffee pot



### coffee table



### computer table





# chopsticks



### cupboard



### curtains





# cutting board



# desk





# dining room



# dining table







# dishtowel



## dishwasher



#### doormat



#### double bed



# dustbin



#### electric fire



## flatware



#### food processor



# fork



#### freezer





## furniture



# fuse box



# glassware







# hairdryer



#### hammer



# handle



# houseplants





# ironing board





# kitchen



# kitchen sink



#### kitchen utensils





#### kitchen utensils

#### kitchenware



# knife



# ladle



# lamp



# lampshade





# lid



# light



# light bulb



# living room



### meat grinder



### microwave oven



### mirror



### mixer





### mug



# nail





# painting



# piano



# pillow



# pillowcase





# platter



# pool table



### poster



# radiator



### radio -BlueTinum **Digital Media Player** >Internet radio Music player ONIOFF Select Volume VENU INFO MODE 2 -SHIFT 5 7

### refrigerator



### salad bowl



### saucepan



### saucer



### screwdriver

### sheet



# single bed



# sofa



### soup bowl





### staircase



### stereo system



# study



### sugar bowl



## switch



### tap



### teapot



### telephone



### toaster



### tray



TV



## vacuum cleaner



#### vase



### wallpaper



### washing machine