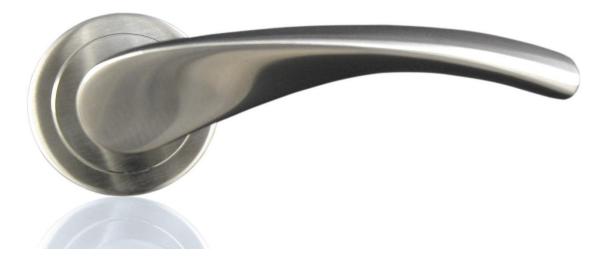

er



### apartment



# armchair



# bath



### bathroom



# bed



# bedroom



## bedside table



## blanket



# blinds



## bookcase



# bookshelf



# bucket



# bunk bed



### carpet



# CD player



# ceiling



# cellar





# chandelier



### chest of drawers



### china ware





## coat rack



### coffee grinder



### coffee machine



# coffee pot



### coffee table



### computer table





# chopsticks



### cupboard



### curtains





# cutting board



# desk





# dining room



# dining table







# dishtowel



## dishwasher



#### doormat



#### double bed



# dustbin



#### electric fire



## flatware



#### food processor



# fork



#### freezer





## furniture



# fuse box



# glassware







# hairdryer



#### hammer



# handle



# houseplants





# ironing board





# kitchen



# kitchen sink



#### kitchen utensils





#### kitchen utensils

#### kitchenware



# knife



# ladle



# lamp



# lampshade





# lid



# light



# light bulb



# living room



### meat grinder



### microwave oven



### mirror



### mixer





### mug



# nail





# painting



# piano



# pillow



# pillowcase





# platter



# pool table



### poster



# radiator



### radio -BlueTinum **Digital Media Player** >Internet radio Music player ONIOFF Select Volume VENU INFO MODE 2 -SHIFT 5 7

### refrigerator



### salad bowl



### saucepan



### saucer



### screwdriver

### sheet



# single bed



# sofa



### soup bowl





### staircase



### stereo system



# study



### sugar bowl



## switch



#