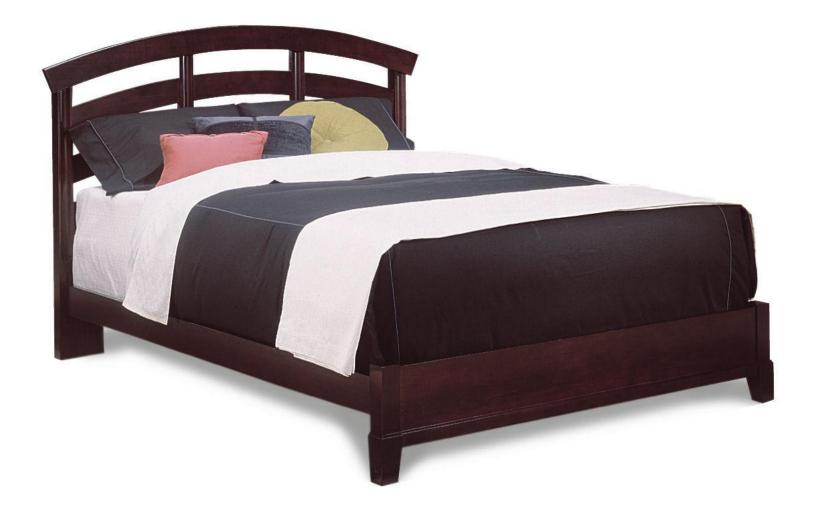

#### **House and Life**



### air-conditioner



### apartment



# armchair



# bath



### bathroom



# bed



# bedroom



## bedside table



## blanket



# blinds



## bookcase



# bookshelf



# bucket



# bunk bed



### carpet



# CD player



# ceiling



# cellar





# chandelier



### chest of drawers



### china ware





## coat rack



### coffee grinder



### coffee machine



# coffee pot



### coffee table



### computer table





# chopsticks



### cupboard



### curtains





# cutting board



# desk





# dining room



# dining table







# dishtowel



## dishwasher



#### doormat



#### double bed



# dustbin



#### electric fire



## flatware



#### food processor



# fork



#### freezer





## furniture



# fuse box



# glassware







# hairdryer



#### hammer



# handle



# houseplants





# ironing board





# kitchen



# kitchen sink