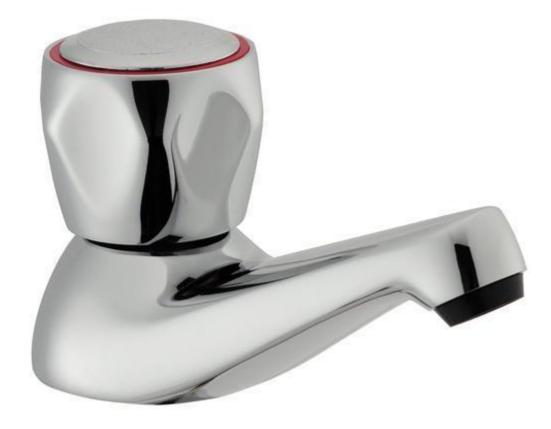

eplants





# ironing board





# kitchen



# kitchen sink



#### kitchen utensils





#### kitchen utensils

#### kitchenware



# knife



# ladle



# lamp



# lampshade





# lid



# light



# light bulb



# living room



### meat grinder



### microwave oven



### mirror



### mixer





### mug



# nail





# painting



# piano



# pillow



# pillowcase





# platter



# pool table



### poster



# radiator



### radio -BlueTinum **Digital Media Player** >Internet radio Music player ONIOFF Select Volume VENU INFO MODE 2 -SHIFT 5 7

### refrigerator



### salad bowl



### saucepan



### saucer



### screwdriver

### sheet



# single bed



# sofa



### soup bowl





### staircase



### stereo system



# study



### sugar bowl



## switch



### tap



### teapot



### telephone



### toaster



### tray



TV



## vacuum cleaner



#### vase



### wallpaper



### washing machine