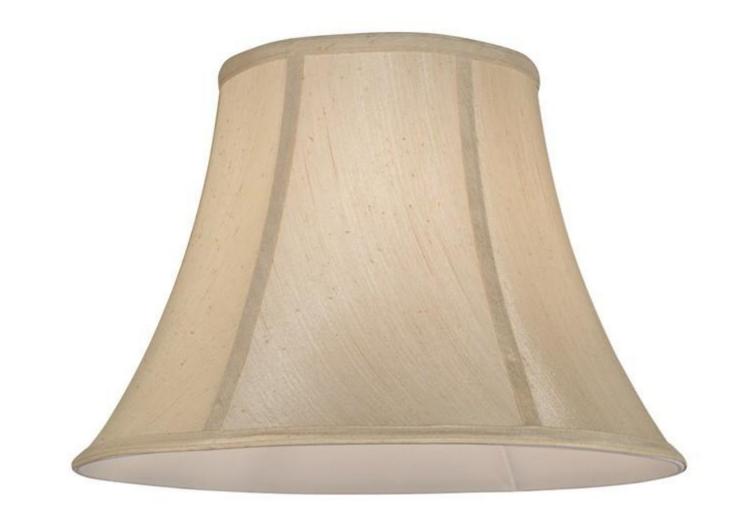

## carpet



# CD player



# ceiling



# cellar





# chandelier



### chest of drawers



### china ware





## coat rack



### coffee grinder



### coffee machine



# coffee pot



### coffee table



### computer table





# chopsticks



### cupboard



### curtains





# cutting board



# desk





# dining room



# dining table







# dishtowel



## dishwasher



#### doormat



#### double bed



# dustbin



#### electric fire



## flatware



#### food processor



# fork



#### freezer





## furniture



# fuse box



# glassware







# hairdryer



#### hammer



# handle



# houseplants





# ironing board





# kitchen



# kitchen sink



#### kitchen utensils





#### kitchen utensils

#### kitchenware



# knife



# ladle



# lamp



# lampshade





# lid



# light



# light bulb



# living room



### meat grinder



### microwave oven



### mirror



### mixer





### mug



# nail





# painting



# piano



# pillow



# pillowcase





# platter



# pool table



### poster



# radiator



### radio -BlueTinum **Digital Media Player** >Internet radio Music player ONIOFF Select Volume VENU INFO MODE 2 -SHIFT 5 7

### refrigerator



### salad bowl



### saucepan



### saucer



### screwdriver

### sheet



# single bed



# sofa



### soup bowl





### staircase



### stereo system



# study



### sugar bowl



## switch



### tap



### teapot



### telephone



### toaster



### tray



TV



## vacuum cleaner



#### vase



### wallpaper



### washing machine