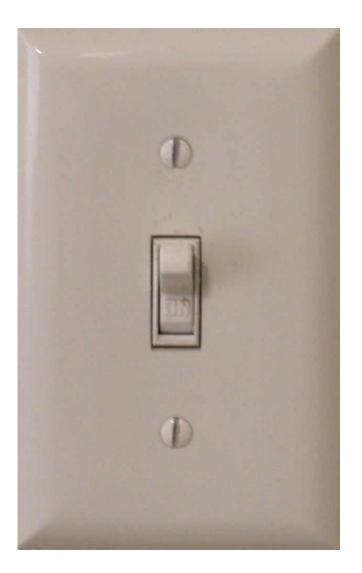

e



# houseplants





# ironing board





# kitchen



# kitchen sink



#### kitchen utensils





#### kitchen utensils

#### kitchenware



# knife



# ladle



# lamp



# lampshade





# lid



# light



# light bulb



# living room



### meat grinder



### microwave oven



### mirror



### mixer





### mug



# nail





# painting



# piano



# pillow



# pillowcase





# platter



# pool table



### poster



# radiator



### radio -BlueTinum **Digital Media Player** >Internet radio Music player ONIOFF Select Volume VENU INFO MODE 2 -SHIFT 5 7

### refrigerator



### salad bowl



### saucepan



### saucer



### screwdriver

### sheet



# single bed



# sofa



### soup bowl





### staircase



### stereo system



# study



### sugar bowl



## switch



### tap



### teapot



### telephone



### toaster



### tray



TV



## vacuum cleaner



#### vase



### wallpaper



### washing machine