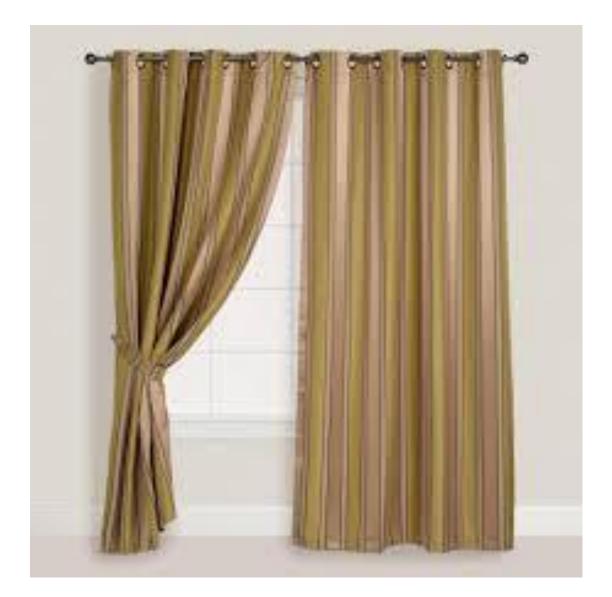

#### **House and Life**



### air-conditioner



### apartment



# armchair



# bath



### bathroom



# bed



# bedroom



## bedside table



## blanket



# blinds



## bookcase



# bookshelf



# bucket



# bunk bed



### carpet



# CD player



# ceiling



# cellar





# chandelier



### chest of drawers



### china ware





## coat rack



### coffee grinder



### coffee machine



# coffee pot



### coffee table



### computer table





# chopsticks



### cupboard



### curtains





# cutting board



# desk





# dining room



# dining table







# dishtowel



## dishwasher



#### doormat



#### double bed



# dustbin



#### electric fire



## flatware



#### food processor



# fork



#### freezer





## furniture



# fuse box



# glassware







# hairdryer



#### hammer



# handle



# houseplants





# ironing board





# kitchen



# kitchen sink



#### kitchen utensils





#### kitchen utensils

#### kitchenware



# knife



# ladle



# lamp



# lampshade





# lid



# light



# light bulb



# living room



### meat grinder



### microwave oven



### mirror



### mixer





### mug



# nail





# painting



# piano



# pillow



# pillowcase





# platter



# pool table



### poster



# radiator



### radio -BlueTin