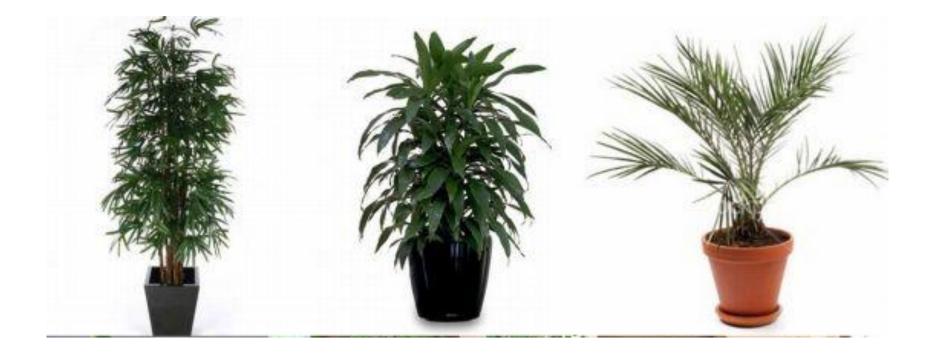

nt



# armchair



# bath



### bathroom



# bed



# bedroom



## bedside table



## blanket



# blinds



## bookcase



# bookshelf



# bucket



# bunk bed



### carpet



# CD player



# ceiling



# cellar





# chandelier



### chest of drawers



### china ware





## coat rack



### coffee grinder



### coffee machine



# coffee pot



### coffee table



### computer table





# chopsticks



### cupboard



### curtains





# cutting board



# desk





# dining room



# dining table







# dishtowel



## dishwasher



#### doormat



#### double bed



# dustbin



#### electric fire



## flatware



#### food processor



# fork



#### freezer





## furniture



# fuse box



# glassware







# hairdryer



#### hammer



# handle



# houseplants





# ironing board





# kitchen



# kitchen sink



#### kitchen utensils





#### kitchen utensils

#### kitchenware



# knife



# ladle



# lamp



# lampshade





# lid



# light



# light bulb



# living room



### meat grinder



### microwave oven



### mirror



### mixer





### mug



# nail





# painting



# piano



# pillow



# pillowcase





# platter



# pool table



### poster



# radiator



### radio -BlueTinum **Digital Media Player** >Internet radio Music player ONIOFF Select Volume VENU INFO MODE 2 -SHIFT 5 7

### refrigerator



### salad bowl



### saucepan



### saucer



### screwdriver

### sheet



# single bed



# sofa



### soup bowl





### staircase



### stereo system



# study



### sugar bowl



## switch



### tap



### tea