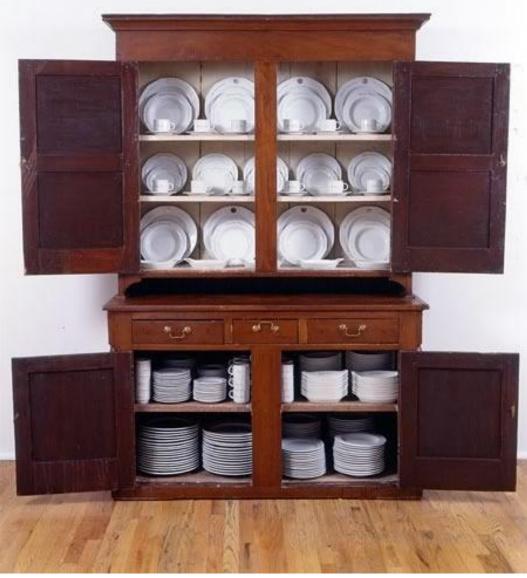

#### **House and Life**



### air-conditioner



### apartment



# armchair



# bath



### bathroom



# bed



# bedroom



## bedside table



## blanket



# blinds



## bookcase



# bookshelf



# bucket



# bunk bed



### carpet



# CD player



# ceiling



# cellar





# chandelier



### chest of drawers



### china ware





## coat rack



### coffee grinder



### coffee machine



# coffee pot



### coffee table



### computer table





# chopsticks



### cupboard



### curtains





# cutting board



# desk





# dining room



# dining table







# dishtowel



## dishwasher



#### doormat



#### double bed



# dustbin



#### electric fire



## flatware



#### food processor



# fork



#### freezer





## furniture



# fuse box



# glassware







# hairdryer



#### hammer



# handle



# houseplants





# ironing board





# kitchen



# kitchen sink



#### kitchen utensils





#### kitchen utensils

#### kitchenware



# knife



# ladle



# lamp



# lampshade





# lid



# light



# light bulb



# living room



### meat grinder



### microwave oven



### mirror



### mixer





### mug



# nail





# painting



# piano



# pillow



# pillowcase





# platter



# pool table



### poster



# radiator



##