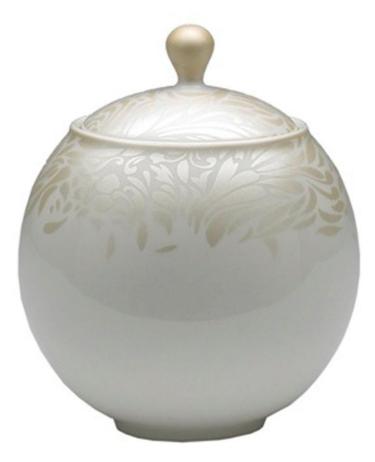

er



# handle



# houseplants





# ironing board





# kitchen



# kitchen sink



#### kitchen utensils





#### kitchen utensils

#### kitchenware



# knife



# ladle



# lamp



# lampshade





# lid



# light



# light bulb



# living room



### meat grinder



### microwave oven



### mirror



### mixer





### mug



# nail





# painting



# piano



# pillow



# pillowcase





# platter



# pool table



### poster



# radiator



### radio -BlueTinum **Digital Media Player** >Internet radio Music player ONIOFF Select Volume VENU INFO MODE 2 -SHIFT 5 7

### refrigerator



### salad bowl



### saucepan



### saucer



### screwdriver

### sheet



# single bed



# sofa



### soup bowl





### staircase



### stereo system



# study



### sugar bowl



## switch



### tap



### teapot



### telephone



### toaster



### tray



TV



## vacuum cleaner



#### vase



### wallpaper



### washing machine