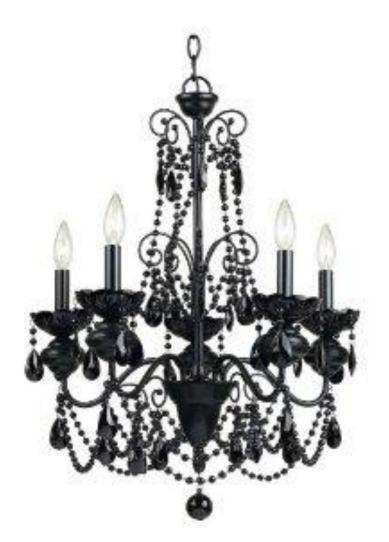

#### **House and Life**



### air-conditioner



### apartment



# armchair



# bath



### bathroom



# bed



# bedroom



## bedside table



## blanket



# blinds



## bookcase



# bookshelf



# bucket



# bunk bed



### carpet



# CD player



# ceiling



# cellar





# chandelier



### chest of drawers



### china ware





## coat rack



### coffee grinder



### coffee machine



# coffee pot



### coffee table



### computer table





# chopsticks



### cupboard



### curtains





# cutting board



# desk





# dining room



# dining table







# dishtowel



## dishwasher



#### doormat



#### double bed



# dustbin



#### electric fire



## flatware



#### food processor



# fork



#### freezer





## furniture



# fuse box



# glassware







# hairdryer



#### hammer



# handle



# houseplants





# ironing board





# kitchen



# kitchen sink



#### kitchen utensils





#### kitchen utensils

#### kitchenware



# knife



# ladle



# lamp



# lampshade





# lid



# light



# light bulb



# living room



### meat gri