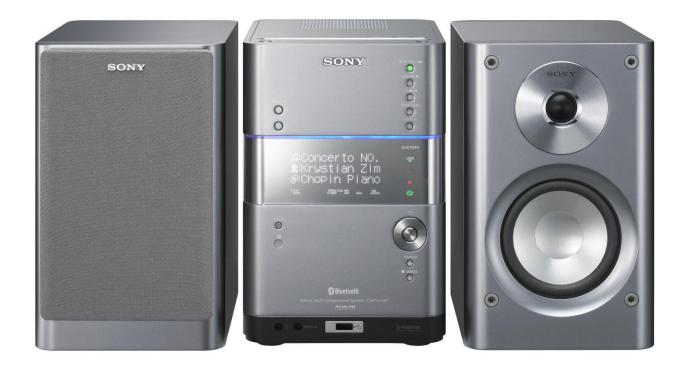

# hairdryer



#### hammer



# handle



# houseplants





# ironing board





# kitchen



# kitchen sink



#### kitchen utensils





#### kitchen utensils

#### kitchenware



# knife



# ladle



# lamp



# lampshade





# lid



# light



# light bulb



# living room



### meat grinder



### microwave oven



### mirror



### mixer





### mug



# nail





# painting



# piano



# pillow



# pillowcase





# platter



# pool table



### poster



# radiator



### radio -BlueTinum **Digital Media Player** >Internet radio Music player ONIOFF Select Volume VENU INFO MODE 2 -SHIFT 5 7

### refrigerator



### salad bowl



### saucepan



### saucer



### screwdriver

### sheet



# single bed



# sofa



### soup bowl





### staircase



### stereo system



# study



### sugar bowl



## switch



### tap



### teapot



### telephone



### toaster



### tray



TV



## vacuum cleaner



#### vase



### wallpaper



### washing machine