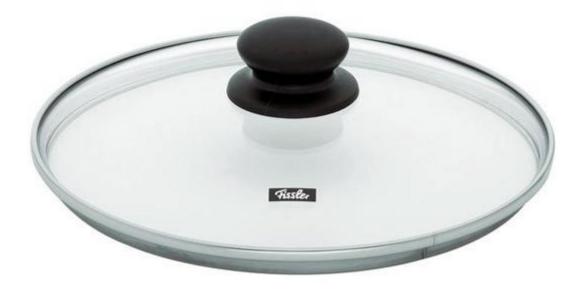

# CD player



# ceiling



# cellar





# chandelier



### chest of drawers



### china ware





## coat rack



### coffee grinder



### coffee machine



# coffee pot



### coffee table



### computer table





# chopsticks



### cupboard



### curtains





# cutting board



# desk





# dining room



# dining table







# dishtowel



## dishwasher



#### doormat



#### double bed



# dustbin



#### electric fire



## flatware



#### food processor



# fork



#### freezer





## furniture



# fuse box



# glassware







# hairdryer



#### hammer



# handle



# houseplants





# ironing board





# kitchen



# kitchen sink



#### kitchen utensils





#### kitchen utensils

#### kitchenware



# knife



# ladle



# lamp



# lampshade





# lid



# light



# light bulb



# living room



### meat grinder



### microwave oven



### mirror



### mixer





### mug



# nail





# painting



# piano



# pillow



# pillowcase





# platter



# pool table



### poster



# radiator



### radio -BlueTinum **Digital Media Player** >Internet radio Music player ONIOFF Select Volume VENU INFO MODE 2 -SHIFT 5 7

### refrigerator



### salad bowl



### saucepan



### saucer



### screwdriver

### sheet



# single bed



# sofa



### soup bowl





### staircase



### stereo system



# study



### sugar bowl



## switch



### tap



### teapot



### telephone



### toaster



### tray



TV



## vacuum cleaner



#### vase



### wallpaper



### washing machine