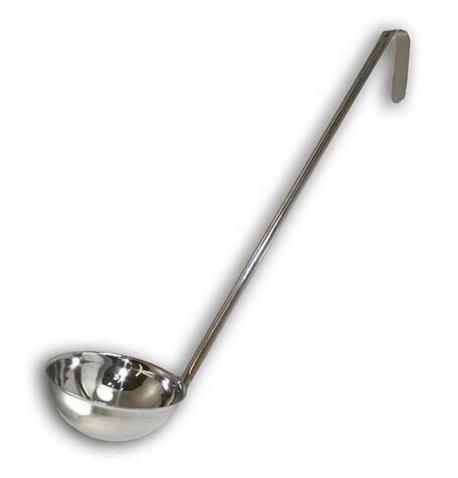

bucket



# bunk bed



### carpet



# CD player



# ceiling



# cellar





# chandelier



### chest of drawers



### china ware





## coat rack



### coffee grinder



### coffee machine



# coffee pot



### coffee table



### computer table





# chopsticks



### cupboard



### curtains





# cutting board



# desk





# dining room



# dining table







# dishtowel



## dishwasher



#### doormat



#### double bed



# dustbin



#### electric fire



## flatware



#### food processor



# fork



#### freezer





## furniture



# fuse box



# glassware







# hairdryer



#### hammer



# handle



# houseplants





# ironing board





# kitchen



# kitchen sink



#### kitchen utensils





#### kitchen utensils

#### kitchenware



# knife



# ladle



# lamp



# lampshade





# lid



# light



# light bulb



# living room



### meat grinder



### microwave oven



### mirror



### mixer





### mug



# nail





# painting



# piano



# pillow



# pillowcase





# platter



# pool table



### poster



# radiator



### radio -BlueTinum **Digital Media Player** >Internet radio Music player ONIOFF Select Volume VENU INFO MODE 2 -SHIFT 5 7

### refrigerator



### salad bowl



### saucepan



### saucer



### screwdriver

### sheet



# single bed



# sofa



### soup bowl





### staircase



### stereo system



# study



### sugar bowl



## switch



### tap



### teapot



### telephone



### toaster



### tray



TV



## vacuum cleaner



#### vase



### wallpaper



### washing machine