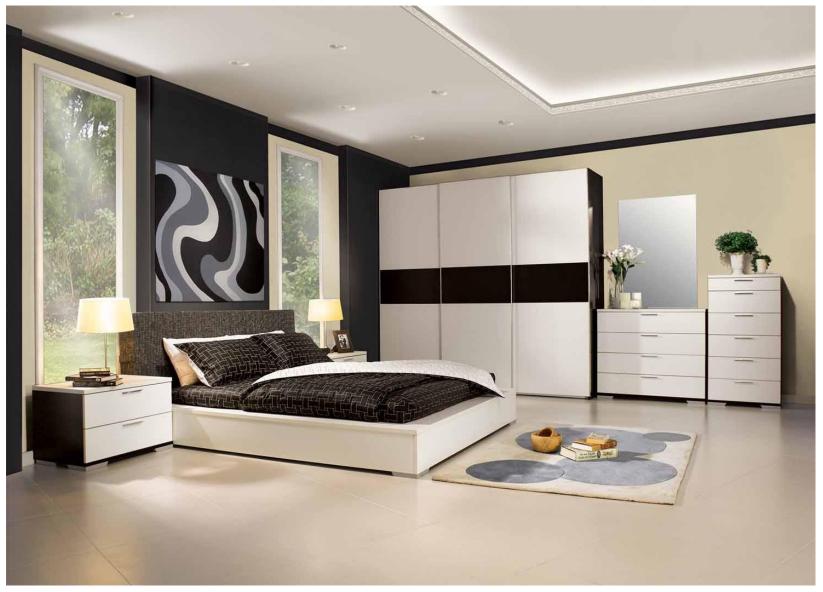

#### **House and Life**



### air-conditioner



### apartment



# armchair



# bath



### bathroom



# bed



# bedroom



## bedside table



## blanket



# blinds



## bookcase



# bookshelf



# bucket



# bunk bed



### carpet



# CD player



# ceiling



# cellar





# chandelier



### chest of drawers



### china ware





## coat rack



### coffee grinder



### coffee machine



# coffee pot



### coffee table



### computer table





# chopsticks



### cupboard



### curtains





# cutting board



# desk





# dining room



# dining table







# dishtowel



## dishwasher



#### doormat



#### double bed



# dustbin



#### electric fire



## flatware



#### food processor



# fork



#### freezer





## furniture



# fuse box



# glassware







# hairdryer



#### hammer



# handle



# houseplants





# ironing board





# kitchen



# kitchen sink



#### kitch