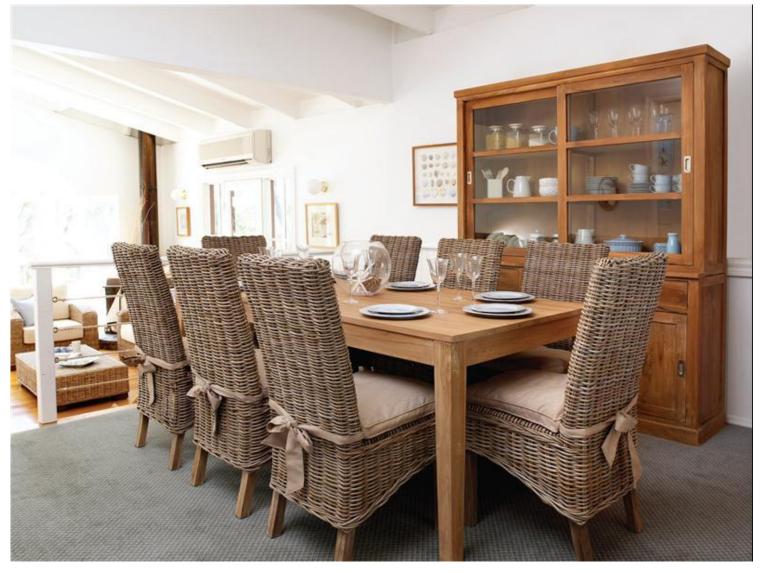

#### **House and Life**



### air-conditioner



### apartment



# armchair



# bath



### bathroom



# bed



# bedroom



## bedside table



## blanket



# blinds



## bookcase



# bookshelf



# bucket



# bunk bed



### carpet



# CD player



# ceiling



# cellar





# chandelier



### chest of drawers



### china ware





## coat rack



### coffee grinder



### coffee machine



# coffee pot



### coffee table



### computer table





# chopsticks



### cupboard



### curtains





# cutting board



# desk





# dining room



# dining table







# dishtowel



## dishwasher



#### doormat



#### double bed



# dustbin



#### electric fire



## flatware



#### food processor



# fork



#### freezer





## furniture



# fuse box



# glassware







# hairdryer



#### hammer



# handle



# houseplants





# ironing board





# kitchen



# kitchen sink



#### kitchen utensils





#### kitchen utensils

#### kitchenware



# knife



# ladle



# lamp



# lampshade





# lid



# light



# light bulb



# living room



### meat grinder



### microwave oven



### mirror



### mixer





### mug



# nail





# painting



# piano



# pillow



# pillowcase





# platter



# pool table



### poster



# radiator



### radio -BlueTinum **Digital Media Player** >Internet radio Music