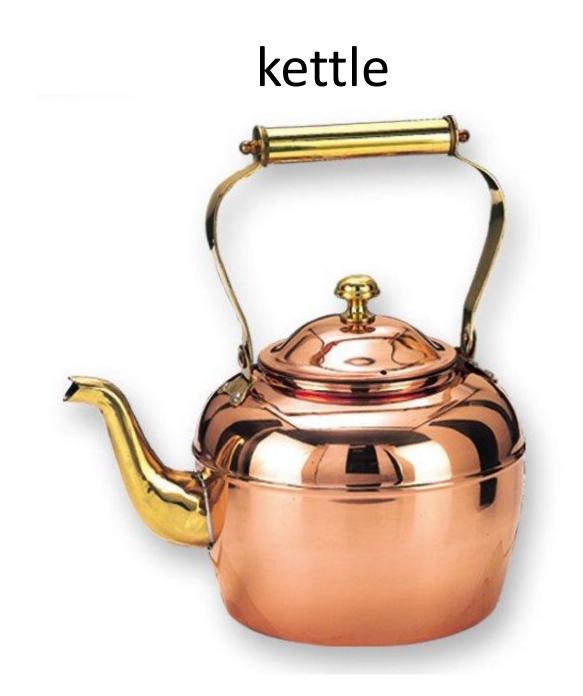

ath



### bathroom



# bed



# bedroom



## bedside table



## blanket



# blinds



## bookcase



# bookshelf



# bucket



# bunk bed



### carpet



# CD player



# ceiling



# cellar





# chandelier



### chest of drawers



### china ware





## coat rack



### coffee grinder



### coffee machine



# coffee pot



### coffee table



### computer table





# chopsticks



### cupboard



### curtains





# cutting board



# desk





# dining room



# dining table







# dishtowel



## dishwasher



#### doormat



#### double bed



# dustbin



#### electric fire



## flatware



#### food processor



# fork



#### freezer





## furniture



# fuse box



# glassware







# hairdryer



#### hammer



# handle



# houseplants





# ironing board





# kitchen



# kitchen sink



#### kitchen utensils





#### kitchen utensils

#### kitchenware



# knife



# ladle



# lamp



# lampshade





# lid



# light



# light bulb



# living room



### meat grinder



### microwave oven



### mirror



### mixer





### mug



# nail





# painting



# piano



# pillow



# pillowcase





# platter



# pool table



### poster



# radiator



### radio -BlueTinum **Digital Media Player** >Internet radio Music player ONIOFF Select Volume VENU INFO MODE 2 -SHIFT 5 7

### refrigerator



### salad bowl



### saucepan



### saucer



### screwdriver

### sheet



# single bed



# sofa



### soup bowl





### staircase



### stereo system



# study



### sugar bowl



## switch



### tap



### teapot



### telephone