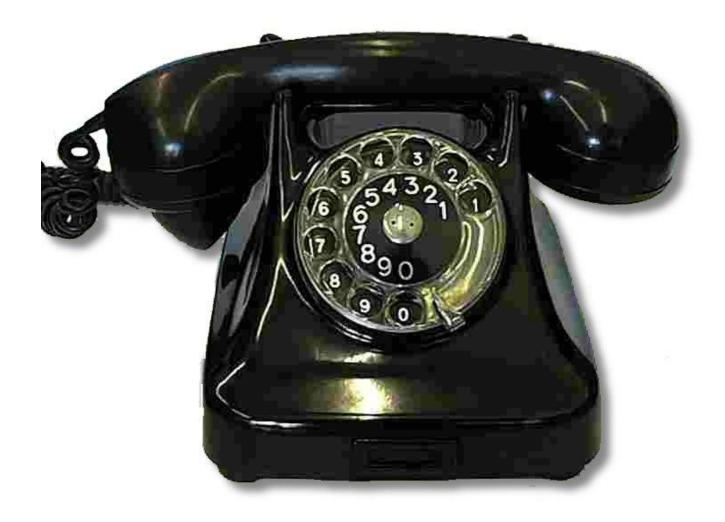

# kitchen



# kitchen sink



#### kitchen utensils





#### kitchen utensils

#### kitchenware



# knife



# ladle



# lamp



# lampshade





# lid



# light



# light bulb



# living room



### meat grinder



### microwave oven



### mirror



### mixer





### mug



# nail





# painting



# piano



# pillow



# pillowcase





# platter



# pool table



### poster



# radiator



### radio -BlueTinum **Digital Media Player** >Internet radio Music player ONIOFF Select Volume VENU INFO MODE 2 -SHIFT 5 7

### refrigerator



### salad bowl



### saucepan



### saucer



### screwdriver

### sheet



# single bed



# sofa



### soup bowl





### staircase



### stereo system



# study



### sugar bowl



## switch



### tap



### teapot



### telephone



### toaster



### tray



TV



## vacuum cleaner



#### vase



### wallpaper



### washing machine