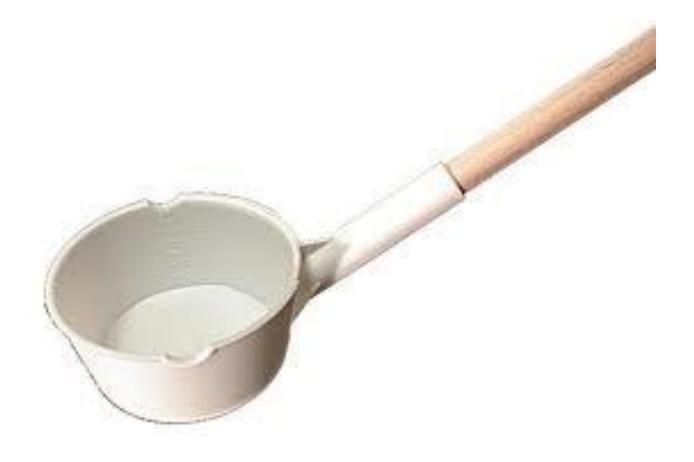

#### **House and Life**



### air-conditioner



### apartment



# armchair



# bath



### bathroom



# bed



# bedroom



## bedside table



## blanket



# blinds



## bookcase



# bookshelf



# bucket



# bunk bed



### carpet



# CD player



# ceiling



# cellar





# chandelier



### chest of drawers



### china ware





## coat rack



### coffee grinder



### coffee machine



# coffee pot



### coffee table



### computer table





# chopsticks



### cupboard



### curtains





# cutting board



# desk





# dining room



# dining table







# dishtowel



## dishwasher



#### doormat



#### double bed



# dustbin



#### electric fire



## flatware



#### food processor



# fork



#### freezer





## furniture



# fuse box



# glassware







# hairdryer



#### hammer



# handle



# houseplants





# ironing board





# kitchen



# kitchen sink



#### kitchen utensils





#### kitchen utensils

#### kitchenware



# knife



# ladle



# lamp



# lampshade





# lid



# light



# light bulb



# living room



### meat grinder



### microwave oven



### mirror



### mixer





### mug



# nail





# painting



# piano



# pillow



# pillowcase





# platter



# pool table



### poster



# radiator



### radio -BlueTinum **Digital Media Player** >Internet radio Music player ONIOFF Select V