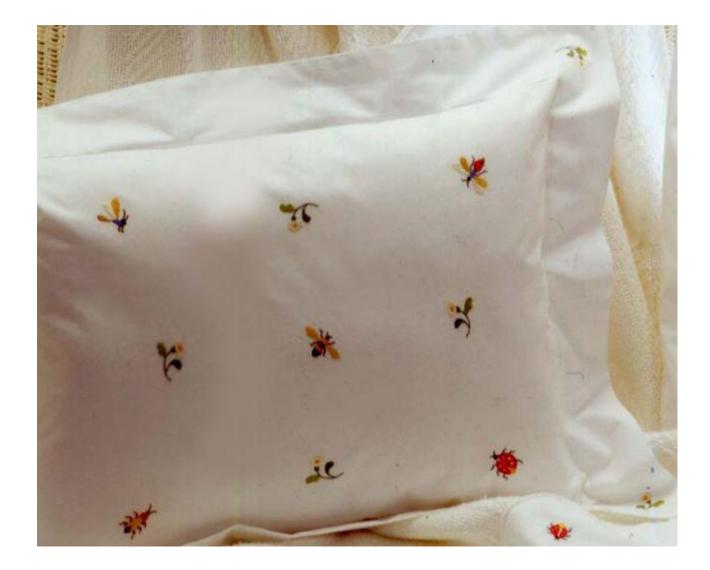

table



### computer table





# chopsticks



### cupboard



### curtains





# cutting board



# desk





# dining room



# dining table







# dishtowel



## dishwasher



#### doormat



#### double bed



# dustbin



#### electric fire



## flatware



#### food processor



# fork



#### freezer





## furniture



# fuse box



# glassware







# hairdryer



#### hammer



# handle



# houseplants





# ironing board





# kitchen



# kitchen sink



#### kitchen utensils





#### kitchen utensils

#### kitchenware



# knife



# ladle



# lamp



# lampshade





# lid



# light



# light bulb



# living room



### meat grinder



### microwave oven



### mirror



### mixer





### mug



# nail





# painting



# piano



# pillow



# pillowcase





# platter



# pool table



### poster



# radiator



### radio -BlueTinum **Digital Media Player** >Internet radio Music player ONIOFF Select Volume VENU INFO MODE 2 -SHIFT 5 7

### refrigerator



### salad bowl



### saucepan



### saucer



### screwdriver

### sheet



# single bed



# sofa



### soup bowl





### staircase



### stereo system



# study



### sugar bowl



## switch



### tap



### teapot



### telephone



### toaster



### tray



TV



## vacuum cleaner



#### vase



### wallpaper



### washing machine