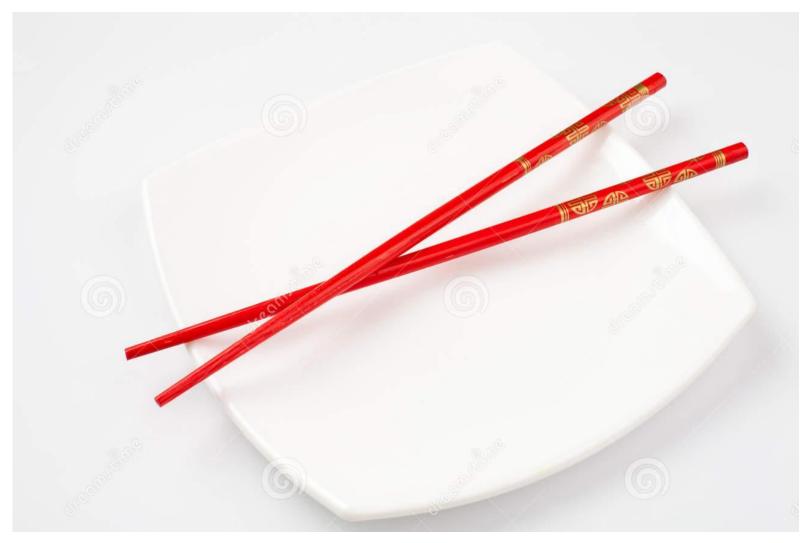

#### **House and Life**



### air-conditioner



### apartment



# armchair



# bath



### bathroom



# bed



# bedroom



## bedside table



## blanket



# blinds



## bookcase



# bookshelf



# bucket



# bunk bed



### carpet



# CD player



# ceiling



# cellar





# chandelier



### chest of drawers



### china ware





## coat rack



### coffee grinder



### coffee machine



# coffee pot



### coffee table



### computer table





# chopsticks



### cupboard



### curtains





# cutting board



# desk





# dining room



# dining table







# dishtowel



## dishwasher



#### doormat



#### double bed



# dustbin



#### electric fire



## flatware



#### food processor



# fork



#### freezer





## furniture



# fuse box



# glassware







# hairdryer



#### hammer



# handle



# houseplants





# ironing board





# kitchen



# kitchen sink



#### kitchen utensils





#### kitchen utensils

#### kitchenware



# knife



# ladle



# lamp



# lampshade





# lid



# light



# light bulb



# living room



### meat grinder



### microwave oven



### mirror



### mixer





### mug



# nail





# painting



# piano



# pillow



# pillowcase





# platter



# pool table



### poster