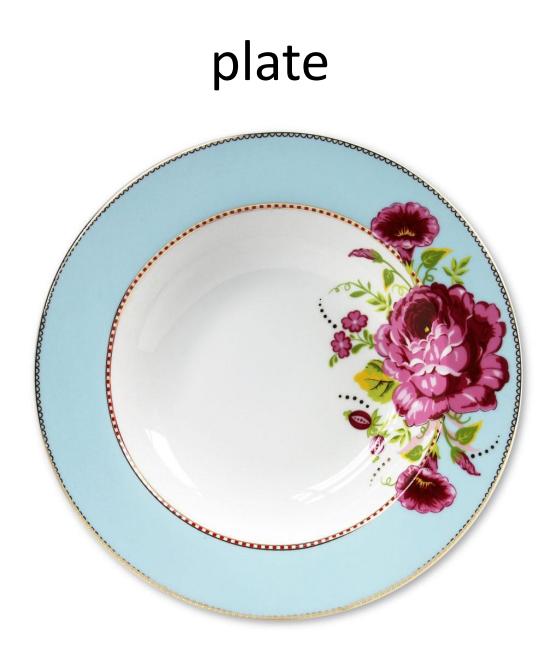

ble



### computer table





# chopsticks



### cupboard



### curtains





# cutting board



# desk





# dining room



# dining table







# dishtowel



## dishwasher



#### doormat



#### double bed



# dustbin



#### electric fire



## flatware



#### food processor



# fork



#### freezer





## furniture



# fuse box



# glassware







# hairdryer



#### hammer



# handle



# houseplants





# ironing board





# kitchen



# kitchen sink



#### kitchen utensils





#### kitchen utensils

#### kitchenware



# knife



# ladle



# lamp



# lampshade





# lid



# light



# light bulb



# living room



### meat grinder



### microwave oven



### mirror



### mixer





### mug



# nail





# painting



# piano



# pillow



# pillowcase





# platter



# pool table



### poster



# radiator



### radio -BlueTinum **Digital Media Player** >Internet radio Music player ONIOFF Select Volume VENU INFO MODE 2 -SHIFT 5 7

### refrigerator



### salad bowl



### saucepan



### saucer



### screwdriver

### sheet



# single bed



# sofa



### soup bowl





### staircase



### stereo system



# study



### sugar bowl



## switch



### tap



### teapot



### telephone



### toaster



### tray



TV



## vacuum cleaner



#### vase



### wallpaper



### washing machine