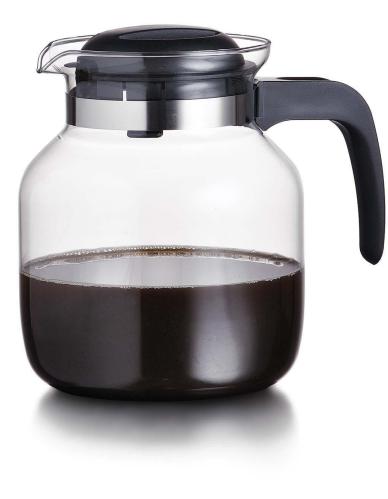

#### **House and Life**



### air-conditioner



### apartment



# armchair



# bath



### bathroom



# bed



# bedroom



## bedside table



## blanket



# blinds



## bookcase



# bookshelf



# bucket



# bunk bed



### carpet



# CD player



# ceiling



# cellar





# chandelier



### chest of drawers



### china ware





## coat rack



### coffee grinder



### coffee machine



# coffee pot



### coffee table



### computer table





# chopsticks



### cupboard



### curtains





# cutting board



# desk





# dining room



# dining table







# dishtowel



## dishwasher



#### doormat



#### double bed



# dustbin



#### electric fire



## flatware



#### food processor



# fork



#### freezer





## furniture



# fuse box



# glassware







# hairdryer



#### hammer



# handle



# houseplants





# ironing board





# kitchen



# kitchen sink



#### kitchen utensils





#### kitchen utensils

#### kitchenware



# knife



# ladle



# lamp



# lampshade





# lid



# light



# light bulb



# living room



### meat grinder



### microwave oven



### mirror



### mixer





### mug



# nail





# painting



# piano



# pillow



#