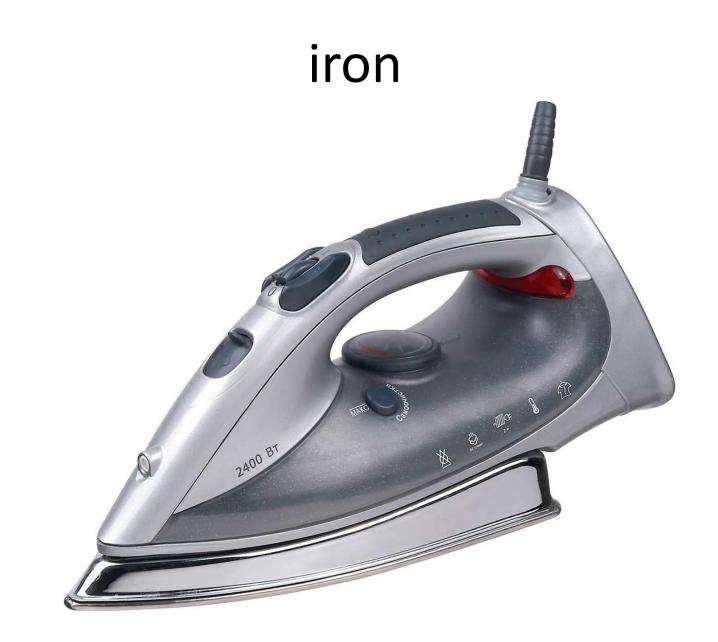

# armchair



# bath



### bathroom



# bed



# bedroom



## bedside table



## blanket



# blinds



## bookcase



# bookshelf



# bucket



# bunk bed



### carpet



# CD player



# ceiling



# cellar





# chandelier



### chest of drawers



### china ware





## coat rack



### coffee grinder



### coffee machine



# coffee pot



### coffee table



### computer table





# chopsticks



### cupboard



### curtains





# cutting board



# desk





# dining room



# dining table







# dishtowel



## dishwasher



#### doormat



#### double bed



# dustbin



#### electric fire



## flatware



#### food processor



# fork



#### freezer





## furniture



# fuse box



# glassware







# hairdryer



#### hammer



# handle



# houseplants





# ironing board





# kitchen



# kitchen sink



#### kitchen utensils





#### kitchen utensils

#### kitchenware



# knife



# ladle



# lamp



# lampshade





# lid



# light



# light bulb



# living room



### meat grinder



### microwave oven



### mirror



### mixer





### mug



# nail





# painting



# piano



# pillow



# pillowcase





# platter



# pool table



### poster



# radiator



### radio -BlueTinum **Digital Media Player** >Internet radio Music player ONIOFF Select Volume VENU INFO MODE 2 -SHIFT 5 7

### refrigerator



### salad bowl



### saucepan



### saucer



### screwdriver

### sheet



# single bed



# sofa



### soup bowl





### staircase



### stereo system



# study



### sugar bowl



## switch



### tap



### teapo