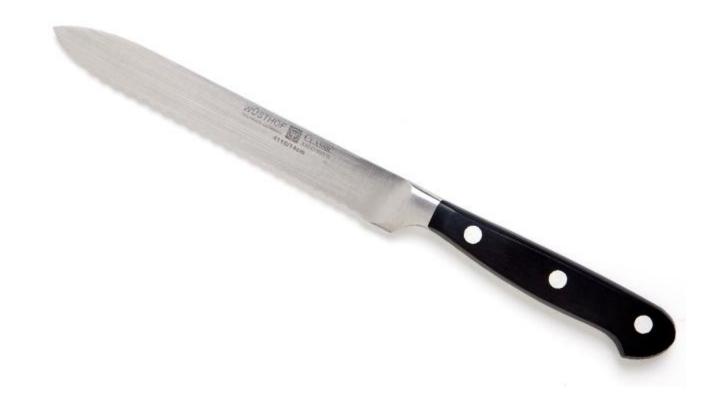

shelf



# bucket



# bunk bed



### carpet



# CD player



# ceiling



# cellar





# chandelier



### chest of drawers



### china ware





## coat rack



### coffee grinder



### coffee machine



# coffee pot



### coffee table



### computer table





# chopsticks



### cupboard



### curtains





# cutting board



# desk





# dining room



# dining table







# dishtowel



## dishwasher



#### doormat



#### double bed



# dustbin



#### electric fire



## flatware



#### food processor



# fork



#### freezer





## furniture



# fuse box



# glassware







# hairdryer



#### hammer



# handle



# houseplants





# ironing board





# kitchen



# kitchen sink



#### kitchen utensils





#### kitchen utensils

#### kitchenware



# knife



# ladle



# lamp



# lampshade





# lid



# light



# light bulb



# living room



### meat grinder



### microwave oven



### mirror



### mixer





### mug



# nail





# painting



# piano



# pillow



# pillowcase





# platter



# pool table



### poster



# radiator



### radio -BlueTinum **Digital Media Player** >Internet radio Music player ONIOFF Select Volume VENU INFO MODE 2 -SHIFT 5 7

### refrigerator



### salad bowl



### saucepan



### saucer



### screwdriver

### sheet



# single bed



# sofa



### soup bowl





### staircase



### stereo system



# study



### sugar bowl



## switch



### tap



### teapot



### telephone



### toaster



### tray



TV



## vacuum cleaner



#### vase



### wallpaper



### washing machine