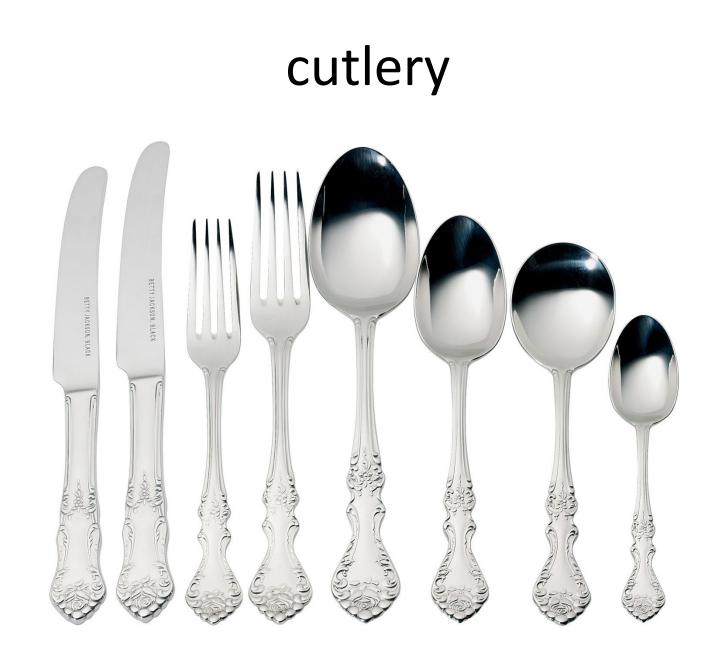

#### **House and Life**



### air-conditioner



### apartment



# armchair



# bath



### bathroom



# bed



# bedroom



## bedside table



## blanket



# blinds



## bookcase



# bookshelf



# bucket



# bunk bed



### carpet



# CD player



# ceiling



# cellar





# chandelier



### chest of drawers



### china ware





## coat rack



### coffee grinder



### coffee machine



# coffee pot



### coffee table



### computer table





# chopsticks



### cupboard



### curtains





# cutting board



# desk





# dining room



# dining table







# dishtowel



## dishwasher



#### doormat



#### double bed



# dustbin



#### electric fire



## flatware



#### food processor



# fork



#### freezer





## furniture



# fuse box



# glassware







# hairdryer



#### hammer



# handle



# houseplants





# ironing board





# kitchen



# kitchen sink



#### kitchen utensils





#### kitchen utensils

#### kitchenware



# knife



# ladle



# lamp



# lampshade





# lid



# light



# light bulb



# living room



### meat grinder



### microwave oven



### mirror



### mixer





### mug



# nail





# painting



# piano



# pillow



# pillowcase





# platter



# pool table



### poster



# radiator



### radio -BlueTinum