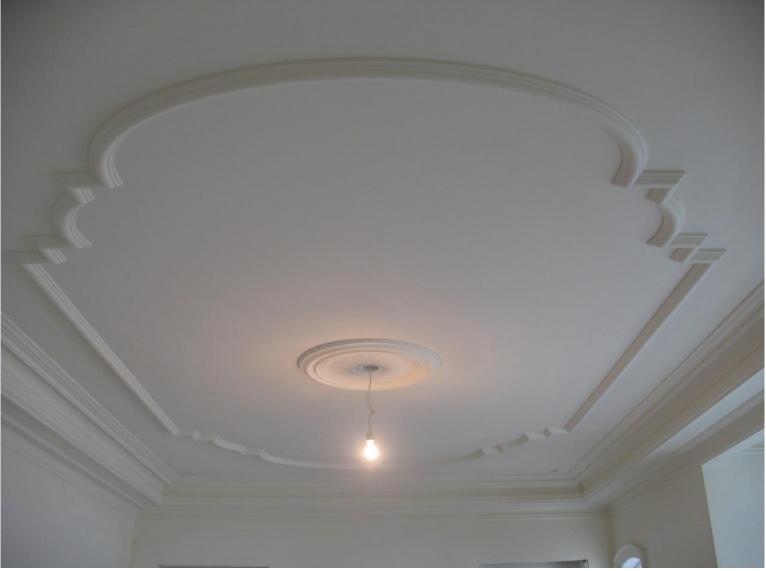

#### **House and Life**



### air-conditioner



### apartment



# armchair



# bath



### bathroom



# bed



# bedroom



## bedside table



## blanket



# blinds



## bookcase



# bookshelf



# bucket



# bunk bed



### carpet



# CD player



# ceiling



# cellar





# chandelier



### chest of drawers



### china ware





## coat rack



### coffee grinder



### coffee machine



# coffee pot



### coffee table



### computer table





# chopsticks



### cupboard



### curtains





# cutting board



# desk





# dining room



# dining table







# dishtowel



## dishwasher



#### doormat



#### double bed



# dustbin



#### electric fire



## flatware



#### food processor



# fork



#### freezer





## furniture



# fuse box



# glassware







# hairdryer



#### hammer



# handle



# houseplants





# ironing board





# kitchen



# kitchen sink



#### kitchen utensils





#### kitchen utensils

#### kitchenware



# knife



# ladle



# lamp



# lampshade





# lid



# light



# light bulb