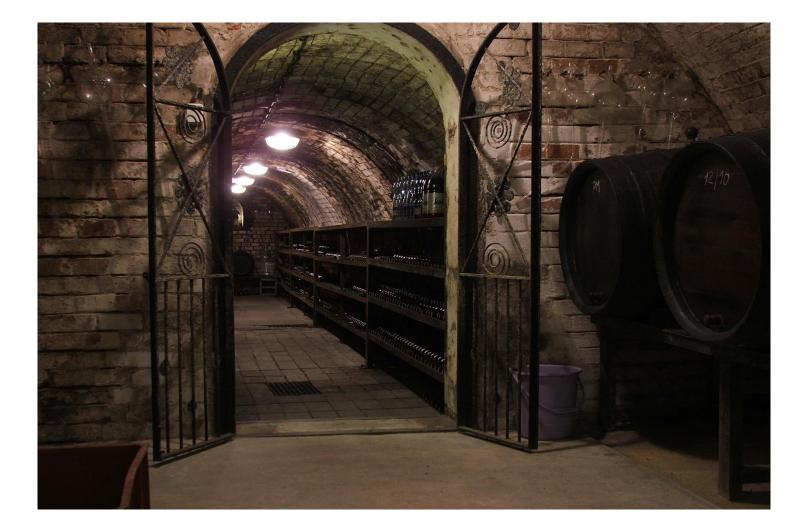

#### **House and Life**



### air-conditioner



### apartment



# armchair



# bath



### bathroom



# bed



# bedroom



## bedside table



## blanket



# blinds



## bookcase



# bookshelf



# bucket



# bunk bed



### carpet



# CD player



# ceiling



# cellar





# chandelier



### chest of drawers



### china ware





## coat rack



### coffee grinder



### coffee machine



# coffee pot



### coffee table



### computer table





# chopsticks



### cupboard



### curtains





# cutting board



# desk





# dining room



# dining table







# dishtowel



## dishwasher



#### doormat



#### double bed



# dustbin



#### electric fire



## flatware



#### food processor



# fork



#### freezer





## furniture



# fuse box



# glassware







# hairdryer



#### hammer



# handle



# houseplants





# ironing board





# kitchen



# kitchen sink



#### kitchen utensils





#### kitchen utensils

#### kitchenware



# knife



# ladle



# lamp



# lampshade





# lid



# light



# light bulb



# living ro