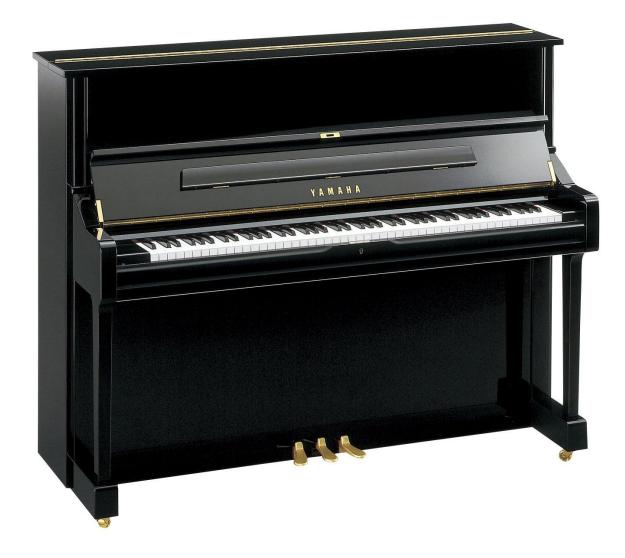

# coffee pot



### coffee table



### computer table





# chopsticks



### cupboard



### curtains





# cutting board



# desk





# dining room



# dining table







# dishtowel



## dishwasher



#### doormat



#### double bed



# dustbin



#### electric fire



## flatware



#### food processor



# fork



#### freezer





## furniture



# fuse box



# glassware







# hairdryer



#### hammer



# handle



# houseplants





# ironing board





# kitchen



# kitchen sink



#### kitchen utensils





#### kitchen utensils

#### kitchenware



# knife



# ladle



# lamp



# lampshade





# lid



# light



# light bulb



# living room



### meat grinder



### microwave oven



### mirror



### mixer





### mug



# nail





# painting



# piano



# pillow



# pillowcase





# platter



# pool table



### poster



# radiator



### radio -BlueTinum **Digital Media Player** >Internet radio Music player ONIOFF Select Volume VENU INFO MODE 2 -SHIFT 5 7

### refrigerator



### salad bowl



### saucepan



### saucer



### screwdriver

### sheet



# single bed



# sofa



### soup bowl





### staircase



### stereo system



# study



### sugar bowl



## switch



### tap



### teapot



### telephone



### toaster



### tray



TV



## vacuum cleaner



#### vase



### wallpaper



### washing machine