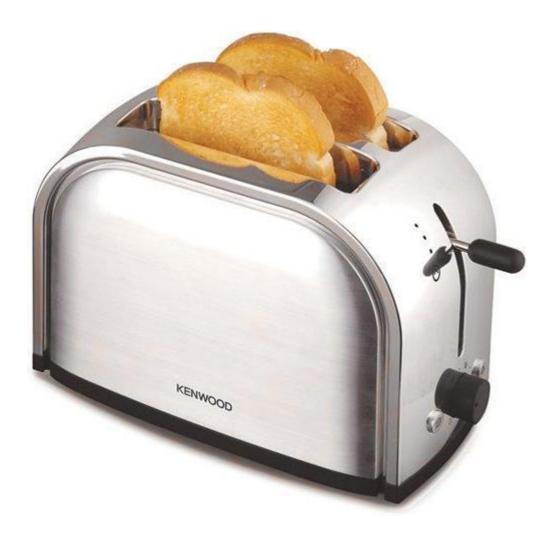

# kitchen sink



#### kitchen utensils





#### kitchen utensils

#### kitchenware



# knife



# ladle



# lamp



# lampshade





# lid



# light



# light bulb



# living room



### meat grinder



### microwave oven



### mirror



### mixer





### mug



# nail





# painting



# piano



# pillow



# pillowcase





# platter



# pool table



### poster



# radiator



### radio -BlueTinum **Digital Media Player** >Internet radio Music player ONIOFF Select Volume VENU INFO MODE 2 -SHIFT 5 7

### refrigerator



### salad bowl



### saucepan



### saucer



### screwdriver

### sheet



# single bed



# sofa



### soup bowl





### staircase



### stereo system



# study



### sugar bowl



## switch



### tap



### teapot



### telephone



### toaster



### tray



TV



## vacuum cleaner



#### vase



### wallpaper



### washing machine