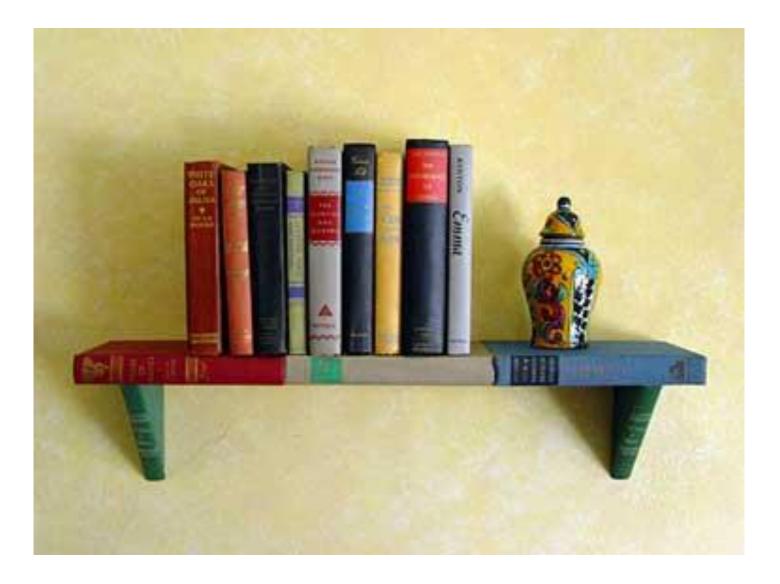

#### **House and Life**



### air-conditioner



### apartment



# armchair



# bath



### bathroom



# bed



# bedroom



## bedside table



## blanket



# blinds



## bookcase



# bookshelf



# bucket



# bunk bed



### carpet



# CD player



# ceiling



# cellar





# chandelier



### chest of drawers



### china ware





## coat rack



### coffee grinder



### coffee machine



# coffee pot



### coffee table



### computer table





# chopsticks



### cupboard



### curtains





# cutting board



# desk





# dining room



# dining table







# dishtowel



## dishwasher



#### doormat



#### double bed



# dustbin



#### electric fire



## flatware



#### food processor



# fork



#### freezer





## furniture



# fuse box



# glassware







# hairdryer



#### hammer



# handle



# houseplants





# ironing board





# kitchen



# kitchen sink



#### kitchen utensils





#### kitchen utensils

#### kitchenware



# knife



# lad