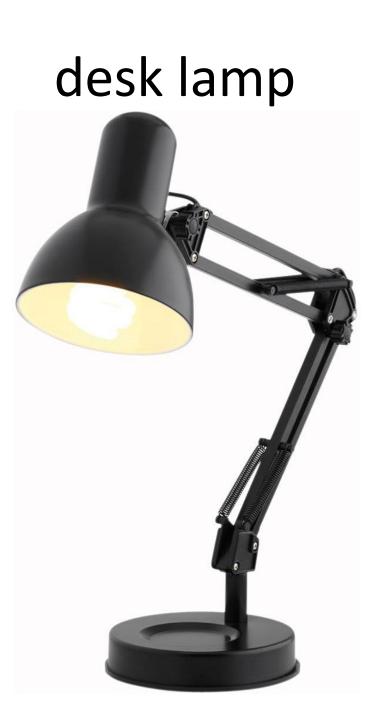

#### **House and Life**



### air-conditioner



### apartment



# armchair



# bath



### bathroom



# bed



# bedroom



## bedside table



## blanket



# blinds



## bookcase



# bookshelf



# bucket



# bunk bed



### carpet



# CD player



# ceiling



# cellar





# chandelier



### chest of drawers



### china ware





## coat rack



### coffee grinder



### coffee machine



# coffee pot



### coffee table



### computer table





# chopsticks



### cupboard



### curtains





# cutting board



# desk





# dining room



# dining table







# dishtowel



## dishwasher



#### doormat



#### double bed



# dustbin



#### electric fire



## flatware



#### food processor



# fork



#### freezer





## furniture



# fuse box



# glassware







# hairdryer



#### hammer



# handle



# houseplants





# ironing board





# kitchen



# kitchen sink



#### kitchen utensils





#### kitchen utensils

#### kitchenware



# knife



# ladle



# lamp



# lampshade





# lid



# light



# light bulb



# living room



### meat grinder



### microwave oven



### mirror



### mixer





### mug



# nail





# painting



# piano



# pillow



# pillowcase





# platter



# pool table



### poster



# radiator



### radio -BlueTinum **Digital Media Player** >Inte