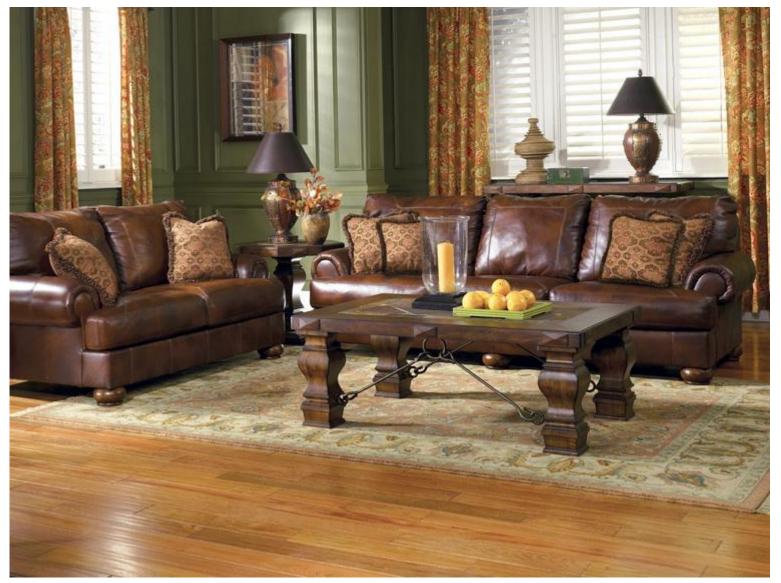

# chandelier



### chest of drawers



### china ware





## coat rack



### coffee grinder



### coffee machine



# coffee pot



### coffee table



### computer table





# chopsticks



### cupboard



### curtains





# cutting board



# desk





# dining room



# dining table







# dishtowel



## dishwasher



#### doormat



#### double bed



# dustbin



#### electric fire



## flatware



#### food processor



# fork



#### freezer





## furniture



# fuse box



# glassware







# hairdryer



#### hammer



# handle



# houseplants





# ironing board





# kitchen



# kitchen sink



#### kitchen utensils





#### kitchen utensils

#### kitchenware



# knife



# ladle



# lamp



# lampshade





# lid



# light



# light bulb



# living room



### meat grinder



### microwave oven



### mirror



### mixer





### mug



# nail





# painting



# piano



# pillow



# pillowcase





# platter



# pool table



### poster



# radiator



### radio -BlueTinum **Digital Media Player** >Internet radio Music player ONIOFF Select Volume VENU INFO MODE 2 -SHIFT 5 7

### refrigerator



### salad bowl



### saucepan



### saucer



### screwdriver

### sheet



# single bed



# sofa



### soup bowl





### staircase



### stereo system



# study



### sugar bowl



## switch



### tap



### teapot



### telephone



### toaster



### tray



TV



## vacuum cleaner



#### vase



### wallpaper



### washing machine