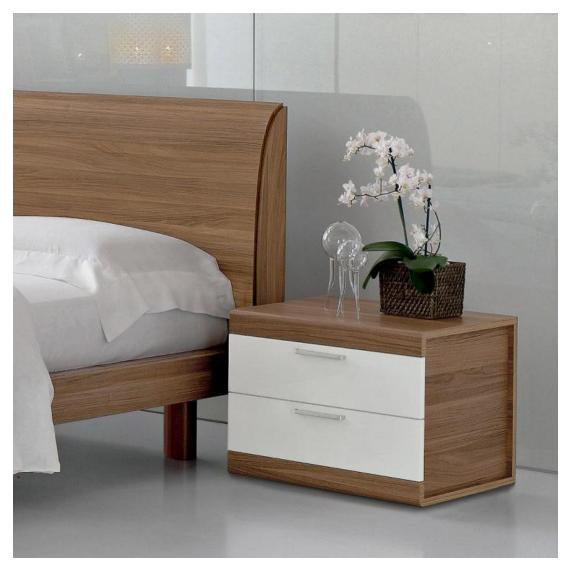

#### **House and Life**



### air-conditioner



### apartment



# armchair



# bath



### bathroom



# bed



# bedroom



## bedside table



## blanket



# blinds



## bookcase



# bookshelf



# bucket



# bunk bed



### carpet



# CD player



# ceiling



# cellar





# chandelier



### chest of drawers



### china ware





## coat rack



### coffee grinder



### coffee machine



# coffee pot



### coffee table



### computer table





# chopsticks



### cupboard



### curtains





# cutting board



# desk





# dining room



# dining table







# dishtowel



## dishwasher



#### doormat



#### double bed



# dustbin



#### electric fire



## flatware



#### food processor



# fork



#### freezer





## furniture



# fuse box



# glassware







# hairdryer



#### hammer



# handle



# houseplants





# ironing board





# kitchen



# kitchen sink



#### kitchen utensils





###