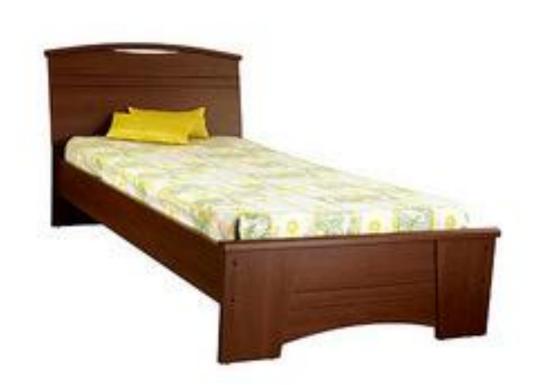

k



#### freezer





## furniture



# fuse box



# glassware







# hairdryer



#### hammer



# handle



# houseplants





# ironing board





# kitchen



# kitchen sink



#### kitchen utensils





#### kitchen utensils

#### kitchenware



# knife



# ladle



# lamp



# lampshade





# lid



# light



# light bulb



# living room



### meat grinder



### microwave oven



### mirror



### mixer





### mug



# nail





# painting



# piano



# pillow



# pillowcase





# platter



# pool table



### poster



# radiator



### radio -BlueTinum **Digital Media Player** >Internet radio Music player ONIOFF Select Volume VENU INFO MODE 2 -SHIFT 5 7

### refrigerator



### salad bowl



### saucepan



### saucer



### screwdriver

### sheet



# single bed



# sofa



### soup bowl





### staircase



### stereo system



# study



### sugar bowl



## switch



### tap



### teapot



### telephone



### toaster



### tray



TV



## vacuum cleaner



#### vase



### wallpaper



### washing machine