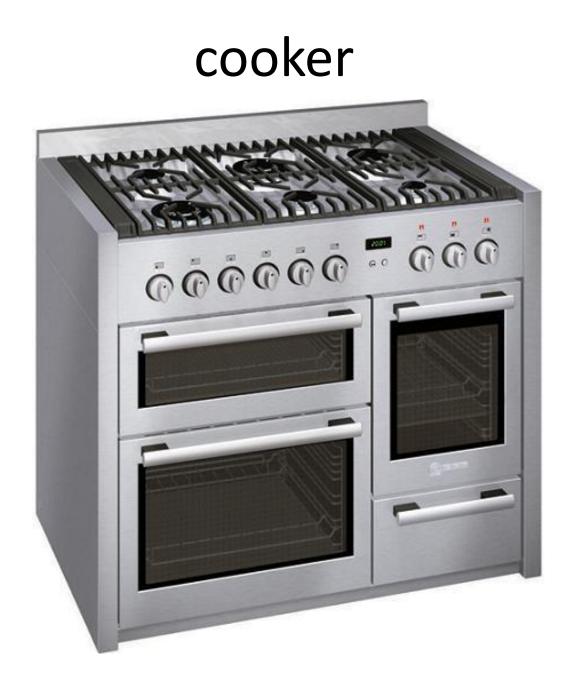

#### **House and Life**



### air-conditioner



### apartment



# armchair



# bath



### bathroom



# bed



# bedroom



## bedside table



## blanket



# blinds



## bookcase



# bookshelf



# bucket



# bunk bed



### carpet



# CD player



# ceiling



# cellar





# chandelier



### chest of drawers



### china ware





## coat rack



### coffee grinder



### coffee machine



# coffee pot



### coffee table



### computer table





# chopsticks



### cupboard



### curtains





# cutting board



# desk





# dining room



# dining table







# dishtowel



## dishwasher



#### doormat



#### double bed



# dustbin



#### electric fire



## flatware



#### food processor



# fork



#### freezer





## furniture



# fuse box



# glassware







# hairdryer



#### hammer



# handle



# houseplants





# ironing board





# kitchen



# kitchen sink



#### kitchen utensils





#### kitchen utensils

#### kitchenware



# knife



# ladle



# lamp



# lampshade





# lid



# light



# light bulb



# living room



### meat grinder



### microwave oven



### mirror



### mixer





### mug



# nail





# painting



# piano



# pillow



# pillowcase





# platter



# pool table