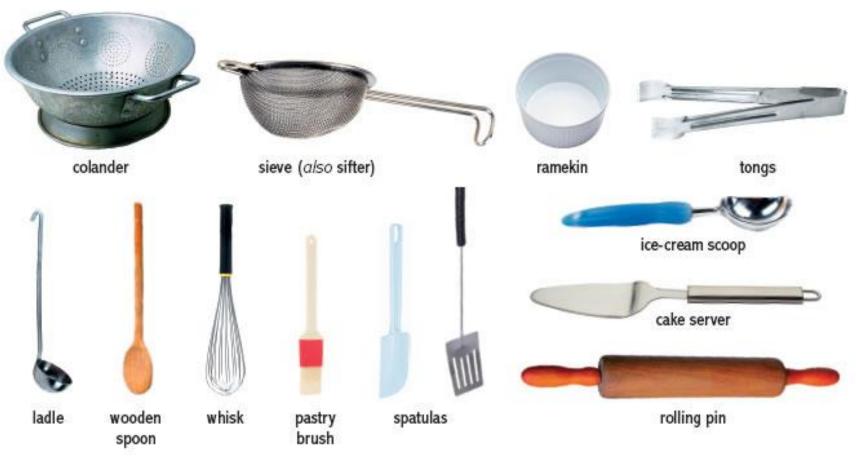

ble



## blanket



# blinds



## bookcase



# bookshelf



# bucket



# bunk bed



### carpet



# CD player



# ceiling



# cellar





# chandelier



### chest of drawers



### china ware





## coat rack



### coffee grinder



### coffee machine



# coffee pot



### coffee table



### computer table





# chopsticks



### cupboard



### curtains





# cutting board



# desk





# dining room



# dining table







# dishtowel



## dishwasher



#### doormat



#### double bed



# dustbin



#### electric fire



## flatware



#### food processor



# fork



#### freezer





## furniture



# fuse box



# glassware







# hairdryer



#### hammer



# handle



# houseplants





# ironing board





# kitchen



# kitchen sink



#### kitchen utensils





#### kitchen utensils

#### kitchenware



# knife



# ladle



# lamp



# lampshade





# lid



# light



# light bulb



# living room



### meat grinder



### microwave oven



### mirror



### mixer





### mug



# nail





# painting



# piano



# pillow



# pillowcase





# platter



# pool table



### poster



# radiator



### radio -BlueTinum **Digital Media Player** >Internet radio Music player ONIOFF Select Volume VENU INFO MODE 2 -SHIFT 5 7

### refrigerator



### salad bowl



### saucepan



### saucer



### screwdriver

### sheet



# single bed



# sofa



### soup bowl





### staircase



### stereo system



# study



### sugar bowl



## switch



### tap



### teapot



### telephone



### toaster



### tray



TV



## vacuum cleaner



###