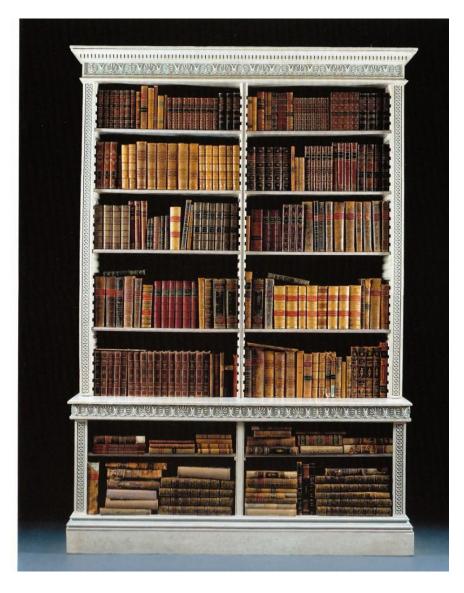

#### **House and Life**



### air-conditioner



### apartment



# armchair



# bath



### bathroom



# bed



# bedroom



## bedside table



## blanket



# blinds



## bookcase



# bookshelf



# bucket



# bunk bed



### carpet



# CD player



# ceiling



# cellar





# chandelier



### chest of drawers



### china ware





## coat rack



### coffee grinder



### coffee machine



# coffee pot



### coffee table



### computer table





# chopsticks



### cupboard



### curtains





# cutting board



# desk





# dining room



# dining table







# dishtowel



## dishwasher



#### doormat



#### double bed



# dustbin



#### electric fire



## flatware



#### food processor



# fork



#### freezer





## furniture



# fuse box



# glassware







# hairdryer



#### hammer



# handle



# houseplants





# ironing board





# kitchen



# kitchen sink



#### kitchen utensils





#### kitchen utensils

#### kitchenware



#