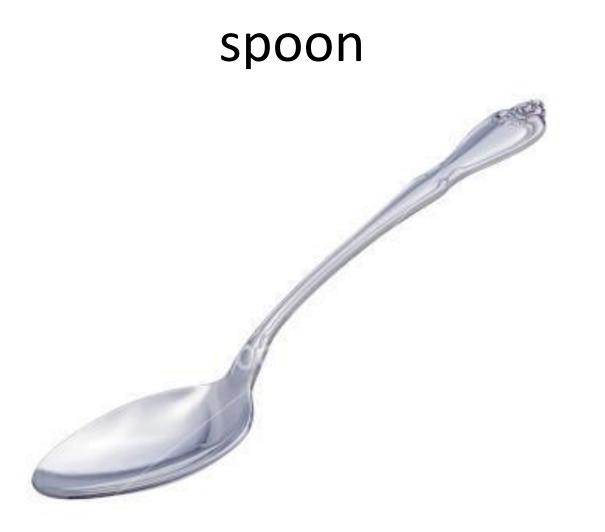

niture



# fuse box



# glassware







# hairdryer



#### hammer



# handle



# houseplants





# ironing board





# kitchen



# kitchen sink



#### kitchen utensils





#### kitchen utensils

#### kitchenware



# knife



# ladle



# lamp



# lampshade





# lid



# light



# light bulb



# living room



### meat grinder



### microwave oven



### mirror



### mixer





### mug



# nail





# painting



# piano



# pillow



# pillowcase





# platter



# pool table



### poster



# radiator



### radio -BlueTinum **Digital Media Player** >Internet radio Music player ONIOFF Select Volume VENU INFO MODE 2 -SHIFT 5 7

### refrigerator



### salad bowl



### saucepan



### saucer



### screwdriver

### sheet



# single bed



# sofa



### soup bowl





### staircase



### stereo system



# study



### sugar bowl



## switch



### tap



### teapot



### telephone



### toaster



### tray



TV



## vacuum cleaner



#### vase



### wallpaper



### washing machine