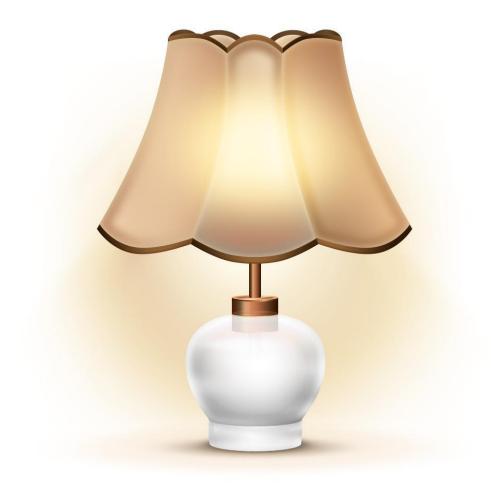

# bunk bed



### carpet



# CD player



# ceiling



# cellar





# chandelier



### chest of drawers



### china ware





## coat rack



### coffee grinder



### coffee machine



# coffee pot



### coffee table



### computer table





# chopsticks



### cupboard



### curtains





# cutting board



# desk





# dining room



# dining table







# dishtowel



## dishwasher



#### doormat



#### double bed



# dustbin



#### electric fire



## flatware



#### food processor



# fork



#### freezer





## furniture



# fuse box



# glassware







# hairdryer



#### hammer



# handle



# houseplants





# ironing board





# kitchen



# kitchen sink



#### kitchen utensils





#### kitchen utensils

#### kitchenware



# knife



# ladle



# lamp



# lampshade





# lid



# light



# light bulb



# living room



### meat grinder



### microwave oven



### mirror



### mixer





### mug



# nail





# painting



# piano



# pillow



# pillowcase





# platter



# pool table



### poster



# radiator



### radio -BlueTinum **Digital Media Player** >Internet radio Music player ONIOFF Select Volume VENU INFO MODE 2 -SHIFT 5 7

### refrigerator



### salad bowl



### saucepan



### saucer



### screwdriver

### sheet



# single bed



# sofa



### soup bowl





### staircase



### stereo system



# study



### sugar bowl



## switch



### tap



### teapot



### telephone



### toaster



### tray



TV



## vacuum cleaner



#### vase



### wallpaper



### washing machine