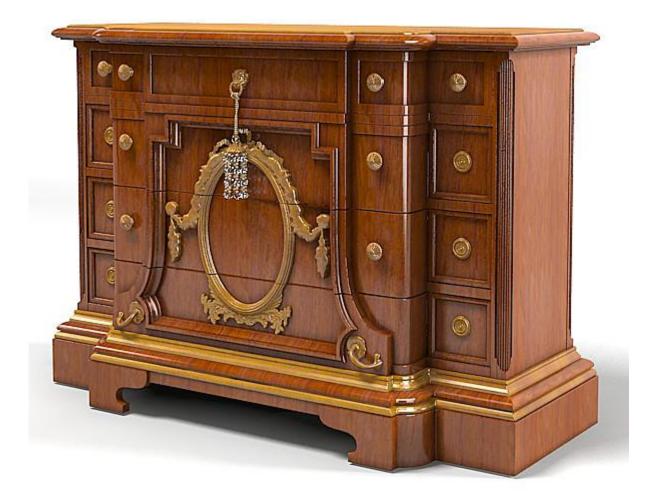

#### **House and Life**



### air-conditioner



### apartment



# armchair



# bath



### bathroom



# bed



# bedroom



## bedside table



## blanket



# blinds



## bookcase



# bookshelf



# bucket



# bunk bed



### carpet



# CD player



# ceiling



# cellar





# chandelier



### chest of drawers



### china ware





## coat rack



### coffee grinder



### coffee machine



# coffee pot



### coffee table



### computer table





# chopsticks



### cupboard



### curtains





# cutting board



# desk





# dining room



# dining table







# dishtowel



## dishwasher



#### doormat



#### double bed



# dustbin



#### electric fire



## flatware



#### food processor



# fork



#### freezer





## furniture



# fuse box



# glassware







# hairdryer



#### hammer



# handle



# houseplants





# ironing board





# kitchen



# kitchen sink



#### kitchen utensils





#### kitchen utensils

#### kitchenware



# knife



# ladle



# lamp



# lampshade





# lid



# light



# light bulb



# living room



### meat grinder



### microwave ov