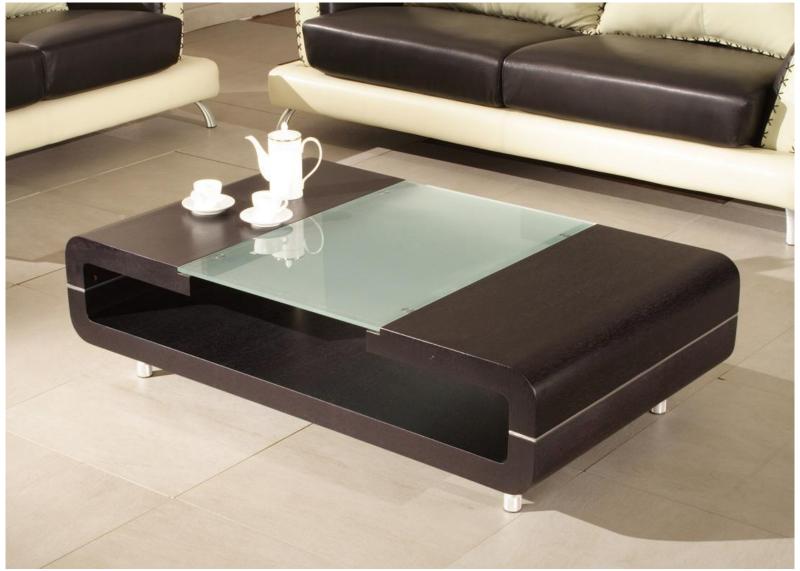

#### **House and Life**



### air-conditioner



### apartment



# armchair



# bath



### bathroom



# bed



# bedroom



## bedside table



## blanket



# blinds



## bookcase



# bookshelf



# bucket



# bunk bed



### carpet



# CD player



# ceiling



# cellar





# chandelier



### chest of drawers



### china ware





## coat rack



### coffee grinder



### coffee machine



# coffee pot



### coffee table



### computer table





# chopsticks



### cupboard



### curtains





# cutting board



# desk





# dining room



# dining table







# dishtowel



## dishwasher



#### doormat



#### double bed



# dustbin



#### electric fire



## flatware



#### food processor



# fork



#### freezer





## furniture



# fuse box



# glassware







# hairdryer



#### hammer



# handle



# houseplants





# ironing board





# kitchen



# kitchen sink



#### kitchen utensils





#### kitchen utensils

#### kitchenware



# knife



# ladle



# lamp



# lampshade





# lid



# light



# light bulb



# living room



### meat grinder



### microwave oven



### mirror



### mixer





### mug



# nail





# painting



# piano



# pillow



# pillowcase





# p