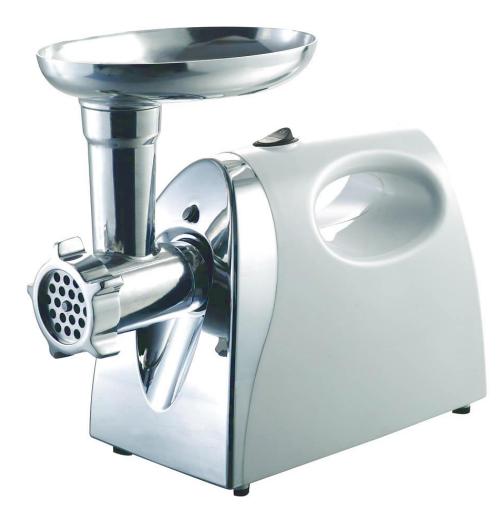

chest of drawers



### china ware





## coat rack



### coffee grinder



### coffee machine



# coffee pot



### coffee table



### computer table





# chopsticks



### cupboard



### curtains





# cutting board



# desk





# dining room



# dining table







# dishtowel



## dishwasher



#### doormat



#### double bed



# dustbin



#### electric fire



## flatware



#### food processor



# fork



#### freezer





## furniture



# fuse box



# glassware







# hairdryer



#### hammer



# handle



# houseplants





# ironing board





# kitchen



# kitchen sink



#### kitchen utensils





#### kitchen utensils

#### kitchenware



# knife



# ladle



# lamp



# lampshade





# lid



# light



# light bulb



# living room



### meat grinder



### microwave oven



### mirror



### mixer





### mug



# nail





# painting



# piano



# pillow



# pillowcase





# platter



# pool table



### poster



# radiator



### radio -BlueTinum **Digital Media Player** >Internet radio Music player ONIOFF Select Volume VENU INFO MODE 2 -SHIFT 5 7

### refrigerator



### salad bowl



### saucepan



### saucer



### screwdriver

### sheet



# single bed



# sofa



### soup bowl





### staircase



### stereo system



# study



### sugar bowl



## switch



### tap



### teapot



### telephone



### toaster



### tray



TV



## vacuum cleaner



#### vase



### wallpaper



### washing machine