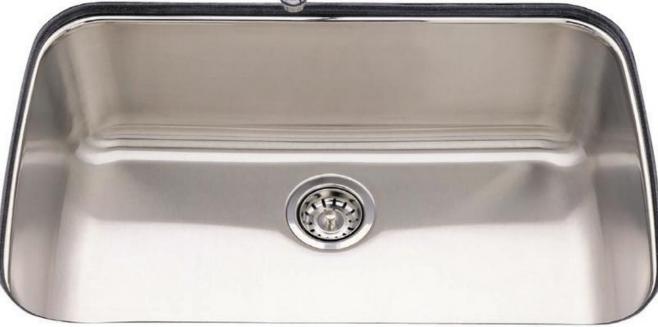

# bedroom



## bedside table



## blanket



# blinds



## bookcase



# bookshelf



# bucket



# bunk bed



### carpet



# CD player



# ceiling



# cellar





# chandelier



### chest of drawers



### china ware





## coat rack



### coffee grinder



### coffee machine



# coffee pot



### coffee table



### computer table





# chopsticks



### cupboard



### curtains





# cutting board



# desk





# dining room



# dining table







# dishtowel



## dishwasher



#### doormat



#### double bed



# dustbin



#### electric fire



## flatware



#### food processor



# fork



#### freezer





## furniture



# fuse box



# glassware







# hairdryer



#### hammer



# handle



# houseplants





# ironing board





# kitchen



# kitchen sink



#### kitchen utensils





#### kitchen utensils

#### kitchenware



# knife



# ladle



# lamp



# lampshade





# lid



# light



# light bulb



# living room



### meat grinder



### microwave oven



### mirror



### mixer





### mug



# nail





# painting



# piano



# pillow



# pillowcase





# platter



# pool table



### poster



# radiator



### radio -BlueTinum **Digital Media Player** >Internet radio Music player ONIOFF Select Volume VENU INFO MODE 2 -SHIFT 5 7

### refrigerator



### salad bowl



### saucepan



### saucer



### screwdriver

### sheet



# single bed



# sofa



### soup bowl





### staircase



### stereo system



# study



### sugar bowl



## switch



### tap



### teapot



### telephone



### toaster



### tray



TV