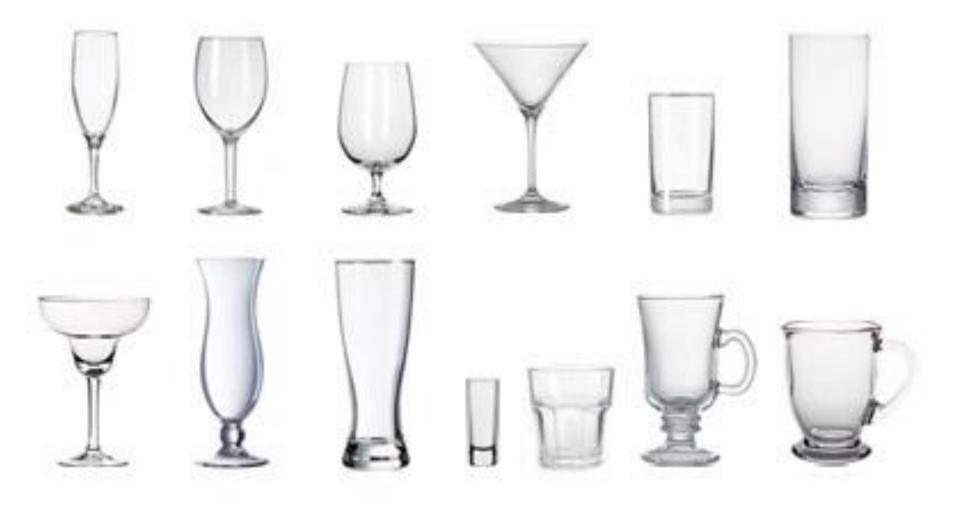

#### **House and Life**



### air-conditioner



### apartment



# armchair



# bath



### bathroom



# bed



# bedroom



## bedside table



## blanket



# blinds



## bookcase



# bookshelf



# bucket



# bunk bed



### carpet



# CD player



# ceiling



# cellar





# chandelier



### chest of drawers



### china ware





## coat rack



### coffee grinder



### coffee machine



# coffee pot



### coffee table



### computer table





# chopsticks



### cupboard



### curtains





# cutting board



# desk





# dining room



# dining table







# dishtowel



## dishwasher



#### doormat



#### double bed



# dustbin



#### electric fire



## flatware



#### food processor



# fork



#### freezer





## furniture



# fuse box



# glassware







# hairdryer



#### hammer



# handle



# houseplants





# ironing board





# kitchen



# kitchen sink



#### kitchen utensils





#### kitchen utensils

#### kitchenware



# knife



# ladle



# lamp



# lampshade





# lid



# light



# light bulb



# living room



### meat grinder



### microwave oven



### mirror



### mixer





### mug



# nail





# painting



# piano



# pillow



# pillowcase





# platter



# pool table



### poster



# radiator



### radio -BlueTinum **Digital Media Player** >Internet radio Music player ONIOFF Select Volume VENU INFO MODE 2 -SHIFT 5 7

### refrigerator



### salad bowl



### saucepan



### saucer



### screwdriver

### sheet



# single bed



# sofa



### soup bowl





### staircase



### stereo system