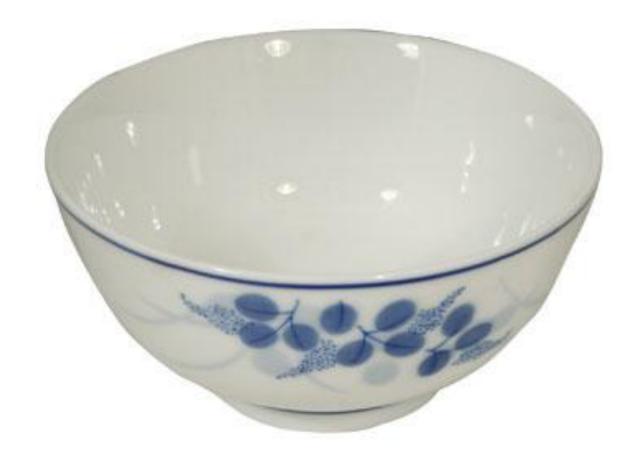

urniture



# fuse box



# glassware







# hairdryer



#### hammer



# handle



# houseplants





# ironing board





# kitchen



# kitchen sink



#### kitchen utensils





#### kitchen utensils

#### kitchenware



# knife



# ladle



# lamp



# lampshade





# lid



# light



# light bulb



# living room



### meat grinder



### microwave oven



### mirror



### mixer





### mug



# nail





# painting



# piano



# pillow



# pillowcase





# platter



# pool table



### poster



# radiator



### radio -BlueTinum **Digital Media Player** >Internet radio Music player ONIOFF Select Volume VENU INFO MODE 2 -SHIFT 5 7

### refrigerator



### salad bowl



### saucepan



### saucer



### screwdriver

### sheet



# single bed



# sofa



### soup bowl





### staircase



### stereo system



# study



### sugar bowl



## switch



### tap



### teapot



### telephone



### toaster



### tray



TV



## vacuum cleaner



#### vase



### wallpaper



### washing machine