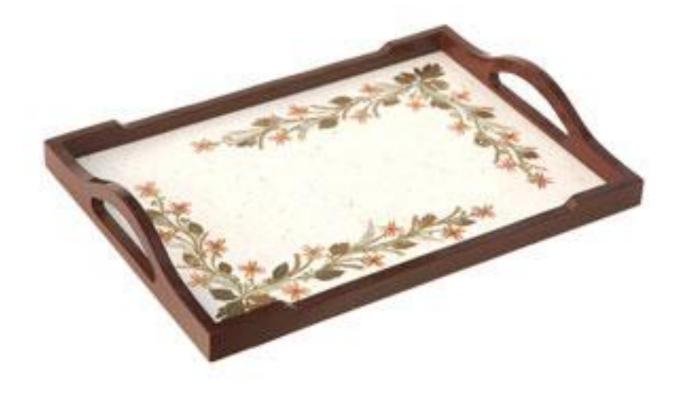

ink



#### kitchen utensils





#### kitchen utensils

#### kitchenware



# knife



# ladle



# lamp



# lampshade





# lid



# light



# light bulb



# living room



### meat grinder



### microwave oven



### mirror



### mixer





### mug



# nail





# painting



# piano



# pillow



# pillowcase





# platter



# pool table



### poster



# radiator



### radio -BlueTinum **Digital Media Player** >Internet radio Music player ONIOFF Select Volume VENU INFO MODE 2 -SHIFT 5 7

### refrigerator



### salad bowl



### saucepan



### saucer



### screwdriver

### sheet



# single bed



# sofa



### soup bowl





### staircase



### stereo system



# study



### sugar bowl



## switch



### tap



### teapot



### telephone



### toaster



### tray



TV



## vacuum cleaner



#### vase



### wallpaper



### washing machine