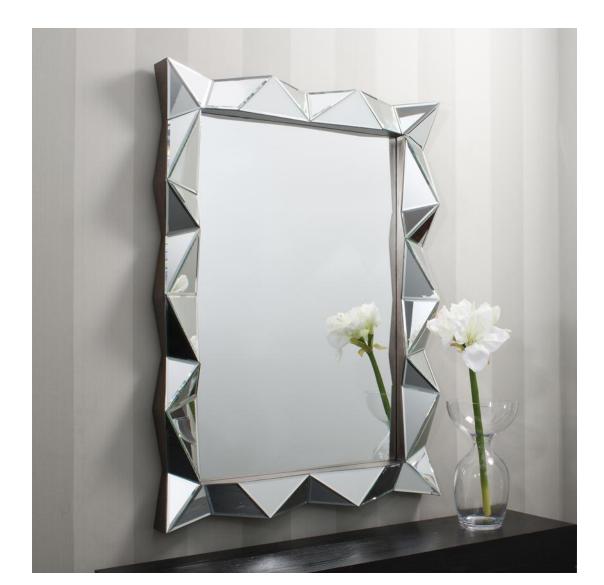

## coat rack



### coffee grinder



### coffee machine



# coffee pot



### coffee table



### computer table





# chopsticks



### cupboard



### curtains





# cutting board



# desk





# dining room



# dining table







# dishtowel



## dishwasher



#### doormat



#### double bed



# dustbin



#### electric fire



## flatware



#### food processor



# fork



#### freezer





## furniture



# fuse box



# glassware







# hairdryer



#### hammer



# handle



# houseplants





# ironing board





# kitchen



# kitchen sink



#### kitchen utensils





#### kitchen utensils

#### kitchenware



# knife



# ladle



# lamp



# lampshade





# lid



# light



# light bulb



# living room



### meat grinder



### microwave oven



### mirror



### mixer





### mug



# nail





# painting



# piano



# pillow



# pillowcase





# platter



# pool table



### poster



# radiator



### radio -BlueTinum **Digital Media Player** >Internet radio Music player ONIOFF Select Volume VENU INFO MODE 2 -SHIFT 5 7

### refrigerator



### salad bowl



### saucepan



### saucer



### screwdriver

### sheet



# single bed



# sofa



### soup bowl





### staircase



### stereo system



# study



### sugar bowl



## switch



### tap



### teapot



### telephone



### toaster



### tray



TV



## vacuum cleaner



#### vase



### wallpaper



### washing machine