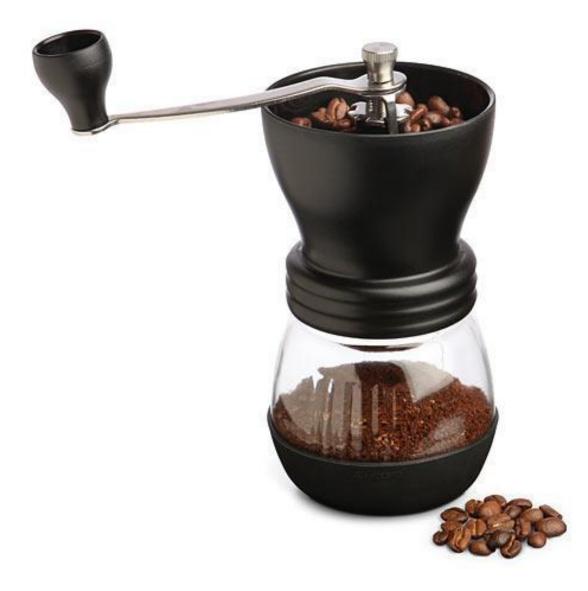

#### **House and Life**



### air-conditioner



### apartment



# armchair



# bath



### bathroom



# bed



# bedroom



## bedside table



## blanket



# blinds



## bookcase



# bookshelf



# bucket



# bunk bed



### carpet



# CD player



# ceiling



# cellar





# chandelier



### chest of drawers



### china ware





## coat rack



### coffee grinder



### coffee machine



# coffee pot



### coffee table



### computer table





# chopsticks



### cupboard



### curtains





# cutting board



# desk





# dining room



# dining table







# dishtowel



## dishwasher



#### doormat



#### double bed



# dustbin



#### electric fire



## flatware



#### food processor



# fork



#### freezer





## furniture



# fuse box



# glassware







# hairdryer



#### hammer



# handle



# houseplants





# ironing board





# kitchen



# kitchen sink



#### kitchen utensils





#### kitchen utensils

#### kitchenware



# knife



# ladle



# lamp



# lampshade





# lid



# light



# light bulb



# living room



### meat grinder



### microwave oven



### mirror



### mixer





### mug



# nail