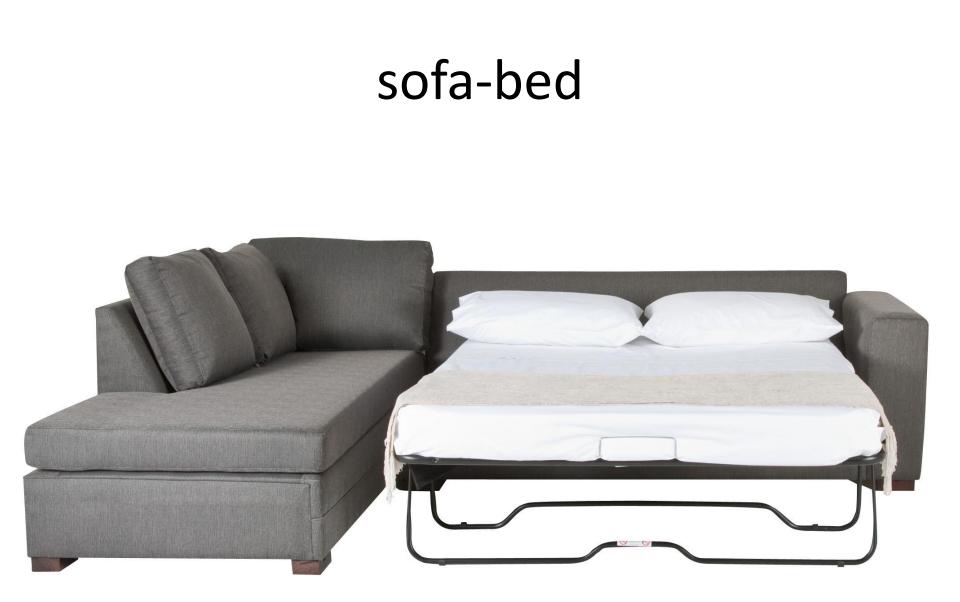

freezer





## furniture



# fuse box



# glassware







# hairdryer



#### hammer



# handle



# houseplants





# ironing board





# kitchen



# kitchen sink



#### kitchen utensils





#### kitchen utensils

#### kitchenware



# knife



# ladle



# lamp



# lampshade





# lid



# light



# light bulb



# living room



### meat grinder



### microwave oven



### mirror



### mixer





### mug



# nail





# painting



# piano



# pillow



# pillowcase





# platter



# pool table



### poster



# radiator



### radio -BlueTinum **Digital Media Player** >Internet radio Music player ONIOFF Select Volume VENU INFO MODE 2 -SHIFT 5 7

### refrigerator



### salad bowl



### saucepan



### saucer



### screwdriver

### sheet



# single bed



# sofa



### soup bowl





### staircase



### stereo system



# study



### sugar bowl



## switch



### tap



### teapot



### telephone



### toaster



### tray



TV



## vacuum cleaner



#### vase



### wallpaper



### washing machine