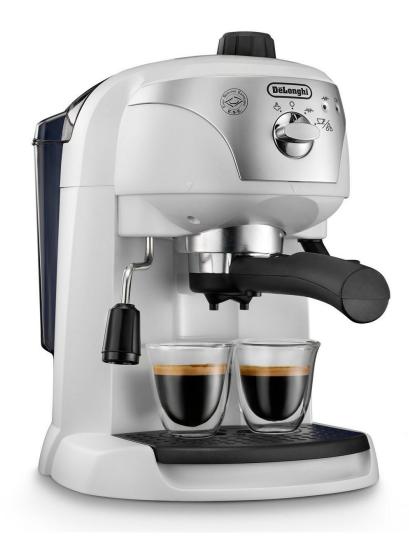

#### **House and Life**



### air-conditioner



### apartment



# armchair



# bath



### bathroom



# bed



# bedroom



## bedside table



## blanket



# blinds



## bookcase



# bookshelf



# bucket



# bunk bed



### carpet



# CD player



# ceiling



# cellar





# chandelier



### chest of drawers



### china ware





## coat rack



### coffee grinder



### coffee machine



# coffee pot



### coffee table



### computer table





# chopsticks



### cupboard



### curtains





# cutting board



# desk





# dining room



# dining table







# dishtowel



## dishwasher



#### doormat



#### double bed



# dustbin



#### electric fire



## flatware



#### food processor



# fork



#### freezer





## furniture



# fuse box



# glassware







# hairdryer



#### hammer



# handle



# houseplants





# ironing board





# kitchen



# kitchen sink



#### kitchen utensils





#### kitchen utensils

#### kitchenware



# knife



# ladle



# lamp



# lampshade





# lid



# light



# light bulb



# living room



### meat grinder



### microwave oven



### mirror



### mixer





### mug



# nail





# painting



# piano