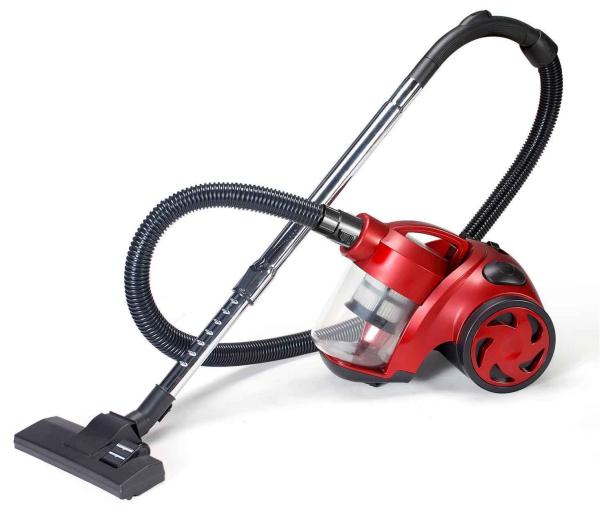

s





#### kitchen utensils

#### kitchenware



# knife



# ladle



# lamp



# lampshade





# lid



# light



# light bulb



# living room



### meat grinder



### microwave oven



### mirror



### mixer





### mug



# nail





# painting



# piano



# pillow



# pillowcase





# platter



# pool table



### poster



# radiator



### radio -BlueTinum **Digital Media Player** >Internet radio Music player ONIOFF Select Volume VENU INFO MODE 2 -SHIFT 5 7

### refrigerator



### salad bowl



### saucepan



### saucer



### screwdriver

### sheet



# single bed



# sofa



### soup bowl





### staircase



### stereo system



# study



### sugar bowl



## switch



### tap



### teapot



### telephone



### toaster



### tray



TV



## vacuum cleaner



#### vase



### wallpaper



### washing machine