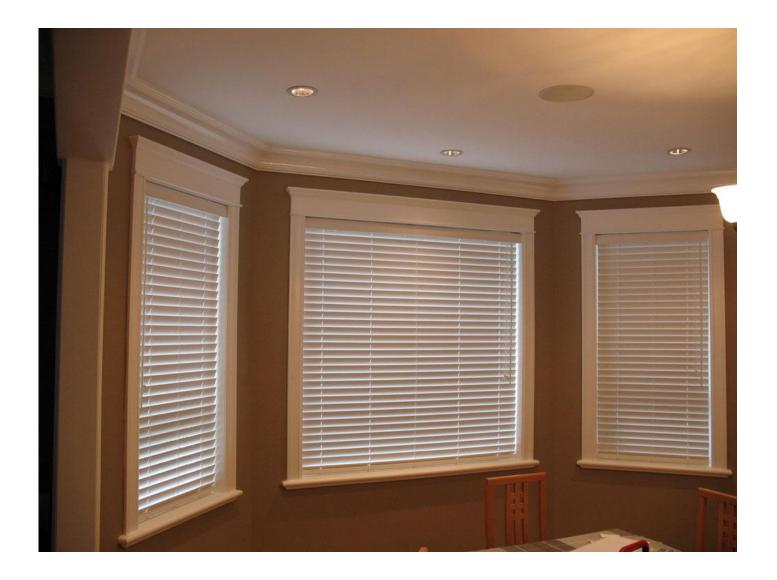

#### **House and Life**



### air-conditioner



### apartment



# armchair



# bath



### bathroom



# bed



# bedroom



## bedside table



## blanket



# blinds



## bookcase



# bookshelf



# bucket



# bunk bed



### carpet



# CD player



# ceiling



# cellar





# chandelier



### chest of drawers



### china ware





## coat rack



### coffee grinder



### coffee machine



# coffee pot



### coffee table



### computer table





# chopsticks



### cupboard



### curtains





# cutting board



# desk





# dining room



# dining table







# dishtowel



## dishwasher



#### doormat



#### double bed



# dustbin



#### electric fire



## flatware



#### food processor



# fork



#### freezer





## furniture



# fuse box



# glassware







# hairdryer



#### hammer



# handle



# houseplants





# ironing board





# kitchen



# kitchen sink



#### kitchen utensils





#### kitchen utensils

#### k