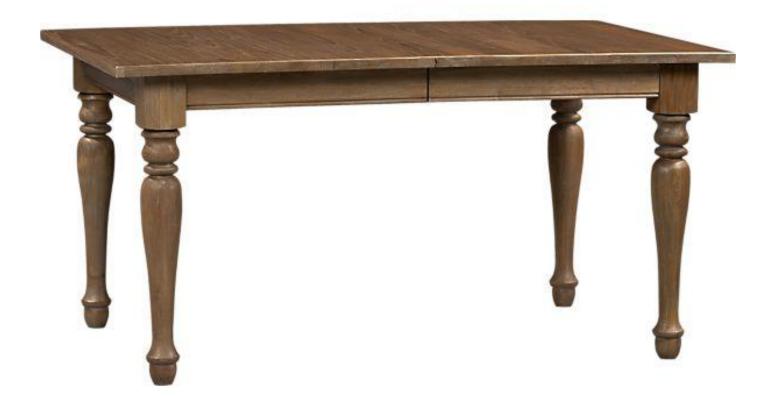

#### **House and Life**



### air-conditioner



### apartment



# armchair



# bath



### bathroom



# bed



# bedroom



## bedside table



## blanket



# blinds



## bookcase



# bookshelf



# bucket



# bunk bed



### carpet



# CD player



# ceiling



# cellar





# chandelier



### chest of drawers



### china ware





## coat rack



### coffee grinder



### coffee machine



# coffee pot



### coffee table



### computer table





# chopsticks



### cupboard



### curtains





# cutting board



# desk





# dining room



# dining table







# dishtowel



## dishwasher



#### doormat



#### double bed



# dustbin



#### electric fire



## flatware



#### food processor



# fork



#### freezer





## furniture



# fuse box



# glassware







# hairdryer



#### hammer



# handle



# houseplants





# ironing board





# kitchen



# kitchen sink



#### kitchen utensils





#### kitchen utensils

#### kitchenware



# knife



# ladle



# lamp



# lampshade





# lid



# light



# light bulb



# living room



### meat grinder



### microwave oven



### mirror



### mixer





### mug



# nail





# painting



# piano



# pillow



# pillowcase





# platter



# pool table



### poster



# radiator



### radio -BlueTinum **Digital Media Player** >Internet radio Music player ONIOFF Sele