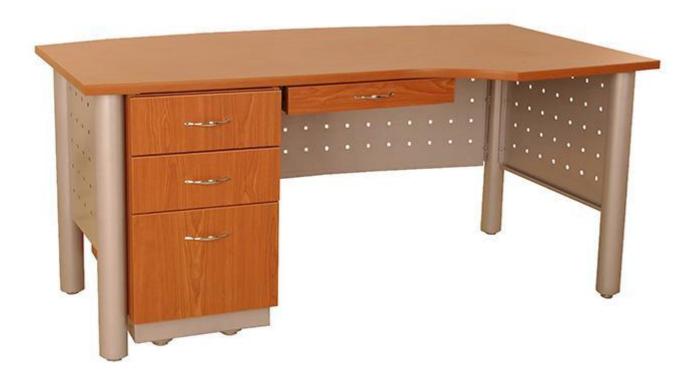

#### **House and Life**



### air-conditioner



### apartment



# armchair



# bath



### bathroom



# bed



# bedroom



## bedside table



## blanket



# blinds



## bookcase



# bookshelf



# bucket



# bunk bed



### carpet



# CD player



# ceiling



# cellar





# chandelier



### chest of drawers



### china ware





## coat rack



### coffee grinder



### coffee machine



# coffee pot



### coffee table



### computer table





# chopsticks



### cupboard



### curtains





# cutting board



# desk





# dining room



# dining table







# dishtowel



## dishwasher



#### doormat



#### double bed



# dustbin



#### electric fire



## flatware



#### food processor



# fork



#### freezer





## furniture



# fuse box



# glassware







# hairdryer



#### hammer



# handle



# houseplants





# ironing board





# kitchen



# kitchen sink



#### kitchen utensils





#### kitchen utensils

#### kitchenware



# knife



# ladle



# lamp



# lampshade





# lid



# light



# light bulb



# living room



### meat grinder



### microwave oven



### mirror



### mixer





### mug



# nail





# painting



# piano



# pillow



# pillowcase





# platter



# pool table



### poster



# radiator



### radio -BlueTinum **Digital Media Player** >In