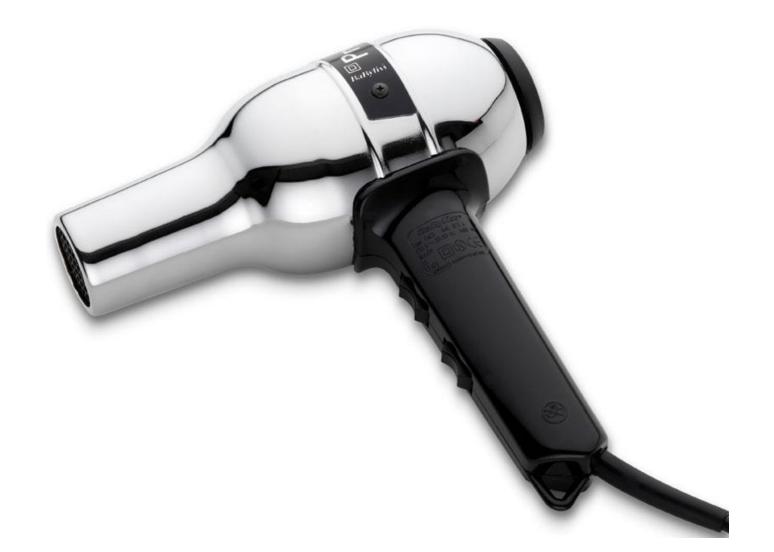

Life**



### air-conditioner



### apartment



# armchair



# bath



### bathroom



# bed



# bedroom



## bedside table



## blanket



# blinds



## bookcase



# bookshelf



# bucket



# bunk bed



### carpet



# CD player



# ceiling



# cellar





# chandelier



### chest of drawers



### china ware





## coat rack



### coffee grinder



### coffee machine



# coffee pot



### coffee table



### computer table





# chopsticks



### cupboard



### curtains





# cutting board



# desk





# dining room



# dining table







# dishtowel



## dishwasher



#### doormat



#### double bed



# dustbin



#### electric fire



## flatware



#### food processor



# fork



#### freezer





## furniture



# fuse box



# glassware







# hairdryer



#### hammer



# handle



# houseplants





# ironing board





# kitchen



# kitchen sink



#### kitchen utensils





#### kitchen utensils

#### kitchenware



# knife



# ladle



# lamp



# lampshade





# lid



# light



# light bulb



# living room



### meat grinder



### microwave oven



### mirror



### mixer





### mug



# nail





# painting



# piano



# pillow



# pillowcase





# platter



# pool table



### poster



# radiator



### radio -BlueTinum **Digital Media Player** >Internet radio Music player ONIOFF Select Volume VENU INFO MODE 2 -SHIFT 5 7

### refrigerator



### salad bowl



### saucepan



### saucer



### screwdriver

### sheet



# single bed



# sofa



### soup bowl





### staircase



### stereo system



# study



### s