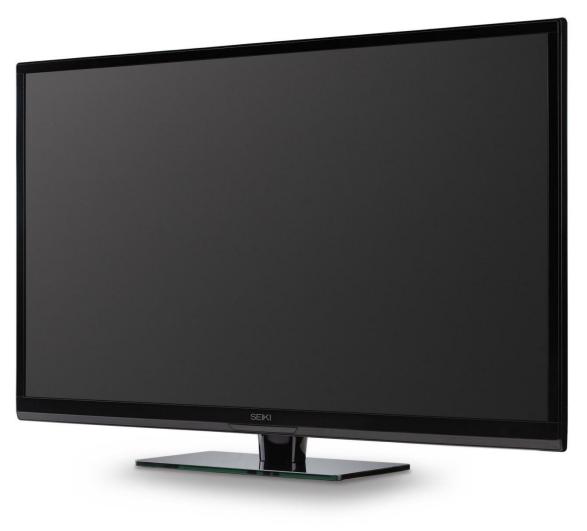

#### kitchen utensils





#### kitchen utensils

#### kitchenware



# knife



# ladle



# lamp



# lampshade





# lid



# light



# light bulb



# living room



### meat grinder



### microwave oven



### mirror



### mixer





### mug



# nail





# painting



# piano



# pillow



# pillowcase





# platter



# pool table



### poster



# radiator



### radio -BlueTinum **Digital Media Player** >Internet radio Music player ONIOFF Select Volume VENU INFO MODE 2 -SHIFT 5 7

### refrigerator



### salad bowl



### saucepan



### saucer



### screwdriver

### sheet



# single bed



# sofa



### soup bowl





### staircase



### stereo system



# study



### sugar bowl



## switch



### tap



### teapot



### telephone



### toaster



### tray



TV



## vacuum cleaner



#### vase



### wallpaper



### washing machine