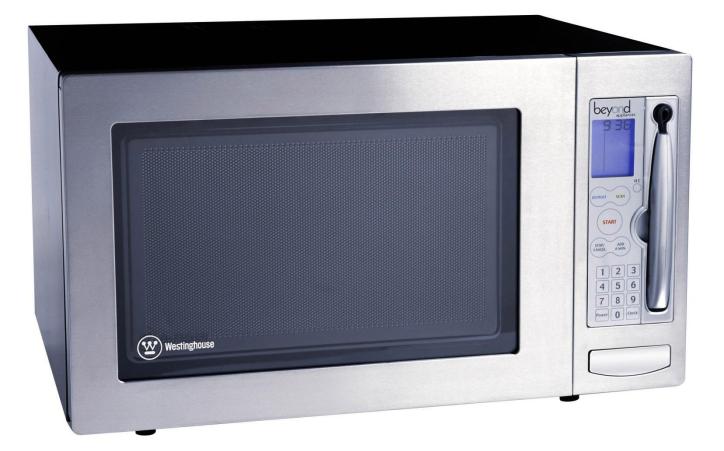

# china ware





## coat rack



### coffee grinder



### coffee machine



# coffee pot



### coffee table



### computer table





# chopsticks



### cupboard



### curtains





# cutting board



# desk





# dining room



# dining table







# dishtowel



## dishwasher



#### doormat



#### double bed



# dustbin



#### electric fire



## flatware



#### food processor



# fork



#### freezer





## furniture



# fuse box



# glassware







# hairdryer



#### hammer



# handle



# houseplants





# ironing board





# kitchen



# kitchen sink



#### kitchen utensils





#### kitchen utensils

#### kitchenware



# knife



# ladle



# lamp



# lampshade





# lid



# light



# light bulb



# living room



### meat grinder



### microwave oven



### mirror



### mixer





### mug



# nail





# painting



# piano



# pillow



# pillowcase





# platter



# pool table



### poster



# radiator



### radio -BlueTinum **Digital Media Player** >Internet radio Music player ONIOFF Select Volume VENU INFO MODE 2 -SHIFT 5 7

### refrigerator



### salad bowl



### saucepan



### saucer



### screwdriver

### sheet



# single bed



# sofa



### soup bowl





### staircase



### stereo system



# study



### sugar bowl



## switch



### tap



### teapot



### telephone



### toaster



### tray



TV



## vacuum cleaner



#### vase



### wallpaper



### washing machine