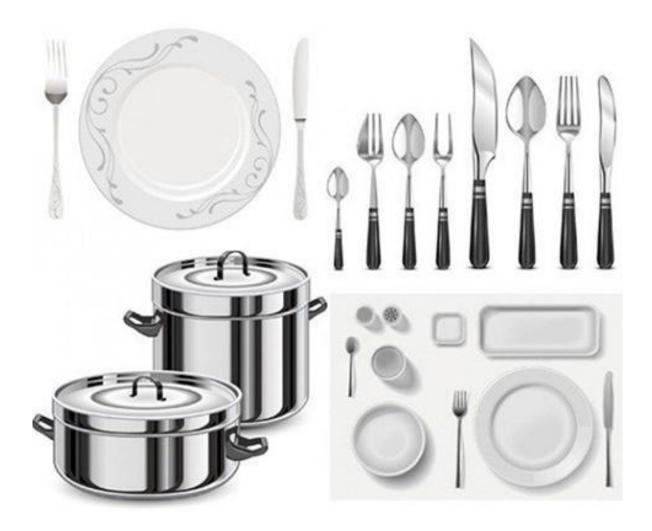

table



## blanket



# blinds



## bookcase



# bookshelf



# bucket



# bunk bed



### carpet



# CD player



# ceiling



# cellar





# chandelier



### chest of drawers



### china ware





## coat rack



### coffee grinder



### coffee machine



# coffee pot



### coffee table



### computer table





# chopsticks



### cupboard



### curtains





# cutting board



# desk





# dining room



# dining table







# dishtowel



## dishwasher



#### doormat



#### double bed



# dustbin



#### electric fire



## flatware



#### food processor



# fork



#### freezer





## furniture



# fuse box



# glassware







# hairdryer



#### hammer



# handle



# houseplants





# ironing board





# kitchen



# kitchen sink



#### kitchen utensils





#### kitchen utensils

#### kitchenware



# knife



# ladle



# lamp



# lampshade





# lid



# light



# light bulb



# living room



### meat grinder



### microwave oven



### mirror



### mixer





### mug



# nail





# painting



# piano



# pillow



# pillowcase





# platter



# pool table



### poster



# radiator



### radio -BlueTinum **Digital Media Player** >Internet radio Music player ONIOFF Select Volume VENU INFO MODE 2 -SHIFT 5 7

### refrigerator



### salad bowl



### saucepan



### saucer



### screwdriver

### sheet



# single bed



# sofa



### soup bowl





### staircase



### stereo system



# study



### sugar bowl



## switch



### tap



### teapot



### telephone



### toaster



### tray



TV



## vacuum cleaner



#