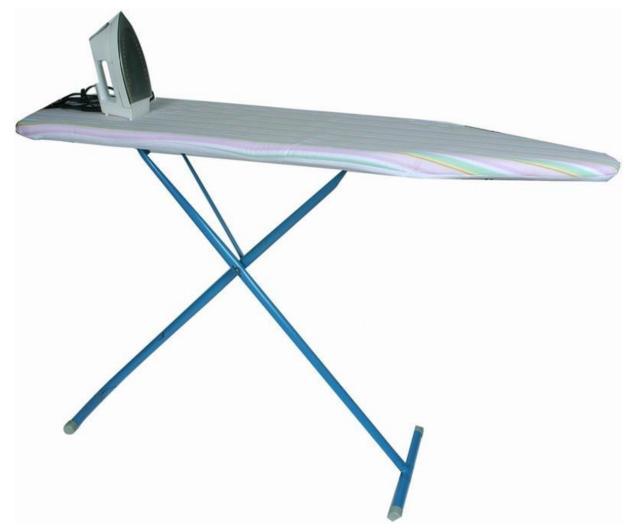

bath



### bathroom



# bed



# bedroom



## bedside table



## blanket



# blinds



## bookcase



# bookshelf



# bucket



# bunk bed



### carpet



# CD player



# ceiling



# cellar





# chandelier



### chest of drawers



### china ware





## coat rack



### coffee grinder



### coffee machine



# coffee pot



### coffee table



### computer table





# chopsticks



### cupboard



### curtains





# cutting board



# desk





# dining room



# dining table







# dishtowel



## dishwasher



#### doormat



#### double bed



# dustbin



#### electric fire



## flatware



#### food processor



# fork



#### freezer





## furniture



# fuse box



# glassware







# hairdryer



#### hammer



# handle



# houseplants





# ironing board





# kitchen



# kitchen sink



#### kitchen utensils





#### kitchen utensils

#### kitchenware



# knife



# ladle



# lamp



# lampshade





# lid



# light



# light bulb



# living room



### meat grinder



### microwave oven



### mirror



### mixer





### mug



# nail





# painting



# piano



# pillow



# pillowcase





# platter



# pool table



### poster



# radiator



### radio -BlueTinum **Digital Media Player** >Internet radio Music player ONIOFF Select Volume VENU INFO MODE 2 -SHIFT 5 7

### refrigerator



### salad bowl



### saucepan



### saucer



### screwdriver

### sheet



# single bed



# sofa



### soup bowl





### staircase



### stereo system



# study



### sugar bowl



## switch



### tap



### teapot



### telephone