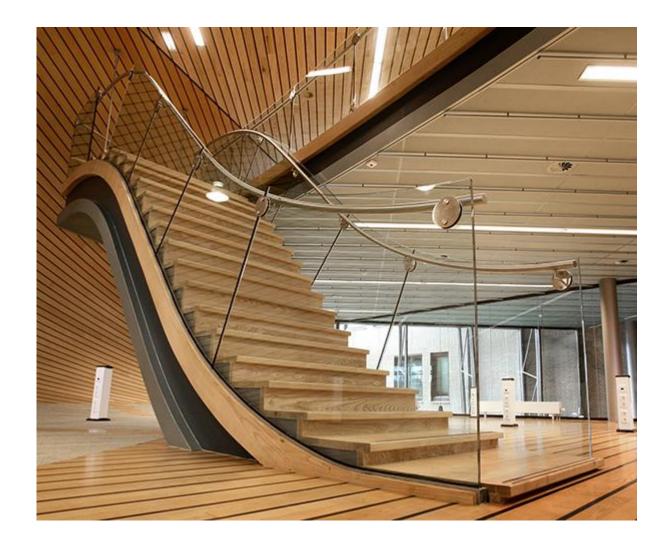

box



# glassware







# hairdryer



#### hammer



# handle



# houseplants





# ironing board





# kitchen



# kitchen sink



#### kitchen utensils





#### kitchen utensils

#### kitchenware



# knife



# ladle



# lamp



# lampshade





# lid



# light



# light bulb



# living room



### meat grinder



### microwave oven



### mirror



### mixer





### mug



# nail





# painting



# piano



# pillow



# pillowcase





# platter



# pool table



### poster



# radiator



### radio -BlueTinum **Digital Media Player** >Internet radio Music player ONIOFF Select Volume VENU INFO MODE 2 -SHIFT 5 7

### refrigerator



### salad bowl



### saucepan



### saucer



### screwdriver

### sheet



# single bed



# sofa



### soup bowl





### staircase



### stereo system



# study



### sugar bowl



## switch



### tap



### teapot



### telephone



### toaster



### tray



TV



## vacuum cleaner



#### vase



### wallpaper



### washing machine