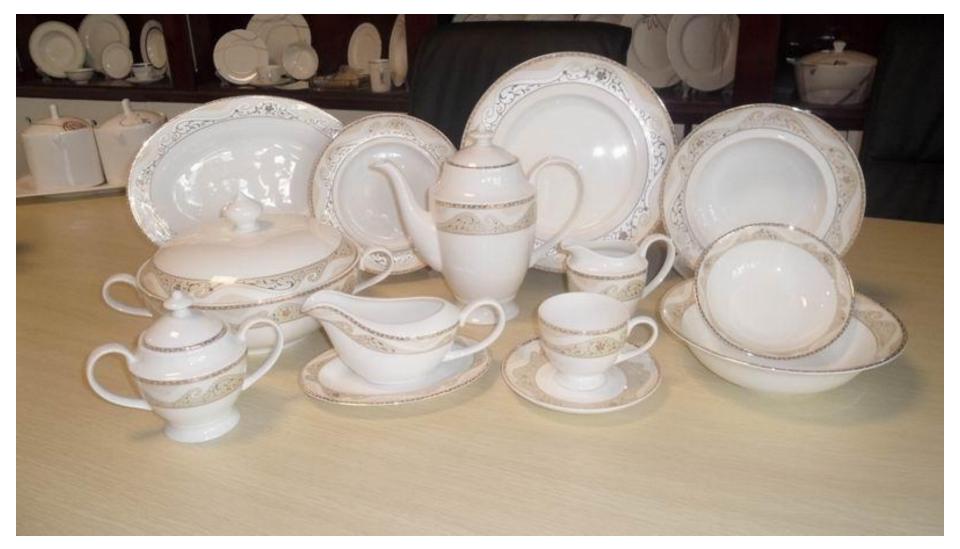

#### **House and Life**



### air-conditioner



### apartment



# armchair



# bath



### bathroom



# bed



# bedroom



## bedside table



## blanket



# blinds



## bookcase



# bookshelf



# bucket



# bunk bed



### carpet



# CD player



# ceiling



# cellar





# chandelier



### chest of drawers



### china ware





## coat rack



### coffee grinder



### coffee machine



# coffee pot



### coffee table



### computer table





# chopsticks



### cupboard



### curtains





# cutting board



# desk





# dining room



# dining table







# dishtowel



## dishwasher



#### doormat



#### double bed



# dustbin



#### electric fire



## flatware



#### food processor



# fork



#### freezer





## furniture



# fuse box



# glassware







# hairdryer



#### hammer



# handle



# houseplants





# ironing board





# kitchen



# kitchen sink



#### kitchen utensils





#### kitchen utensils

#### kitchenware



# knife



# ladle



# lamp



# lampshade





# lid



# light



# light bulb



# living room



### meat grinder



### microwave oven



### mirror