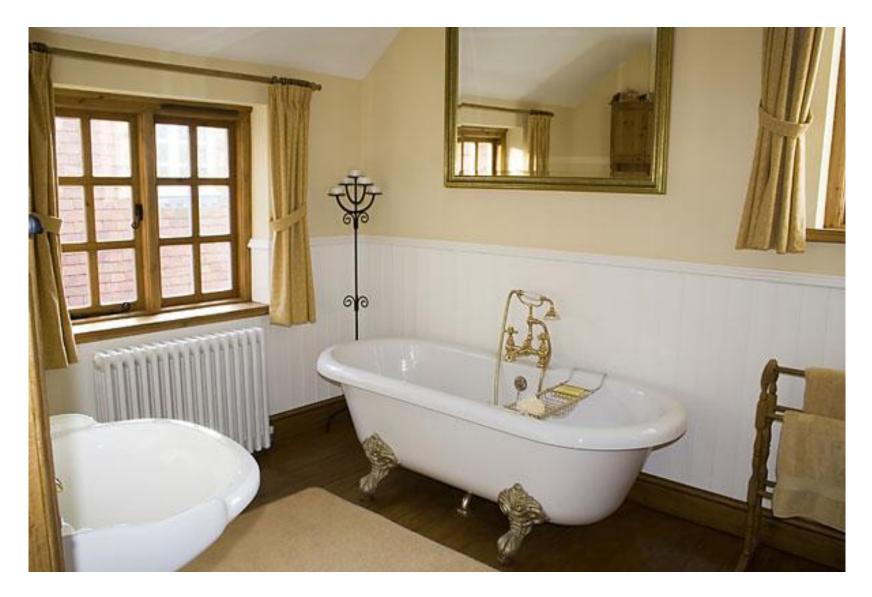

#### **House and Life**



### air-conditioner



### apartment



# armchair



# bath



### bathroom



# bed



# bedroom



## bedside table



## blanket



# blinds



## bookcase



# bookshelf



# bucket



# bunk bed



### carpet



# CD player



# ceiling



# cellar





# chandelier



### chest of drawers



### china ware





## coat rack



### coffee grinder



### coffee machine



# coffee pot



### coffee table



### computer table





# chopsticks



### cupboard



### curtains





# cutting board



# desk





# dining room



# dining table







# dishtowel



## dishwasher



#### doormat



#### double bed



# dustbin



#### electric fire



## flatware



#### food processor



# fork



#### freezer





## furniture



# fuse box



# glassware







# hairdryer



#### hammer



# handle



# houseplants





# ironing board





# kitchen



# kitc