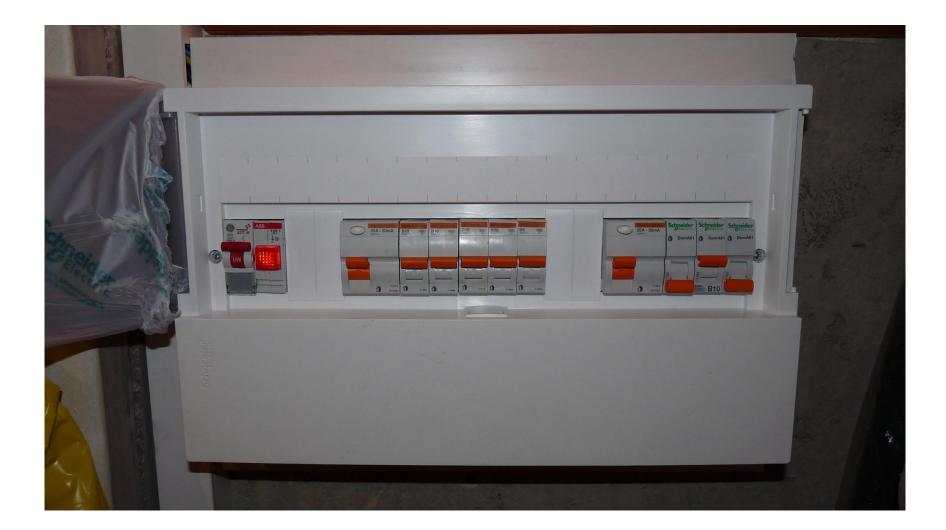

#### **House and Life**



### air-conditioner



### apartment



# armchair



# bath



### bathroom



# bed



# bedroom



## bedside table



## blanket



# blinds



## bookcase



# bookshelf



# bucket



# bunk bed



### carpet



# CD player



# ceiling



# cellar





# chandelier



### chest of drawers



### china ware





## coat rack



### coffee grinder



### coffee machine



# coffee pot



### coffee table



### computer table





# chopsticks



### cupboard



### curtains





# cutting board



# desk





# dining room



# dining table







# dishtowel



## dishwasher



#### doormat



#### double bed



# dustbin



#### electric fire



## flatware



#### food processor



# fork



#### freezer





## furniture



# fuse box



# glassware







# hairdryer



#### hammer



# handle



# houseplants





# ironing board





# kitchen



# kitchen sink



#### kitchen utensils





#### kitchen utensils

#### kitchenware



# knife



# ladle



# lamp



# lampshade





# lid



# light



# light bulb



# living room



### meat grinder



### microwave oven



### mirror



### mixer





### mug



# nail





# painting



# piano



# pillow



# pillowcase





# platter



# pool table



### poster



# radiator



### radio -BlueTinum **Digital Media Player** >Internet radio Music player ONIOFF Select Volume VENU INFO MODE 2 -SHIFT 5 7

### refrigerator



### salad bowl



### saucepan



### saucer



### screwdriver

### sheet



# single bed



# sofa



### soup bowl





### staircase



###