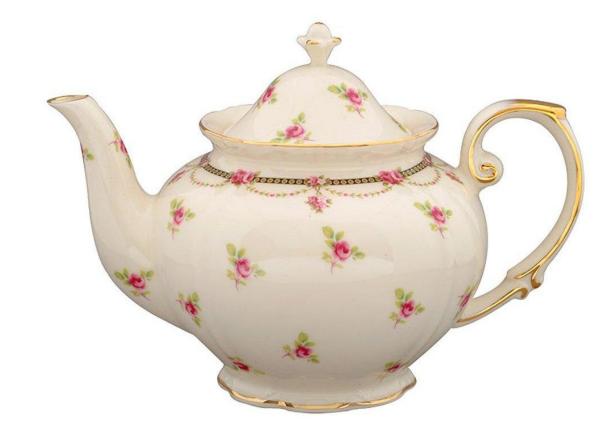

ironing board





# kitchen



# kitchen sink



#### kitchen utensils





#### kitchen utensils

#### kitchenware



# knife



# ladle



# lamp



# lampshade





# lid



# light



# light bulb



# living room



### meat grinder



### microwave oven



### mirror



### mixer





### mug



# nail





# painting



# piano



# pillow



# pillowcase





# platter



# pool table



### poster



# radiator



### radio -BlueTinum **Digital Media Player** >Internet radio Music player ONIOFF Select Volume VENU INFO MODE 2 -SHIFT 5 7

### refrigerator



### salad bowl



### saucepan



### saucer



### screwdriver

### sheet



# single bed



# sofa



### soup bowl





### staircase



### stereo system



# study



### sugar bowl



## switch



### tap



### teapot



### telephone



### toaster



### tray



TV



## vacuum cleaner



#### vase



### wallpaper



### washing machine