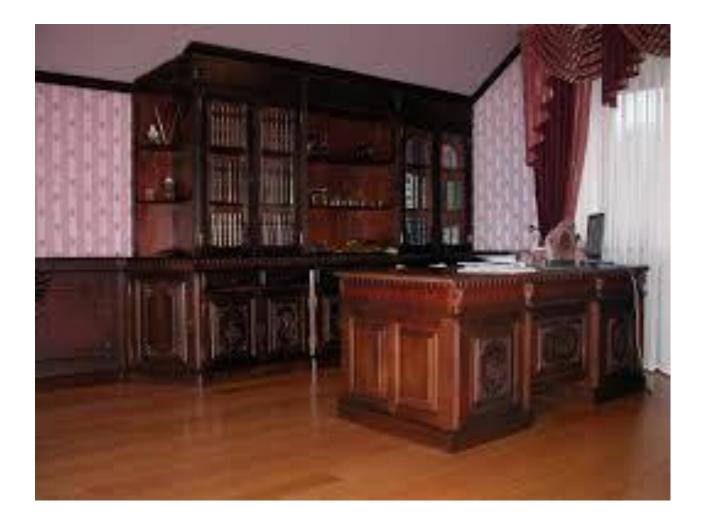

dryer



#### hammer



# handle



# houseplants





# ironing board





# kitchen



# kitchen sink



#### kitchen utensils





#### kitchen utensils

#### kitchenware



# knife



# ladle



# lamp



# lampshade





# lid



# light



# light bulb



# living room



### meat grinder



### microwave oven



### mirror



### mixer





### mug



# nail





# painting



# piano



# pillow



# pillowcase





# platter



# pool table



### poster



# radiator



### radio -BlueTinum **Digital Media Player** >Internet radio Music player ONIOFF Select Volume VENU INFO MODE 2 -SHIFT 5 7

### refrigerator



### salad bowl



### saucepan



### saucer



### screwdriver

### sheet



# single bed



# sofa



### soup bowl





### staircase



### stereo system



# study



### sugar bowl



## switch



### tap



### teapot



### telephone



### toaster



### tray



TV



## vacuum cleaner



#### vase



### wallpaper



### washing machine