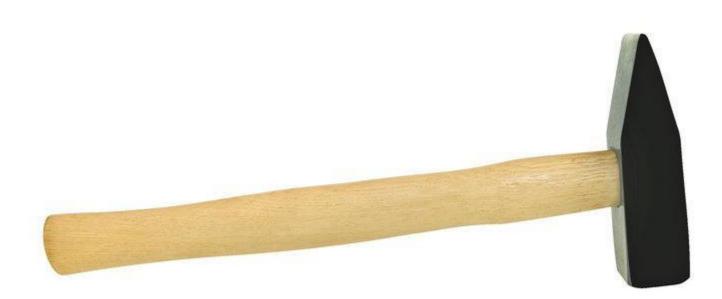

ir-conditioner



### apartment



# armchair



# bath



### bathroom



# bed



# bedroom



## bedside table



## blanket



# blinds



## bookcase



# bookshelf



# bucket



# bunk bed



### carpet



# CD player



# ceiling



# cellar





# chandelier



### chest of drawers



### china ware





## coat rack



### coffee grinder



### coffee machine



# coffee pot



### coffee table



### computer table





# chopsticks



### cupboard



### curtains





# cutting board



# desk





# dining room



# dining table







# dishtowel



## dishwasher



#### doormat



#### double bed



# dustbin



#### electric fire



## flatware



#### food processor



# fork



#### freezer





## furniture



# fuse box



# glassware







# hairdryer



#### hammer



# handle



# houseplants





# ironing board





# kitchen



# kitchen sink



#### kitchen utensils





#### kitchen utensils

#### kitchenware



# knife



# ladle



# lamp



# lampshade





# lid



# light



# light bulb



# living room



### meat grinder



### microwave oven



### mirror



### mixer





### mug



# nail





# painting



# piano



# pillow



# pillowcase





# platter



# pool table



### poster



# radiator



### radio -BlueTinum **Digital Media Player** >Internet radio Music player ONIOFF Select Volume VENU INFO MODE 2 -SHIFT 5 7

### refrigerator



### salad bowl



### saucepan



### saucer



### screwdriver

### sheet



# single bed



# sofa



### soup bowl





### staircase



### stereo system



# study



### sugar bowl



##