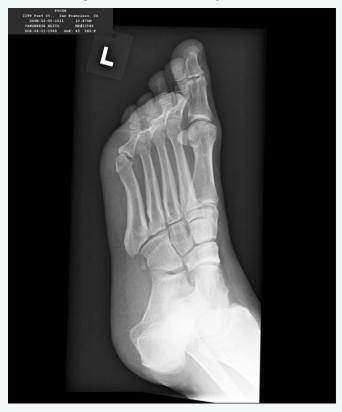

If you fall over, or hurt yourself badly, you might have broken a bone. At the hospital, an x-ray is taken to see if it is broken. If it is, sometimes a plaster cast is put on to help it to heal.

Photo courtesy of elizalO, Daniel Paquet(@flickr.com) - granted under creative commons licence - attribution