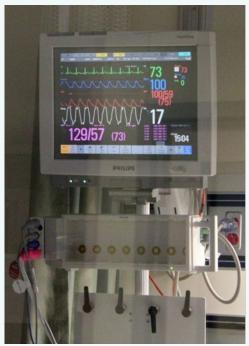

There are lots of machines and equipment in a hospital.

The doctors and nurses use the machines and medicines to help people get better.

In an emergency, an ambulance is called to quickly take someone to hospital. The people on board are called **paramedics**.