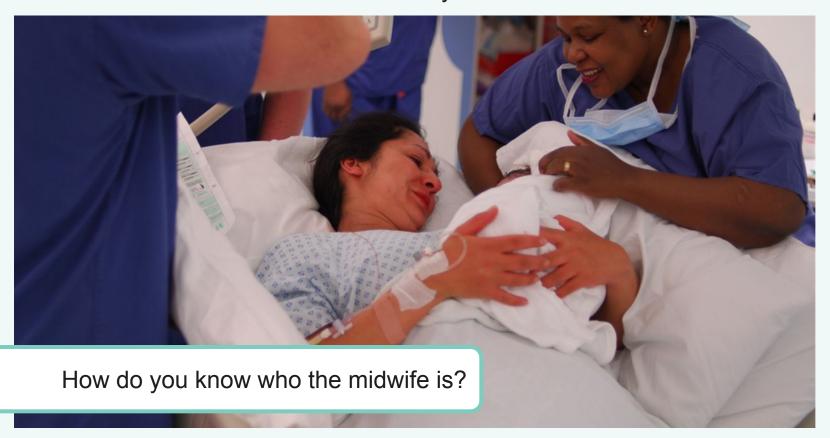

Doctors and nurses, who carry out operations, must wear special hats, masks and gloves. This is to stop germs from spreading.

Some women have their baby in a maternity hospital. A midwife helps the woman and looks after the newborn baby.