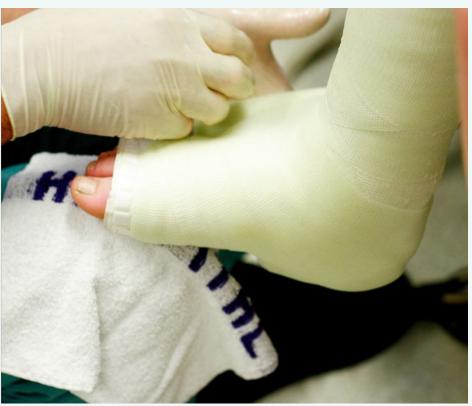

If you fall over, or hurt yourself badly, you might have broken a bone. At the hospital, an x-ray is taken to see if it is broken. If it is, sometimes a plaster cast is put on to help it to heal.

Photo courtesy of elizalO, Daniel Paquet(@flickr.com) - granted under creative commons licence - attribution