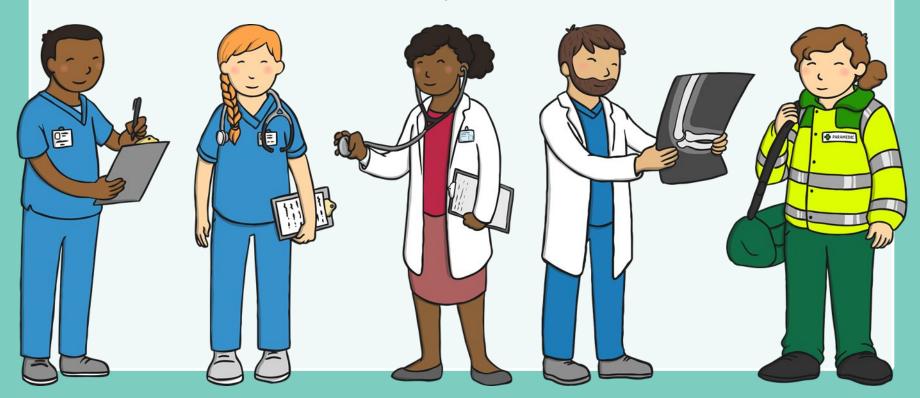

## What Is a Hospital?

If you are really ill or hurt, and a doctor at your doctors surgery cannot help, you go to hospital.

In a hospital, there are lots of different doctors, nurses and other people who help the patients in different ways.