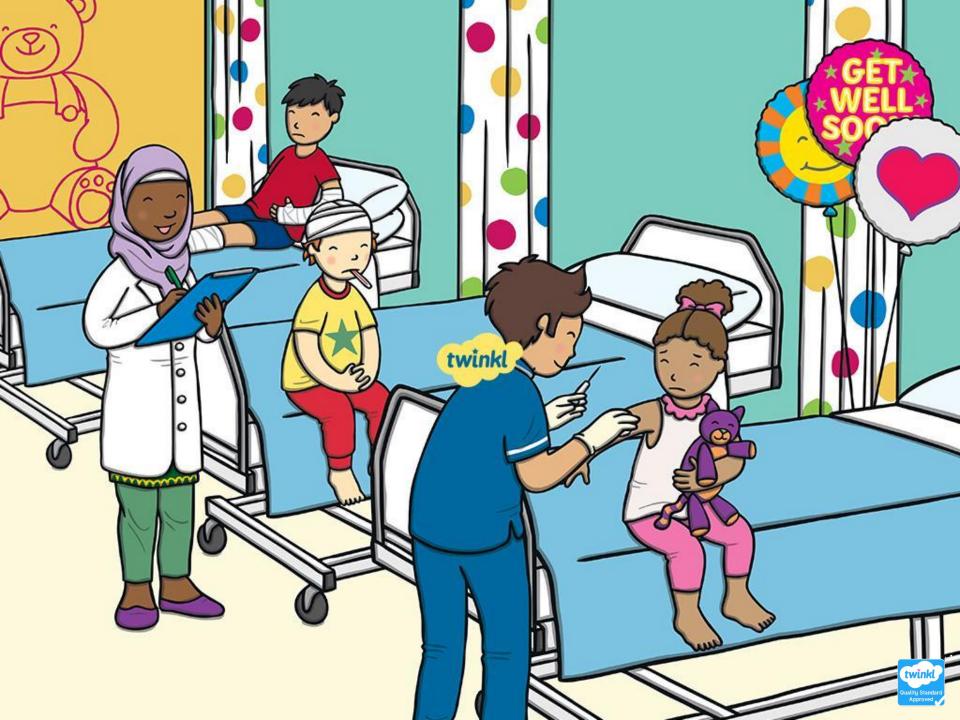

## What Is a Hospital?

If you are really ill or hurt, and a doctor at your doctors surgery cannot help, you go to hospital.

In a hospital, there are lots of different doctors, nurses and other people who help the patients in different ways.