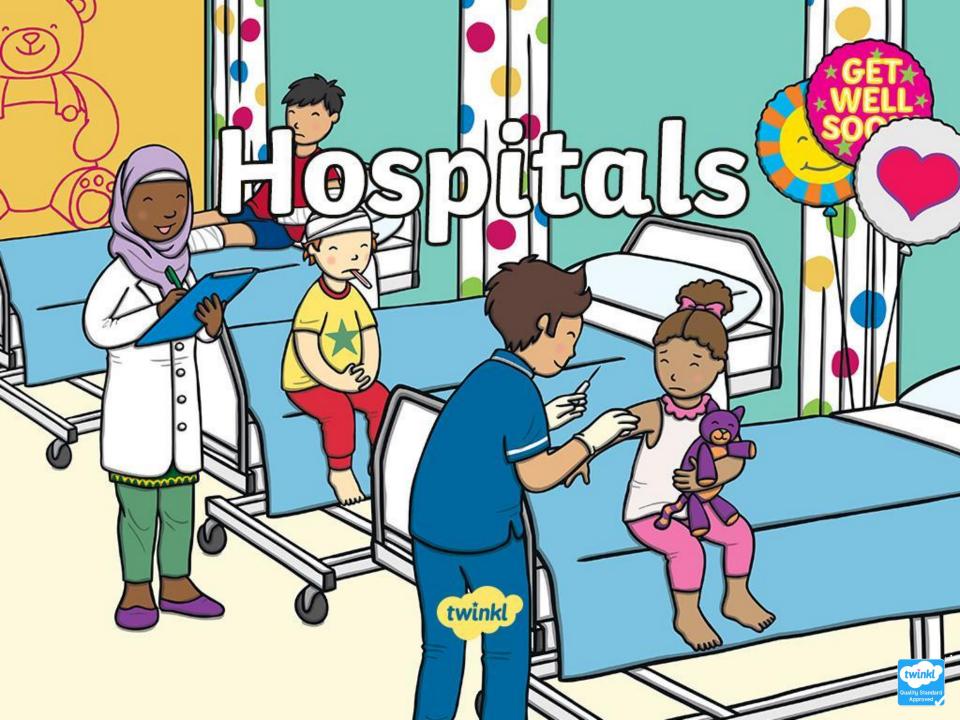

## What Is a Hospital?

If you are really ill or hurt, and a doctor at your doctors surgery cannot help, you go to hospital.

In a hospital, there are lots of different doctors, nurses and other people who help the patients in different ways.