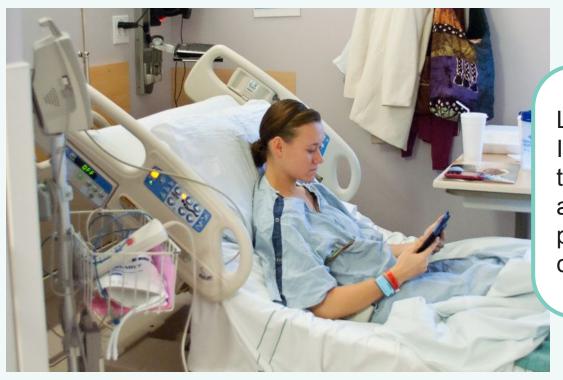

Some people only stay in hospital for a few hours, but some people might have to stay for a night or more.

Look at this hospital bed. It has buttons on the side to make the bed move up and down, which helps the patient to feel more comfortable.