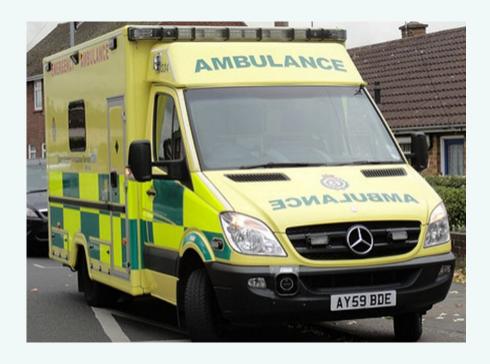

There are lots of machines and equipment in a hospital.

The doctors and nurses use the machines and medicines to help people get better.

In an emergency, an ambulance is called to quickly take someone to hospital. The people on board are called **paramedics**.

Paramedics look after the person who is hurt or ill until they get to hospital.

How do ambulance drivers let other drivers know they are in a hurry?

Sometimes, people are taken to hospital in a helicopter. The pilot lands the helicopter then doctors and nurses safely get the patient in the helicopter so the patient can be taken to hospital.