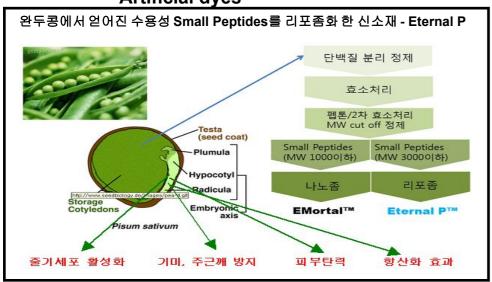

With liposome technique to capsulize the naturally derived ingredients, including Soybean extract, effectively and quickly absorb by skin. Stem cell line products fortifying skin elasticity.

### Stem Cell Ampoule / 1ml X 30ea

A stem cell ampoule that contain stem cell activator soothes and improves the feel of skin.

### Main Ingredients

- Stem Cell Activator (Eternal PTM) Strengthen skin barrier, Prevent skin damage
- Green tea callus culture extract Protect collagen & elastin, Improving skin's elasticity
- Soybean phytoplacenta Moisturizing