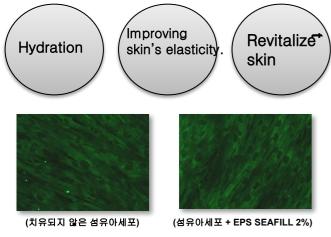

# **SKIN REGENERATED 3 AXTIVATOR**

Holding Time Line products compose of Polysaccharide which give elasticity to the skin and make rough skin smoothly.

### **EPS SEAFILL**

A high molecule which compose of marine microbes plankton. It has excellent moisturizing and firming effect.

EPS SEAFILL 2%, -> increase 20% collagenesis

### PHYCOJUVENINE G

Belongs to seaweed, derivatives that is related to Vitamin A. good at reducing the wrinkles.

(Anti-aging effect)

Tomato Callus Culture Extract

It is also called as plant stem cells, is a tissue which make prosperous division around the wound when skin get damaged. Callus make prosperous division, It have high levels of physiologically—active substances, which are more effective than ordinary plants.

•Effect of Tomato Callus Culture Extract

토마토캘러스 배양추출물은 토마토 보다 2~3배 항산화 효과가 있다.