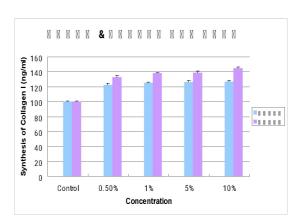

## Green tea callus culture extract

Green tea keeps your skin glossy and healthy with catechin ingredients that help remove skin waste and prevent aging, tannins soothe your skin and vitamins effective in whitening.

### Main Ingredients

- Stem Cell Activator (Eternal PTM) Strengthen skin barrier, Prevent skin damage
- Green tea callus culture extract Protect collagen & elastin, Improving skin's elasticity
- Soybean phytoplacenta Moisturizing