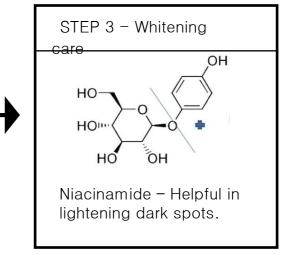

### Main Ingredients

- Adenosin : Anti-aging effect
- Niacinamide: Helpful in lightening dark spots
- Sodium Hyaluronate: Help skin stay hydrated and retain moisture.
- Hydrolyzed Collagen: Give elasticity, Improving skin texture