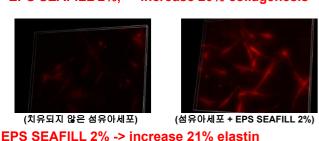

### **EPS SEAFILL**

A high molecule which compose of marine microbes plankton. It has excellent moisturizing and firming effect.

EPS SEAFILL 2%, -> increase 20% collagenesis