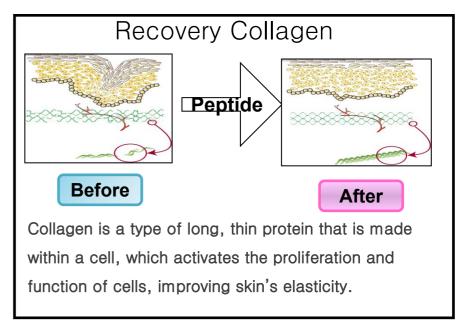

# BELLMONA

**Product Line** 

BELLMONA

# Contents

- O1 Bio Signal Line
  Bio Signal Basic Line
  Bio Signal Revital Line
  Intensive Moisture Line
- 02 Deep Whitening Line
- 03 A T Line
- 04 Aqua Soothing Line
- 05 Peeling Line

- 08 Stem Line
- 09 Holding Time Tox Line
- 10 Holding Time Snail Line

- 11 Body Line
- 12 Special Line
- 13 Aroma Massage Oil

Bio peptide, E.G.F and Centella Asiatica help keep your skin tight and smooth. It penetrates deep into the skin and improve skin elasticity.



### Nanotechnology TDS (Transdermal Delivery System)

Nano is a word derived from Greek, means micro-unit that represents 1 out of 1 billion.





Bio peptide, E.G.F and Centella Asiatica help keep your skin tight and smooth.

It penetrates deep into the skin and improve skin elasticity.

### Bio Signal Skin / 750ml

An Essence type skin with high moisture content extracted from the viscosity of the Natto. Suitable for all skin type and help moisturize, calming the skin.

### Main Ingredients

- Soybean phytoplacenta: Help improve elasticity and purify complexion
- Hyaluronic acid: Strengthen skin's moisture barrier
- Honey extract: Effectively removes debris and dirt

#### How to use

- Put a proper amount of skin on a cotton pad and gently wipe entire face.

### Bio Signal Cleansing Lotion / 750ml

A milk-type cleansing lotion that gently remove the make-up while keeping skin hydrated. This Cleansing lotion is perfect for all ski