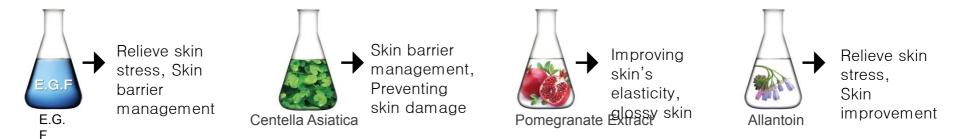

- 11 Body Line
- 12 Special Line
- 13 Aroma Massage Oil

Bio peptide, E.G.F and Centella Asiatica help keep your skin tight and smooth. It penetrates deep into the skin and improve skin elasticity.

### Nanotechnology TDS (Transdermal Delivery System)

Nano is a word derived from Greek, means micro-unit that represents 1 out of 1 billion.

Bio peptide, E.G.F and Centella Asiatica help keep your skin tight and smooth.

It penetrates deep into the skin and improve skin elasticity.

### Main Ingredients

- Carica Papaya Fruit Extract : Gently exfoliates skin and purifies it
- Portulaca Oleracea Extract : Soothes and hydrates skin
- Allantoin: Relieve skin stress, Skin improvement

### Main Ingredients

- Aloe Barbadensis Leaf Extract: Soothes and hydrates skin
- Allantoin: Relieve skin stress, Skin improvement
- Scutellaria baicalensis root extract: Soothe and calm redness

### Main Ingredients

- Pomegranate Extract: Improving skin's elasticity, glossy skin
- Centella Asiatica: Skin barrier management, Preventing skin damage

### Main Ingredients

- Allantoin: Relieve skin stress, Skin improvement
- Citric Acid: Effective in exfoliating dead skin cells

### Main Ingredients

- Centella Asiatica: Skin barrier management, Preventing skin damage
- Shea butter: Skin moisturizing, Nourishing skin
- Adenosin : Anti-aging effect
- E.G.F.: Relieve skin stress, Skin barrier management

### Main Ingredients

- Red wine extract : Antioxidant effect
- Allantoin : Relieve skin stress, Skin improvement
- Multi Berry Extract (Acerola, Acai Berry, Blueberry, Grapeseed), Vitamin C, Anthocyanin Skin moisturizing, Nourishing skin, Antioxidant effect

### Main Ingredients

- Betaine: Improving skin's elasticity,
- Green tea extract: Helps moisturize and soften skin.
- Allantoin: Relieve skin stress, Skin improvement

### Main Ingredients

- Allantoin: Relieve skin stress, Skin improvement
- Salix Nigra (Willow) Bark Extract: Improving skin's elasticity

### Main Ingredients

- Soybean phytoplacenta Moisturizing
- Green tea extract: Skin Improvement, Skin moisturizing
- Allantoin: Relieve skin stress, Skin improvement
- Centella Asiatica: Strengthen skin barrier, Prevent skin damage

### Main Ingredients

- Soybean phytoplacenta Moisturizing
- Portulaca extract: Skin Improvement, Skin moisturizing
- Allantoin: Relieve skin stress, Skin improvement

### Main Ingredients

- Snail smile (30%) Help strengthen and restore skin's moisture barrier.
- E.G.F Maintain skin elasticity with epithelial cell growth factor, Anti-aging and wrinkling care.

### Main Ingredients

- Green tea extract: Skin Improvement, Skin moisturizing
- Allantoin: Relieve skin stress, Skin improvement

### Main Ingredients

- -Tea tree oil: Skin Improvement, Skin moisturizing
- -Allantoin: Relieve skin stress, Skin improvement