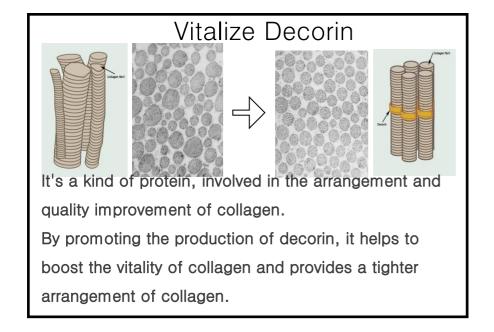

# BELLMONA

**Product Line** 

BELLMONA

# Contents

- O1 Bio Signal Line
  Bio Signal Basic Line
  Bio Signal Revital Line
  Intensive Moisture Line
- 02 Deep Whitening Line
- 03 A T Line
- 04 Aqua Soothing Line
- 05 Peeling Line

- 08 Stem Line
- 09 Holding Time Tox Line
- 10 Holding Time Snail Line

- 11 Body Line
- 12 Special Line
- 13 Aroma Massage Oil

Bio peptide, E.G.F and Centella Asiatica help keep your skin tight and smooth. It penetrates deep into the skin and improve skin elasticity.



### Nanotechnology TDS (Transdermal Delivery System)

Nano is a word derived from Greek, means micro-unit that represents 1 out of 1 billion.





Bio peptide, E.G.F and Centella Asiatica help keep your skin tight and smooth.

It penetrates deep into the skin and improve skin elasticity.

### Bio Signal Skin / 750ml

An Essence type skin with high moisture content extracted from the viscosity of the Natto. Suitable for all skin type and help moisturize, calming the skin.

### Main Ingredients

- Soybean phytoplacenta: Help improve elasticity and purify complexion
- Hyaluronic acid: Strengthen skin's moisture barrier
- Honey extract: Effectively removes debris and dirt

#### How to use

- Put a proper amount of skin on a cotton pad and gently wipe entire face.

### Bio Signal Cleansing Lotion / 750ml

A milk-type cleansing lotion that gently remove the make-up while keeping skin hydrated. This Cleansing lotion is perfect for all s