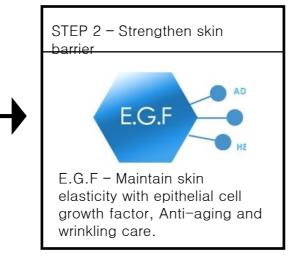

### Main Ingredients

- Snail smile (30%) Help strengthen and restore skin's moisture barrier.
- E.G.F Maintain skin elasticity with epithelial cell growth factor, Anti-aging and wrinkling care.