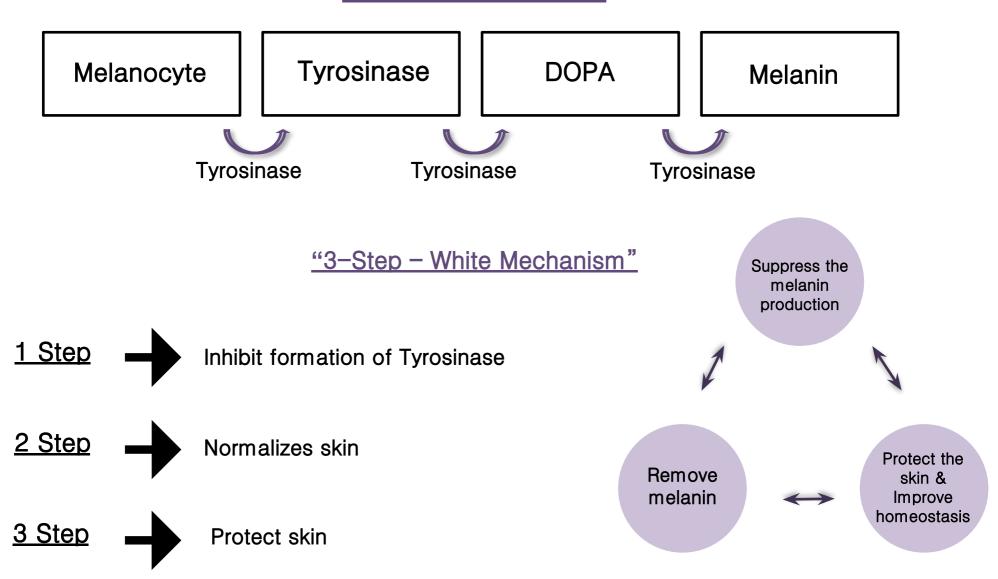

# Formation of Melanin

# Deep Whitening Line

Deep whitening line is a high-quality premium cosmetic product that uses nanotechnology to absorb the effective ingredient deep into the skin.

### Deep Whitening Serum / 250ml

An emulsion type serum that contain arbutin and Inhibiting thyrosinase which prevents the formation of melanin pigments.