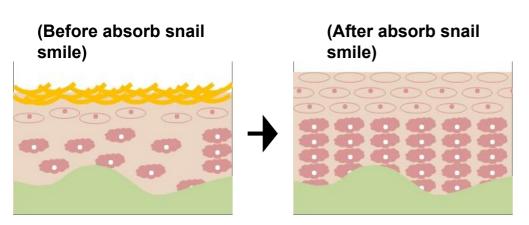

# Holding Time - Snail Line

Holding Time Line products compose of Polysaccharide which give elasticity to the skin and make rough skin smoothly.

- Rough skin due to dead skin cells Improved skin texture and surface layer defense
- Wrinkles and sagging tissues
- Improved wrinkles and restored skin

### Ability to self recovery

When snail get hurts, It make mucus to self-recover the skin.

# Moisture storage capacity

The reason that the body of a snail can always keep moist is because of the component called mucin, it has excellent moisture storage ability.

Using natural complex material, No irritation to the skin Snail, which is natural complex material, care and calm damaged skin without irritation. Makes your skin healthy.