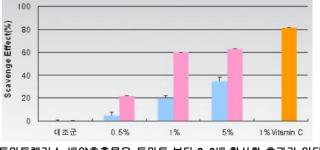

GENERATED 3 AXTIVATOR**

Holding Time Line products compose of Polysaccharide which give elasticity to the skin and make rough skin smoothly.

### **EPS SEAFILL**

A high molecule which compose of marine microbes plankton. It has excellent moisturizing and firming effect.



EPS SEAFILL 2%, -> increase 20% collagenesis



### PHYCOJUVENINE G

Belongs to seaweed, derivatives that is related to Vitamin A. good at reducing the wrinkles.





(Anti-aging effect)

Tomato Callus Culture Extract

It is also called as plant stem cells, is a tissue which make prosperous division around the wound when skin get damaged. Callus make prosperous division, It have high levels of physiologically—active substances, which are more effective than ordinary plants.



•Effect of Tomato Callus Culture Extract



토마토캘러스 배양추출물은 토마토 보다 2~3배 항산화 효과가 있다.



# Holding Time - TOX Line

### Holding Time - TOX Cream / 100ml

An anti-wrinkle nourishing cream. It has polysaccharide-protein that protects skin and maintains skin elasticity for a long time.

### Main Ingredients

- EPS SEAFILL

A high molecule which compose of marine microbes plankton. It has excellent moisturizing and firming effect.

- PHYCOJUVENINE G

Belongs to seaweed, derivatives that is related to Vitamin A, good at reducing the wrinkles.

- Tomato Callus Culture Extract

It is also called as plant stem cells, is a tissue which make prosperous division around the wound when skin get damaged. Callus make prosperous division, It have high levels of physiologically-active substances, which are more effective than ordinary plants.

### How