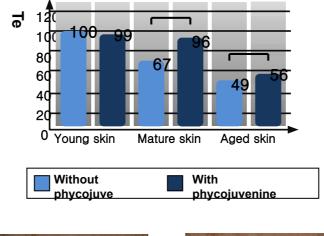

### PHYCOJUVENINE G

Belongs to seaweed, derivatives that is related to Vitamin A. good at reducing the wrinkles.

(Anti-aging effect)

Tomato Callus Culture Extract

It is also called as plant stem cells, is a tissue which make prosperous division around the wound when skin get damaged. Callus make prosperous division, It have high levels of physiologically—active substances, which are more effective than ordinary plants.