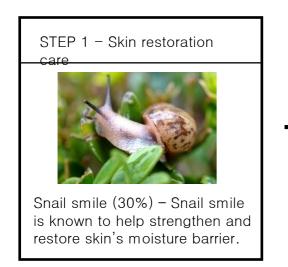

# 3-step system

### Holding Time - Snail Serum / 10ml X 5ea

An essence contains snail smile (20%) to deliver moisture and also protect skin without leaving stickiness.

### Main Ingredients

- Snail smile (30%) Help strengthen and restore skin's moisture barrier.
- E.G.F Maintain skin elasticity with epithelial cell growth factor, Anti-aging and wrinkling care.