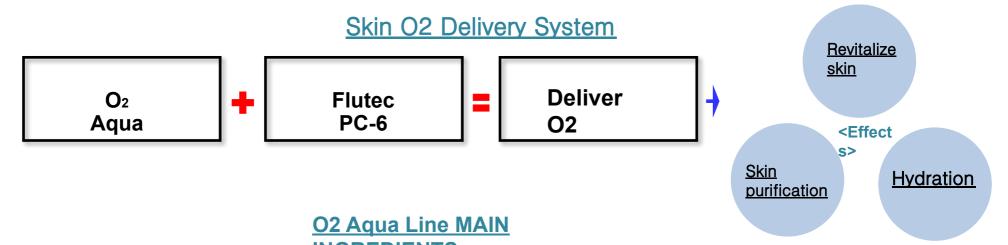

# Aqua Soothing Line

Include more than 17 times of oxygen, supply skin the oxygen and moisture, make skin clear & give elasticity to the skin.

### Perfluorodecalin

This ingredient was investigated in Russia, also used as cosmetic ingredients. According to the research, an organism can breath in this ingredients.

# Aqua Soothing Line

Fucoidan (Laminaria Digitata Extract) and Biosaccharide Gum-1 and Beta-glucan compounds help strengthen and restore skin's moisture barrier.

It is deeply hydrate, protect and help prevent water loss from skin.