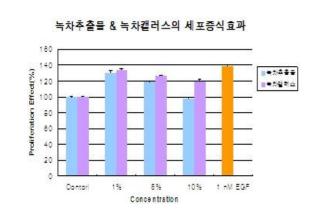

## Green tea callus culture extract

Green tea keeps your skin glossy and healthy with catechin ingredients that help remove skin waste and prevent aging, tannins soothe your skin and vitamins effective in whitening.

### Main Ingredients

- Stem Cell Activator (Eternal PTM) Strengthen skin barrier, Prevent skin damage
- Green tea callus culture extract Protect collagen & elastin, Improving skin's elasticity
- Soybean phytoplacenta Moisturizing