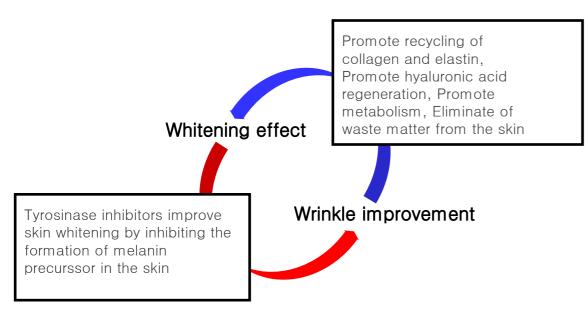

# Deep Whitening Line

# Formation of Melanin

# Deep Whitening Line

Deep whitening line is a high-quality premium cosmetic product that uses nanotechnology to absorb the effective ingredient deep into the skin.

### Deep Whitening Serum / 250ml

An emulsion type serum that contain arbutin and Inhibiting thyrosinase which prevents the formation of melanin pigments.