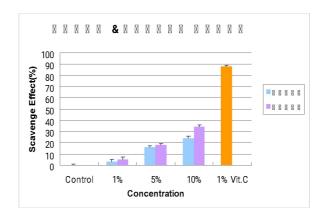

## Green tea callus culture extract

Green tea keeps your skin glossy and healthy with catechin ingredients that help remove skin waste and prevent aging, tannins soothe your skin and vitamins effective in whitening.

### Main Ingredients

- Stem Cell Activator (Eternal PTM) Strengthen skin barrier, Prevent skin damage
- Green tea callus culture extract Protect collagen & elastin, Improving skin's elasticity
- Soybean phytoplacenta Moisturizing