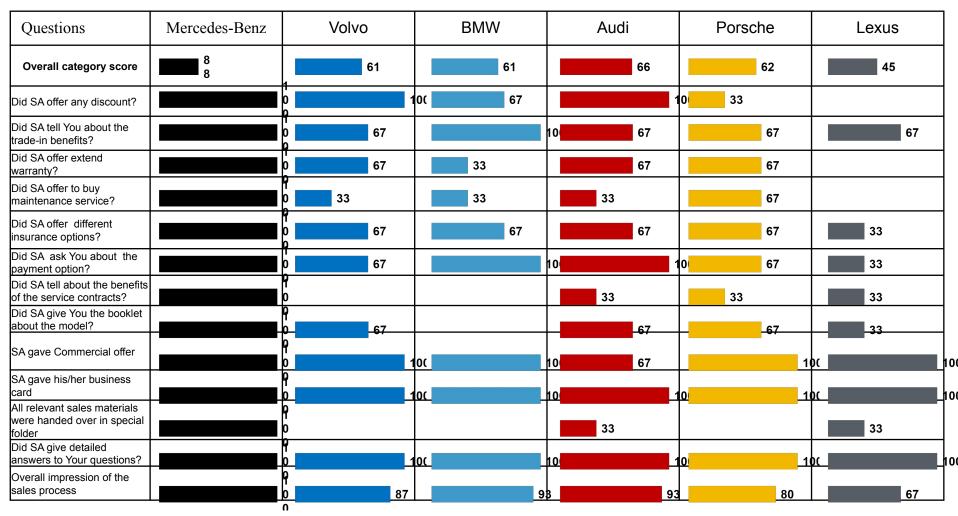

es-Benz | Volvo | BMW | Audi | Porsche | Lexus  |
|-------------------------------------------------------------------|---------------|-------|-----|------|---------|--------|
| Overall category score                                            |               | 8 1   | 8 1 | 7 8  | 7 0     | 4 1    |
| SC told about possibility to connect the phone with Bluetooth/SAP |               | 8 3   | 8 3 | 8 3  | 6 7     | 3 3    |
| SC showed different ways to listen to the music in the car        |               | 6 7   | 6 7 | 6 7  | 6 7     | 1 7    |
| Overall impression from<br>"Product knowledge<br>Telematics "     |               | 8 7   | 8 7 | 8 0  | 7 3     | 5<br>3 |

#### Detailed results by category Product Knowledge Intelligent Drive



# Detailed results by category Sales process



### Detailed results by category Sales process (cont.)



### Detailed results by category Premium behavior



## Detailed results by category Dealership assessment



### **MAIN FINDINGS**

#### Main findings (1)

Study revealed that Mercedes-Benz showed the highest result among all brands – 93%. Followed by Volvo and BMW with 85% and 86% respectively. Lexus is outsider with 65%.

It is noteworthy that for most of criteria Mercedes-Benz maintained quite high level of standards, showing one of the highest score vs. other brands. MB has reached 90% threshold for 5 criteria: Product awareness, Telematics awareness, Dealership assessment, Qualification of the customer's needs and Online/phone request. "Sales process/quotation" has also showed good result of 88%. The employees of this dealer