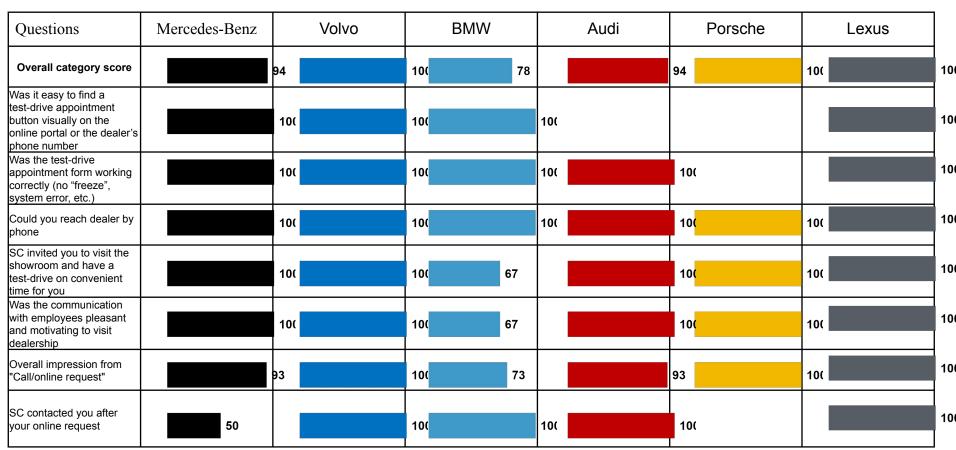

rive | 7:            | { <b>&gt;</b> | 7:          | 6 3   | 54      | 54       |  |
| Sales process                          | <u>=</u>      | 61            | 61          | 6 6   | 62      | 45       |  |
| Premium behavior                       | £ (%)         | <del>"</del>  | <u>=</u>    | 7 7   | 77      | 67       |  |
| Dealership assessment                  | <u></u> ;     | <u>;</u>      | $\odot$     | 8 :   | 70 😕    | 71       |  |

Standards are maintained at high level (≥90%)

Standards are maintained at mid level (≥85% and 90%)

\_\_\_- Standards are maintained at low level (≥90%)

#### **OVERALL RATING BY BRANDS**

#### Overall rating by brands





# OVERALL RATING BY CRITERIA

# Overall rating by CRITERIA All brands



## Detailed results by category Call/online request



### Detailed results by category Greeting



### Detailed results by category Qualification of customer's needs



### Detailed results by category Test-drive



# Detailed results by category Product knowledge



### Detailed results by category Product knowledge Telematics

| Questions                                                         | Mercedes-Benz | Volvo | BMW | Audi | Porsche | Lexus  |
|-------------------------------------------------------------------|---------------|-------|-----|------|---------|--------|
| Overall category score                                            |               | 8 1   | 8 1 | 7 8  | 7 0     | 4 1    |
| SC told about possibility to connect the phone with Bluetooth/SAP |               | 8 3   | 8 3 | 8 3  | 6 7     | 3 3    |
| SC showed diffe