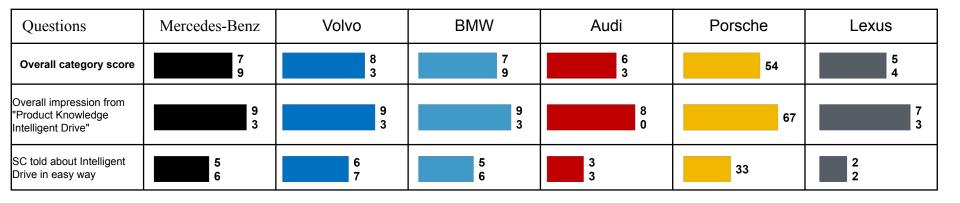

| Mercedes-Benz | Volvo | BMW | Audi | Porsche | Lexus  |
|-------------------------------------------------------------------|---------------|-------|-----|------|---------|--------|
| Overall category score                                            |               | 8 1   | 8 1 | 7 8  | 7 0     | 4 1    |
| SC told about possibility to connect the phone with Bluetooth/SAP |               | 8 3   | 8 3 | 8 3  | 6 7     | 3 3    |
| SC showed different ways to listen to the music in the car        |               | 6 7   | 6 7 | 6 7  | 6 7     | 1 7    |
| Overall impression from<br>"Product knowledge<br>Telematics "     |               | 8 7   | 8 7 | 8 0  | 7 3     | 5<br>3 |

#### Detailed results by category Product Knowledge Intelligent Drive



# Detailed results by category Sales process



### Detailed results by category Sales process (cont.)



### Detailed results by category Premium behavior



## Detailed results by category Dealership assessment



### **MAIN FINDINGS**

#### Main findings (1)

Study revealed that Mercedes-Benz showed the highest result among all brands – 93%. Followed by Volvo and BMW with 85% and 86% respectively. Lexus is outsider with 65%.

It is noteworthy that for most of criteria Mercedes-Benz maintained quite high level of standards, showing one of the highest score vs. other brands. MB has reached 90% threshold for 5 criteria: Product awareness, Telematics awareness, Dealership assessment, Qualification of the customer's needs and Online/phone request. "Sales process/quotation" has also showed