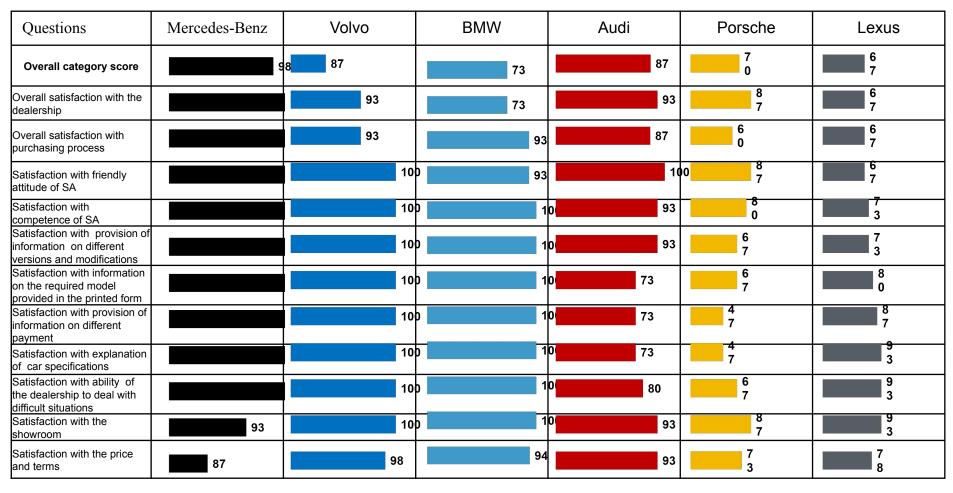

------|
| Overall category score                                            |               | 8 1   | 8 1 | 7 8  | 7 0     | 4 1    |
| SC told about possibility to connect the phone with Bluetooth/SAP |               | 8 3   | 8 3 | 8 3  | 6 7     | 3 3    |
| SC showed different ways to listen to the music in the car        |               | 6 7   | 6 7 | 6 7  | 6 7     | 1 7    |
| Overall impression from<br>"Product knowledge<br>Telematics "     |               | 8 7   | 8 7 | 8 0  | 7 3     | 5<br>3 |

#### Detailed results by category Product Knowledge Intelligent Drive



# Detailed results by category Sales process



### Detailed results by category Sales process (cont.)



### Detailed results by category Premium behavior



## Detailed results by category Dealership assessment



### **MAIN FINDINGS**

#### Main findings (1)

Study revealed that Mercedes-Benz showed the highest result among all brands – 93%. Followed by Volvo and BMW with 85% and 86% respectively. Lexus is outsider with 65%.

It is noteworthy that for most of criteria Mercedes-Benz maintained quite high level of standards, showing one of the highest score vs. other brands. MB has reached 90% threshold for 5 criteria: Product awareness, Telematics awareness, Dealership assessment, Qualification of the customer's needs and Online/phone request. "Sales process/quotation" has also showed good result of 88%. The employees of this dealership were much better at fulfilling their tasks than competitors. The difference between Mercedes Benz and its closest rival Audi is more than 20%. This rate could have