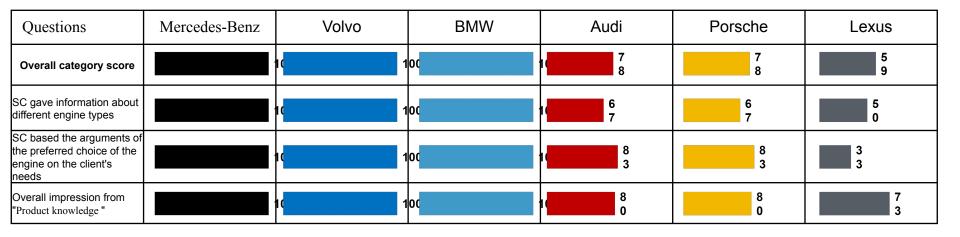

m behavior                       | £ (%)         | <del>"</del>  | <u>=</u>    | 7 7   | 77      | 67       |  |
| Dealership assessment                  | <u></u> ;     | <u>;</u>      | $\odot$     | 8 :   | 70 😕    | 71       |  |

Standards are maintained at high level (≥90%)

Standards are maintained at mid level (≥85% and 90%)

\_\_\_- Standards are maintained at low level (≥90%)

#### **OVERALL RATING BY BRANDS**

#### Overall rating by brands





# OVERALL RATING BY CRITERIA

# Overall rating by CRITERIA All brands



## Detailed results by category Call/online request



### Detailed results by category Greeting



### Detailed results by category Qualification of customer's needs



### Detailed results by category Test-drive



# Detailed results by category Product knowledge



### Detailed results by category Product knowledge Telematics

| Questions                                                         | Mercedes-Benz | Volvo | BMW | Audi | Porsche | Lexus  |
|-------------------------------------------------------------------|---------------|-------|-----|------|---------|--------|
| Overall category score                                            |               | 8 1   | 8 1 | 7 8  | 7 0     | 4 1    |
| SC told about possibility to connect the phone with Bluetooth/SAP |               | 8 3   | 8 3 | 8 3  | 6 7     | 3 3    |
| SC showed different ways to listen to the music in the car        |               | 6 7   | 6 7 | 6 7  | 6 7     | 1 7    |
| Overall impression from<br>"Product knowledge<br>Telematics "     |               | 8 7   | 8 7 | 8 0