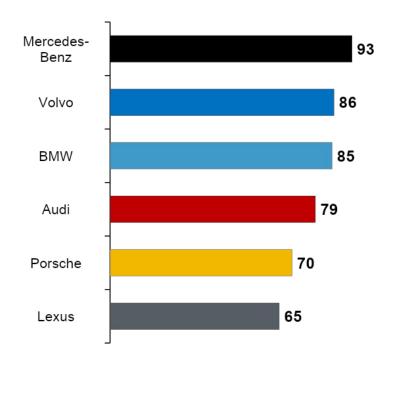

#### **OVERALL RATING BY BRANDS**

#### Overall rating by brands

#### Main findings (1)

Study revealed that Mercedes-Benz showed the highest result among all brands – 93%. Followed by Volvo and BMW with 85% and 86% respectively. Lexus is outsider with 65%.

It is noteworthy that for most of criteria Mercedes-Benz maintained quite high level of standards, showing one of the highest score vs. other brands. MB has reached 90% threshold for 5 criteria: Product awareness, Telematics awareness, Dealership assessment, Qualification of the customer's needs and Online/phone request. "Sales process/quotation" has also showed good result of 88%. The employees of this dealership were much better at fulfilling their tasks than competitors. The difference between Mercedes Benz and its closest rival Audi is more than 20%. This rate could have been much higher but MB dealership didn't offer any additional options or accessories even once, although it should be mentioned that additional options or accessories were offered only in one Porsche and Volvo showrooms. Besides, employees not always informed the customers about additional services and didn't provide any booklets in the end of the visit. One of Mercedes-Benz dealerships didn't give any quotation to the mystery shopper as a result it had negative impact on the overall score.