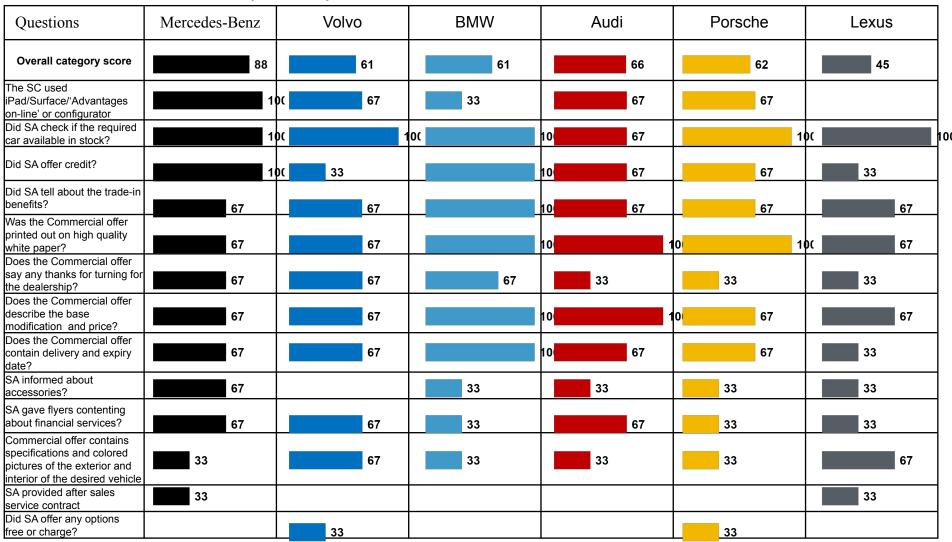

------------------------------------------------------------|---------------|-------|-----|------|---------|--------|
| Overall category score                                            |               | 8 1   | 8 1 | 7 8  | 7 0     | 4 1    |
| SC told about possibility to connect the phone with Bluetooth/SAP |               | 8 3   | 8 3 | 8 3  | 6 7     | 3 3    |
| SC showed different ways to listen to the music in the car        |               | 6 7   | 6 7 | 6 7  | 6 7     | 1 7    |
| Overall impression from<br>"Product knowledge<br>Telematics "     |               | 8 7   | 8 7 | 8 0  | 7 3     | 5<br>3 |

#### Detailed results by category Product Knowledge Intelligent Drive



# Detailed results by category Sales process



### Detailed results by category Sales process (cont.)



### Detailed results by category Premium behavior



## Detailed results by category Dealership assessment



### **MAIN FINDINGS**

#### Main findings (1)

Study revealed that Mercedes-Benz showed the highest result among all brands – 93%. Followed by Volvo and BMW with 85% and 86% respectively. Lexus is outsider with 65%.

It is noteworthy that for most of criteria Mercedes-Benz maintained quite high level of standards, showing one of the highest score vs. other brands. MB has reached 90% threshold for 5 criteria: Product awareness, Telematics awareness, Dealership assessment, Qualification of the customer's needs and Online/phone request. "Sales process/quotation" has also showed good result of 88%. The employees of this dealership were much better at fulfilling their tasks than compe