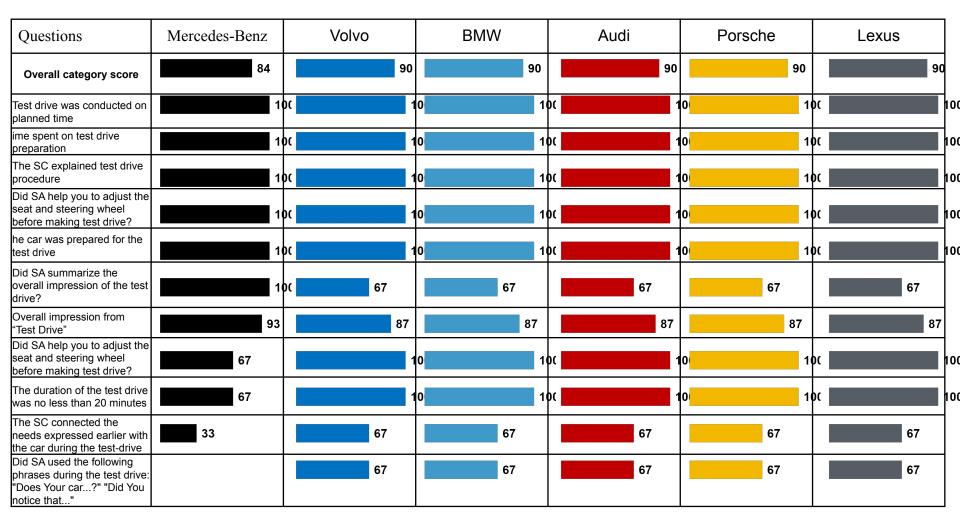

| 6 6   | 62      | 45       |  |
| Premium behavior                       | £ (%)         | <del>"</del>  | <u>=</u>    | 7 7   | 77      | 67       |  |
| Dealership assessment                  | <u></u> ;     | <u>;</u>      | $\odot$     | 8 :   | 70 😕    | 71       |  |

Standards are maintained at high level (≥90%)

Standards are maintained at mid level (≥85% and 90%)

\_\_\_- Standards are maintained at low level (≥90%)

#### **OVERALL RATING BY BRANDS**

#### Overall rating by brands





# OVERALL RATING BY CRITERIA

# Overall rating by CRITERIA All brands



## Detailed results by category Call/online request



### Detailed results by category Greeting



### Detailed results by category Qualification of customer's needs



### Detailed results by category Test-drive



# Detailed results by category Product knowledge



### Detailed results by category Product knowledge Telematics

| Questions                                                         | Mercedes-Benz | Volvo | BMW | Audi | Porsche | Lexus  |
|-------------------------------------------------------------------|---------------|-------|-----|------|---------|--------|
| Overall category score                                            |               | 8 1   | 8 1 | 7 8  | 7 0     | 4 1    |
| SC told about possibility to connect the phone with Bluetooth/SAP |               | 8 3   | 8 3 | 8 3  | 6 7     | 3 3    |
| SC showed different ways to listen to the music in the car        |               | 6 7   | 6 7 | 6 7  | 6 7     | 1 7    |
| Overall impression from<br>"Product knowledge<br>Te