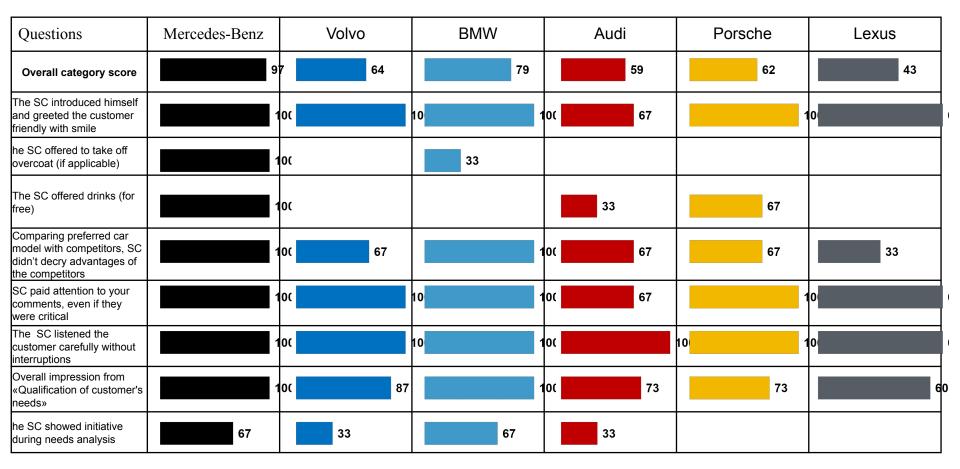

| <u>=</u>      | 61            | 61          | 6 6   | 62      | 45       |  |
| Premium behavior                       | £ (%)         | <del>"</del>  | <u>=</u>    | 7 7   | 77      | 67       |  |
| Dealership assessment                  | <u></u> ;     | <u>;</u>      | $\odot$     | 8 :   | 70 😕    | 71       |  |

Standards are maintained at high level (≥90%)

Standards are maintained at mid level (≥85% and 90%)

\_\_\_- Standards are maintained at low level (≥90%)

#### **OVERALL RATING BY BRANDS**

#### Overall rating by brands





# OVERALL RATING BY CRITERIA

# Overall rating by CRITERIA All brands



## Detailed results by category Call/online request



### Detailed results by category Greeting



### Detailed results by category Qualification of customer's needs



### Detailed results by category Test-drive



# Detailed results by category Product knowledge



### Detailed results by category Product knowledge Telematics

| Questions                                                         | Mercedes-Benz | Volvo | BMW | Audi | Porsche | Lexus  |
|-------------------------------------------------------------------|---------------|-------|-----|------|---------|--------|
| Overall category score                                            |               | 8 1   | 8 1 | 7 8  | 7 0     | 4 1    |
| SC told about possibility to connect the phone with Bluetooth/SAP |               | 8 3   | 8 3 | 8 3  | 6 7     | 3 3    |
| SC showed different ways to listen to the music in the car        |               | 6 7   | 6 7 | 6 7  | 6 7     | 1 7    |
| Over