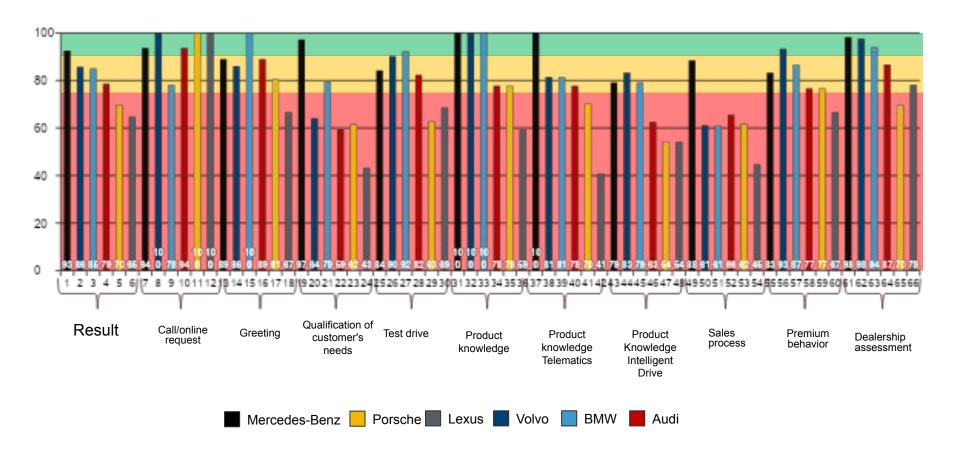

# OVERALL RATING BY CRITERIA

# Overall rating by CRITERIA All brands

#### Overall service quality assessment

|                                        | Mercedes-Benz | Volvo         | BMW         | Audi  | Porsche | Lexus    |  |
|----------------------------------------|---------------|---------------|-------------|-------|---------|----------|--|
| Result                                 | <u></u>       | <u>=</u>      | 4           | 7 9   | 70 😕    | 65 😀     |  |
| Call/online request                    | <u> </u>      | (C)           | 78          | 9 4 🙂 | © De    | <u> </u> |  |
| Greeting                               | <u></u>       | <u>:</u>      | <u></u>     | 8 9 😐 | 8 😕     | 67       |  |
| Qualification of customer's needs      | <u>.</u>      | 64 😀          | 7!          | 5 9   | 62      | 43       |  |
| Test drive                             | £             | $\odot$       | <del></del> | 8 2   | 63      | 69       |  |
| Product knowledge                      | <u></u> )     | <u></u> 0     | ( <b></b> ) | 7 8   | 7:      | 59       |  |
| Product knowledge<br>Telematics        | <u></u>       | 8             | 8           | 7 8   | 70 🐸    | 41       |  |
| Product Knowledge<br>Intelligent Drive | 7:            | { <b>&gt;</b> | 7:          | 6 3   | 54      | 54       |  |
| Sales process                          | <u>=</u>      | 61            | 61          | 6 6   | 62      | 45       |  |
| Premium behavior                       | £ (%)         | <del>"</del>  | <u>=</u>    | 7 7   | 77      | 67       |  |
| Dealership assessment                  | <u></u> ;     | <u>;</u>      | $\odot$     | 8 :   | 70 😕    | 71       |  |