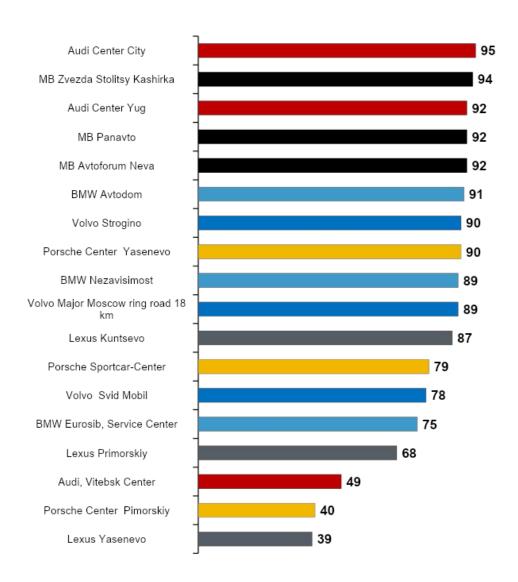

#### Rating of dealerships

| Dealership                            | Result | Call/online request | Greeting | Qualification of customer's needs | Test drive | Product<br>knowledge | Product<br>knowledge<br>Telematics | Product<br>Knowledge<br>Intelligent<br>Drive | Sales<br>process | Premium<br>behavior | Dealership<br>assessment |
|---------------------------------------|--------|---------------------|----------|-----------------------------------|------------|----------------------|------------------------------------|----------------------------------------------|------------------|---------------------|--------------------------|
| Audi Center City                      | 95     | 90                  | 100      | 69                                | 100        | 100                  | 100                                | 75                                           | 93               | 100                 | 100                      |
| MB Zvezda Stolitsy Kashirka           | 94     | 92                  | 92       | 100                               | 94         | 100                  | 100                                | 88                                           | 92               | 70                  | 98                       |
| Audi Center Yug                       | 92     | 92                  | 100      | 100                               | 94         | 100                  | 100                                | 75                                           | 74               | 80                  | 100                      |
| MB Panavto                            | 92     | 100                 | 92       | 92                                | 88         | 100                  | 100                                | 88                                           | 77               | 100                 | 96                       |
| MB Avtoforum Neva                     | 92     | 90                  | 83       | 100                               | 71         | 100                  | 100                                | 63                                           | 97               | 80                  | 100                      |
| BMW Avtodom                           | 91     | 100                 | 100      | 77                                | 100        | 100                  | 100                                | 75                                           | 69               | 90                  | 100                      |
| Volvo Strogino                        | 90     | 100                 | 83       | 77                                | 100        | 100                  | 100                                | 88                                           | 63               | 100                 | 100                      |
| Porsche Center Yasenevo               | 90     | 100                 | 67       | 77                                | 94         | 100                  | 100                                | 88                                           | 77               | 90                  | 98                       |
| BMW Nezavisimost                      | 89     | 90                  | 100      | 69                                | 100        | 100                  | 100                                | 88                                           | 67               | 70                  | 100                      |
| Volvo Major Moscow ring road<br>18 km | 89     | 100                 | 100      | 69                                | 82         | 100                  | 100                                | 63                                           | 79               | 80                  | 98                       |
| Lexus Kuntsevo                        | 87     | 100                 | 100      | 82                                | 88         | 78                   | 67                                 | 75                                           | 67               | 80                  | 100                      |
| Porsche Sportcar-Center               | 79     | 100                 | 100      | 77                                | 94         | 100                  | 100                                | 63                                           | 83               | 80                  | 60                       |
| Volvo Svid Mobil                      | 78     | 100                 | 75       | 46                                | 88         | 100                  | 44                                 | 100                                          | 41               | 100                 | 95                       |
| BMW Eurosib, Service Center           | 75     | 40                  | 100      | 92                                | 76         | 100                  | 44                                 | 75                                           | 47               | 100                 | 82                       |
| Lexus Primorskiy                      | 68     | 100                 | 92       | 46                                | 53         | 56                   | 44                                 | 75                                           | 41               | 80                  | 85                       |
| Audi, Vitebsk Center                  | 49     | 100                 | 67       | 15                                | 53         | 33                   | 33                                 | 38                                           | 29               | 50                  | 60                       |
| Porsche Center Pimorskiy              | 40     | 100                 | 75       | 31                                | 0          | 33                   | 11                                 | 13                                           | 25               | 60                  | 51                       |
| Lexus Yasenevo                        | 39     | 100                 | 8        | 8                                 | 65         | 44                   | 11                                 | 13                                           | 27               | 40                  | 49                       |