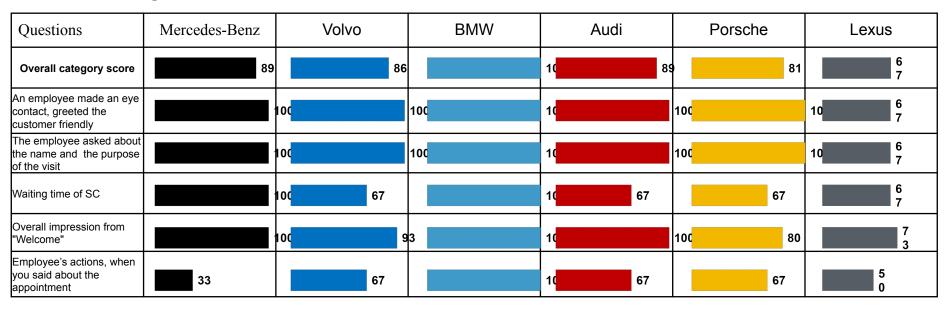

| 6 3   | 54      | 54       |  |
| Sales process                          | <u>=</u>      | 61            | 61          | 6 6   | 62      | 45       |  |
| Premium behavior                       | £ (%)         | <del>"</del>  | <u>=</u>    | 7 7   | 77      | 67       |  |
| Dealership assessment                  | <u></u> ;     | <u>;</u>      | $\odot$     | 8 :   | 70 😕    | 71       |  |

Standards are maintained at high level (≥90%)

Standards are maintained at mid level (≥85% and 90%)

\_\_\_- Standards are maintained at low level (≥90%)

#### **OVERALL RATING BY BRANDS**

#### Overall rating by brands





# OVERALL RATING BY CRITERIA

# Overall rating by CRITERIA All brands



## Detailed results by category Call/online request



### Detailed results by category Greeting



### Detailed results by category Qualification of customer's needs



### Detailed results by category Test-drive



# Detailed results by category Product knowledge



### Detailed results by category Product knowledge Telematics

| Questions                                                         | Mercedes-Benz | Volvo | BMW | Audi | Porsche | Lexus  |
|-------------------------------------------------------------------|---------------|-------|-----|------|---------|--------|
| Overall category score                                            |               | 8 1   | 8 1 | 7 8  | 7 0     | 4 1    |
| SC told about possibility to connect the phone with Bluetooth/SAP |               | 8 3   | 8 3 | 8 3  | 6 7     | 3 3    |
| SC showed different ways to listen to the music in the car