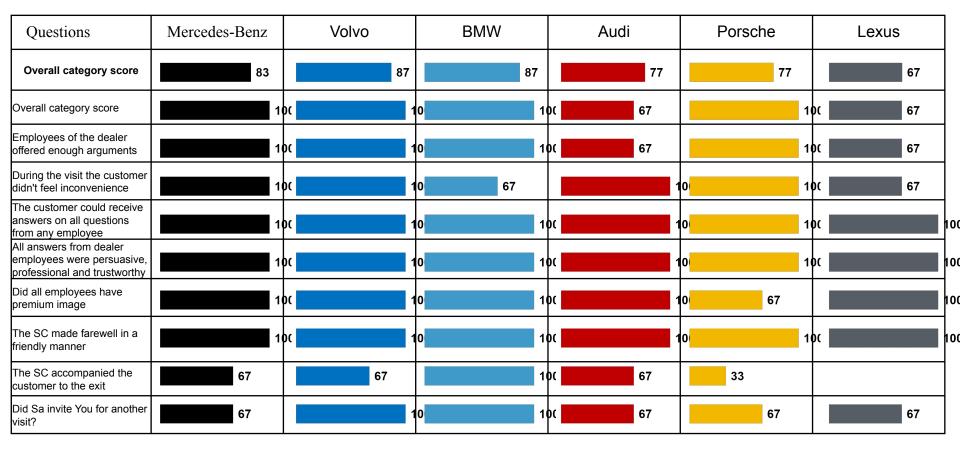

-------|---------------|-------|-----|------|---------|--------|
| Overall category score                                            |               | 8 1   | 8 1 | 7 8  | 7 0     | 4 1    |
| SC told about possibility to connect the phone with Bluetooth/SAP |               | 8 3   | 8 3 | 8 3  | 6 7     | 3 3    |
| SC showed different ways to listen to the music in the car        |               | 6 7   | 6 7 | 6 7  | 6 7     | 1 7    |
| Overall impression from<br>"Product knowledge<br>Telematics "     |               | 8 7   | 8 7 | 8 0  | 7 3     | 5<br>3 |

#### Detailed results by category Product Knowledge Intelligent Drive



# Detailed results by category Sales process



### Detailed results by category Sales process (cont.)



### Detailed results by category Premium behavior



## Detailed results by category Dealership assessment



### **MAIN FINDINGS**

#### Main findings (1)

Study revealed that Mercedes-Benz showed the highest result among all brands – 93%. Followed by Volvo and BMW with 85% and 86% respectively. Lexus is outsider with 65%.

It is noteworthy that for most of criteria Mercedes-Benz maintained quite high level of standards, showing one of the highest score vs. other brands. MB has reached 90% threshold for 5 criteria: Product awareness, Telematics awareness, Dealership assessment, Qualification of the customer's needs and Online/phone request. "Sales process/quotation" has also showed good result of 88%. The employees of this dealership were much better at fulfilling their tasks than competitors. The difference between Mercedes Benz and its