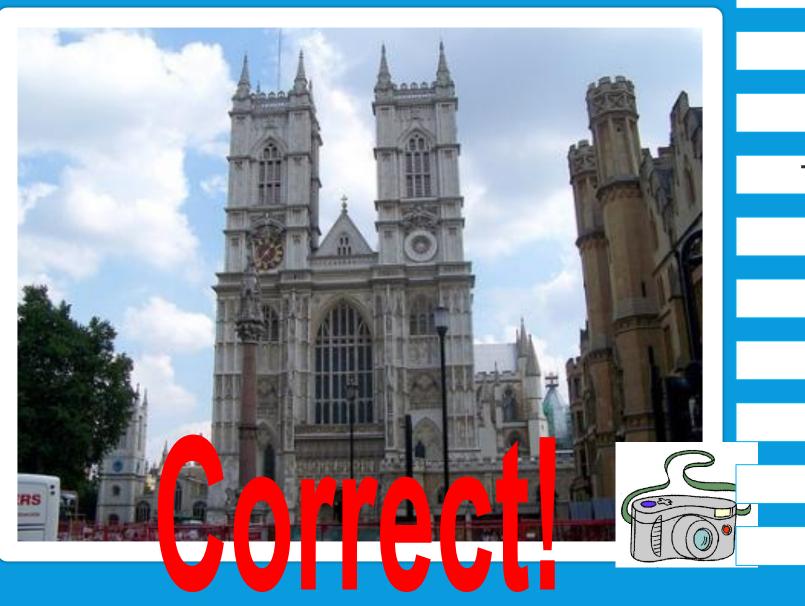

### **Trafalgar Square**

The Tower of London

**Buckingham Palace** 

**The Houses of Parliament** 

**Westminster Abbey** 

The British Museum

**The National Gallery** 

**St.Paul's Cathedral** 