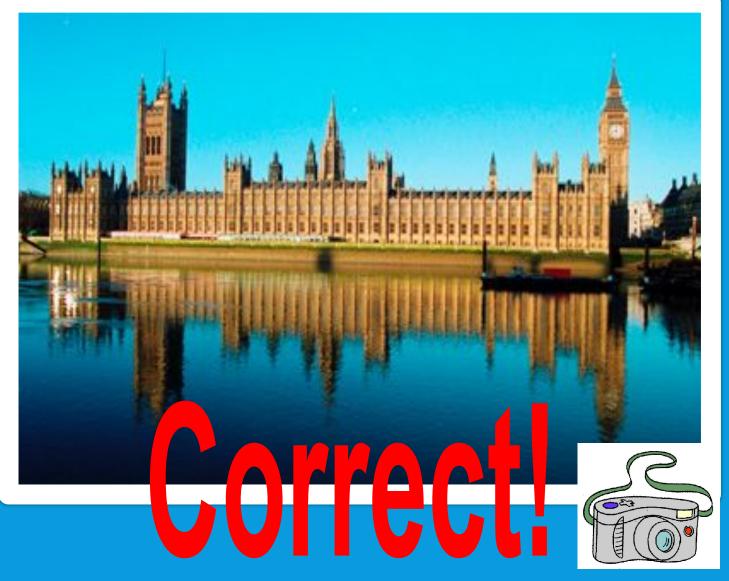

#### **Trafalgar Square**

The Tower of London

**Buckingham Palace** 

**The Houses of Parliament** 

Westminster Abbey

**The British Museum** 

**The National Gallery** 

**St.Paul's Cathedral** 