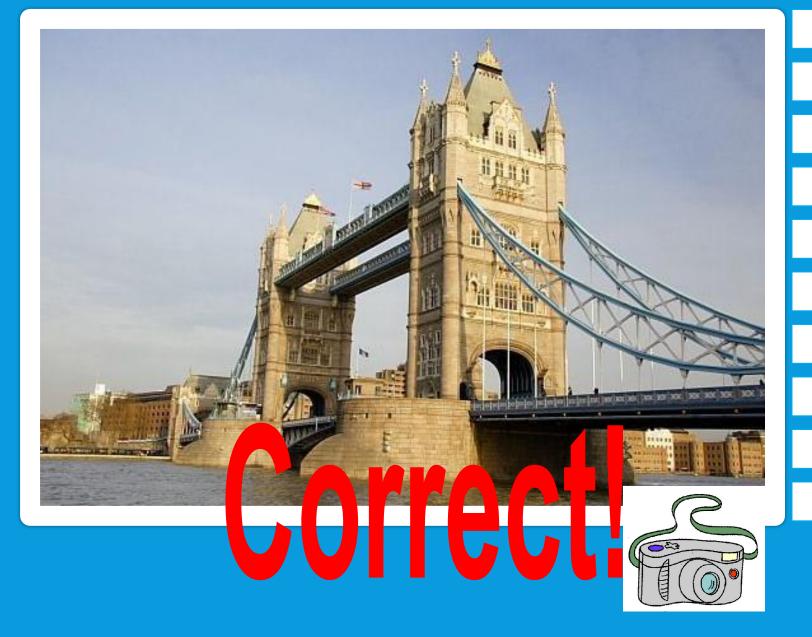

# DO YOU KNOW THE SIGHTS OF LONDON?





#### **Trafalgar Square**

The Tower of London

**Buckingham Palace** 

**The Houses of Parliament** 

Westminster Abbey

**The British Museum** 

**The National Gallery** 

**St.Paul's Cathedral** 

**Tower Bridge** 



### **Trafalgar Square**

The Tower of London

**Buckingham Palace** 

**The Houses of Parliament** 

**Westminster Abbey** 

The British Museum

**The National Gallery** 

**St.Paul's Cathedral** 

**Tower Bridge** 



#### **Trafalgar Square**

The Tower of London

**Buckingham Palace** 

**The Houses of Parliament** 

Westminster Abbey

**The British Museum** 

**The National Gallery** 

St.Paul's Cathedral

**Tower Bridge** 



#### Trafalgar Square

The Tower of London

**Buckingham Palace** 

**The Houses of Parliament** 

Westminster Abbey

**The British Museum**