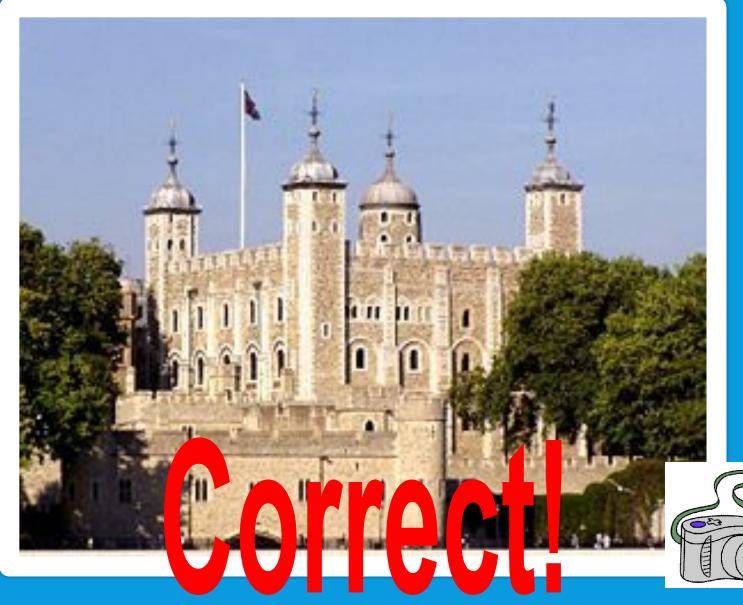

#### Trafalgar Square

The Tower of London

**Buckingham Palace** 

**The Houses of Parliament** 

Westminster Abbey

**The British Museum** 

**The National Gallery** 

**St.Paul's Cathedral** 