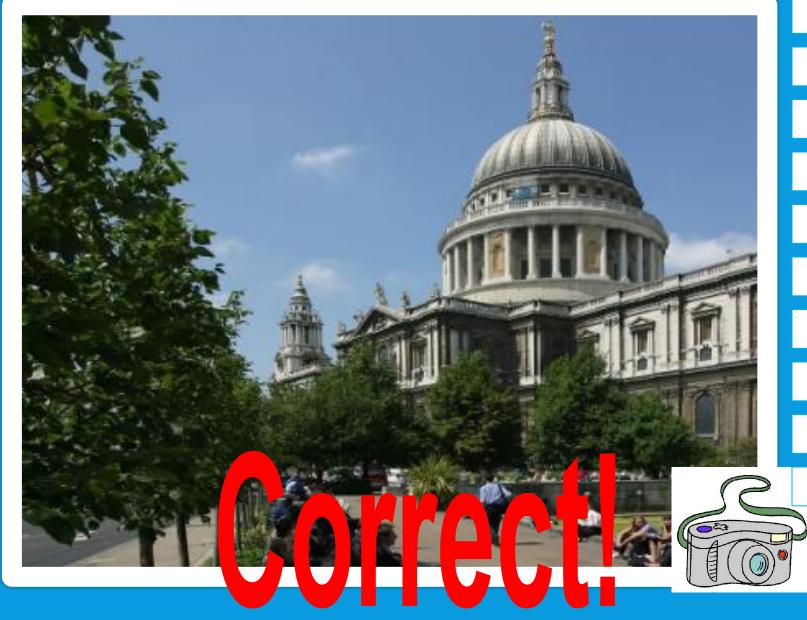

#### **Trafalgar Square**

The Tower of London

**Buckingham Palace** 

**The Houses of Parliament** 

Westminster Abbey

**The British Museum** 

**The National Gallery** 

**St.Paul's Cathedral** 