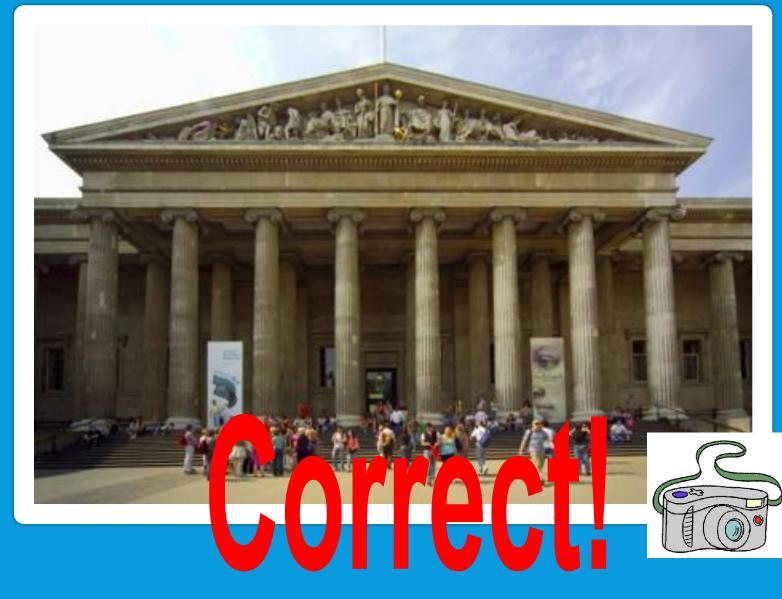

#### **Trafalgar Square**

The Tower of London

**Buckingham Palace** 

**The Houses of Parliament** 

Westminster Abbey

**The British Museum** 

**The National Gallery** 

St.Paul's Cathedral