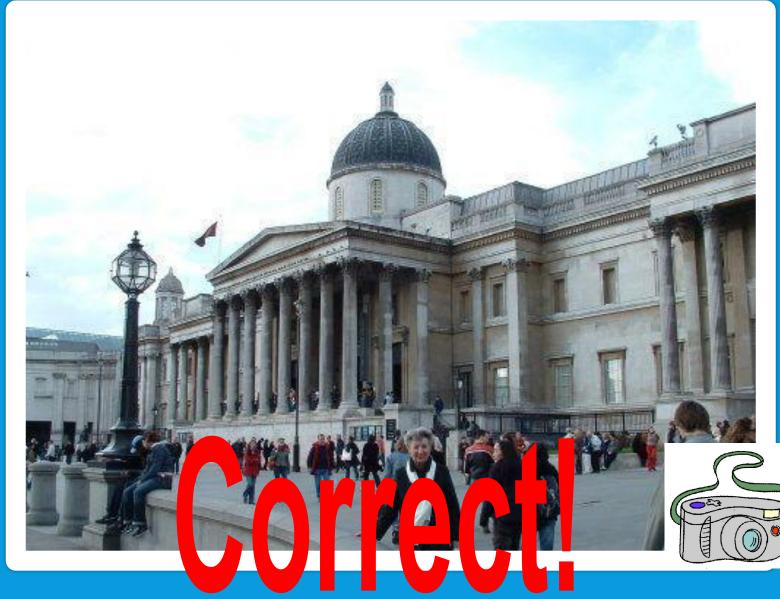

### **Trafalgar Square**

The Tower of London

**Buckingham Palace** 

**The Houses of Parliament** 

Westminster Abbey

The British Museum

**The National Gallery** 

**St.Paul's Cathedral** 