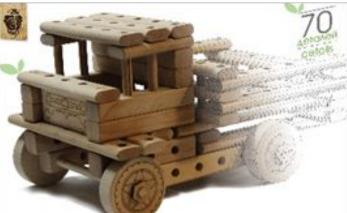

### Wooden constructor TRUCK

- Overall dimensions of the package, mm 234 \* 414 \* 72
- 2. The number of elements is 70 pieces.
- 3. The weight of the product is 3.2 kg.
- 4. The price of