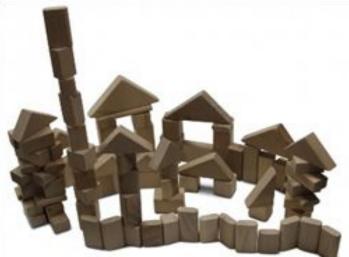

## **Eco-cubes "Little Builder"**

"The set of cubes contains about 70 parts of different sizes and shapes.

This will allow the child to build many shapes and the size of the buildings every time getting a new toy. «

- 1. Overall dimensions of the package, mm 720 \* 270 \* 440
- 2. The number of elements is 70 pieces.
- 3. The weight of the product is 1,7 kg.
- 4. The price of