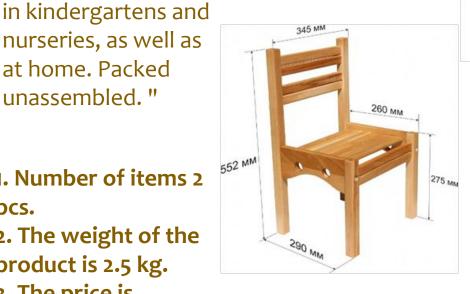

1. Number of items 2 pcs.

nurseries, as well as

at home. Packed

unassembled."

2. The weight of the product is 2.5 kg.

3. The price is