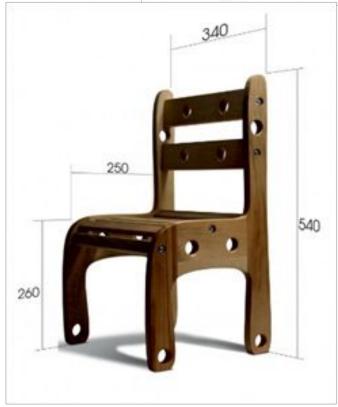

#### **VUDIK** chair

"Seat height - 26 cm. The size of the seat is 25x34 cm. The height of the stool is 54 cm. High chair for children **VUDFK** performed in compliance with existing ergonomic requirements. Natural wax is used for coating. Products disassembled viglyadi. Packaging - corrugated cardboard size 575x290x50 mm. "