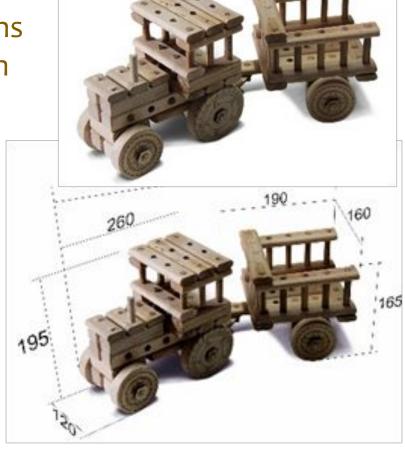

# Designer of wood TRACTOR

- 104
- Overall dimensions of the package, mm
   414 \* 72
- 2. The number of elements is 104 pieces.
- 3. Product weight,3.2 kg.
- 4. Price,