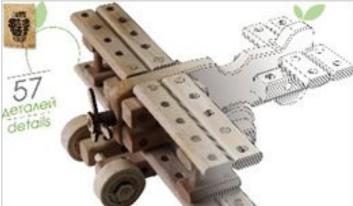

## Designer of wood PLANE

- 1. Overall dimensionsof the package, mm234 \* 290 \* 72
- 2. The number of elements is 70 pieces.
- 3. The weight of the product is 2.5 kg.
- 4. The price of