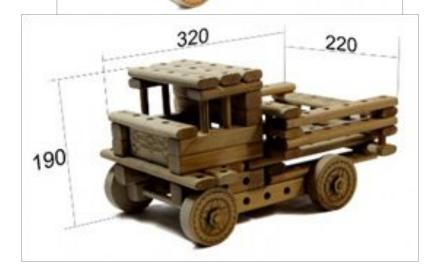

### Wooden constructor TRUCK

- Overall dimensions of the package, mm 234 \* 414 \* 72
- 2. The number of elements is 70 pieces.
- 3. The weight of the product is 3.2 kg.
- 4. The price of