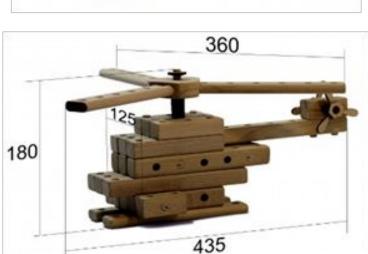

## **Designer of wood GELIKOPTER**

- 1. Overall dimensions of the package, mm 234 \* 290 \* 72
- 2. The number of elements 57 pcs.
- 3. Product weight,2.5 kg.
- 4. Price of