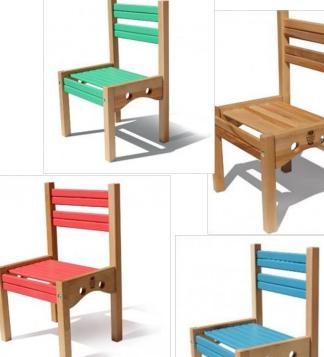

#### **VUDIK** chair

"Seat height - 26 cm. The size of the seat is 25x34 cm. The height of the stool is 54 cm. High chair for children **VUDFK** performed in compliance with existing ergonomic requirements. Natural wax is used for coating. Products disassembled viglyadi. Packaging - corrugated cardboard size 575x290x50 mm. "