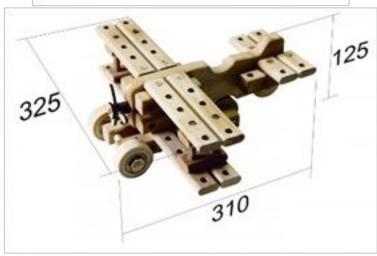

## Designer of wood PLANE

- 1. Overall dimensionsof the package, mm234 \* 290 \* 72
- 2. The number of elements is 70 pieces.
- 3. The weight of the product is 2.5 kg.
- 4. The price of