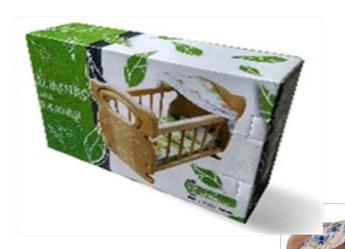

## Crib for doll No. 1

- 2. Number of items1 pc.
- 3. Product weight 3 kg.
- 4. The price of