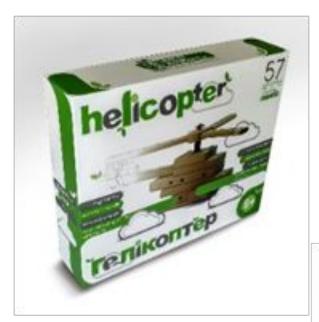

## **Designer of wood GELIKOPTER**

- 1. Overall dimensions of the package, mm 234 \* 290 \* 72
- 2. The number of elements 57 pcs.
- 3. Product weight,2.5 kg.
- 4. Price of