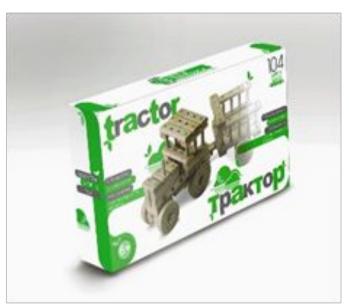

# Designer of wood TRACTOR

- 104
- Overall dimensions of the package, mm
   414 \* 72
- 2. The number of elements is 104 pieces.
- 3. Product weight,3.2 kg.
- 4. Price,