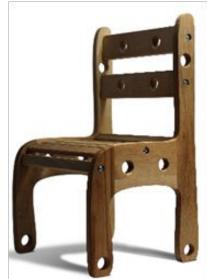

#### **VUDIK** chair

"Seat height - 26 cm. The size of the seat is 25x34 cm. The height of the stool is 54 cm. High chair for children **VUDFK** performed in compliance with existing ergonomic requirements. Natural wax is used for coating. Products disassembled viglyadi. Packaging - corrugated cardboard size 575x290x50 mm. "