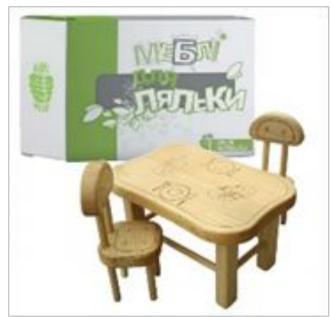

#### Set of table and two chairs

Set of table and two chairs for a doll measuring 25 cm.

Durable toy made solid wood beech. Surface of toys decorated art laser engraving.

- 1. Overall dimensions of the package, mm 380 \* 560 \* 470
- 2. Number of items 12 pcs.
- 3. The weight of the product is 1.5 kg.
- 4. The price is