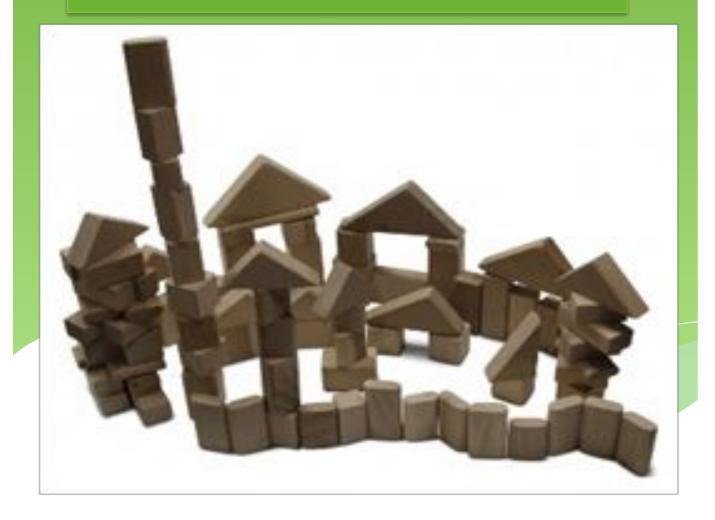

## **Eco-cubes "Little Builder"**

"The set of cubes contains about 70 parts of different sizes and shapes.

This will allow the child to build many shapes and the size of the buildings every time getting a new toy. «

- 1. Overall dimensions of the package, mm 720 \* 270 \* 440
- 2. The number of elements is 70 pieces.
- 3. The weight of the product is 1,7 kg.
- 4. The price of