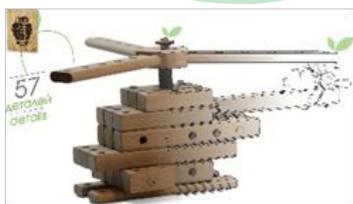

## **Designer of wood GELIKOPTER**

- 1. Overall dimensions of the package, mm 234 \* 290 \* 72
- 2. The number of elements 57 pcs.
- 3. Product weight,2.5 kg.
- 4. Price of