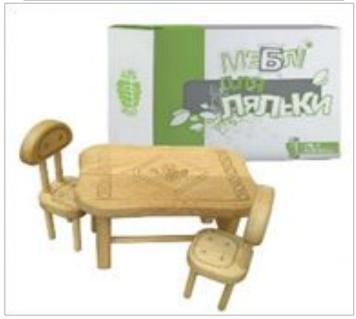

#### Set of table and two chairs

Set of table and two chairs for a doll measuring 25 cm.

Durable toy made solid wood beech. Surface of toys decorated art laser engraving.

- 1. Overall dimensions of the package, mm 380 \* 560 \* 470
- 2. Number of items 12 pcs.
- 3. The weight of the product is 1.5 kg.
- 4. The price is