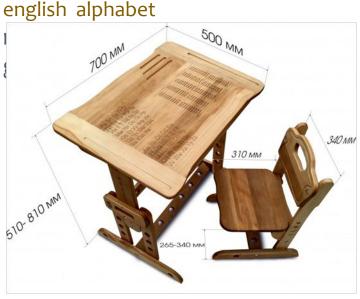

#### School desk children's "Owlet"

"Children's desk Owlet -Designed for children from 3 to 10 years.

Made from durable eco friendly pure wood compliance highest safety standards. Easy to fold; is regulated seat and countertop height; tabletop angle is adjustable for the convenience of the child's activities and development correct posture; comfortable and roomy drawer for notebooks, albums and pencils; laser application of German and

- 1. Overall dimensions of the package, mm 700 \* 180 \* 540
- 2. Number of items 1 pc.
- 3. The weight of the product is 14 kg.
- 4. The price of