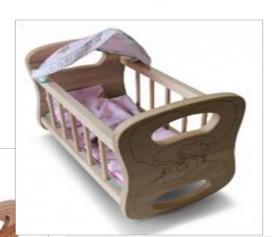

## Crib for doll No. 1

- 2. Number of items1 pc.
- 3. Product weight 3 kg.
- 4. The price of