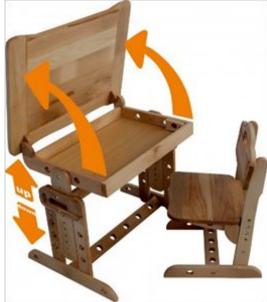

#### School desk children's "Owlet"

"Children's desk Owlet -Designed for children from 3 to 10 years.

Made from durable eco friendly pure wood compliance highest safety standards. Easy to fold; is regulated seat and countertop height; tabletop angle is adjustable for the convenience of the child's activities and development correct posture; comfortable and roomy drawer for notebooks, albums and pencils; laser application of German and

- 1. Overall dimensions of the package, mm 700 \* 180 \* 540
- 2. Number of items 1 pc.
- 3. The weight of the product is 14 kg.
- 4. The price of