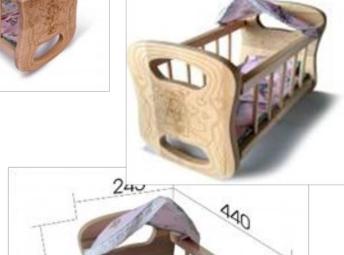

## Crib for doll No. 1

- 2. Number of items1 pc.
- 3. Product weight 3 kg.
- 4. The price of