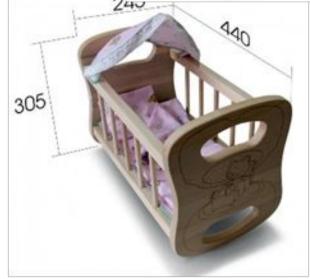

## Crib for doll No. 1

- 2. Number of items1 pc.
- 3. Product weight 3 kg.
- 4. The price of