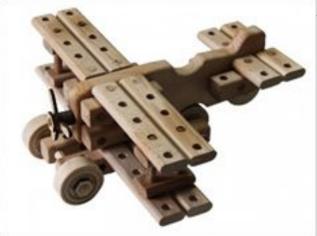

## Designer of wood PLANE

- 1. Overall dimensionsof the package, mm234 \* 290 \* 72
- 2. The number of elements is 70 pieces.
- 3. The weight of the product is 2.5 kg.
- 4. The price of