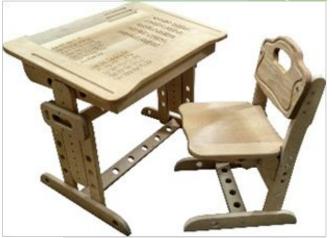

#### School desk children's "Owlet"

"Children's desk Owlet -Designed for children from 3 to 10 years.

Made from durable eco friendly pure wood compliance highest safety standards. Easy to fold; is regulated seat and countertop height; tabletop angle is adjustable for the convenience of the child's activities and development correct posture; comfortable and roomy drawer for notebooks, albums and pencils; laser application of German and

- 1. Overall dimensions of the package, mm 700 \* 180 \* 540
- 2. Number of items 1 pc.
- 3. The weight of the product is 14 kg.
- 4. The price of