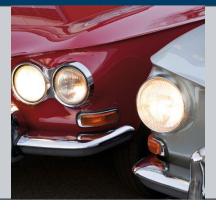

Project: Global Social Media Plan // April

**Topic:** Headlight Riddle

Format: image

**Date:** Flexible Content

| Description        | The iconic headlights of two different Karmann Ghias: users can show off their knowledge of classic cars with these posts. |
|--------------------|----------------------------------------------------------------------------------------------------------------------------|
| Facebook           |                                                                                                                            |
| Posting text (240) | To which model do these beautiful headlights belong? #riddle #headlight #volkswagen                                        |
| Twitter            |                                                                                                                            |
| Posting text (140) | To which model do these beautiful headlights belong? #riddle #headlight #volkswagen                                        |
| Instagram          |                                                                                                                            |
| Posting text       | To which model do these beautiful headlights belong? #riddle #headlight #volkswagen                                        |
| Image              |                                                                                                                            |