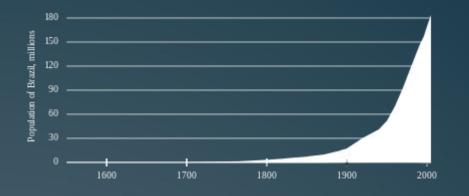

Brazil is famous for its natural resources: the great Amazon,

Amazon river lguazu Falls

Also in Brazil, there are more women than men

Brazil ranks 6th in the world in terms of population. **Brazil's** population is aver 210 25 thiduigandhere people per 1 in km a are