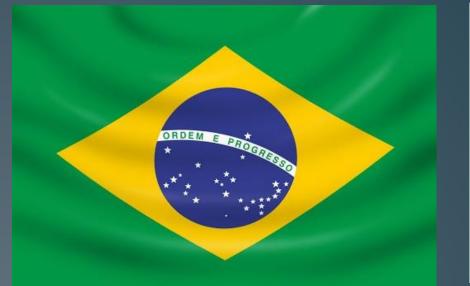

## The meaning of the flag and coat of

acms The green color on the flag symbolizes the forest resources of the Amazon, and the yellow one - gold reserves

A blue sphere with an unusual constellation means a clear sky, and the stars around it are the 26 states of Brazil