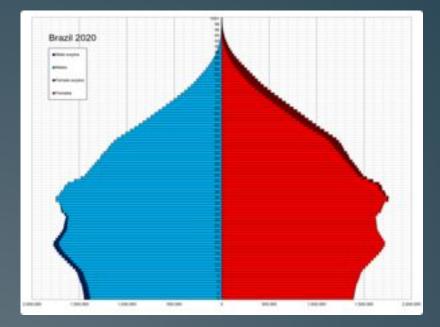

Brazil is famous for its natural resources: the great Amazon,

Amazon river lguazu Falls

Also in Brazil, there are more women than men

Brazil ranks 6th in the world in terms of population. **Brazil's** population is aver 210 25 thiduigandhere people per 1 in km a are