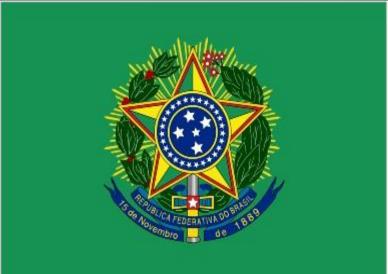

## The meaning of the flag and coat of

acms The green color on the flag symbolizes the forest resources of the Amazon, and the yellow one - gold reserves

A blue sphere with an unusual constellation means a clear sky, and the stars around it are the 26 states of Brazil