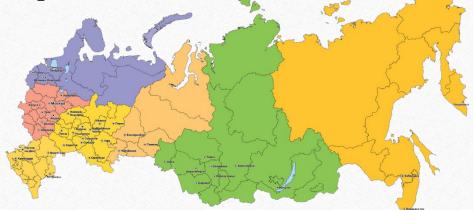

## RUUUUUUSSIA

• Russia is a Federation-a Union state consisting of Federal units. It consists of: Republic of Adygea, Republic of Altai, Republic of Bashkortostan,

Republic of Crimea and others.