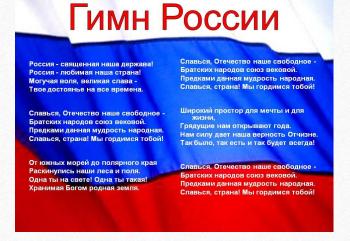

### Anthem of Russia

• The national anthem of the Russian Federation is one of the official state symbols of the Russian Federation, along with the flag and coat of arms.

Music and the basis of the text were borrowed from the anthem of the Soviet

Union