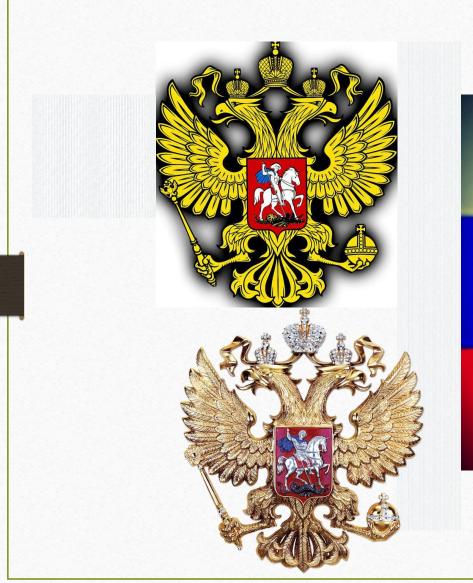

#### The Coat Of Arms Of The Russian Federation

• The emblem of Russia is a double-headed eagle, looking in different directions, covering Europe and Asia, a symbol of the unity of these two principles, which very accurately reflects the multinational structure of both Byzantium and Russia. It is a symbol of unification and unity of the Russian lands. The eagle is crowned with two small crowns and-above them-one large crown, connected by a ribbon. In the right paw of an eagle — a scepter in his left — power. On a breast of an eagle, in a red Board, - the silver horseman in a blue raincoat on a silver horse striking with a silver spear of the black dragon overturned backwards and trampled by a horse