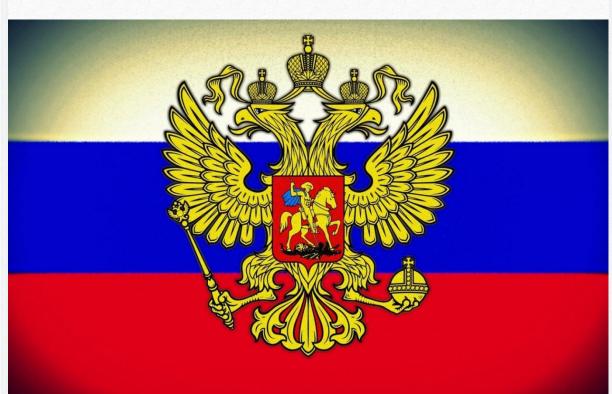

# "Триколор"

• Russia has a flag called the Tricolour. The name comes from the fact that the flag has three colors: white at the top, blue in the middle and red at the bottom. White color symbolizes the nobility and frankness; Blue color — loyalty, honesty; Red color — courage, courage, generosity and love.

#### The Coat Of Arms Of The Russian Federation

• The emblem of Russia is a double-headed eagle, looking in different directions, covering Europe and Asia, a symbol of the unity of these two principles, which very accurately reflects the multinational structure of both Byzantium and Russia. It is a symbol of unification and unity of the Russian lands. The eagle is crowned with two small crowns and-above them-one large crown, connected by a ribbon. In the right paw of an eagle — a scepter in his left — power. On a breast of an eagle, in a red Board, - the silver horseman in a blue raincoat on a silver horse striking with a silver spear of the black dragon overturned backwards and trampled by a horse