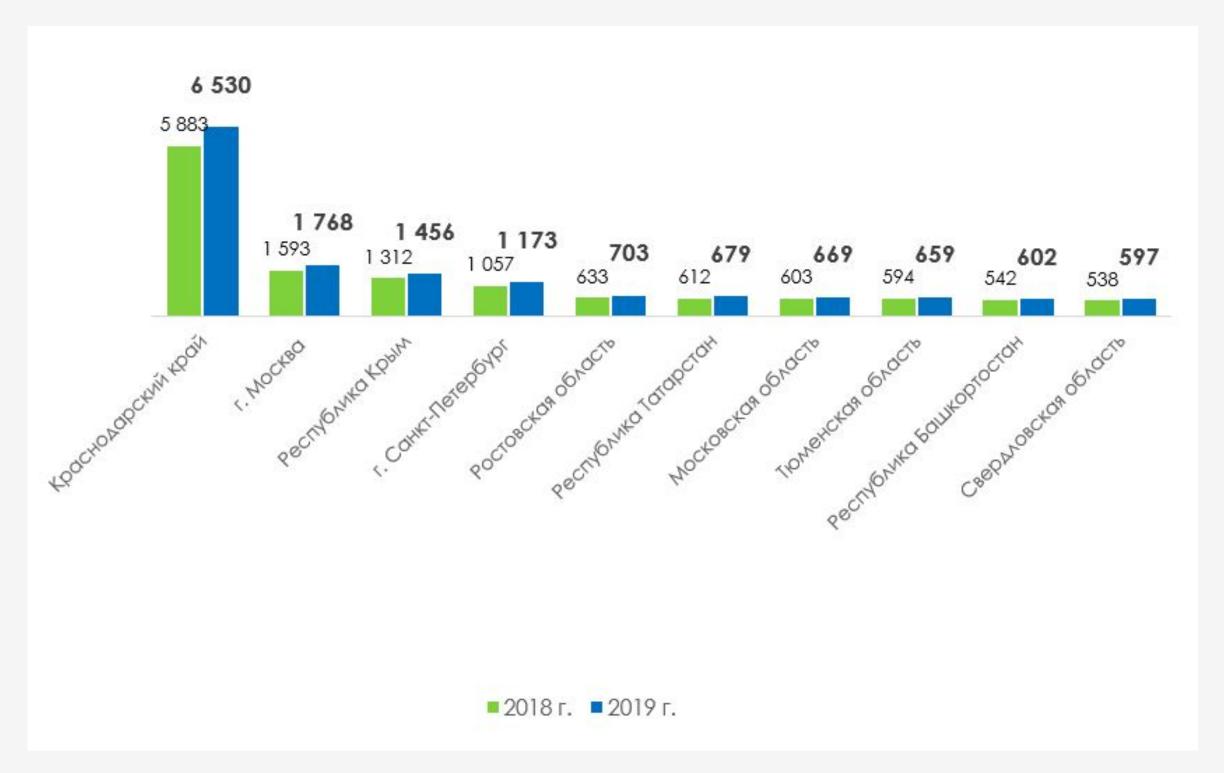

## Номерной фонд регионов-лидеров

Количество гостиничных номеров в регионах-лидерах в 2019 году

#### PROPERTY 1

Объём номерного фонда в коллективных средствах размещения (тыс. номеров) в разрезе лидирующих регионов