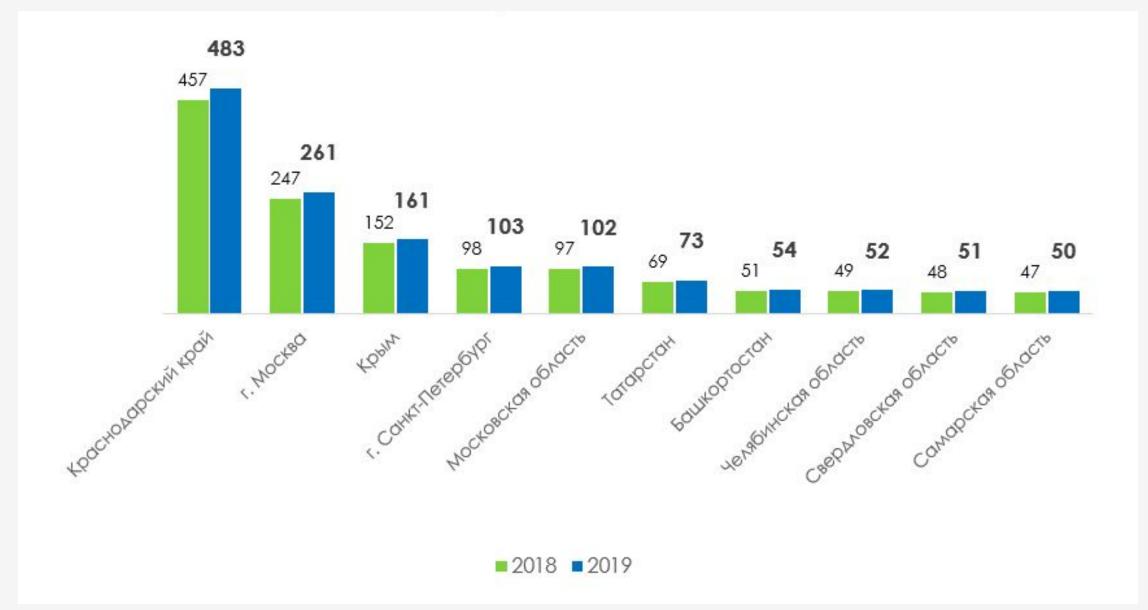

### analysis

FOR PROPERTY PRICE RANGES

Presentations are communication tools that can be used as demonstrations, lectures, speeches, reports, and more.

Количество объектов гостиничной инфраструктуры по России, ед.