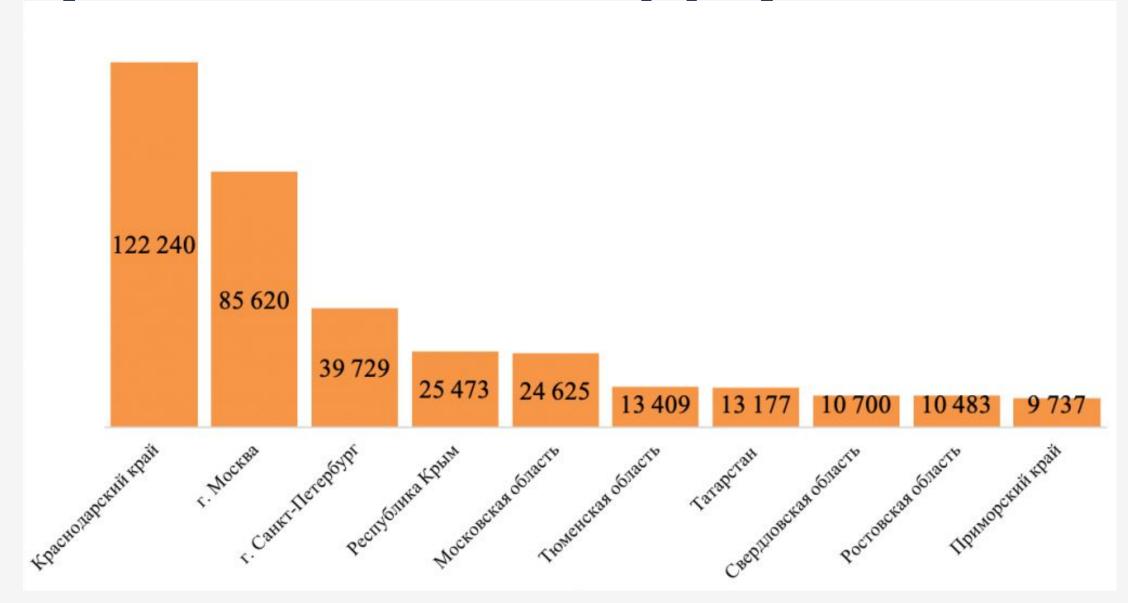

## Номерной фонд регионов-лидеров

Количество гостиничных номеров в регионах-лидерах в 2019 году

#### PROPERTY 1

Объём номерного фонда в коллективных средствах размещения (тыс. номеров) в разрезе лидирующих регионов