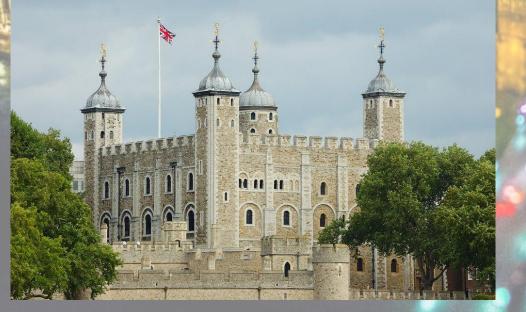

### Tours

- We are going to visit London Tower, Westminster Abbey, British museum, Trafalgar square, Sherlock Holmes museum, Natural history museum, Buckingham palace.
- It will cost 3000 \$. We are going to have tours every day.