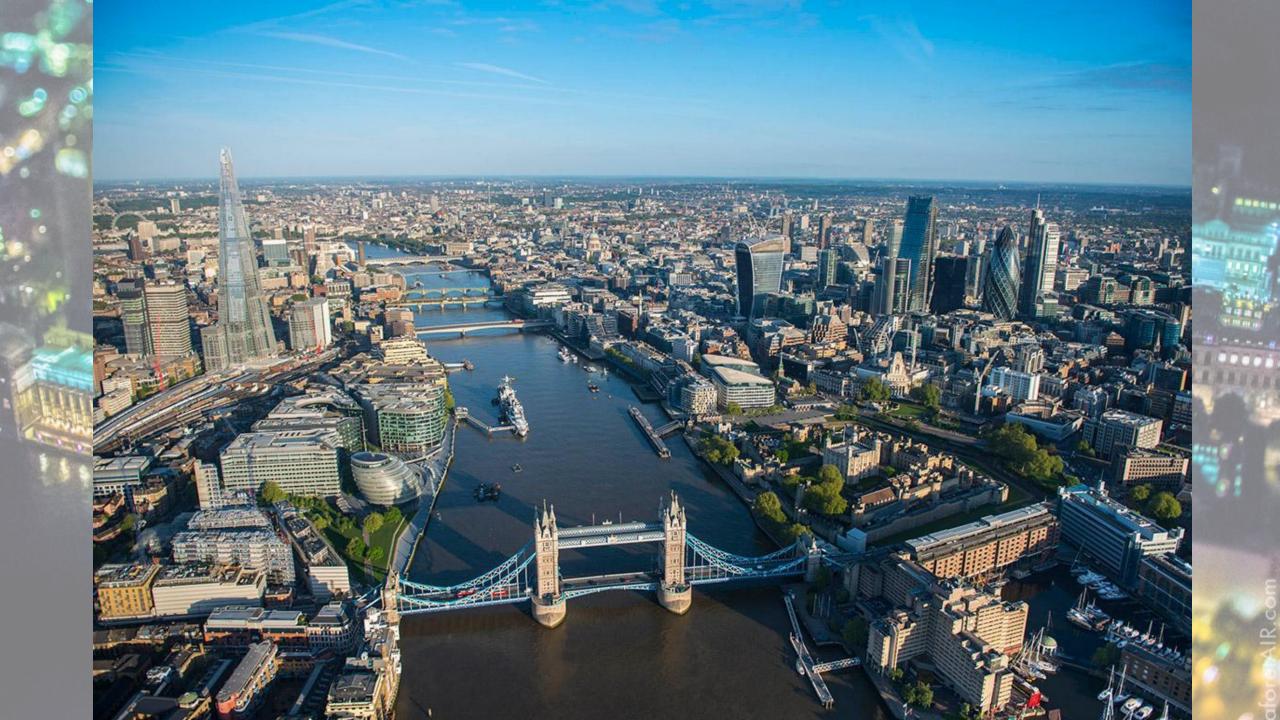

### Tours

- We are going to visit London Tower, Westminster Abbey, British museum, Trafalgar square, Sherlock Holmes museum, Natural history museum, Buckingham palace.
- It will cost 3000 \$. We are going to have tours every day.