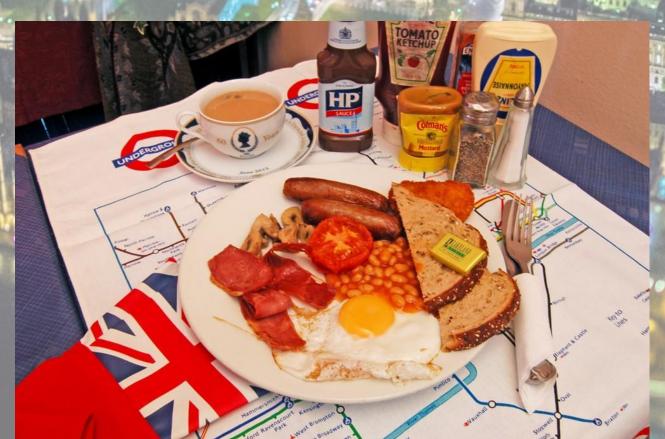

## Food

• We are going to eat at restaurants and cafes there we can taste traditional British food : Sunday roasts, Yorkshire pudding etc.