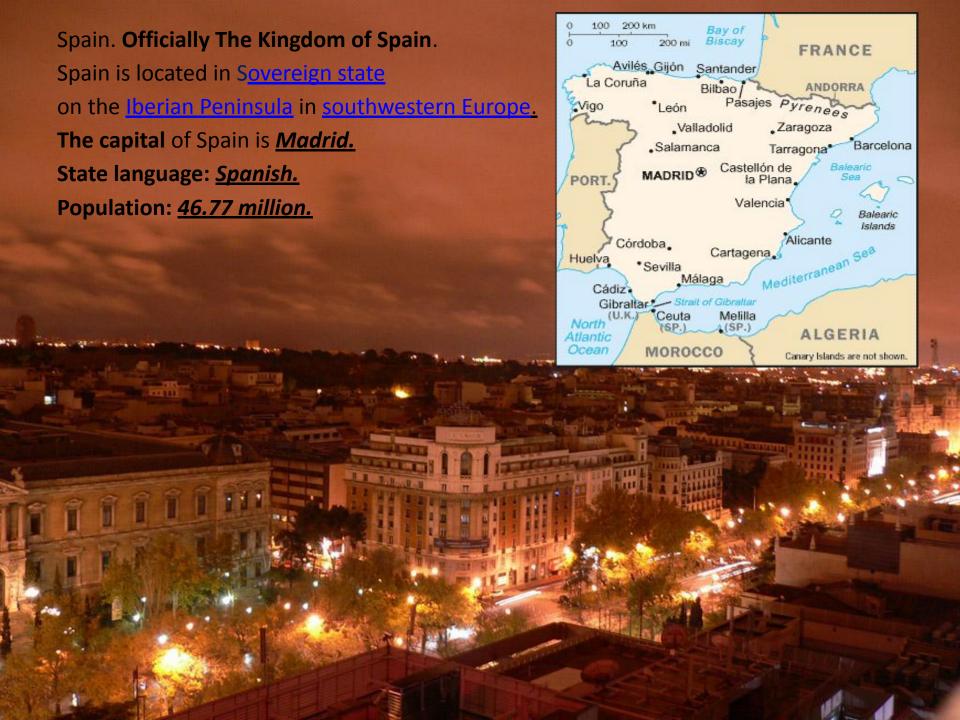

The most favorable holiday season in Spain is a period from March to June and from September to the end of October - the "velvet season".



## The culture of Spain.

The culture of Spain presented the world hot and passionate dancing such as like flamenco and very famous architectural structures. It is impossible not to notice that the Spaniards like to dress fashionably and enjoy their life.







## La Catedral de la Santa Cruz y Santa Eulalia

La Catedral de la Santa Cruz y Santa Eulalia - is a great tourist attraction is located in the beautiful city of Spain - Barcelona. The people (and among the tourists) it is more recognizable under the name Cathedral + city refinement (Barcelona). Full name from Spanish - Cathedral of the Holy Cross and Saint



Eulalia.