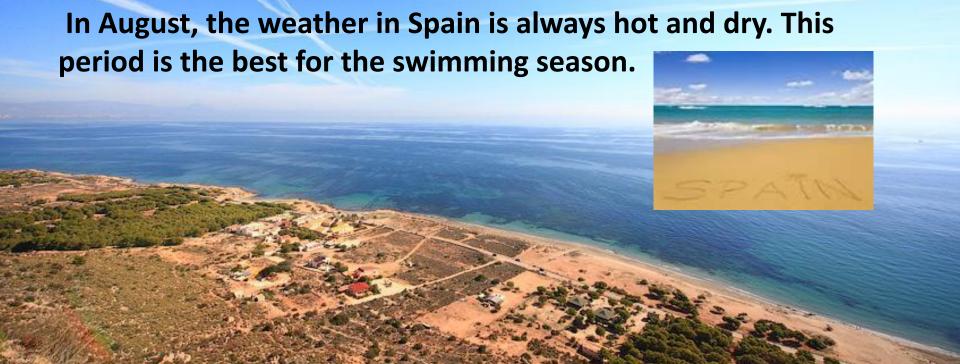

The most favorable holiday season in Spain is a period from March to June and from September to the end of October - the "velvet season".