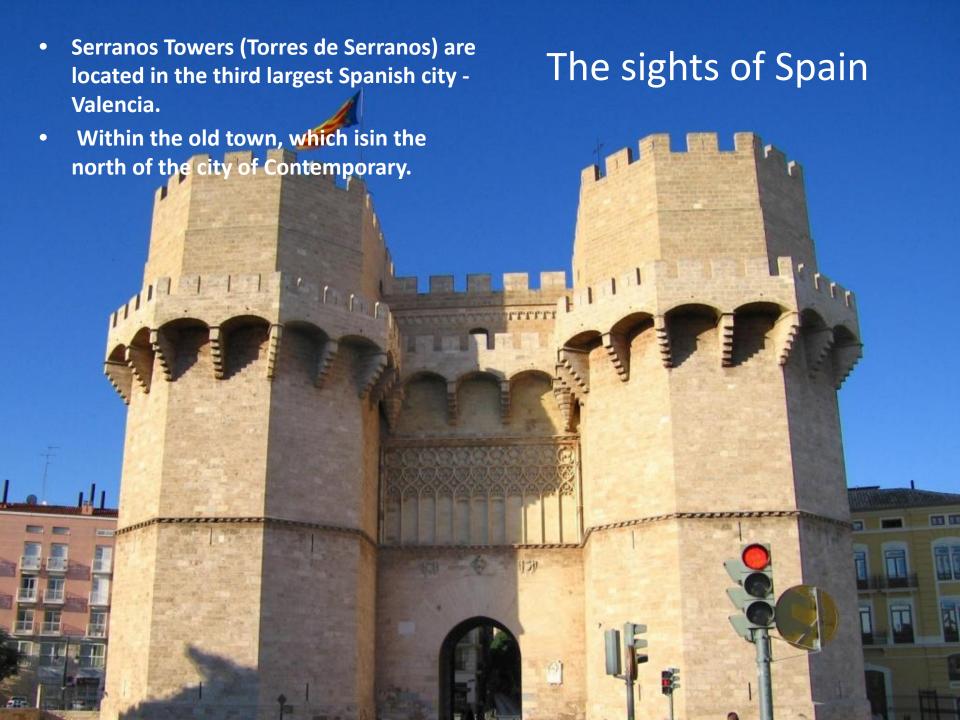

The most favorable holiday season in Spain is a period from March to June and from September to the end of October - the "velvet season".



## The culture of Spain.

The culture of Spain presented the world hot and passionate dancing such as like flamenco and very famous architectural structures. It is impossible not to notice that the Spaniards like to dress fashionably and enjoy their life.







## La Catedral de la Santa Cruz y Santa Eulalia

La Catedral de la Santa Cruz y Santa Eulalia - is a great tourist attraction is located in the beautiful city of Spain - Barcelona. The people (and among the tourists) it is more recognizable under the name Cathedral + city refinement (Barcelona). Full name from Spanish - Cathedral of the Holy Cross and Saint



Eulalia.