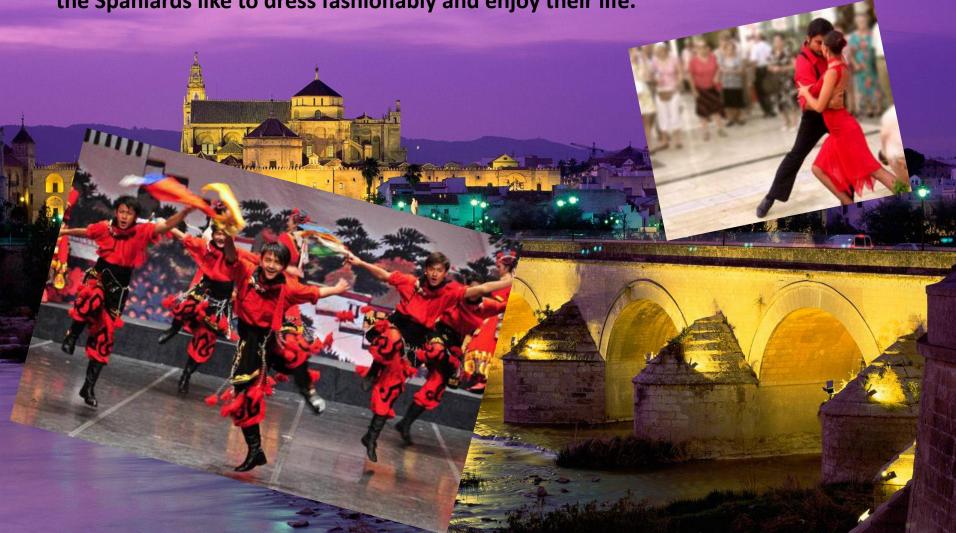

## The culture of Spain.

The culture of Spain presented the world hot and passionate dancing such as like flamenco and very famous architectural structures. It is impossible not to notice that the Spaniards like to dress fashionably and enjoy their life.