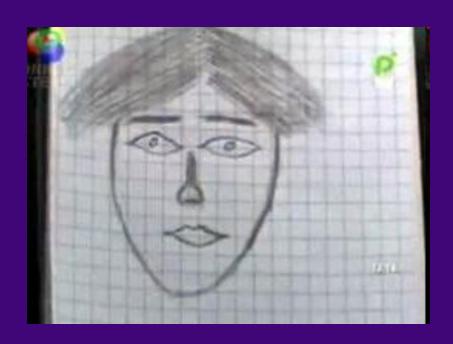

# What do your parents and siblings look like?

- Work in pairs and describe one of your relatives (mum, dad, brother, sister, etc.).
- Your partner must draw a picture of the person you are describing.
- Take turns.
- Don't show your drawing until you finish!!!!!!

Was it similar to the person you were describing?