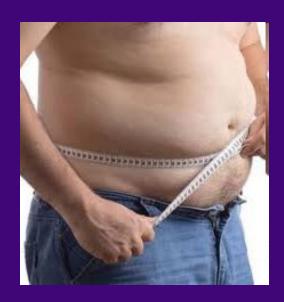

#### weight

Overweight (fat)

chubby

slim

skinny

## Let's see how much you have learned...

 Look at the following pictures and describe them.