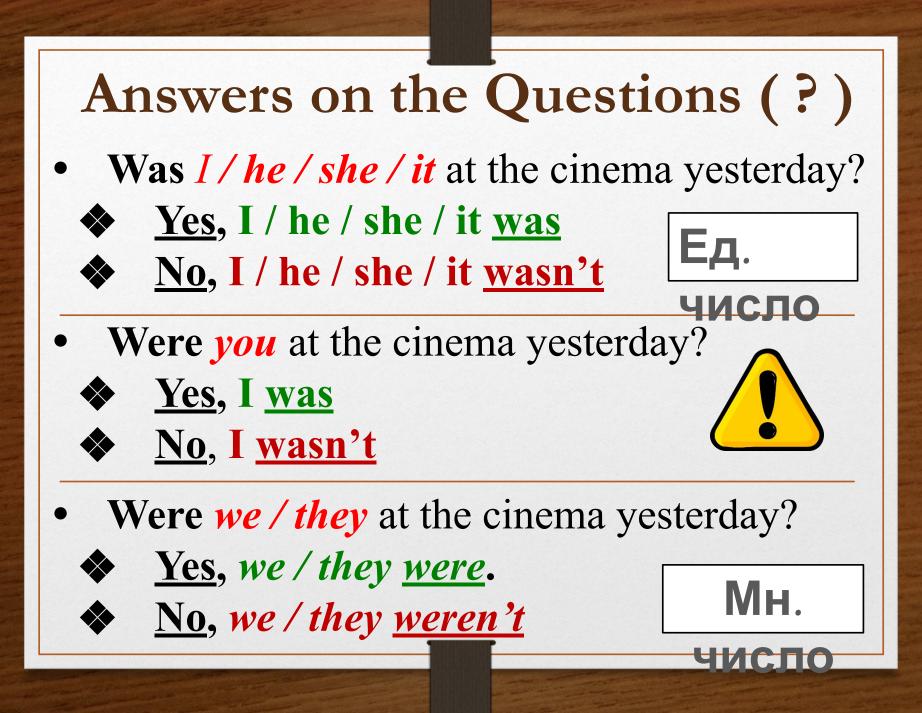

### Read and think (?)

1. (+) *Mike* was at the party *yesterday*.
(?) Was *Mike* at the party *yesterday*?

2.(+) *They* were at the café *a* week ago.
(?) Were they at the café *a* week ago?