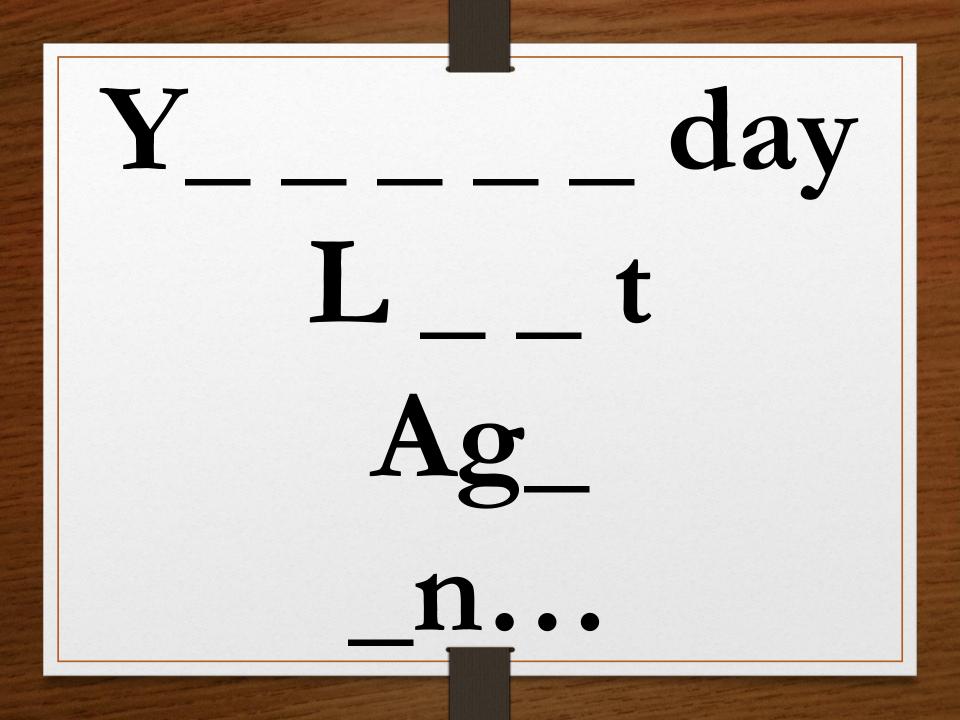

#### Read and think (-):

(+) I was at home *yesterday*.
 (-) I was <u>not</u> at home *yesterday*.

2. (+) They were in the forest *last night*.
(-) They were <u>not</u> in the forest *last night*.

### Read and think (?)

1. (+) *Mike* was at the party *yesterday*.
(?) Was *Mike* at the party *yesterday*?

2.(+) *They* were at the café *a* week ago.
(?) Were they at the café *a* week ago?