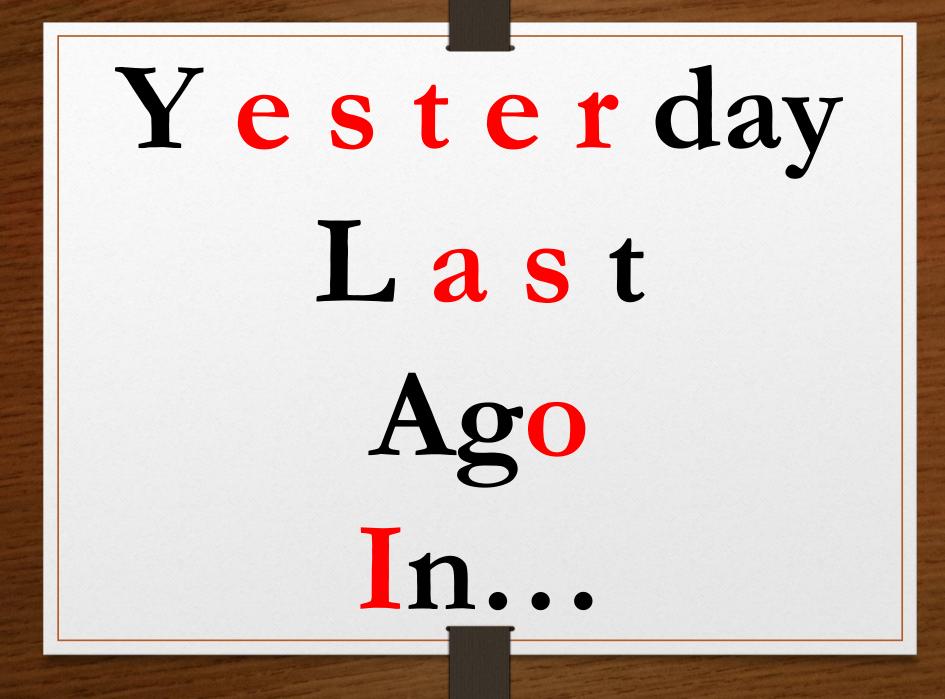

#### Read and think (-):

(+) I was at home *yesterday*.
 (-) I was <u>not</u> at home *yesterday*.

2. (+) They were in the forest *last night*.
(-) They were <u>not</u> in the forest *last night*.

### Read and think (?)

1. (+) *Mike* was at the party *yesterday*.
(?) Was *Mike* at the party *yesterday*?

2.(+) *They* were at the café *a* week ago.
(?) Were they at the café *a* week ago?