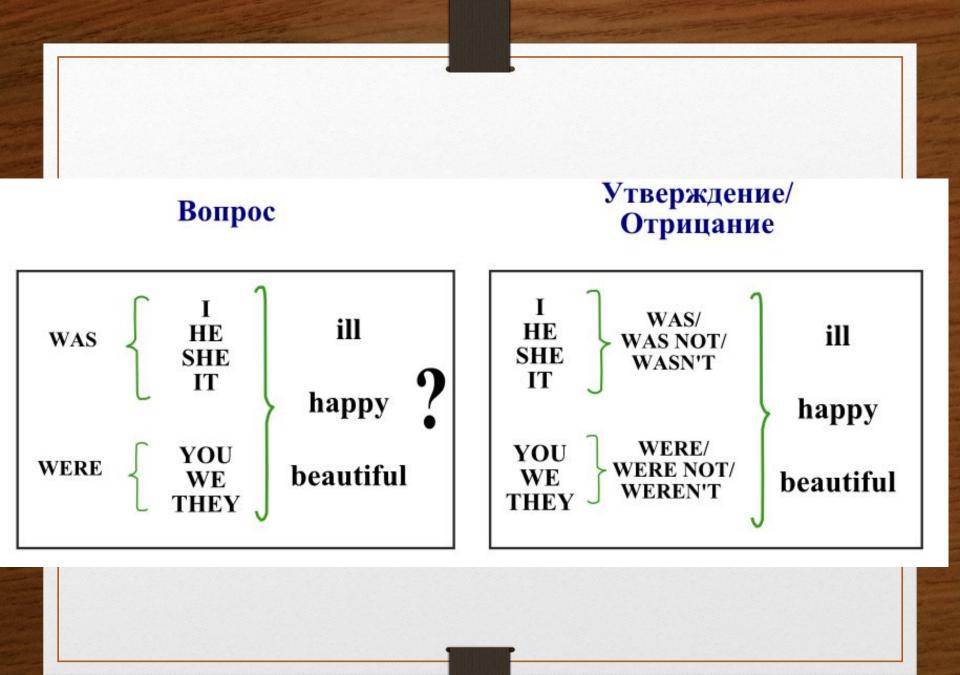

### WAS или WERE?

| Лицо | Ед.ч      | Мн. ч |
|------|-----------|-------|
| 1    | Ι         | WE    |
| 2    | YOU       | YOU   |
| 3    | HE/SHE/IT | THEY  |

### WAS или WERE?

| Лицо | Ед.ч                 | Мн. ч     |
|------|----------------------|-----------|
| 1    | I <u>WAS</u>         | WE WERE   |
| 2    | YOU WERE             | YOU WERE  |
| 3    | HE/SHE/IT <u>was</u> | THEY WERE |

#### Read and think (-):

(+) I was at home *yesterday*.
 (-) I was <u>not</u> at home *yesterday*.

2. (+) They were in the forest *last night*.
(-) They were <u>not</u> in the forest *last night*.

## Negative Sentence (-) was + <u>not</u> = wasn't

• My sister <u>wasn't</u> in the park.

#### were + <u>not</u> = weren't

• There <u>weren't</u> so many strange people there.

### Read and think (?)

1. (+) *Mike* was at the party *yesterday*.
(?) Was *Mike* at the party *yesterday*?

2.(+) *They* were at the café *a* week ago.
(?) Were they at the café *a* week ago?