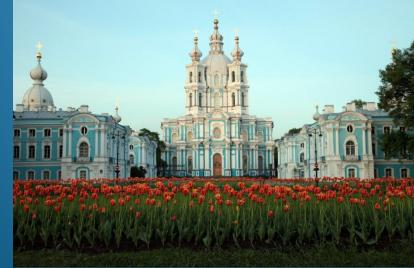

#### Who designed the Smolny Institute in 1806?

1. Rastrelli

2.Quarenghi

3. Clodt

4. Montgerrand