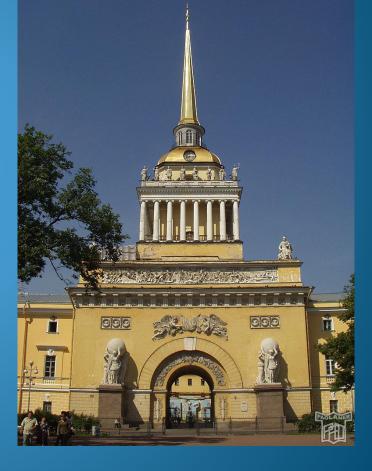

#### What buildings was created by Domenico Trezzini?

- 1. St. Peter and Paul cathedral
  - 2. Saint Isaac's Cathedral
  - 3. Smolny Convent