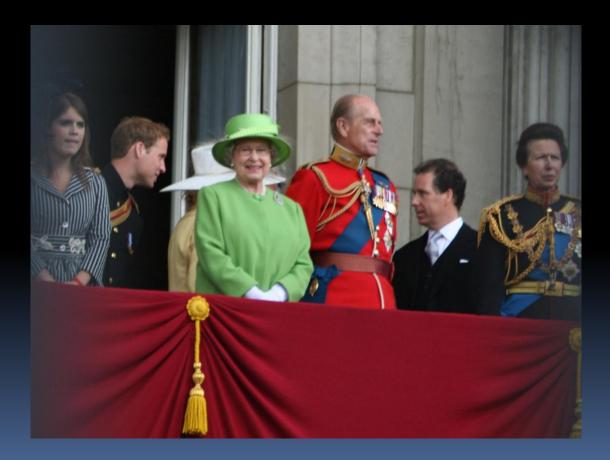

|











### Can you name these tourist attractions? Where are they situated?

#### THE UK

#### 2. What can you say about this London's tradition?





## 3. Which century the War of the Roses take place?







York's

Tudor's

Lancaster'

S

#### THE UK

## 4. What is the last name of the royal family that is on the throne nowadays?





### 5. What is the name of London's underground?







## 1. Which states do the following nicknames belong to? Give the explanation.

1) Last Frontier
 2) Golden State
 3) Ocean State

- a) California
- b) Rhode Island
- c) State of Alaska



5.The Mayflower was the ship on which British settlers arrived in North America in 1620. They were ....

a) the Puritansb) the Pilgrimsc) the settlers of the Virginia Comp



### 3. What do you know about this sign?





### 3. Who was the first American President?





# 5. What holiday is celebrated in the USA on the 4<sup>th</sup> of July?



#### 1. What is the official name of the country?



# 2. Who discovered the east coast of Australia in 1770?





### 3. What is the capital of Australia?





#### 4. What symbols of Australia do you k