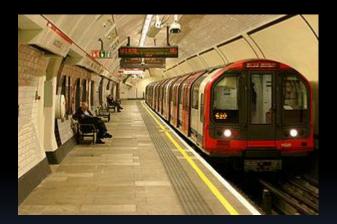

|











### Can you name these tourist attractions? Where are they situated?

#### THE UK

#### 2. What can you say about this London's tradition?





## 3. Which century the War of the Roses take place?







York's

Tudor's

Lancaster'

S

#### THE UK

## 4. What is the last name of the royal family that is on the throne nowadays?





### 5. What is the name of London's underground?







## 1. Which states do the following nicknames belong to? Give the explanation.

1) Last Frontier
 2) Golden State
 3) Ocean State

- a) California
- b) Rhode Island
- c) State of Alaska



5.The Mayflower was the ship on which British settlers arrived in North America in 1620. They were ....

a) the Puritansb) the Pilgrimsc) the settlers of the Virginia Comp



### 3. What do you know about this sign?





### 3. Who was the first American President?





# 5. What holiday is celebrated in the USA on the 4<sup>th</sup> of July?



#### 1. What is the official name of the country?



# 2. Who discovered the east coast of Australia in 1770?





### 3. What is the capital of Australia?





#### 4. What symbols of Australia do you know?



### 5. What landscape is typical for Australia?