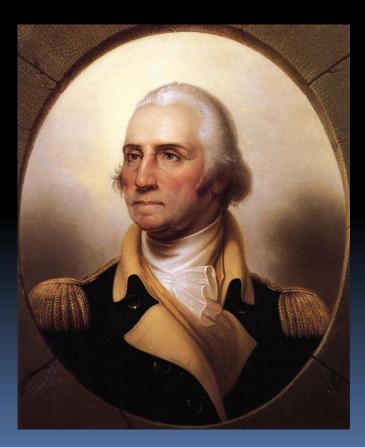

ere are they situated?

#### THE UK

#### 2. What can you say about this London's tradition?





## 3. Which century the War of the Roses take place?







York's

Tudor's

Lancaster'

S

#### THE UK

## 4. What is the last name of the royal family that is on the throne nowadays?





### 5. What is the name of London's underground?







## 1. Which states do the following nicknames belong to? Give the explanation.

1) Last Frontier
 2) Golden State
 3) Ocean State

- a) California
- b) Rhode Island
- c) State of Alaska



5.The Mayflower was the ship on which British settlers arrived in North America in 1620. They were ....

a) the Puritansb) the Pilgrimsc) the settlers of the Virginia Comp



### 3. What do you know about this sign?





### 3. Who was the first American President?





# 5. What holiday is celebrated in the USA on the 4<sup>th</sup> of July?



#### 1. What is the official name of the country?



# 2. Who discovered the east coast of Australia in 1770?





### 3. What is the capital of Australia?





#### 4. What symbols of Australia do you know?



### 5. What landscape is typical for Australia?