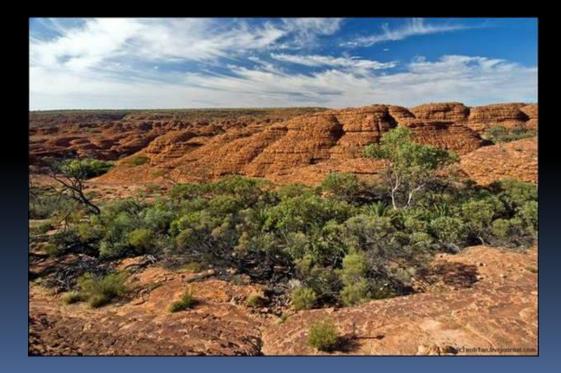

## 1. Which states do the following nicknames belong to? Give the explanation.

1) Last Frontier
 2) Golden State
 3) Ocean State

- a) California
- b) Rhode Island
- c) State of Alaska



5.The Mayflower was the ship on which British settlers arrived in North America in 1620. They were ....

a) the Puritansb) the Pilgrimsc) the settlers of the Virginia Comp



### 3. What do you know about this sign?





### 3. Who was the first American President?





# 5. What holiday is celebrated in the USA on the 4<sup>th</sup> of July?



#### 1. What is the official name of the country?



# 2. Who discovered the east coast of Australia in 1770?





### 3. What is the capital of Australia?





#### 4. What symbols of Australia do you know?



### 5. What landscape is typical for Australia?