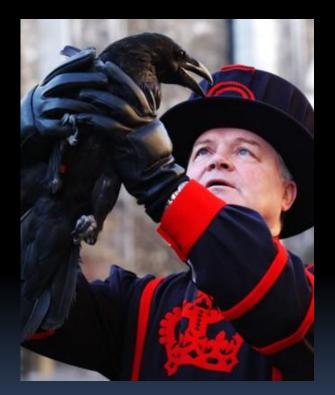

|











### Can you name these tourist attractions? Where are they situated?

#### THE UK

#### 2. What can you say about this London's tradition?





## 3. Which century the War of the Roses take place?







York's

Tudor's

Lancaster'

S

#### THE UK

## 4. What is the last name of the royal family that is on the throne nowadays?





### 5. What is the name of London's underground?







## 1. Which states do the following nicknames belong to? Give the explanation.

1) Last Frontier
 2) Golden State
 3) Ocean State

- a) California
- b) Rhode Island
- c) State of Alaska



5.The Mayflower was the ship on which British settlers arrived in North America in 1620. They were ....

a) the Puritansb) the Pilgrimsc) the settlers of the Virginia Comp



### 3. What do you know about this sign?





### 3. Who was the first American President?





# 5. What holiday is celebrated in the USA on the 4<sup>th</sup> of July?



#### 1. What