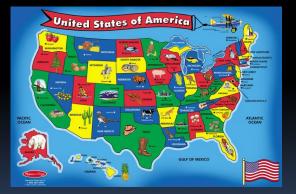

## 1. Which states do the following nicknames belong to? Give the explanation.

1) Last Frontier
 2) Golden State
 3) Ocean State

- a) California
- b) Rhode Island
- c) State of Alaska

5.The Mayflower was the ship on which British settlers arrived in North America in 1620. They were ....