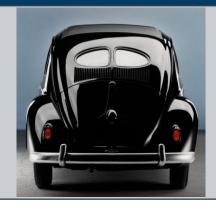

Project: Global Social Media Plan // January

**Topic:** Pretzel Beetle

Format: image

**Date:** Flexible Content

| Description | The 1953 "Pretzel Beetle" with split rear window. |
|-------------|---------------------------------------------------|
|             |                                                   |

| Facebook           |                                                                                                                                                                              |
|--------------------|------------------------------------------------------------------------------------------------------------------------------------------------------------------------------|
| Posting text (240) | The rear window of this 1953 Beetle is very similar to a popular bakery product – can you guess which one? #vwbeetle #volkswagen                                             |
| Twitter            |                                                                                                                                                                              |
| Posting text (140) | The rear window of this 1953 #vwbeetle is similar to a popular bakery product – can you guess which one? #volkswagen                                                         |
| Instagram          |                                                                                                                                                                              |
| Posting text       | The rear window of this 1953 Beetle is very similar to a popular bakery product – can you guess which one? #vwbeetle #vw #volkswagen #car #bakery #vintage #rare #classiccar |