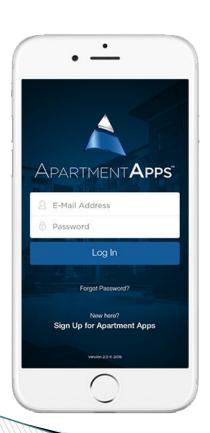

# Resident Portal

All Service Requests must now be entered via our new Mobile App, Download for Free below:

- Pay Rent Via App
- •Submit Maintenance Requests and Receive Real-Time Updates
- •Request Our Courtesy Officer
- •Receive Office Notifications