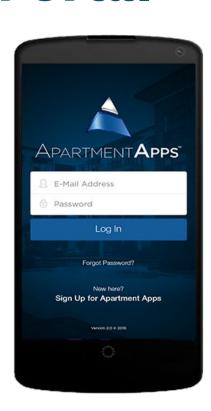

# Resident Portal

All Service Requests must now be entered via our new Mobile App, Download for Free below:

- Pay Rent Via App
- •Submit Maintenance Requests and Receive Real-Time Updates
- •Request Our Courtesy Officer
- •Receive Office Notifications