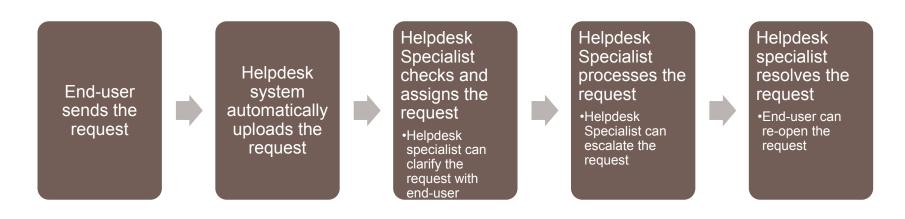

- Head of Analytics
- Requests reception
  - Phone
  - Email
  - Helpdesk ticketing system
- Helpdesk is UNBLINDED!





### EDC & IWRS Helpdesk



- Working hours
  - Russian Federation, from 10.00 till 18.00 Moscow time on business days
  - emergency phone calls 24x7 for Business Impact issues
- Response time

| Issue impact level | Maximum time to acknowledge a query | Maximum time to resolve Issue |
|--------------------|-------------------------------------|-------------------------------|
| Business Impact    | 30 minutes                          | 8 hours                       |
| Group Impact       | 12 hours                            | 72 hours                      |
| User Impact        | 24 hours                            | 7 days                        |



#### Process









### Helpdesk activities



- Access granting/revoking
- Data Change Requests processing
- IWRS support
- User consultancy





### Emergency situations



- Promptly informs Helpdesk System provider that Helpdesk System is down
- Helpdesk personnel processes requests via corporate mail service (email)
- Incoming emails are automatically processed by Helpdesk System after system recovery
- If the Internet connection is down, Helpdesk personnel processes requests by phone



## Analytics – general activities



- System change process development, review and approval of requirements specifications
- Validation development of requirements specifications
- User access control development, review and approval of requirements specifications related to Client-specific needs
- Helpdesk 2<sup