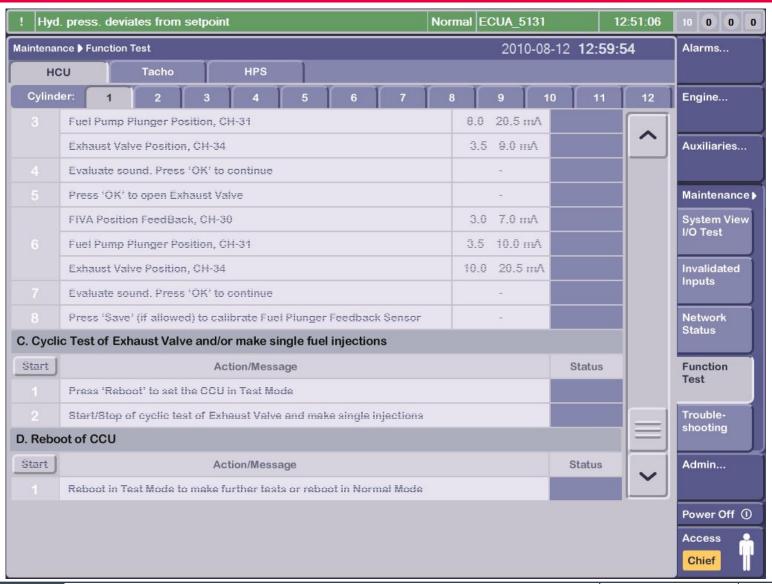

#### Maintenance Function Test HCU

Follow the instructions
Step by step

#### **Maintenance Function Test HCU**

< 11 >