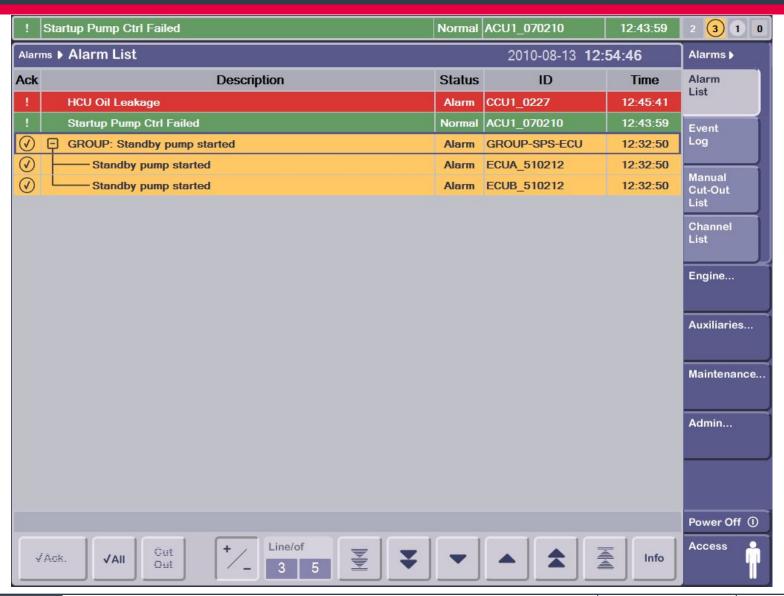

ce: System View, I/O Test





2010/08/31

### **Maintenance: Network Status**





© MAN Diesel

#### **Maintenance Function Test HCU**





**HCU Test** 



#### Maintenance Function Test HCU



Follow the instructions
Step by step



#### **Maintenance Function Test HCU**





< 11 >

### Maintenance Function Test Tacho





Press Details to see grid
with markers and quadratur
sensors

**MAN Diesel | PrimeServ** 

### **Maintenance Function Test Tacho**





<13>

### **Maintenance Function Test HPS**





### Maintenance Troubleshooting HCU





© MAN Diesel

## Maintenance Troubleshooting HPS





# Maintenance Troubleshooting HPS Events





### Maintenance Troubleshooting HCU Events





# Auxiliaries: Cylinder Lubricators





### Admin.: Version





### Alarms: **Alarm List**





### Alarms: Alarm List





2010/08/31