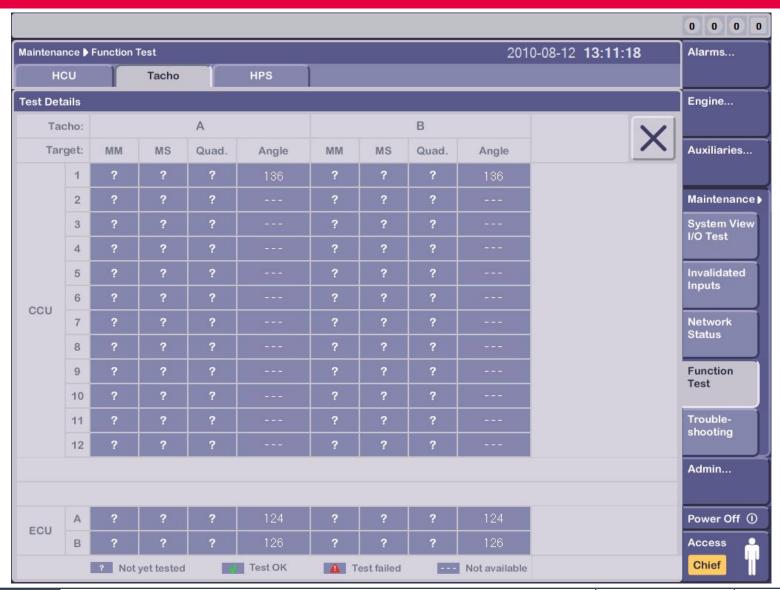

### Maintenance Function Test Tacho

Press Details to see grid
with markers and quadratur
sensors

**MAN Diesel | PrimeServ** 

### **Maintenance Function Test Tacho**

<13>