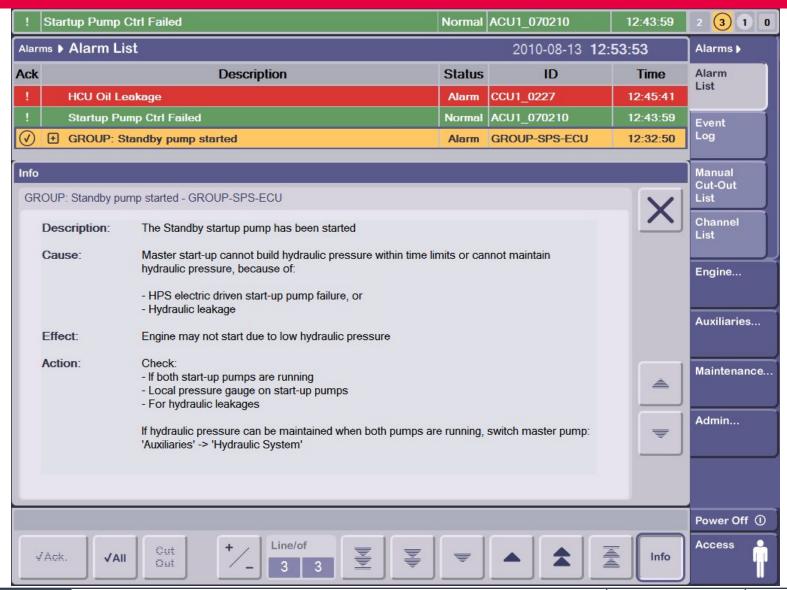

2010/08/31

### **Maintenance: Network Status**





© MAN Diesel

#### **Maintenance Function Test HCU**





**HCU Test** 



#### Maintenance Function Test HCU



Follow the instructions
Step by step



#### **Maintenance Function Test HCU**





< 11 >

### Maintenance Function Test Tacho





Press Details to see grid
with markers and quadratur
sensors

**MAN Diesel | PrimeServ** 

### **Maintenance Function Test Tacho**





<13>

### **Maintenance Function Test HPS**





### Maintenance Troubleshooting HCU





© MAN Diesel

## Maintenance Troubleshooting HPS





# Maintenance Troubleshooting HPS Events





### Maintenance Troubleshooting HCU Events





# Auxiliaries: Cylinder Lubricators





### Admin.: Version





### Alarms: **Alarm List**





### Alarms: Alarm List





2010/08/31