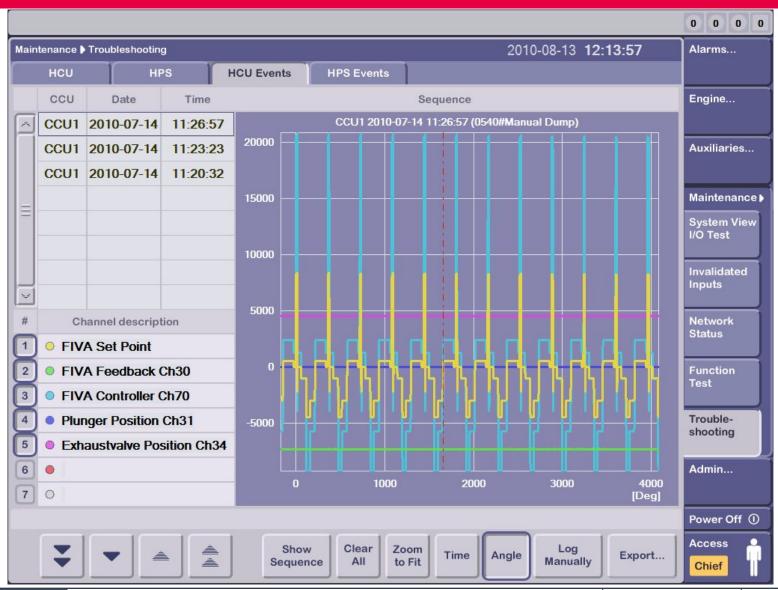

*Engine: Fuel Quality**





### Engine: Chief Limiters





MAN Diesel | PrimeServ

### Maintenance: System View, I/O Test





2010/08/31

### **Maintenance: Network Status**





© MAN Diesel

#### **Maintenance Function Test HCU**





**HCU Test** 



#### Maintenance Function Test HCU



Follow the instructions
Step by step



#### **Maintenance Function Test HCU**





< 11 >

### Maintenance Function Test Tacho





Press Details to see grid
with markers and quadratur
sensors

**MAN Diesel | PrimeServ** 

### **Maintenance Function Test Tacho**





<13>

### **Maintenance Function Test HPS**





### Maintenance Troubleshooting HCU





© MAN Diesel

## Maintenance Troubleshooting HPS





# Maintenance Troubleshooting HPS Events





### Maintenance Troubleshooting HCU Events





# Auxiliaries: Cylinder Lubricators





### Admin.: Version





### Alarms: **Alarm List**





### Alarms: Alarm List





2010/08/31