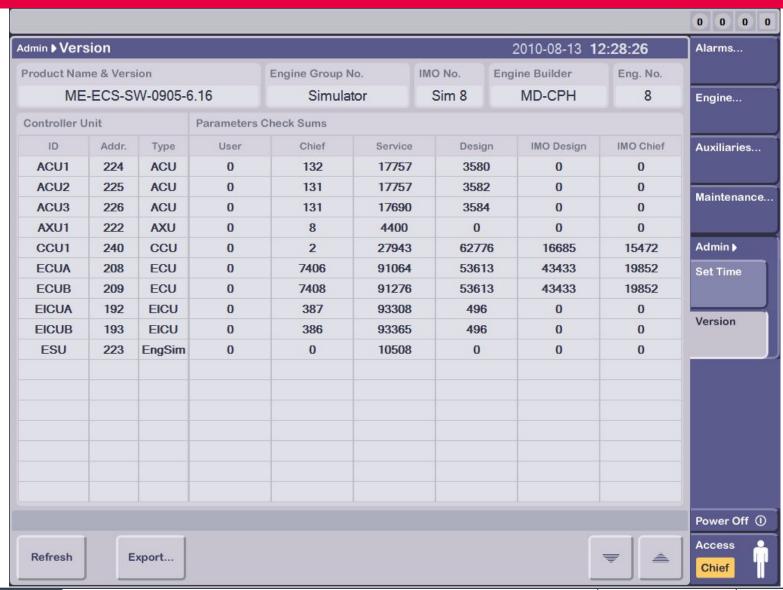

iesel | PrimeServ

### Maintenance: System View, I/O Test





2010/08/31

### **Maintenance: Network Status**





© MAN Diesel

#### **Maintenance Function Test HCU**





**HCU Test** 



#### Maintenance Function Test HCU



Follow the instructions
Step by step



#### **Maintenance Function Test HCU**





< 11 >

### Maintenance Function Test Tacho





Press Details to see grid
with markers and quadratur
sensors

**MAN Diesel | PrimeServ** 

### **Maintenance Function Test Tacho**





<13>

### **Maintenance Function Test HPS**





### Maintenance Troubleshooting HCU





© MAN Diesel

## Maintenance Troubleshooting HPS





# Maintenance Troubleshooting HPS Events





### Maintenance Troubleshooting HCU Events





# Auxiliaries: Cylinder Lubricators





### Admin.: Version





### Alarms: **Alarm List**





### Alarms: Alarm List





2010/08/31