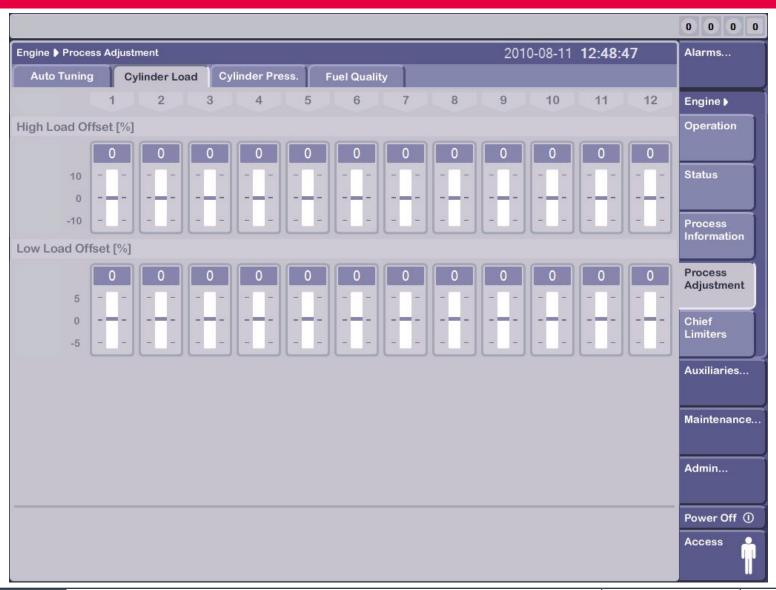

### MAN Diesel PrimeServ Academy New Displays ECS 0905





# Engine: Process Adjustment Auto Tuning



<2>

Optional, only applicable with PMI Online



### Engine: Cylinder Load





### **Engine:** Cylinder Pressure





© MAN Diesel

### **Engine: Fuel Quality**





### Engine: Chief Limiters





MAN Diesel | PrimeServ

### Maintenance: System View, I/O Test





2010/08/31

### **Maintenance: Network Status**





© MAN Diesel

#### **Maintenance Function Test HCU**





**HCU Test** 



#### Maintenance Function Test HCU



Follow the instructions
Step by step



#### **Maintenance Function Test HCU**





< 11 >

### Maintenance Function Test Tacho





Press Details to see grid
with markers and quadratur
sensors

**MAN Diesel | PrimeServ** 

### **Maintenance Function Test Tacho**





<13>

### **Maintenance Function Test HPS**





### Maintenance Troubleshooting HCU





© MAN Diesel

## Maintenance Troubleshooting HPS





# Maintenance Troubleshooting HP