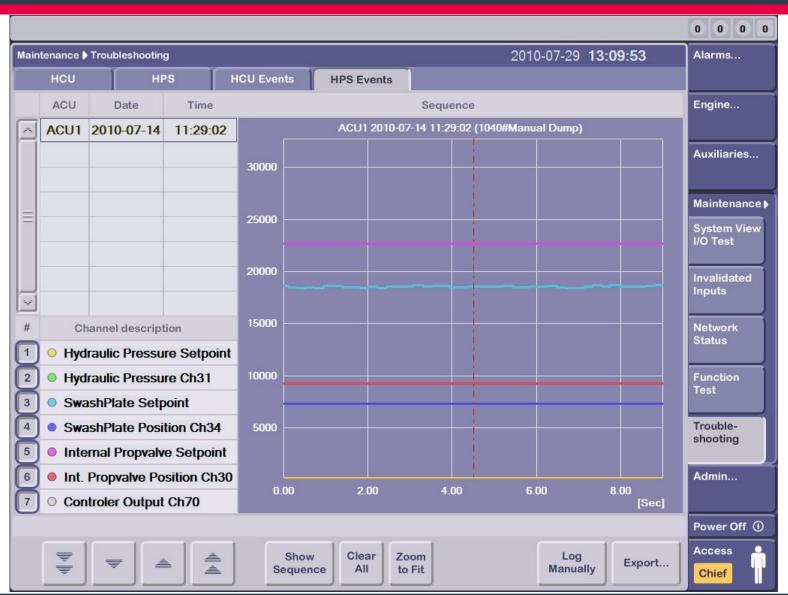

ne:** Cylinder Pressure





© MAN Diesel

### **Engine: Fuel Quality**





### Engine: Chief Limiters





MAN Diesel | PrimeServ

### Maintenance: System View, I/O Test





2010/08/31

### **Maintenance: Network Status**





© MAN Diesel

#### **Maintenance Function Test HCU**





**HCU Test** 



#### Maintenance Function Test HCU



Follow the instructions
Step by step



#### **Maintenance Function Test HCU**





< 11 >

### Maintenance Function Test Tacho





Press Details to see grid
with markers and quadratur
sensors

**MAN Diesel | PrimeServ** 

### **Maintenance Function Test Tacho**





<13>

### **Maintenance Function Test HPS**





### Maintenance Troubleshooting HCU





© MAN Diesel

## Maintenance Troubleshooting HPS





# Maintenance Troubleshooting HPS Events





### Maintenance Troubleshooting HCU Events





# Auxiliaries: Cylinder Lubricators





### Admin.: Version





### Alarms: **Alarm List**





### Alarms: Alarm List





2010/08/31