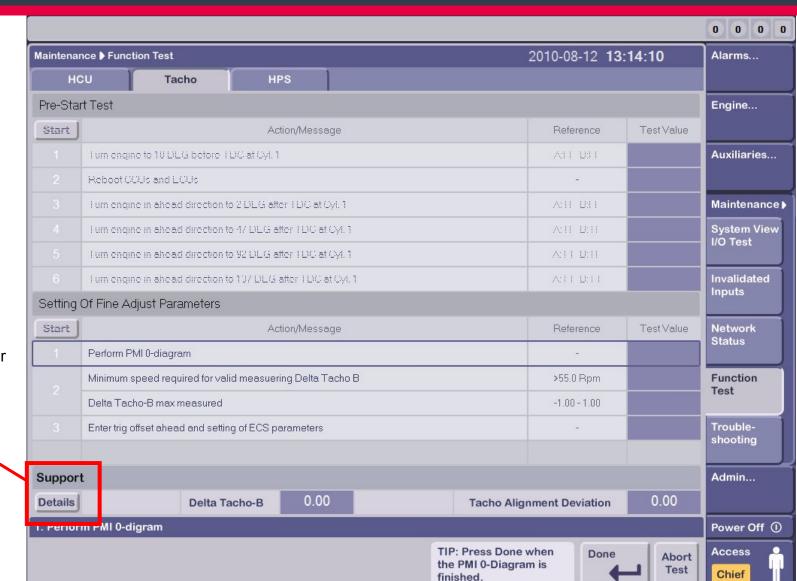

### Maintenance Function Test Tacho

Press Details to see grid
with markers and quadratur
sensors

**MAN Diesel | PrimeServ** 

### **Maintenance Function Test Tacho**

<13>