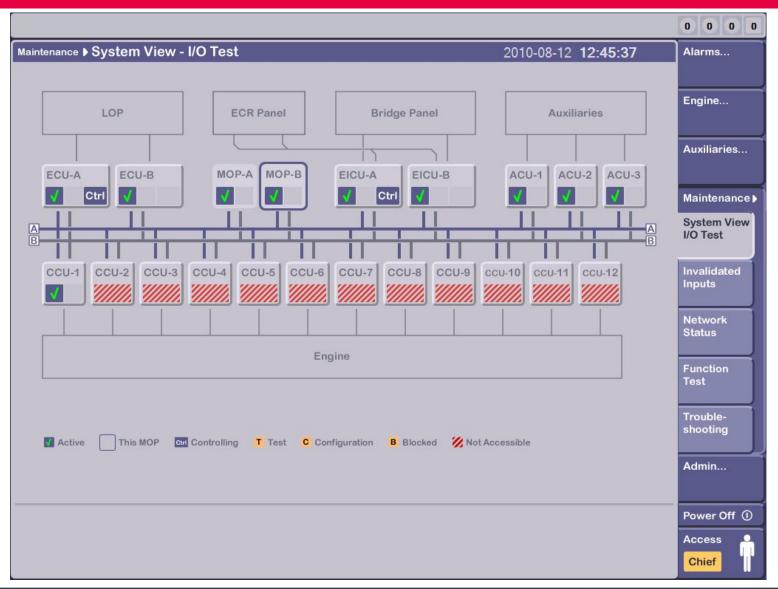

### MAN Diesel PrimeServ Academy New Displays ECS 0905





# Engine: Process Adjustment Auto Tuning



<2>

Optional, only applicable with PMI Online



### Engine: Cylinder Load





### **Engine:** Cylinder Pressure





© MAN Diesel

### **Engine: Fuel Quality**





### Engine: Chief Limiters





MAN Diesel | PrimeServ

### Maintenance: System View, I/O Test





2010/08/31

### **Maintenance: Network Status**





© MAN Diesel

#### **Maintenance Function Test HCU**





**HCU Test** 



#### Maintenance Function Test HCU



Follow the instructions
Step by step



#### **Maintenance Function Test HCU**





< 11 >

### Maintenance Function Test Tacho





Press Details to see grid
with markers and quadratur
sensors

**MAN Diesel | PrimeServ** 

### **Maintenance Function Test Tacho**





<13>

### **Maintenance Function Test HPS**





### Maintenance Troubleshooting HCU





© MAN Diesel

## Maintenance Troubleshooting HPS





# Maintenance Troubleshooting HPS Events





### Maintenance Troubleshooting HCU Events





# Auxiliaries: Cylinder Lubricators





### Admin.: Version





### Alarms: **Alarm List**





### Alarms: Alarm List