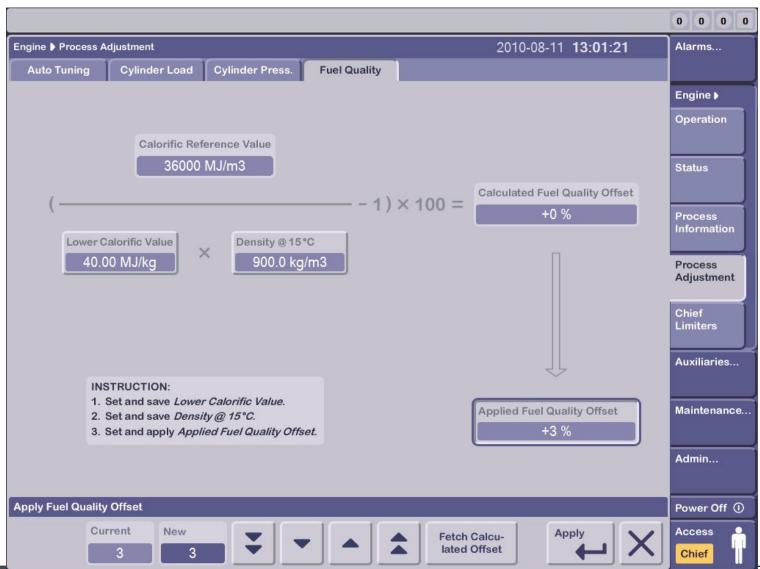

### MAN Diesel PrimeServ Academy New Displays ECS 0905





# Engine: Process Adjustment Auto Tuning



<2>

Optional, only applicable with PMI Online



### Engine: Cylinder Load





### **Engine:** Cylinder Pressure





© MAN Diesel

### **Engine: Fuel Quality**





### Engine: Chief Limiters





MAN Diesel | PrimeServ

### Maintenance: System View, I/O Test





2010/08/31

### **Maintenance: Network Status**





© MAN Diesel

#### **Maintenance Function Test HCU**





**HCU Test** 



#### Maintenance Function Test HCU



Follow the instructions
Step by step



#### **Maintenance Function Test HCU**





< 11 >

### Maintenance Function Test Tacho





Press Details to see grid
with markers and quadratur
sensors

**MAN Diesel | PrimeServ** 

### **Maintenance Function Test Tacho**





<13>

### **Maintenance Function Test HPS**





### Maintenance Troubleshooting HCU





© MAN Diesel

## Maintenance Troubleshooting HPS





# Maintenance Troubleshooting HPS Events





### Maintenance Troubleshooting HCU Events





# Auxiliaries: Cylinder L