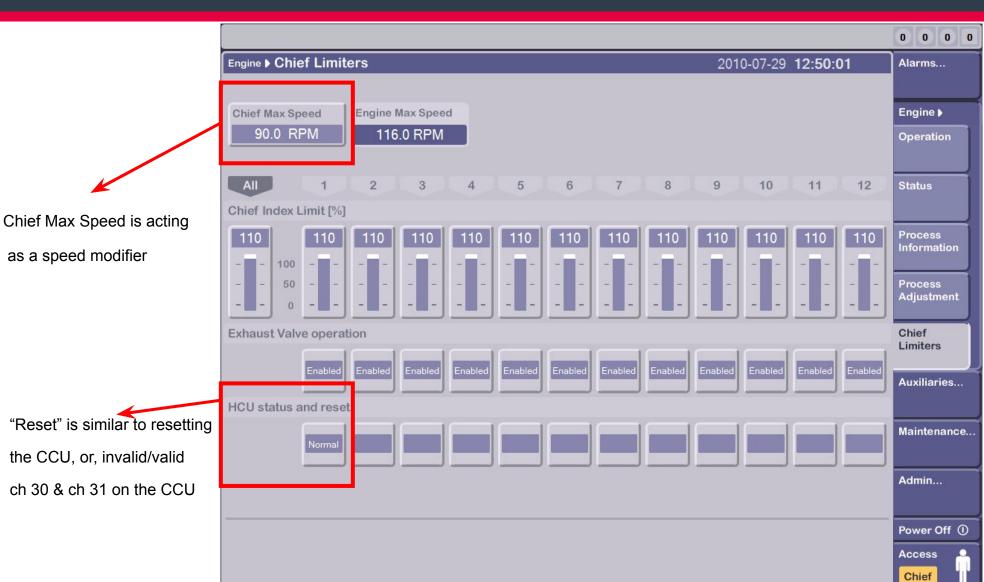

### MAN Diesel PrimeServ Academy New Displays ECS 0905





# Engine: Process Adjustment Auto Tuning



<2>

Optional, only applicable with PMI Online



### Engine: Cylinder Load





### **Engine:** Cylinder Pressure





© MAN Diesel

### **Engine: Fuel Quality**





### Engine: Chief Limiters





MAN Diesel | PrimeServ

### Maintenance: System View, I/O Test





2010/08/31

### **Maintenance: Network Status**





© MAN Diesel

#### **Maintenance Function Test HCU**





**HCU Test** 



#### Maintenance Function Test HCU



Follow the instructions
Step by step



#### **Maintenance Function Test HCU**





< 11 >

### Maintenance Function Test Tacho





Press Details to see grid
with markers and quadratur
sensors

**MAN Diesel | PrimeServ** 

### **Maintenance Function Test Tacho**





<13>

### **Maintenance Function Test HPS**





### Maintenance Troubleshooting HCU





© MAN Diesel

## Maintenance Troubleshooting HPS





# Maintenance Troubleshooting HPS Events





### Maintenance Troubleshooting HCU Events





# Auxiliaries: Cylinder Lubricators





### Admin.: Vers