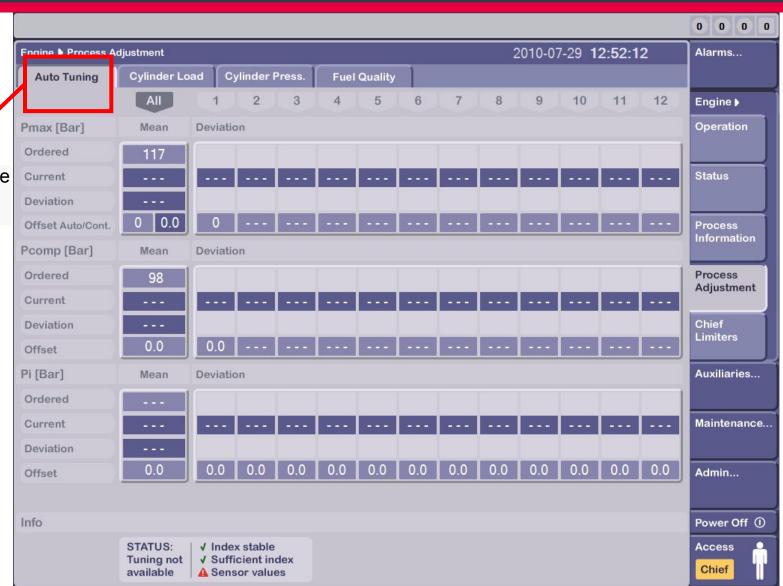

# Engine: Process Adjustment Auto Tuning

<2>

Optional, only applicable with PMI Online