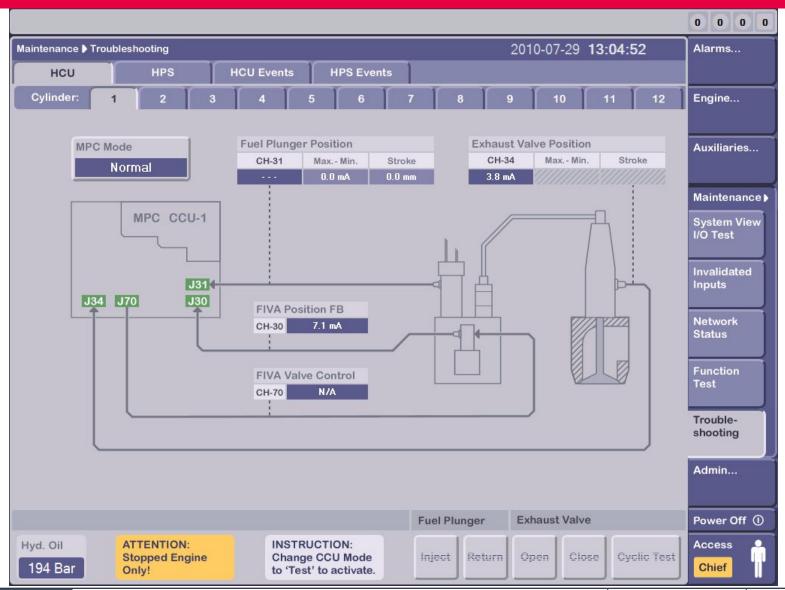

uning



<2>

Optional, only applicable with PMI Online



### Engine: Cylinder Load





### **Engine:** Cylinder Pressure





© MAN Diesel

### **Engine: Fuel Quality**





### Engine: Chief Limiters





MAN Diesel | PrimeServ

### Maintenance: System View, I/O Test





2010/08/31

### **Maintenance: Network Status**





© MAN Diesel

#### **Maintenance Function Test HCU**





**HCU Test** 



#### Maintenance Function Test HCU



Follow the instructions
Step by step



#### **Maintenance Function Test HCU**





< 11 >

### Maintenance Function Test Tacho





Press Details to see grid
with markers and quadratur
sensors

**MAN Diesel | PrimeServ** 

### **Maintenance Function Test Tacho**





<13>

### **Maintenance Function Test HPS**





### Maintenance Troubleshooting HCU





© MAN Diesel

## Maintenance Troubleshooting HPS





# Maintenance Troubleshooting HPS Events





### Maintenance Troubleshooting HCU Events





# Auxiliaries: Cylinder Lubricators





### Admin.: Version





### Alarms: **Alarm List**





### Alarms: Alarm List





2010/08/31