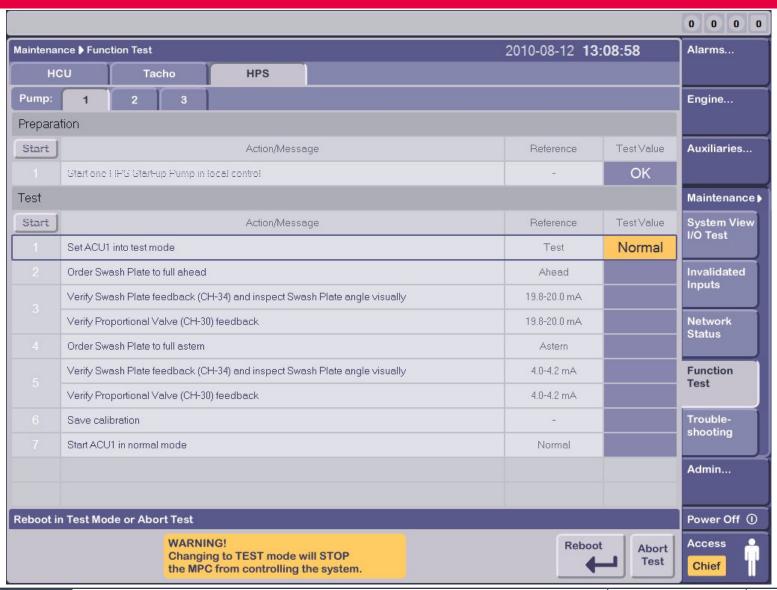

# Engine: Process Adjustment Auto Tuning



<2>

Optional, only applicable with PMI Online



### Engine: Cylinder Load





### **Engine:** Cylinder Pressure





© MAN Diesel

### **Engine: Fuel Quality**





### Engine: Chief Limiters





MAN Diesel | PrimeServ

### Maintenance: System View, I/O Test





2010/08/31

### **Maintenance: Network Status**





© MAN Diesel

#### **Maintenance Function Test HCU**





**HCU Test** 



#### Maintenance Function Test HCU



Follow the instructions
Step by step



#### **Maintenance Function Test HCU**





< 11 >

### Maintenance Function Test Tacho





Press Details to see grid
with markers and quadratur
sensors

**MAN Diesel | PrimeServ** 

### **Maintenance Function Test Tacho**





<13>

### **Maintenance Function Test HPS**





### Maintenance Troubleshooting HCU





© MAN Diesel

## Maintenance Troubleshooting HPS





# Maintenance Troubleshooting HPS Events





### Maintenance Troubleshooting HCU Events





# Auxiliaries: Cylinder Lubricators





### Admin.: Version





### Alarms: **Alarm List**





### Alarms: Alarm List





2010/08/31