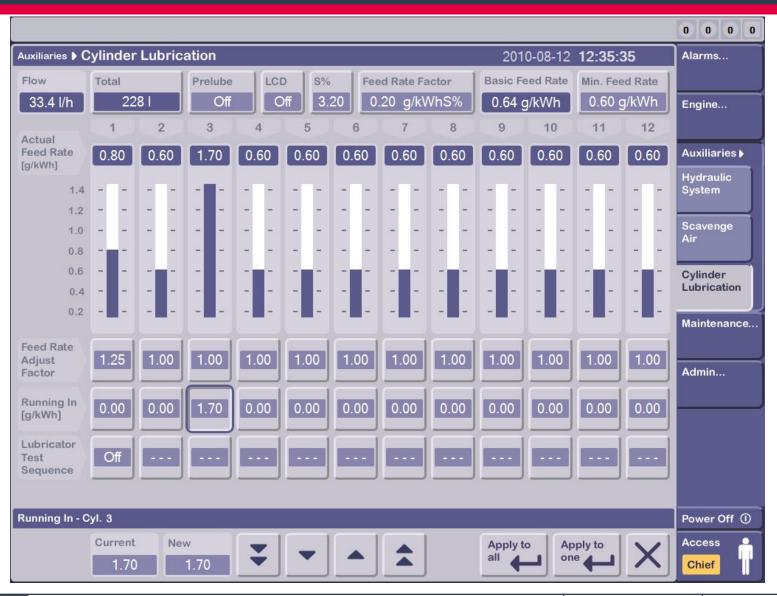

Chief Limiters





MAN Diesel | PrimeServ

### Maintenance: System View, I/O Test





2010/08/31

### **Maintenance: Network Status**





© MAN Diesel

#### **Maintenance Function Test HCU**





**HCU Test** 



#### Maintenance Function Test HCU



Follow the instructions
Step by step



#### **Maintenance Function Test HCU**





< 11 >

### Maintenance Function Test Tacho





Press Details to see grid
with markers and quadratur
sensors

**MAN Diesel | PrimeServ** 

### **Maintenance Function Test Tacho**





<13>

### **Maintenance Function Test HPS**





### Maintenance Troubleshooting HCU





© MAN Diesel

## Maintenance Troubleshooting HPS





# Maintenance Troubleshooting HPS Events





### Maintenance Troubleshooting HCU Events





# Auxiliaries: Cylinder Lubricators





### Admin.: Version





### Alarms: **Alarm List**





### Alarms: Alarm List





2010/08/31