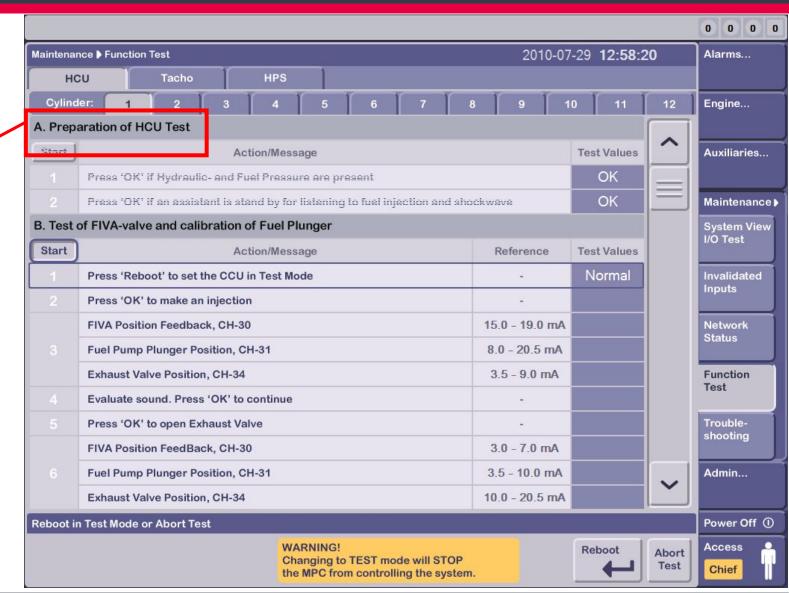

#### **Maintenance Function Test HCU**

**HCU Test** 

#### Maintenance Function Test HCU

Follow the instructions
Step by step