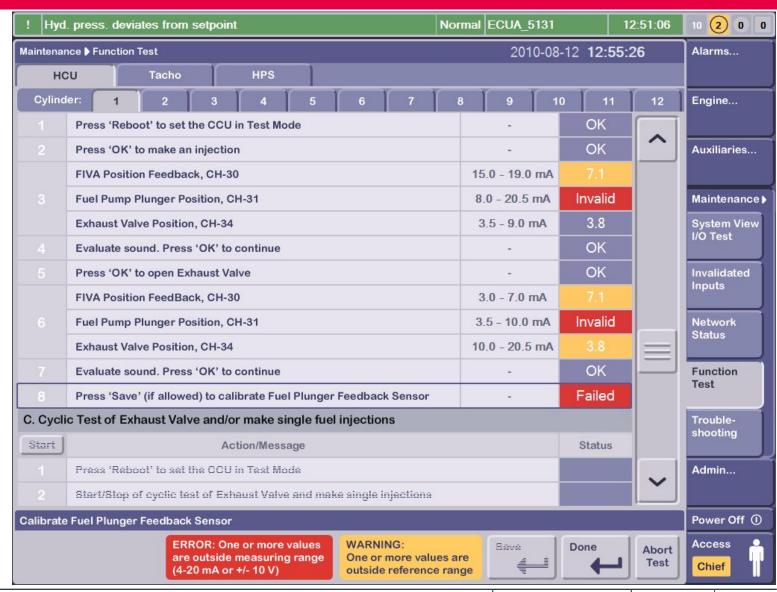

#### Maintenance Function Test HCU

Follow the instructions
Step by step

#### **Maintenance Function Test HCU**

< 11 >