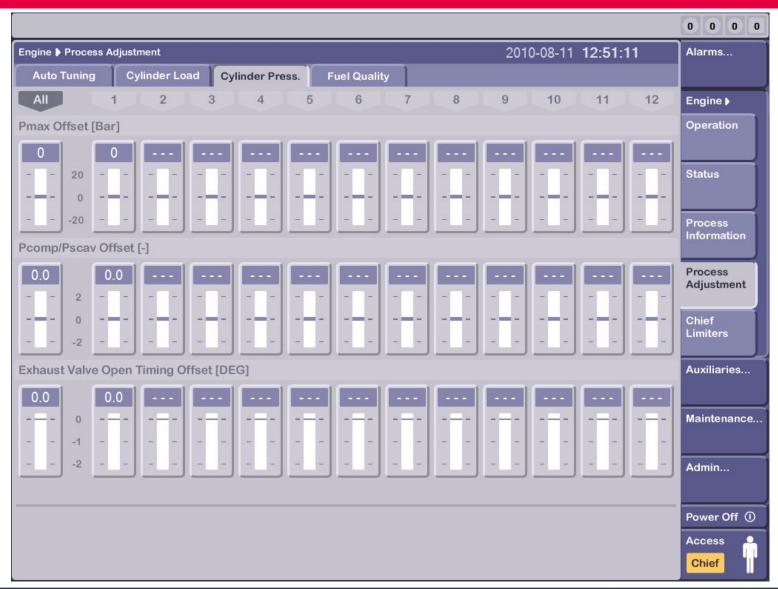

### MAN Diesel PrimeServ Academy New Displays ECS 0905





# Engine: Process Adjustment Auto Tuning



<2>

Optional, only applicable with PMI Online



### Engine: Cylinder Load





### **Engine:** Cylinder Pressure





© MAN Diesel

### **Engine: Fuel Quality**





### Engine: Chief Limiters





MAN Diesel | PrimeServ

### Maintenance: System View, I/O Test





2010/08/31

### **Maintenance: Network Status**





© MAN Diesel

#### **Maintenance Function Test HCU**





**HCU Test** 



#### Maintenance Function Test HCU



Follow the instructions
Step by step



#### **Maintenance Function Test HCU**





< 11 >

### Maintenance Function Test Tacho





Press Details to see grid
with markers and quadratur
sensors

**MAN Diesel | PrimeServ** 

### **Maintenance Function Test Tacho**





<13>

### **Maintenance Function Test HPS**





### Maintenance Troubleshooting HCU





© MAN Diesel

## Maintenance Troubleshooting HPS





# Maintenance Troubleshooting HPS Events





### Maintenance Troublesh