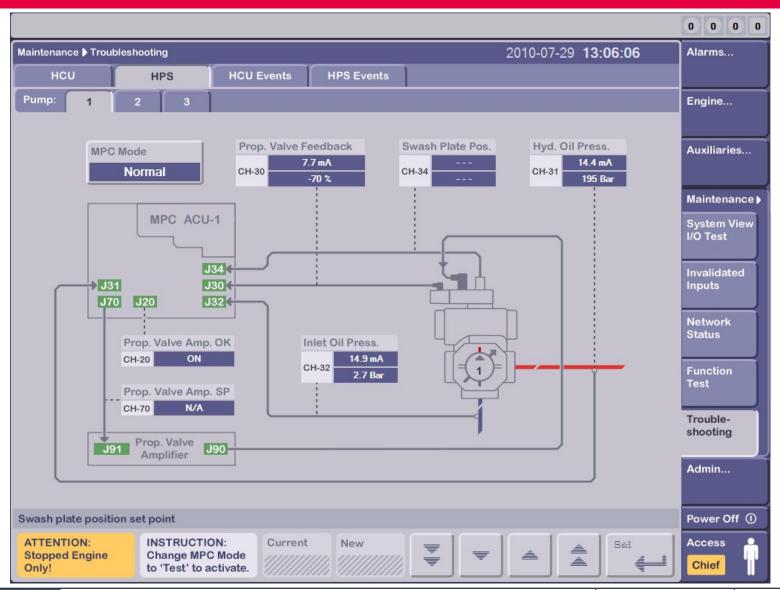

e



### Engine: Cylinder Load





### **Engine:** Cylinder Pressure





© MAN Diesel

### **Engine: Fuel Quality**





### Engine: Chief Limiters





MAN Diesel | PrimeServ

### Maintenance: System View, I/O Test





2010/08/31

### **Maintenance: Network Status**





© MAN Diesel

#### **Maintenance Function Test HCU**





**HCU Test** 



#### Maintenance Function Test HCU



Follow the instructions
Step by step



#### **Maintenance Function Test HCU**





< 11 >

### Maintenance Function Test Tacho





Press Details to see grid
with markers and quadratur
sensors

**MAN Diesel | PrimeServ** 

### **Maintenance Function Test Tacho**





<13>

### **Maintenance Function Test HPS**





### Maintenance Troubleshooting HCU





© MAN Diesel

## Maintenance Troubleshooting HPS





# Maintenance Troubleshooting HPS Events





### Maintenance Troubleshooting HCU Events





# Auxiliaries: Cylinder Lubricators





### Admin.: Version





### Alarms: **Alarm List**





### Alarms: Alarm List





2010/08/31