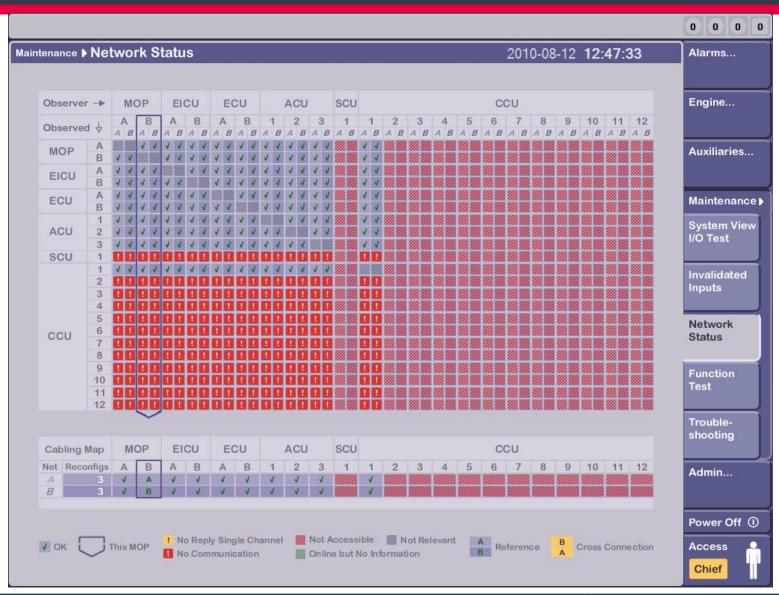

### MAN Diesel PrimeServ Academy New Displays ECS 0905





# Engine: Process Adjustment Auto Tuning



<2>

Optional, only applicable with PMI Online



### Engine: Cylinder Load





### **Engine:** Cylinder Pressure





© MAN Diesel

### **Engine: Fuel Quality**





### Engine: Chief Limiters





MAN Diesel | PrimeServ

### Maintenance: System View, I/O Test





2010/08/31

### **Maintenance: Network Status**





© MAN Diesel

#### **Maintenance Function Test HCU**





**HCU Test** 



#### Maintenance Function Test HCU



Follow the instructions
Step by step



#### **Maintenance Function Test HCU**





< 11 >

### Maintenance Function Test Tacho





Press Details to see grid
with markers and quadratur
sensors

**MAN Diesel | PrimeServ** 

### **Maintenance Function Test Tacho**





<13>

### **Maintenance Function Test HPS**





### Maintenance Troubleshooting HCU





© MAN Diesel

## Maintenance Troubleshooting HPS





# Maintenance Troubleshooting HPS Events





### Maintenance Troubleshooting HCU Events





# Auxiliaries: Cylinder Lubricators





### Admin.: Version





### Alarms: **Alarm List**





### Alarms: Alarm List





2010/08/31