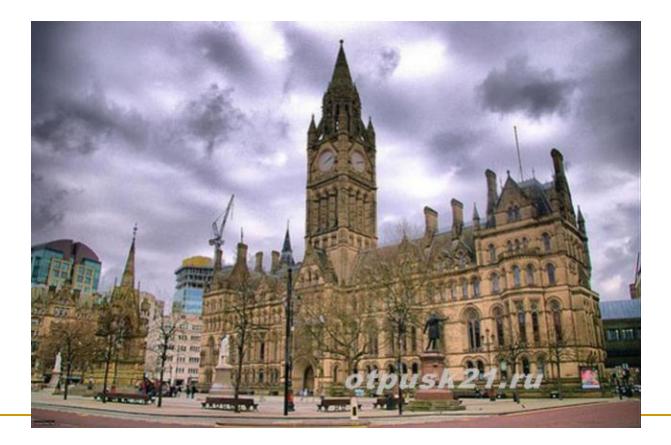

# MANCHESTER

Manchester - the largest English industrial and cultural center after London. In the city

there are a lot of sights and architecture monuments.

The main sight and one of symbols of the city are hours in the town hall building. The town hall is the building built in the 19th eyelid executed in neogothic style, with eighty five meter tower in which hours settle down.