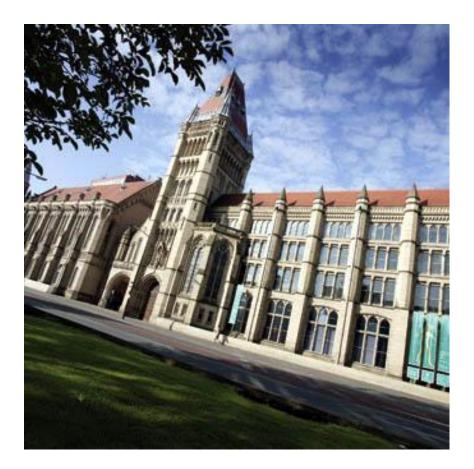

for some days stops by in Manchester, it is worth descending to the most known Palace of theater. If you delighted with the opera visit not less known

House of the Opera.



If you plan to go to Manchester and you want to lodge in any unusual hotel, safely move into in one of known hotels which is directly in one of historical buildings. Today the most remarkable hotels of the city are the Palace hotel and Britannia hotel.



It is possible to call a wheel the best sight not only because it gives the chance to take pleasure in panoramic views of Manchester but also because the Wheel is very popular and visited place of the city. You will be able to see the majority of known sights at the height of 60 m over only 7.5 pounds



### **Stadium of Manchester**



## University of Manchester



#### WELCOME TO MANCHESTER!!!

### THANK FOR YOU ATTENTION!