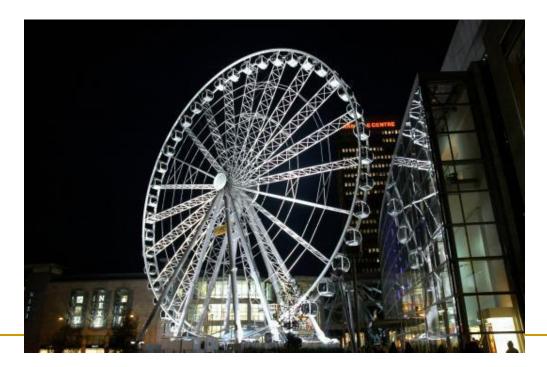

It is possible to call a wheel the best sight not only because it gives the chance to take pleasure in panoramic views of Manchester but also because the Wheel is very popular and visited place of the city. You will be able to see the majority of known sights at the height of 60 m over only 7.5 pounds