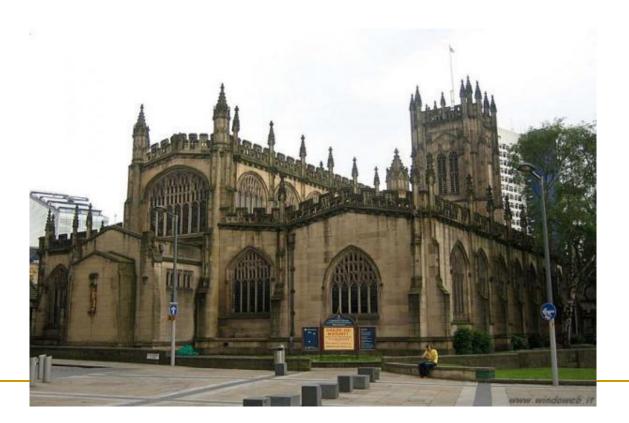

# The central city square – Saint Peter.

Today in the center of the area the biggest of city libraries in the world – the Central city library settles down.

The following sight - the Cathedral of Manchester, is the ancient church constructed in Gothic style in the 15th century. The most unusual part of this construction is her main facade. It is so skillfully made that can eclipse even skillful design of rooms and ceilings in a cathedral. Within the walls of ancient construction a large number of religious and architectural values disappears.