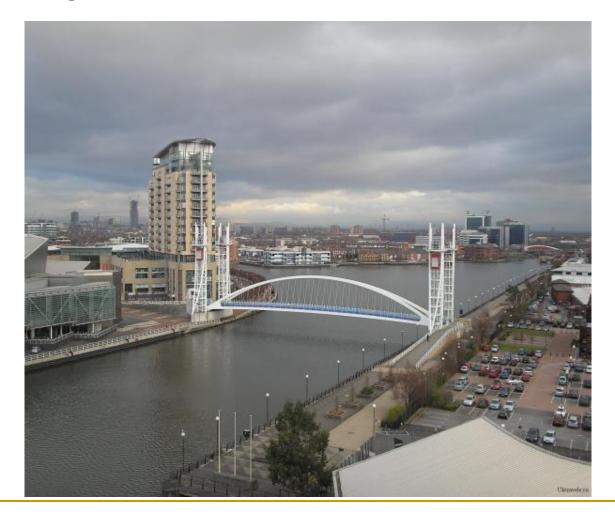

# MANCHESTER

Manchester - the largest English industrial and cultural center after London. In the city

there are a lot of sights and architecture monuments.

The main sight and one of symbols of the city are hours in the town hall building. The town hall is the building built in the 19th eyelid executed in neogothic style, with eighty five meter tower in which hours settle down.