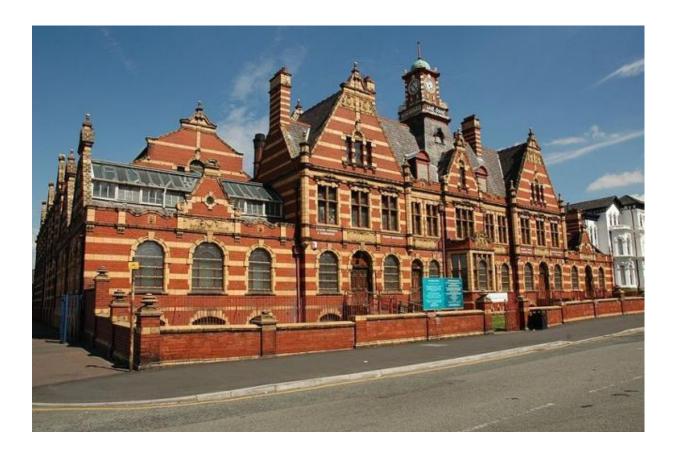

# MANCHESTER

Manchester - the largest English industrial and cultural center after London. In the city

there are a lot of sights and architecture monuments.

The main sight and one of symbols of the city are hours in the town hall building. The town hall is the building built in the 19th eyelid executed in neogothic style, with eighty five meter tower in which hours settle down.