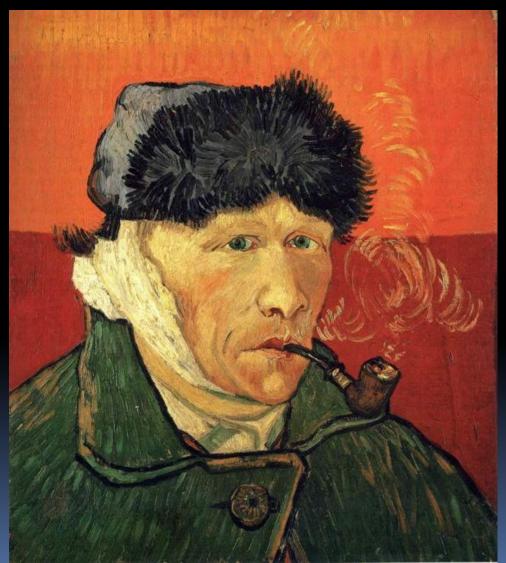

## Match:

- . Edgar Alan Poe
- 2. John Milton
- 3. Percy Bysshe Shelley

Quoth the raven 'Nevermore'
b) Mary's Frankenstein
c) Paradise Lost

### Music when Soft Voices Die

- Music, when soft voices die, Vibrates in the memory— Odours, when sweet violets sicken, Live within the sense they quicken. Rose leaves, when the rose is dead, Are heaped for the beloved's bed; And so thy thoughts, when thou art gone, Love itself shall slumber on.
- by Percy Bysshe Shelley (1792—1822)

## This composer is the King of organ music. Who is this





## Complete:

This composer became after eye surgery in 1749.

This famous composer was a music teacher. He taught music classes in Bonn.

## This famous composer lost his at

the age of 27.



## Whose painting is it?



This painter was mentally

ill.



#### Decode scrabbled words:

YRMYEOALNNRMO **NVAIONCEHNGTVG** RIBCUSWLELI NEHRELLELKE **EHROM** NALERLXEDBALE SJTURRLBIAEO YELSSVEIPLRE

## Write job and impairment:

- Ludwig van Beethoven
- Helen Keller
- Marilyn Monroe
- Elvis Presley
- Homer
- Edgar Alan Poe
- Vincent van Gogh
- Francisco de Goya
- Johann Sebastian Bach

#### Match:

- Stephen Hawking
- 2. Tom Cruise
- 3. Louis Braille
- 4. Francisco de Goya
- 5. Helen Keller
- 6. Billy Milligan

- a) Speech impairment
- b) Hearing impairment
- c) Visual impairment
- d) Behavior disorder
- e) Locomotor impairment
- f) Multiple disorder

## What is blindsight?