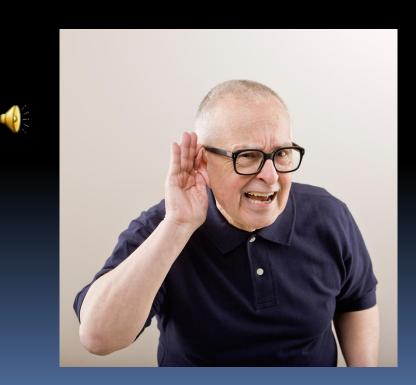

ERS







## WHO IS THIS?

## Who is this?



# Who is this?



## Match:

- . Edgar Alan Poe
- 2. John Milton
- 3. Percy Bysshe Shelley

Quoth the raven 'Nevermore'
b) Mary's Frankenstein
c) Paradise Lost

### Music when Soft Voices Die

- Music, when soft voices die, Vibrates in the memory— Odours, when sweet violets sicken, Live within the sense they quicken. Rose leaves, when the rose is dead, Are heaped for the beloved's bed; And so thy thoughts, when thou art gone, Love itself shall slumber on.
- by Percy Bysshe Shelley (1792—1822)

## This composer is the King of organ music. Who is this





## Complete:

This composer became after eye surgery in 1749.

This famous composer was a music teacher. He taught music classes in Bonn.

## This famous composer lost his at

the age of 27.



## Whose painting is it?



This painter was mentally

ill.



#### Decode scrabbled words:

YRMYEOALNNRMO **NVAIONCEHNGTVG** RIBCUSWLELI NEHRELLELKE **EHROM** NALERLXEDBALE SJTURRLBIAEO YELSSVEIPLRE

## Write job and impairment:

- Ludwig van Beethoven
- Helen Keller
- Marilyn Monroe
- Elvis Presley
- Homer
- Edgar Alan Poe
- Vincent van Gogh
- Francisco de Goya
- Johann Sebastian Bach

#### Match:

- Stephen Hawking
- 2. Tom Cruise
- 3. Louis Braille
- 4. Francisco de Goya
- 5. Helen Keller
- 6. Billy Milligan

- a) Speech impairment
- b) Hearing impairment
- c) Visual impairment
- d) Behavior disorder
- e) Locomotor impairment
- f) Multiple disorder

## What is blindsight?