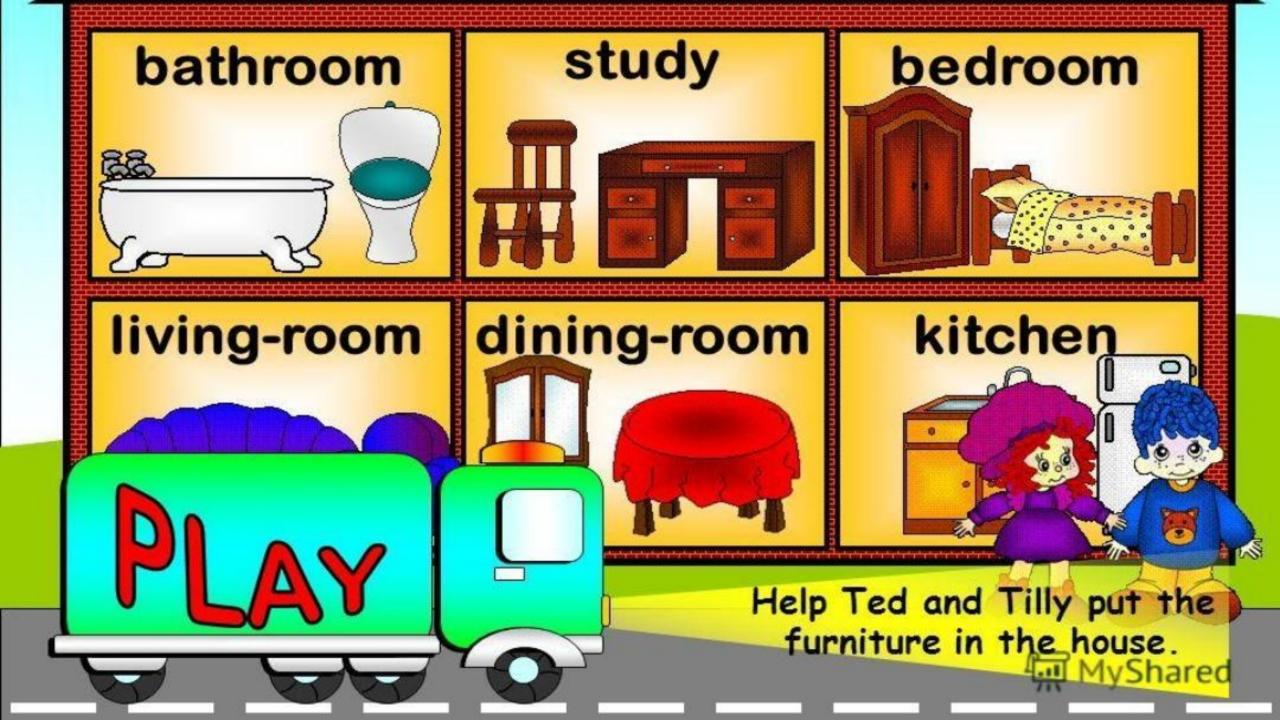

## Vocabulary

- KITCHEN Ас үй
- DINING ROOM- Acxaha
- ► BATHROOM-Жуынатын бөлме
- ► BEDROOM- Жатын бөлме
- LIVING ROOM Қонақ бөлме
- ► TOILET- Әжетхана
- ► HALL-Зал
- GARDEN- Бау бақша
- GARAGE-Гараж