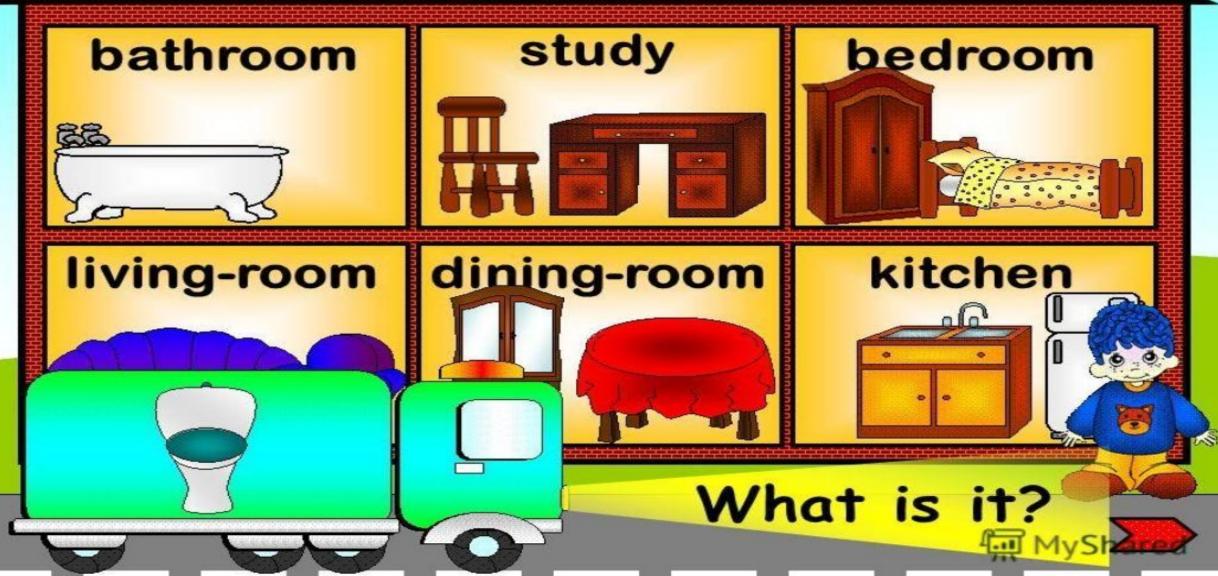

## wardrobe bed sofa Where can it be?

## fridge chair table Where can it be?

## chair wardrobe fridge Where can it be?

# Cupboard chair sink Where can it be?

## toilet chair bath Where can it be?