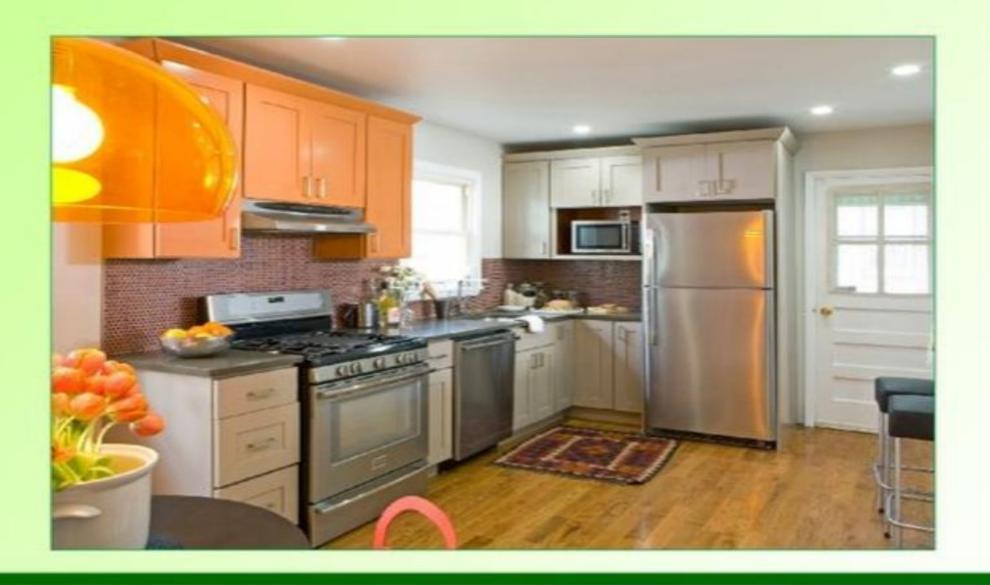

### Is it a kitchen?

## Vocabulary

- KITCHEN Ас үй
- DINING ROOM- Acxaha
- ► BATHROOM-Жуынатын бөлме
- ► BEDROOM- Жатын бөлме
- LIVING ROOM Қонақ бөлме
- ► TOILET- Әжетхана
- ► HALL-Зал
- GARDEN- Бау бақша
- GARAGE-Гараж