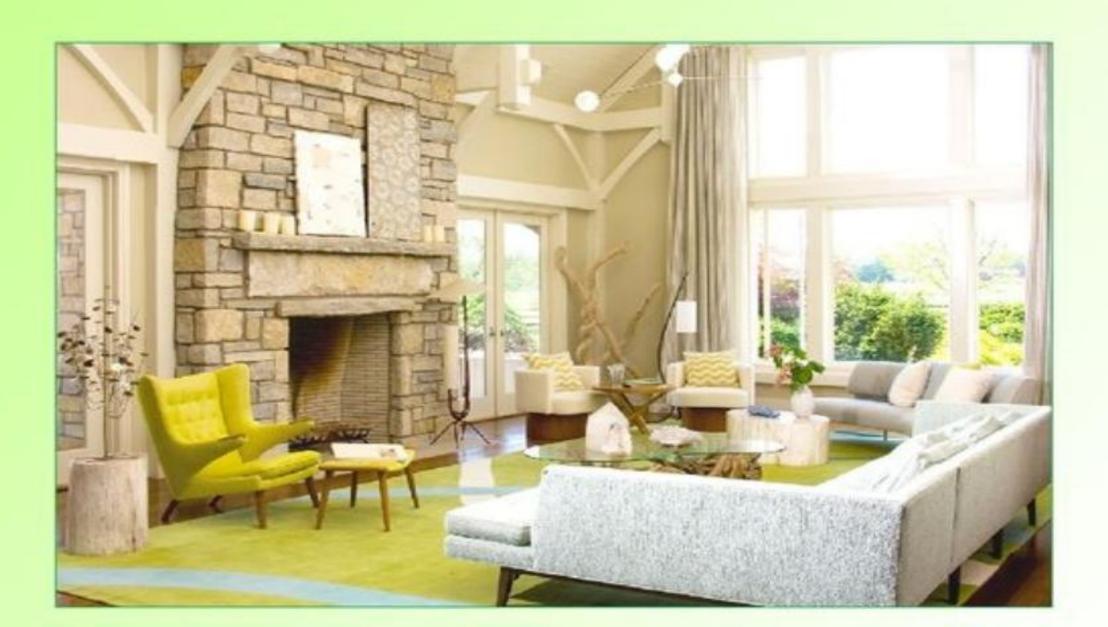

## Is it a living room?

## Vocabulary

- KITCHEN Ас үй
- DINING ROOM- Acxaha
- ► BATHROOM-Жуынатын бөлме
- ► BEDROOM- Жатын бөлме
- LIVING ROOM Қонақ бөлме
- ► TOILET- Әжетхана
- ► HALL-Зал
- GARDEN- Бау бақша
- GARAGE-Гараж