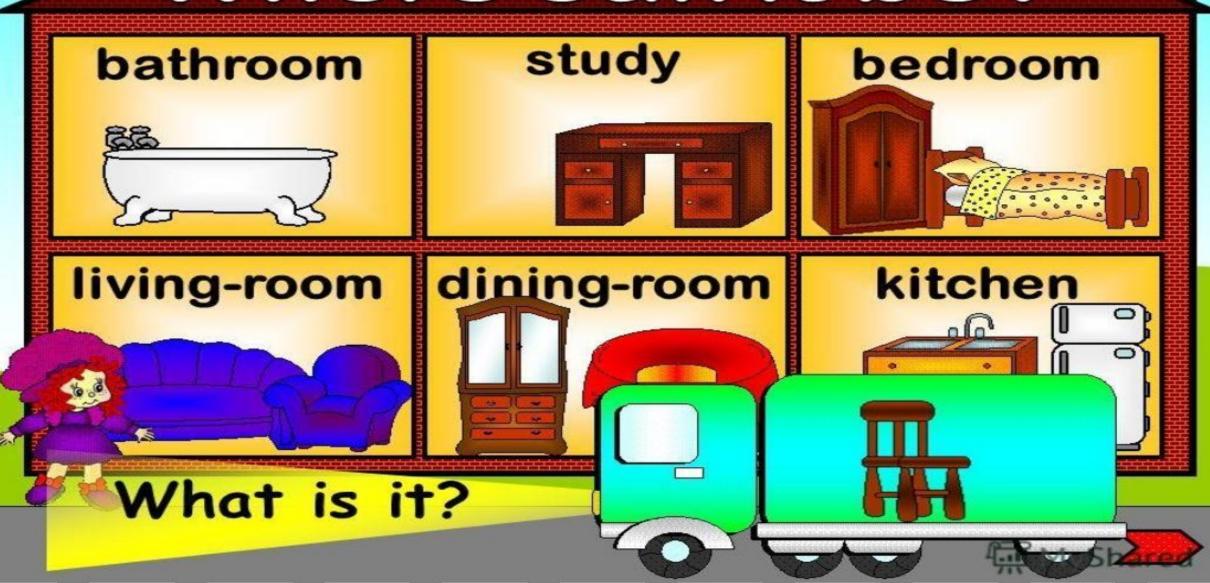

## wardrobe bed sofa Where can it be?

## fridge chair table Where can it be?

## chair wardrobe fridge Where can it be?

# Cupboard chair sink Where can it be?

## toilet chair bath Where can it be?