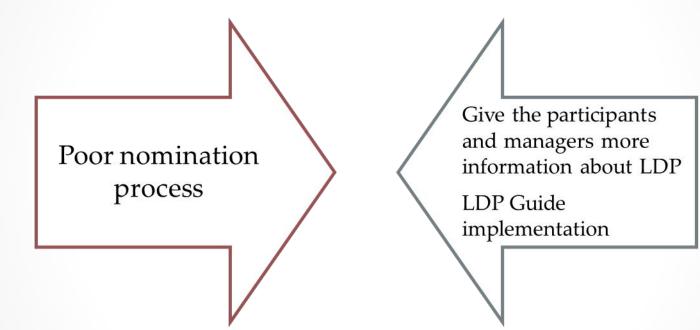

## Theory-related Problem and Solutions

"I don't know, why I was nominated. I have no idea" "It was not a nomination, just a letter to participate" "I'm not sure, I think that my management position requires such skills"