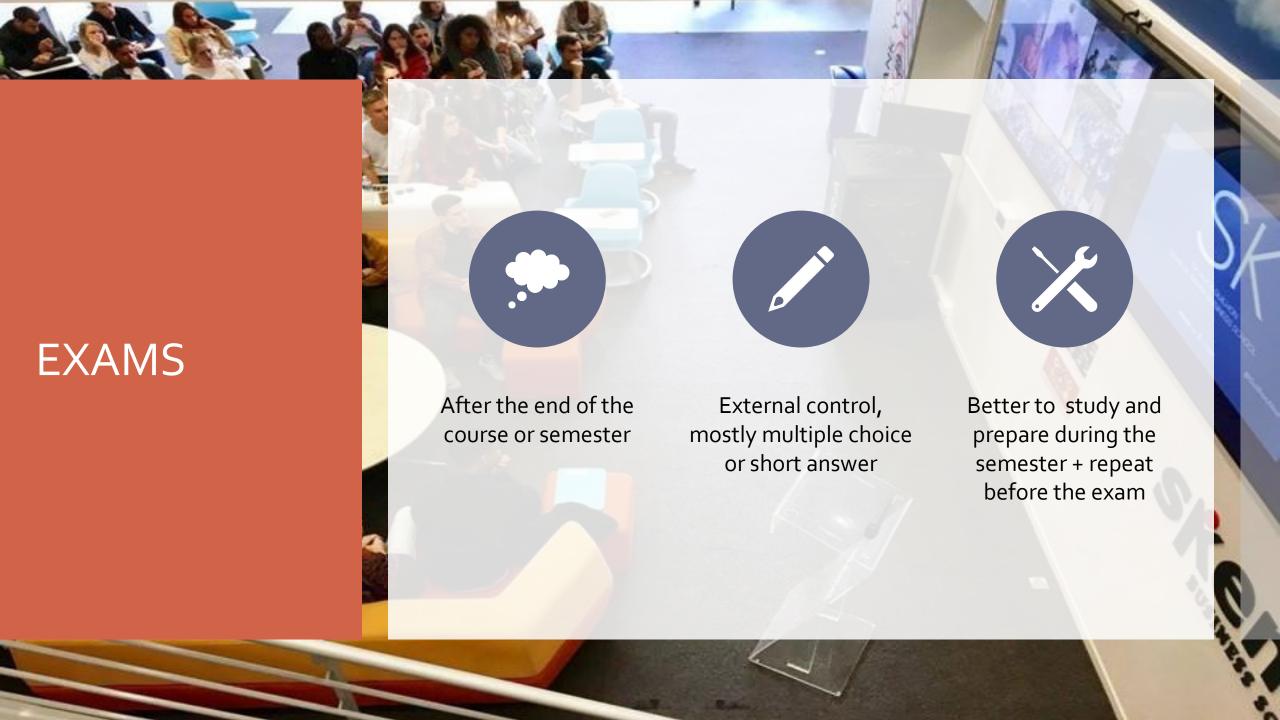

There is no choice of subjects – everything is planned in the chosen MSc!

Attendance in class is compulsory (& checked)

Attendance

policy

Up to 2 absences are tolerated per 30-hour course (or 25% for a shorter course/seminar) for ANY reason, whether justified or not

You MUST NOT miss the last session of a course!