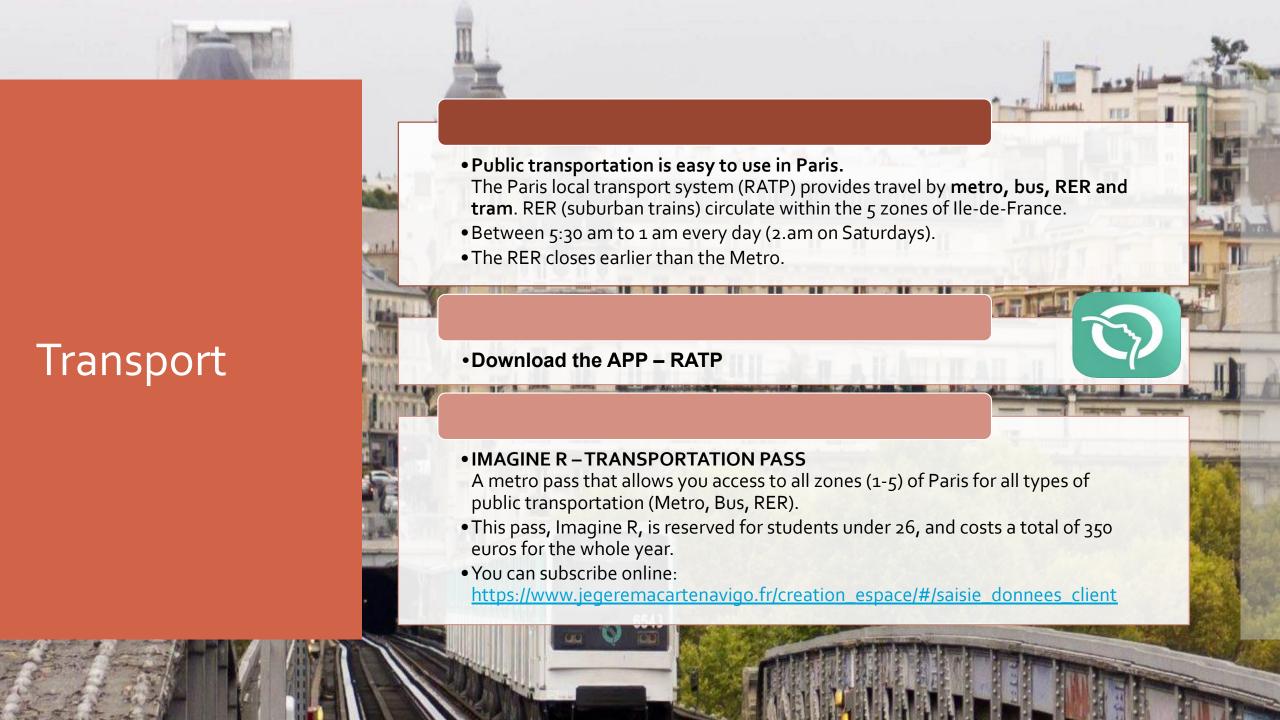

tre de séjour").

#### 2) Once you have your temporary number

- You are immediately entitled to the reimbursement of your medical expenses
- You will receive your permanent social security number.
- You will need it to create your ameli account: this is your
  personal online area where you can access all your health
  insurance services from your PC, mobile device, or tablet: check
  your reimbursements, download any certificate, contact an adviser
  by email, and so on.
- Through this account, you can also apply online for the French health insurance card ("carte Vitale").

### Important documents after arrival.





Open your bank account



Apply for CAF to have government support for the accommodation

- SKEMA.Studapart.com
- Other web-sites

skema BUSINESS SCHOOL

Accommodatio n





## Mobile providers





SFR



Bouygues Telecom