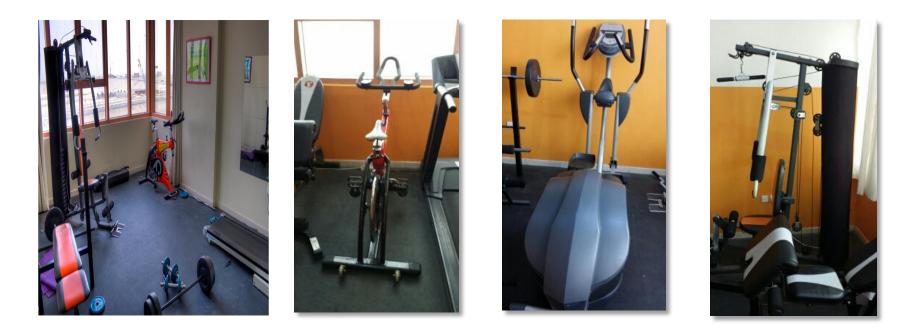

## **Accommodation SOPs**

- Located on the 1<sup>st</sup> floor # 104
- •Timing: 7am to 11pm
- •Go down to security reception log in the book get key from security & after finish the exercise return the key to security & log out.