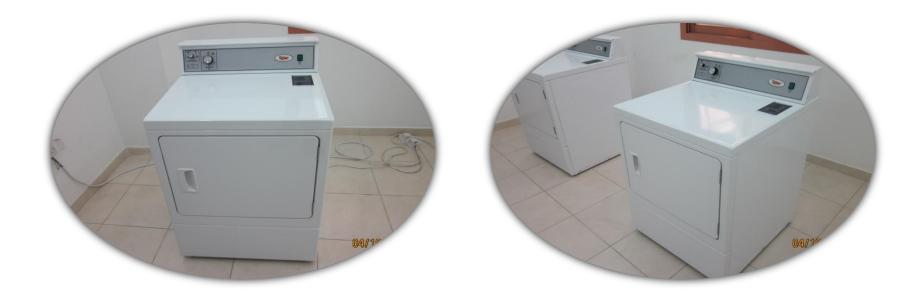

Room & Bed space should be tidy & clean

- Room B&C
- Flat #104

- Located on the roof top
- •Timing: 24/7
- •Go down to security reception log in the book get the key from security & after using the dryers return the key to security & log out.