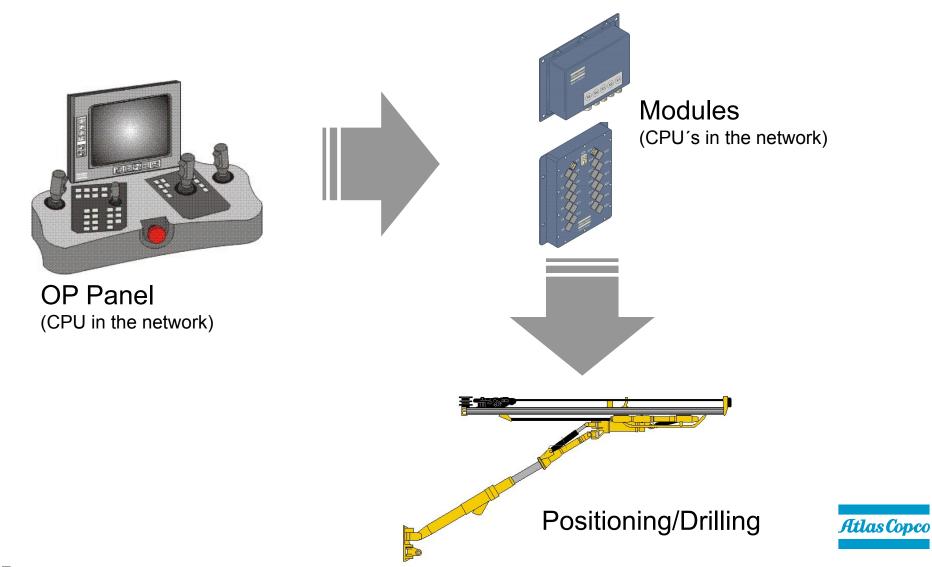

## **RCS-ECS-DCS**



Difference between control systems



\*

## **RCS-ECS-DCS**

#### **Illustrated control systems**

RCS



ECS



DCS





## **DCS Principle**





## **ECS Principle**

The principle of the Electronic Control System















## **RCS Principle**



## **ECS-DCS-RCS**

#### **Differences in settings**





**RCS** 





## **ECS-DCS-RCS**

#### **Differences in design**















## **DCS-ECS-RCS**

#### Differences on design of the control panel









# **Fault finding DCS**

#### **Direct Control System**









## **Fault finding ECS**









# **Fault finding RCS**









# **Summary**













Atlas Copco

We are committed to your superior productivity through interaction and innovation.



# Atlas Copco