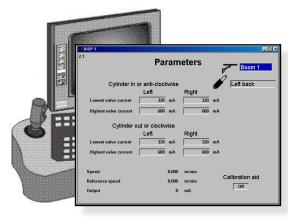

## **RCS-ECS-DCS**



Difference between control systems



\*

## **RCS-ECS-DCS**

#### **Illustrated control systems**

RCS



ECS



DCS





## **DCS Principle**





## **ECS Principle**

The principle of the Electronic Control System















## **RCS Principle**



## **ECS-DCS-RCS**

#### **Differences in settings**





**RCS** 





## **ECS-DCS-RCS**

#### **Differences in design**















## **DCS-ECS-RCS**

#### Differences on design of the control panel









# **Fault finding DCS**

#### **Direct Control System**









## **Fault finding ECS**









# **Fault finding RCS**









# **Summary**













Atlas Copco

We are committed to your superior productivity through interaction and innovation.



# Atlas Copco