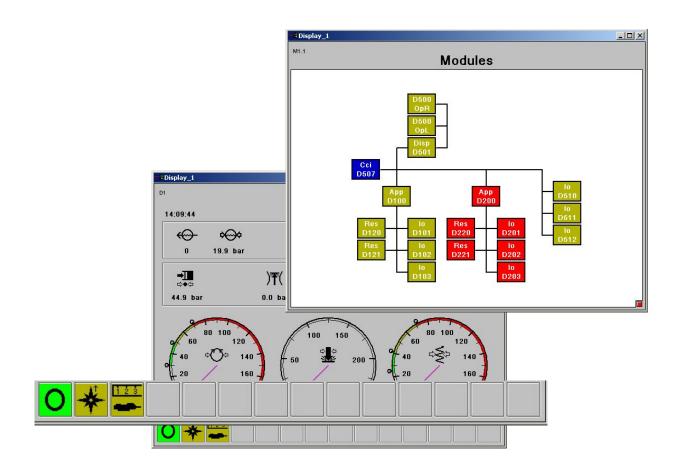

## **DCS Principle**

## **ECS Principle**

The principle of the Electronic Control System