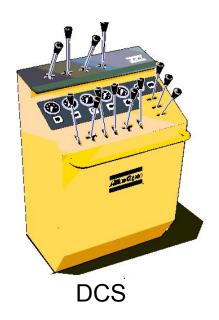

## **RCS-ECS-DCS**



Difference between control systems



\*

## **RCS-ECS-DCS**

#### **Illustrated control systems**

RCS



ECS



DCS





## **DCS Principle**





## **ECS Principle**

The principle of the Electronic Control System















## **RCS Principle**



## **ECS-DCS-RCS**

#### **Differences in settings**





**RCS** 





## **ECS-DCS-RCS**

#### **Differences in design**















## **DCS-ECS-RCS**

#### Differences on design of the control panel









# **Fault finding DCS**

#### **Direct Control System**









## **Fault finding ECS**









# **Fault finding RCS**









# **Summary**













Atlas Copco

We are committed to your superior productivity through interaction and innovation.



# Atlas Copco