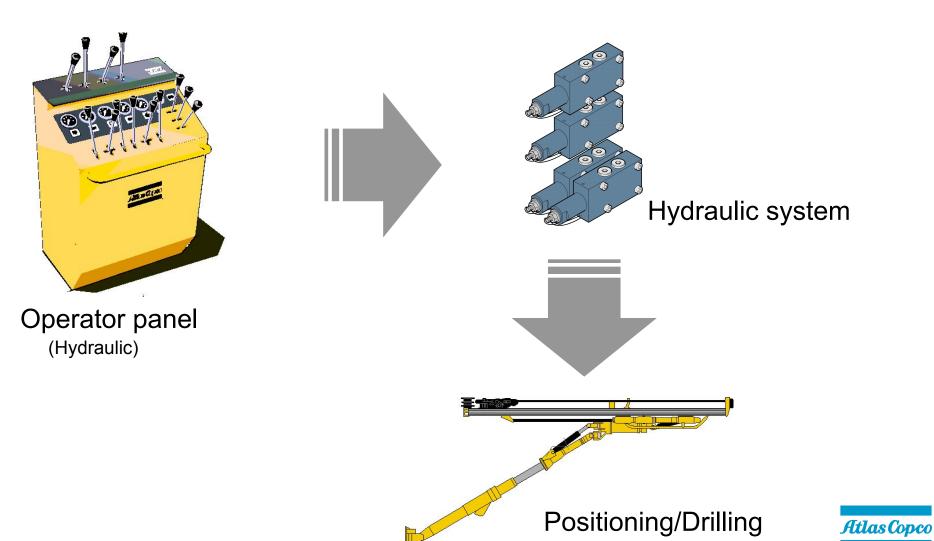

## **RCS-ECS-DCS**



Difference between control systems



\*

## **RCS-ECS-DCS**

#### **Illustrated control systems**

RCS



ECS



DCS





## **DCS Principle**





## **ECS Principle**

The principle of the Electronic Control System















## **RCS Principle**



## **ECS-DCS-RCS**

#### **Differences in settings**





**RCS** 





## **ECS-DCS-RCS**

#### **Differences in design**















## **DCS-ECS-RCS**

#### Differences on design of the control panel









# **Fault finding DCS**

#### **Direct Control System**









## **Fault finding ECS**









# **Fault finding RCS**









# **Summary**













Atlas Copco

We are committed to your superior productivity through interaction and innovation.



# Atlas Copco