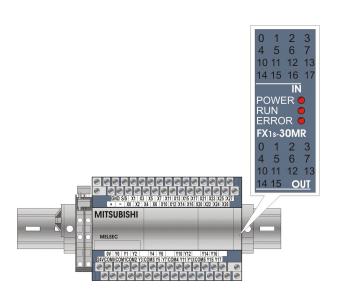

## **RCS-ECS-DCS**



Difference between control systems



\*

## **RCS-ECS-DCS**

#### **Illustrated control systems**

RCS



ECS



DCS





## **DCS Principle**





## **ECS Principle**

The principle of the Electronic Control System















## **RCS Principle**



## **ECS-DCS-RCS**

#### **Differences in settings**





**RCS** 





## **ECS-DCS-RCS**

#### **Differences in design**















## **DCS-ECS-RCS**

#### Differences on design of the control panel









# **Fault finding DCS**

#### **Direct Control System**









## **Fault finding ECS**









# **Fault finding RCS**









# **Summary**













Atlas Copco

We are committed to your superior productivity through interaction and innovation.



# Atlas Copco