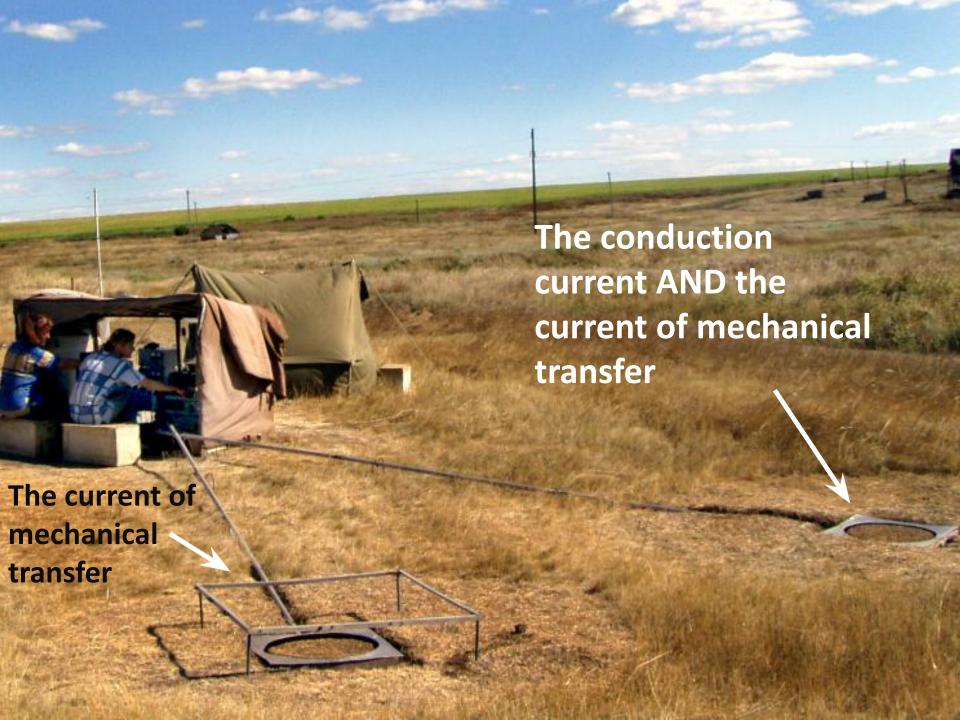

## Measured values:

```
Temperature (T)
Wind speed (U)
Turbulence (D)
the conduction current (j_c)
the current of mechanical transfer (j_m) *
```

\* measurements were taken every hour