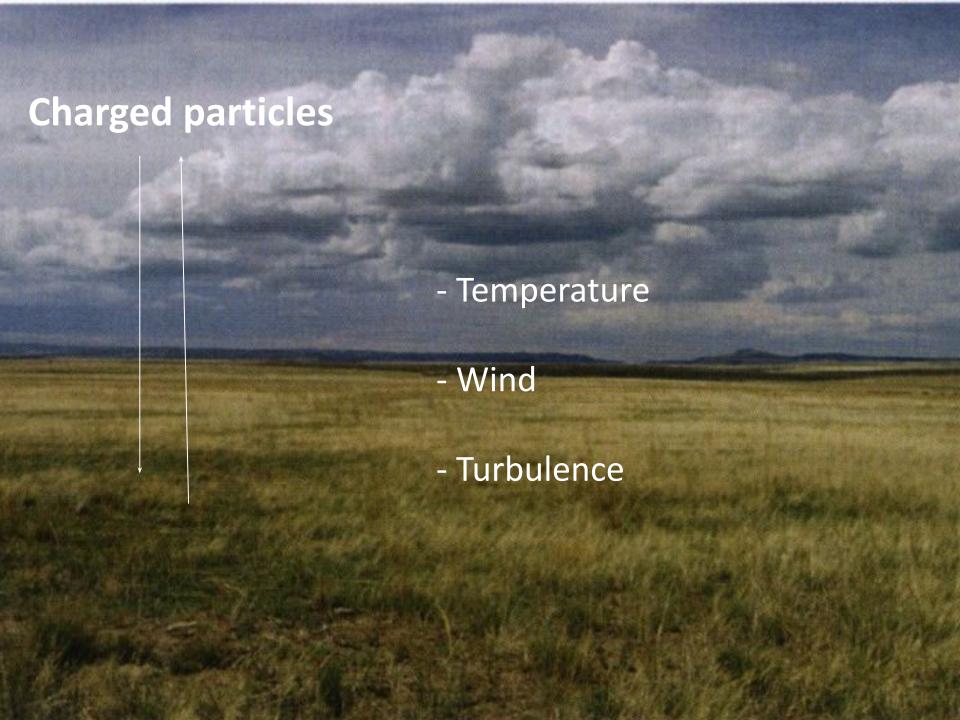

## Measured values:

```
Temperature (T)
Wind speed (U)
Turbulence (D)
the conduction current (j_c)
the current of mechanical transfer (j_m) *
```

\* measurements were taken every hour