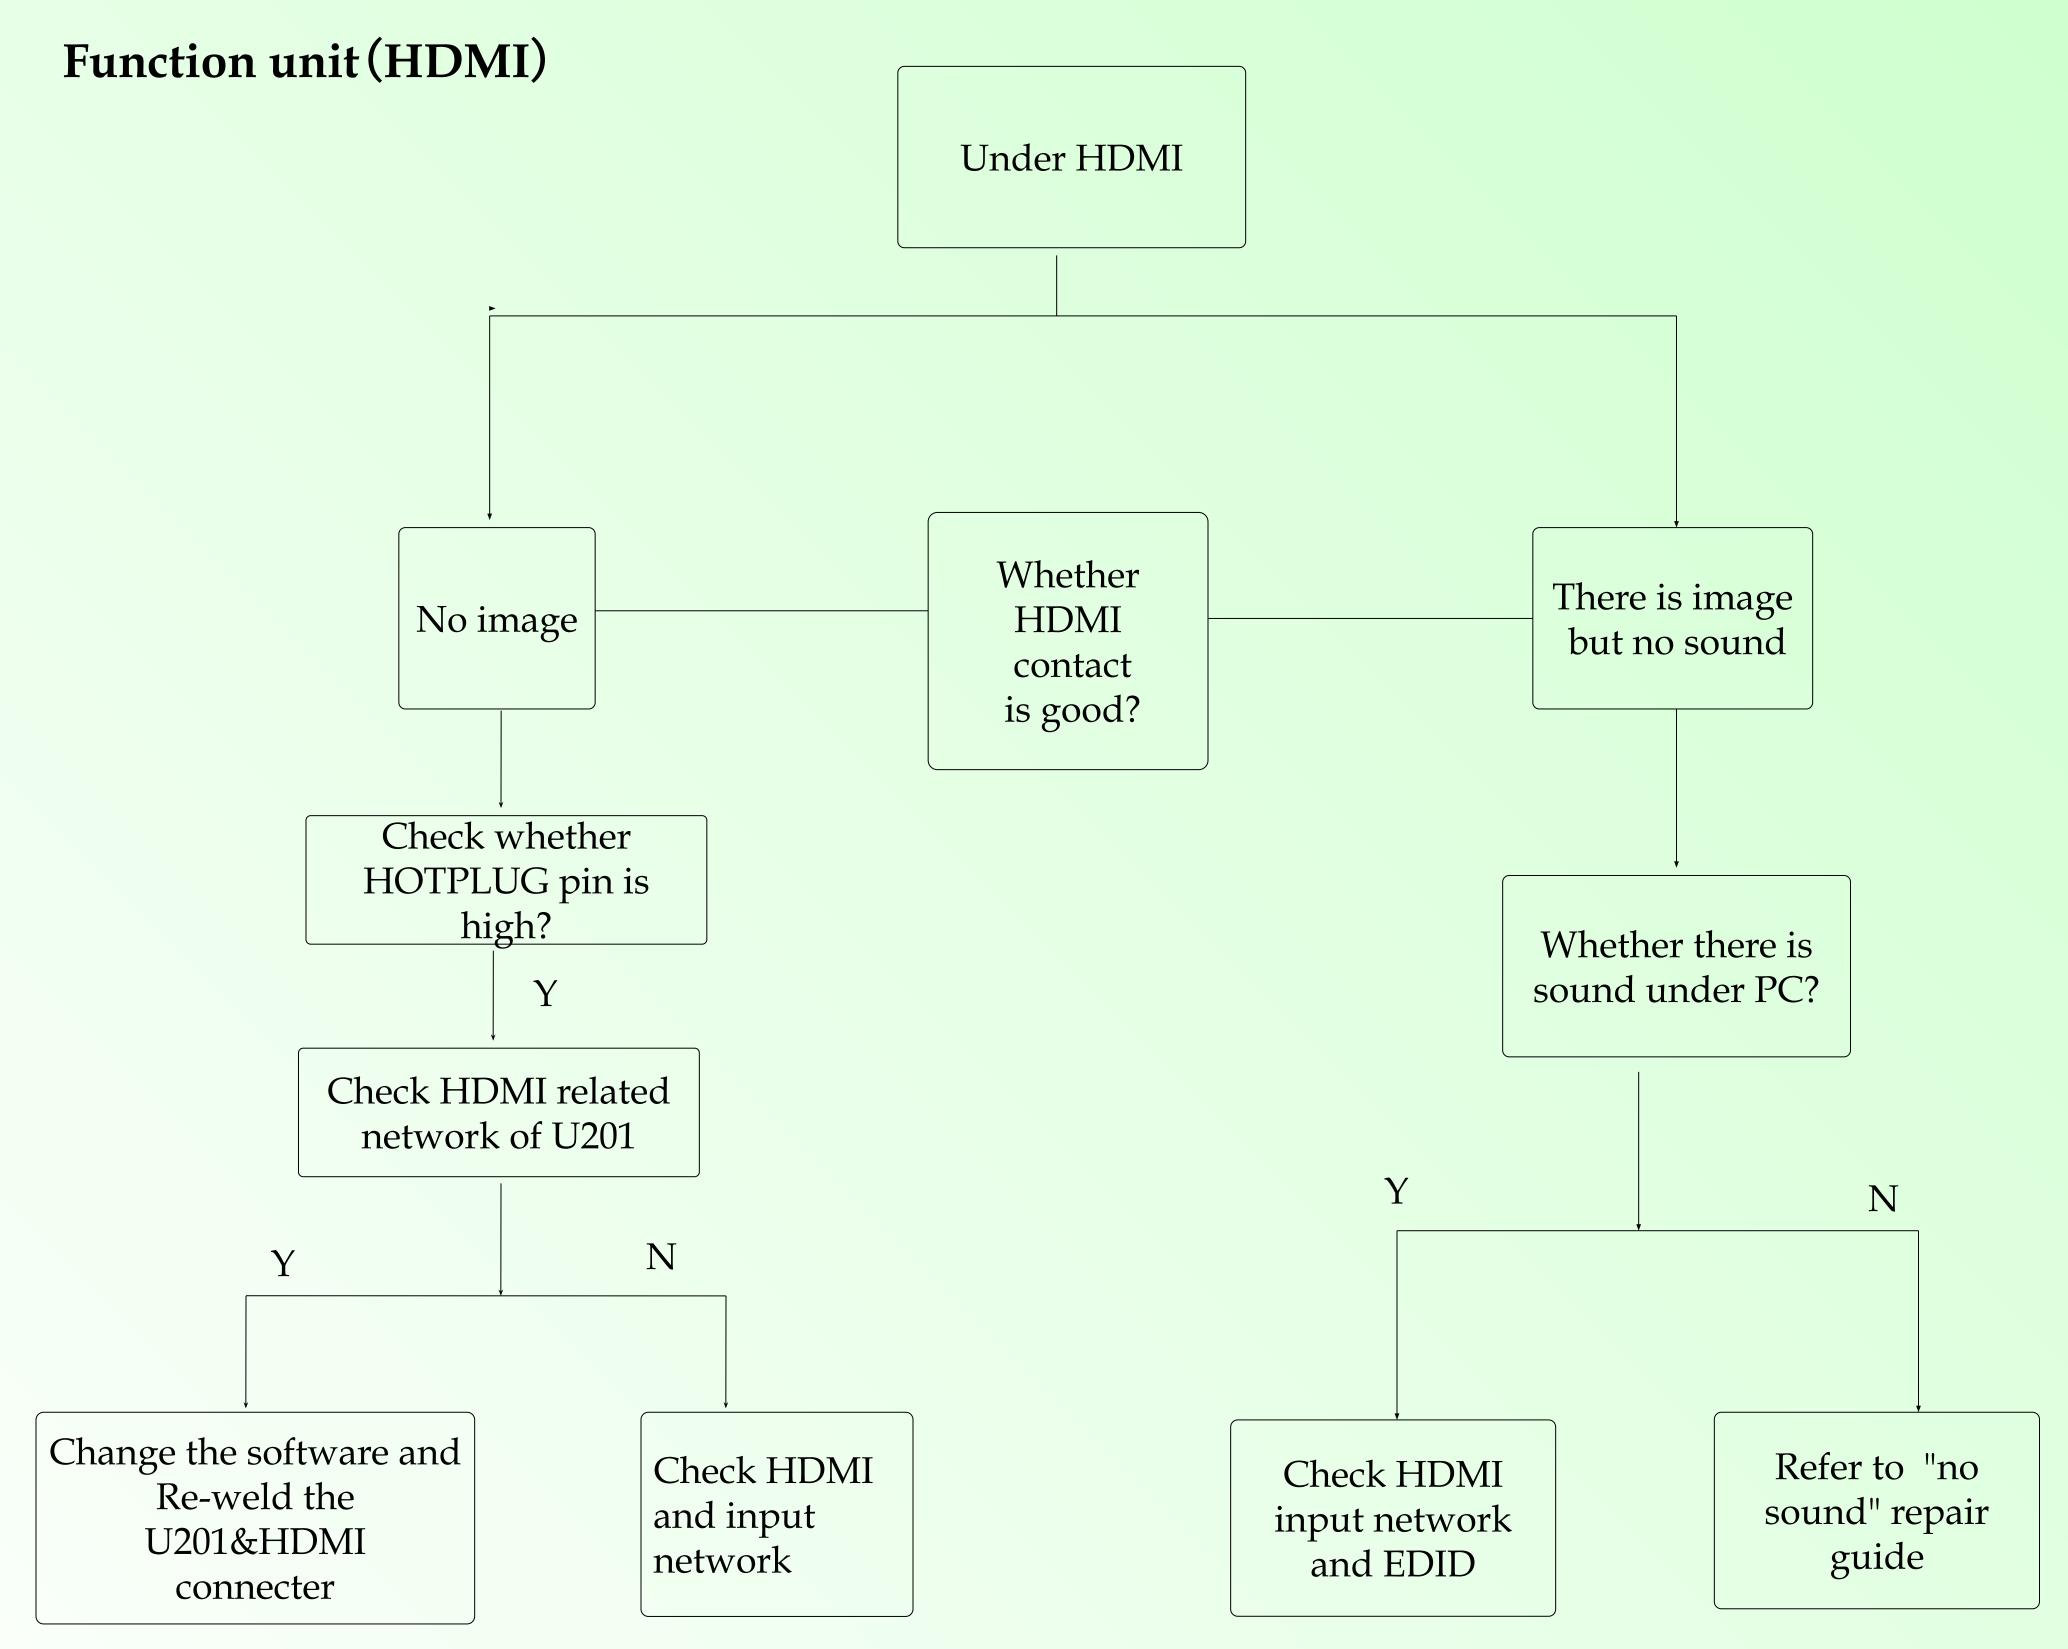

## CV3663BH-Q32 Common problems solution

- -Power Unit Problem Solving
- Display Unit Problem Solving
- -Audio Unit Problem Solving
- -Functional Unit Problem Solving

Picture 2

Function unit (PC) Under PC Miss Image not Whether the color, Image in the contact of No signal Color shakes middle VGA socket cast is good? Whether VS,HS signal Whether U201 Whether the is regular or stable? R.G.B input signal is normal? contact of VGA socket N is good? Carry out OSD setting Check VS.HS The system Check VS.HS auto-adjust doesn't match, setting circuit Check VGA circuit operation reset it, is incorrect, input circuit or input mode reset it doesn't support