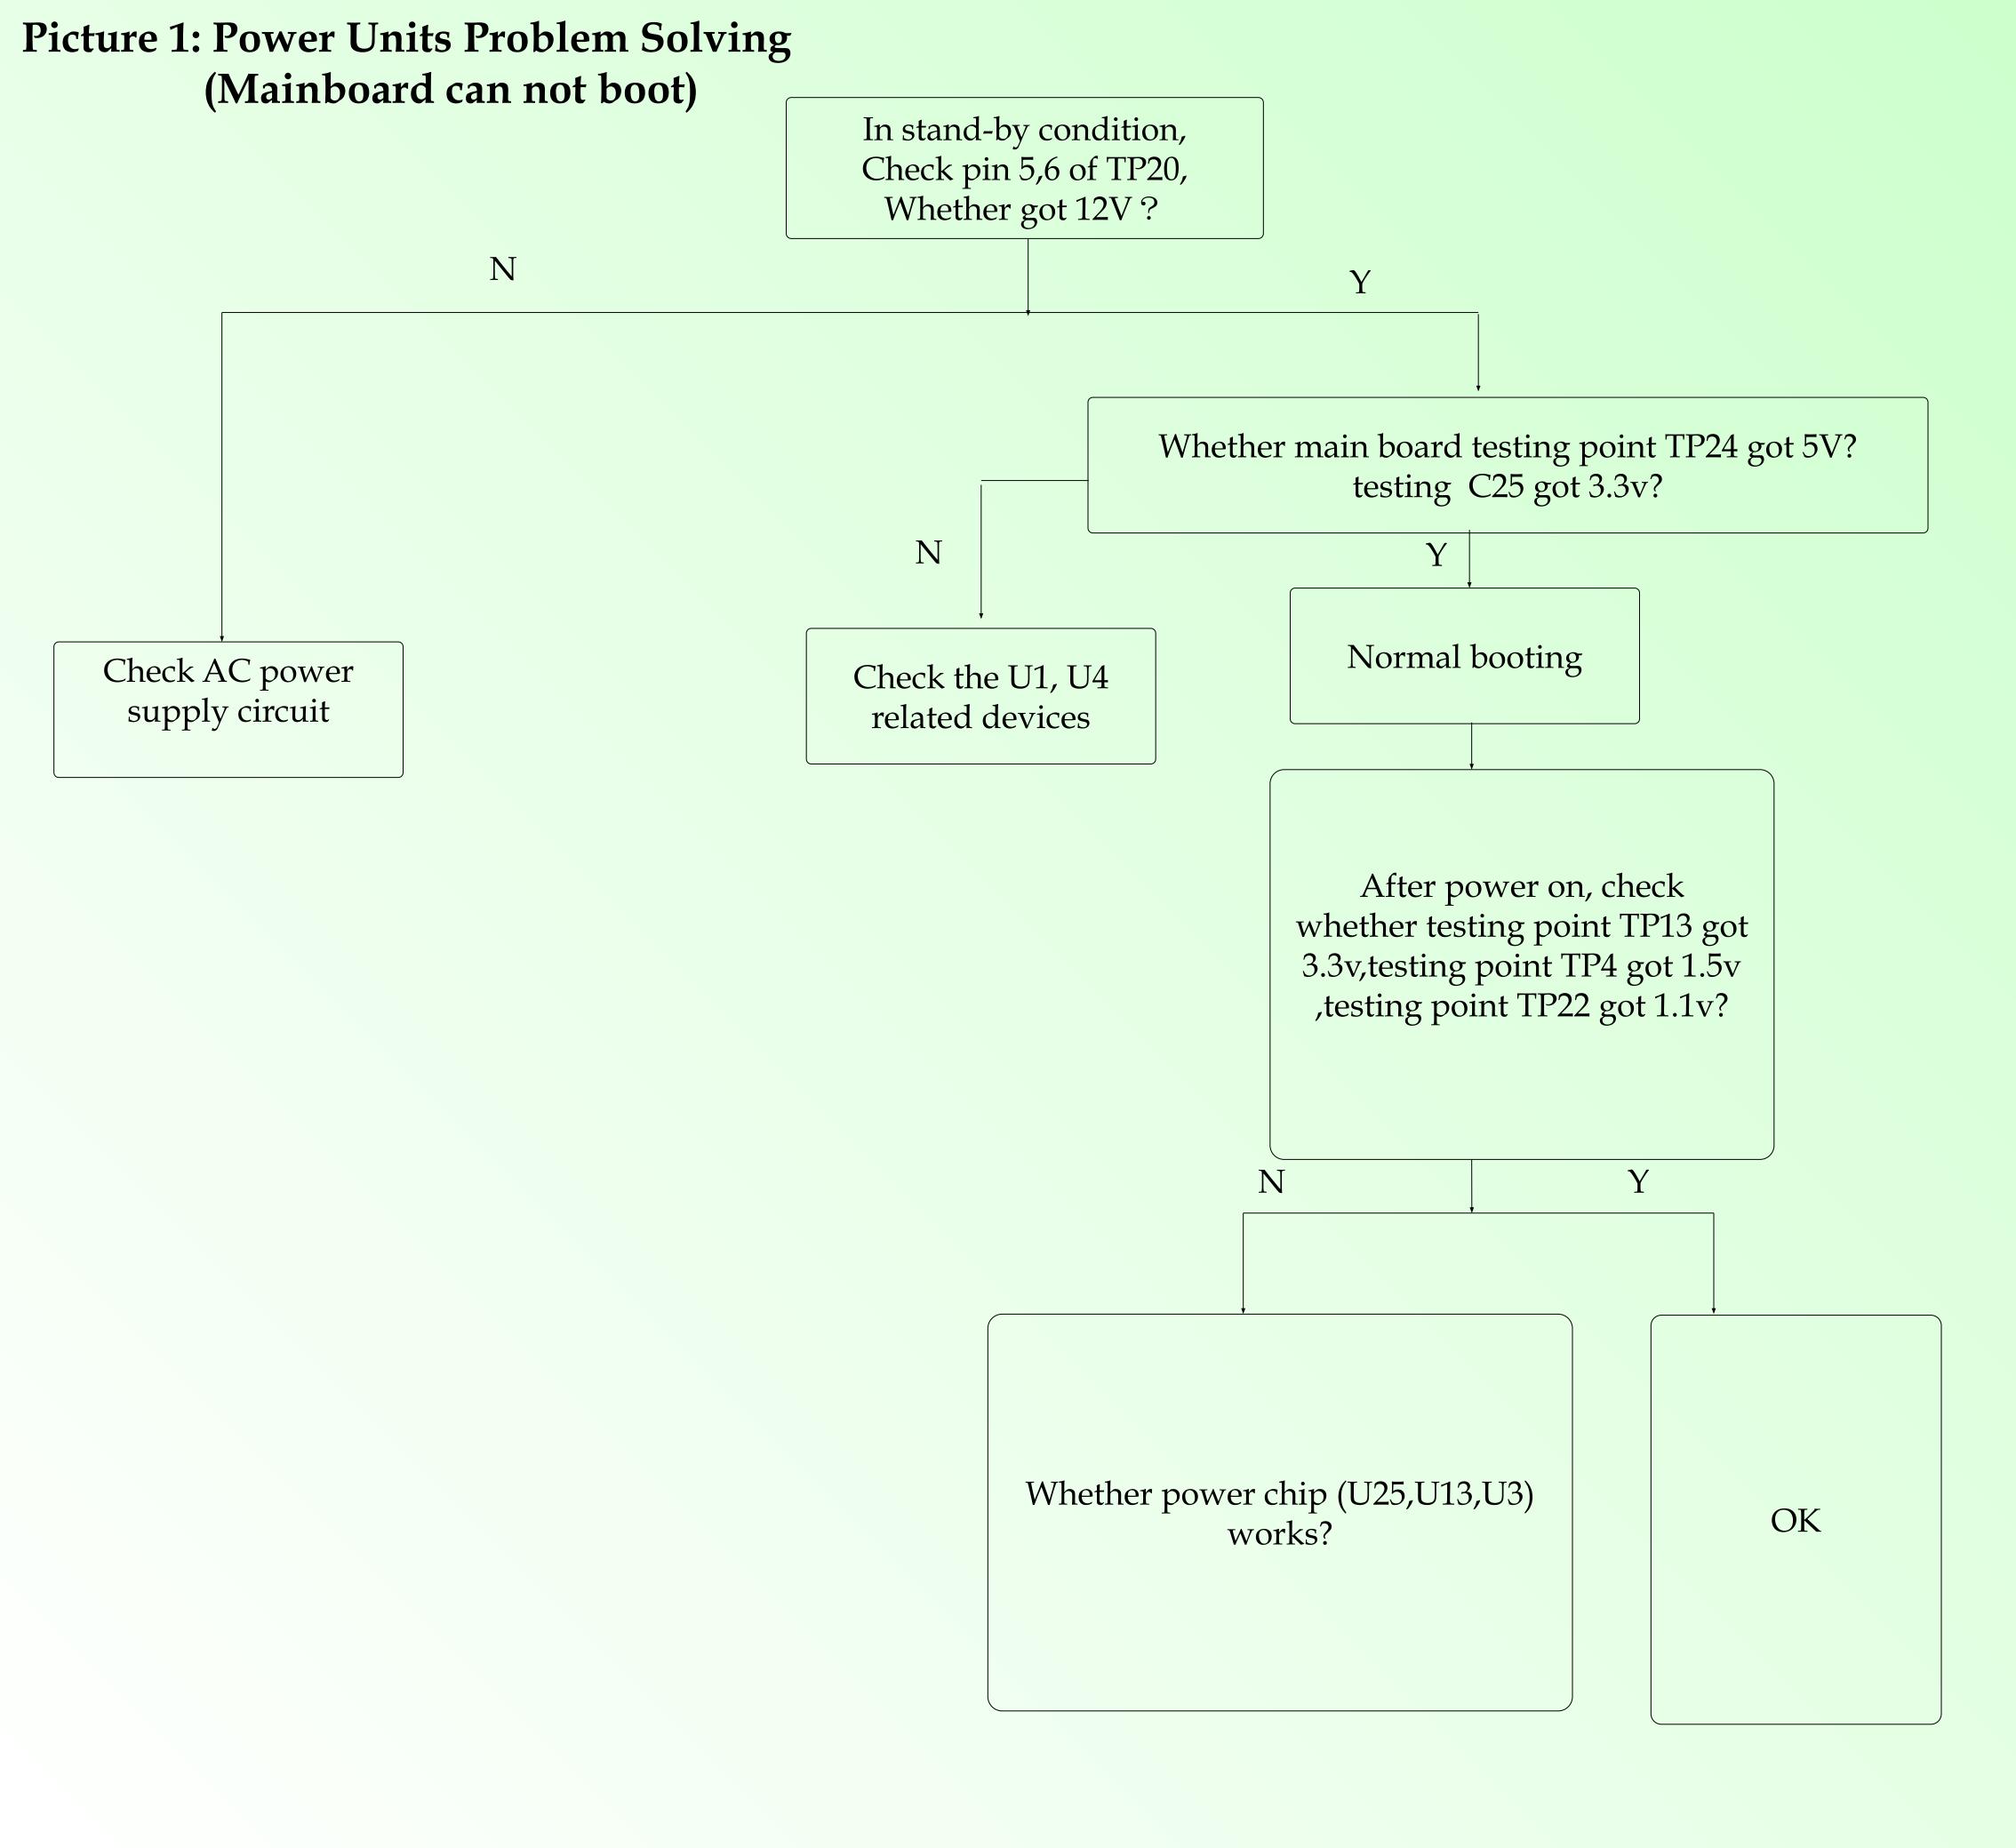

## CV3663BH-Q32 Common problems solution

- -Power Unit Problem Solving
- Display Unit Problem Solving
- -Audio Unit Problem Solving
- -Functional Unit Problem Solving

Picture 2

Function unit (PC) Under PC Miss Image not Whether the color, Image in the contact of No signal Color shakes middle VGA socket cast is good? Whether VS,HS signal Whether U201 Whether the is regular or stable? R.G.B input signal is normal? contact of VGA socket N is good? Carry out OSD setting Check VS.HS The system Check VS.HS auto-adjust doesn't match, setting circuit Check VGA circuit operation reset it, is incorrect, input circuit or input mode reset it doesn't support