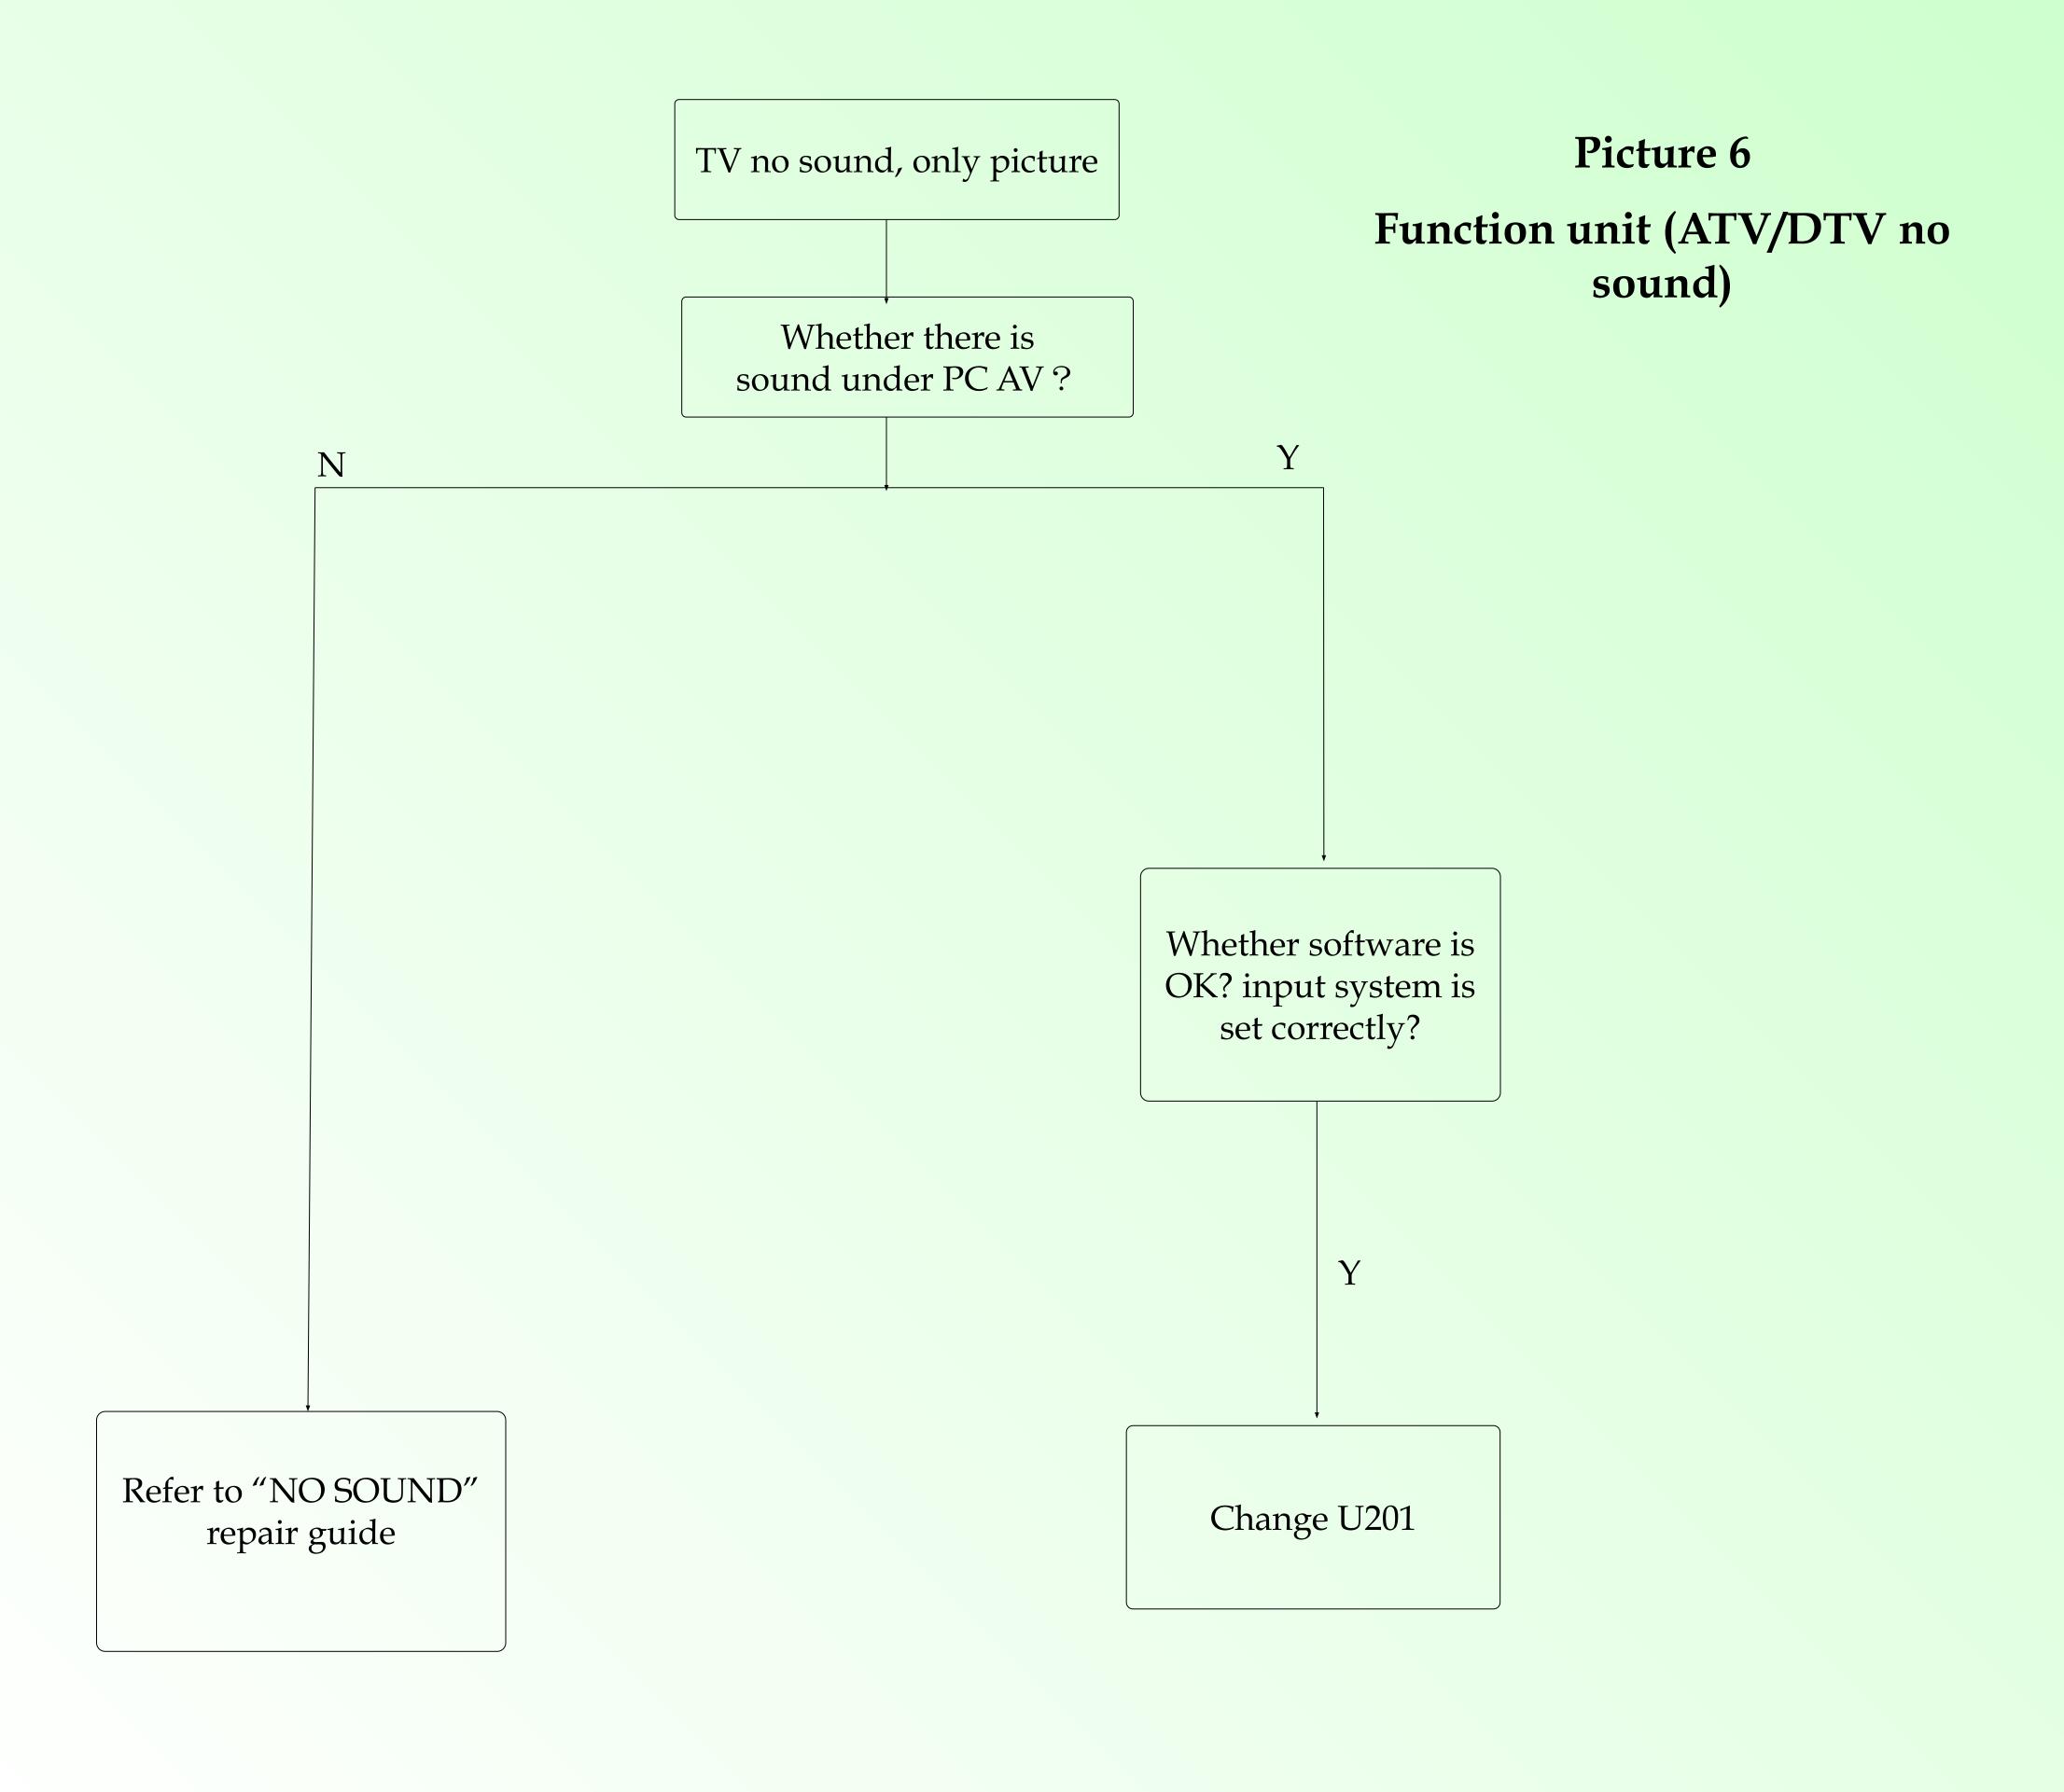

## CV3663BH-Q32 Common problems solution

- -Power Unit Problem Solving
- Display Unit Problem Solving
- -Audio Unit Problem Solving
- -Functional Unit Problem Solving

Picture 2

Function unit (PC) Under PC Miss Image not Whether the color, Image in the contact of No signal Color shakes middle VGA socket cast is good? Whether VS,HS signal Whether U201 Whether the is regular or stable? R.G.B input signal is normal? contact of VGA socket N is good? Carry out OSD setting Check VS.HS The system Check VS.HS auto-adjust doesn't match, setting circuit Check VGA circuit operation reset it, is incorrect, input circuit or input mode reset it doesn't support