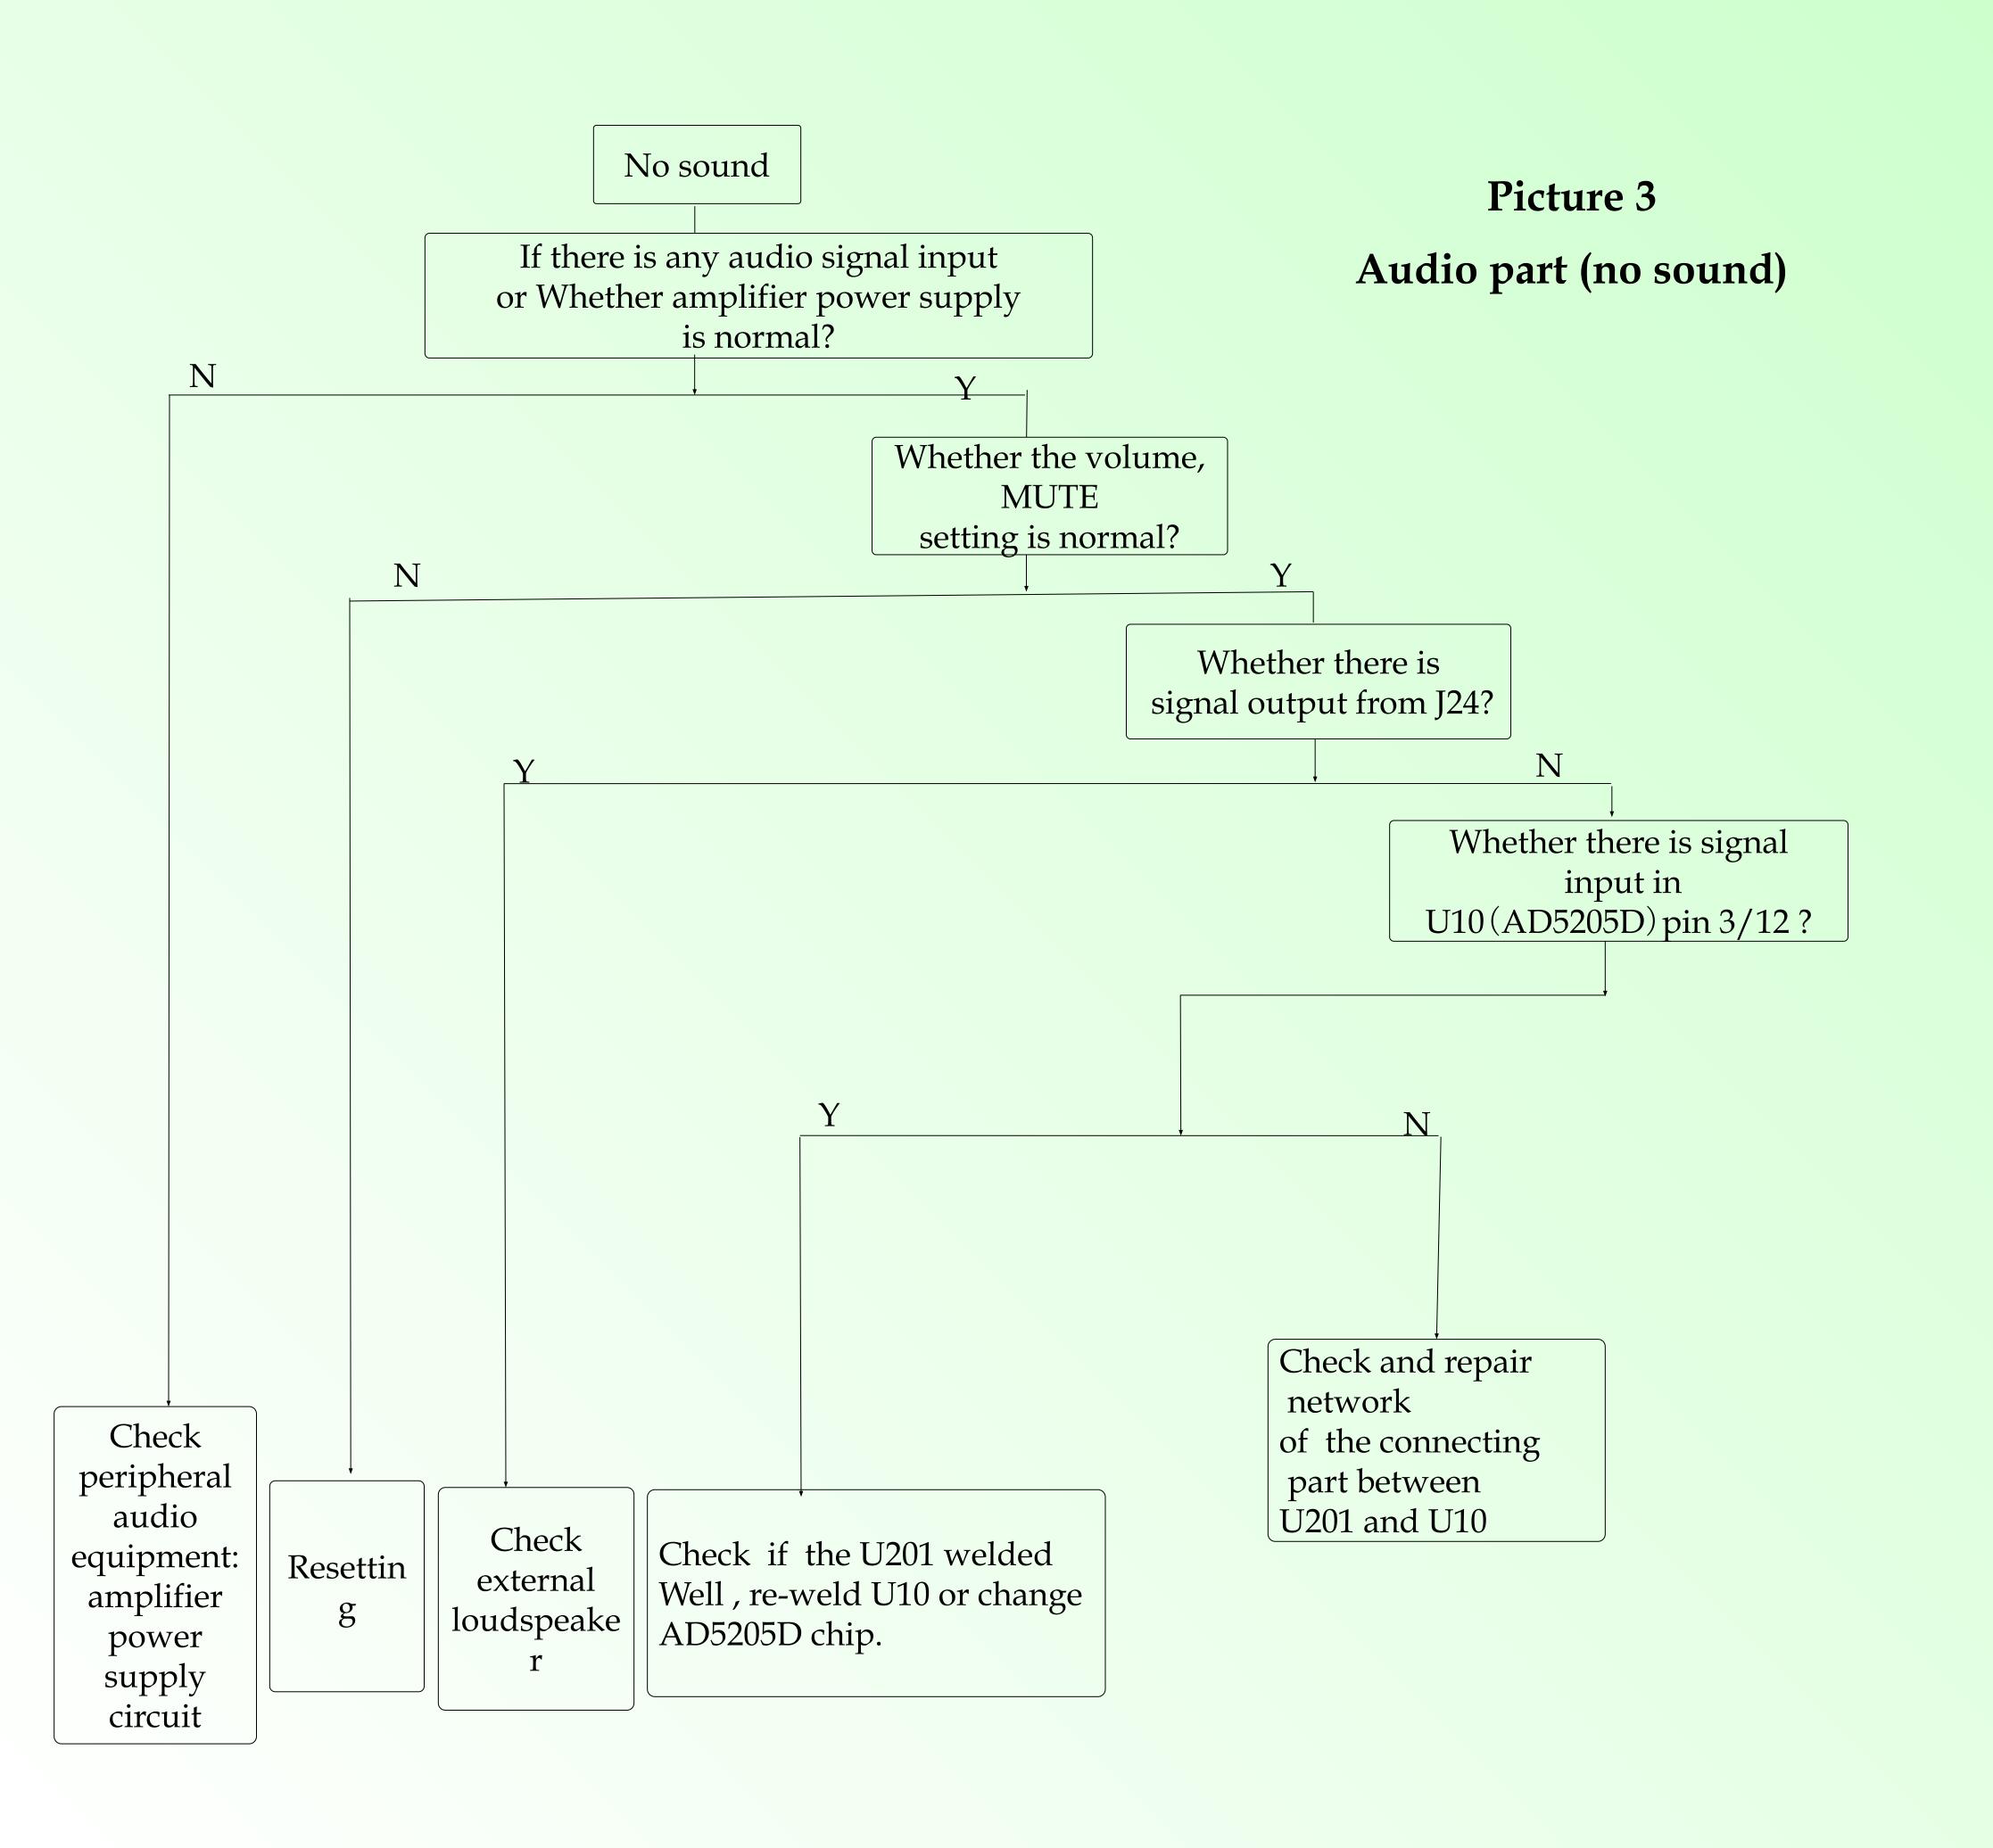

## CV3663BH-Q32 Common problems solution

- -Power Unit Problem Solving
- Display Unit Problem Solving
- -Audio Unit Problem Solving
- -Functional Unit Problem Solving

Picture 2

Function unit (PC) Under PC Miss Image not Whether the color, Image in the contact of No signal Color shakes middle VGA socket cast is good? Whether VS,HS signal Whether U201 Whether the is regular or stable? R.G.B input signal is normal? contact of VGA socket N is good? Carry out OSD setting Check VS.HS The system Check VS.HS auto-adjust doesn't match, setting circuit Check VGA circuit operation reset it, is incorrect, input circuit or input mode reset it doesn't support