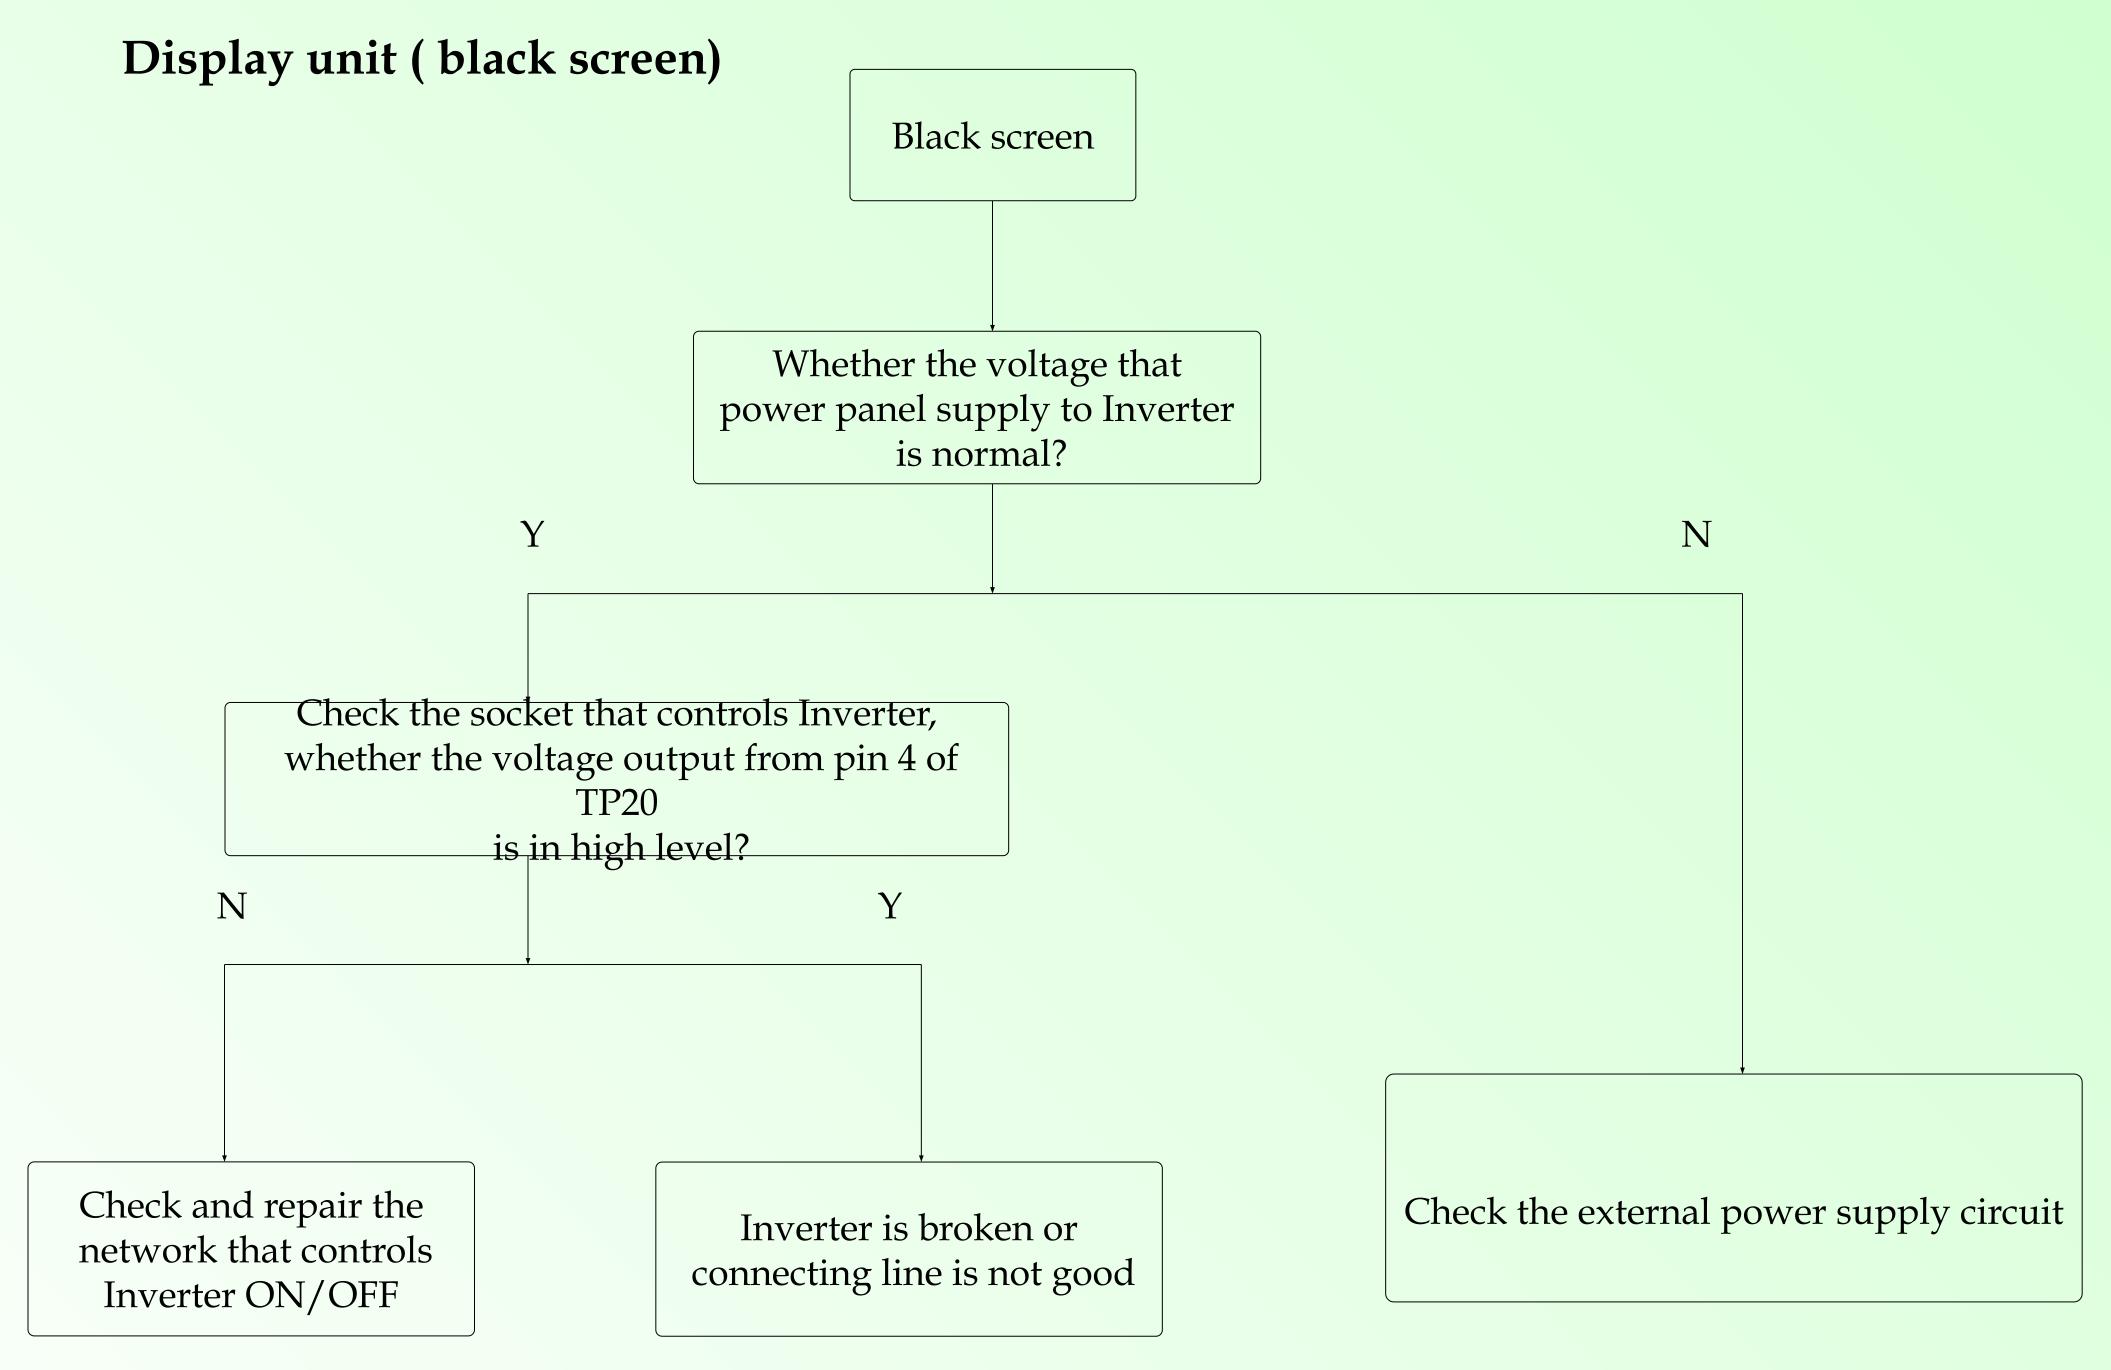

## CV3663BH-Q32 Common problems solution

- -Power Unit Problem Solving
- Display Unit Problem Solving
- -Audio Unit Problem Solving
- -Functional Unit Problem Solving

Picture 2

Function unit (PC) Under PC Miss Image not Whether the color, Image in the contact of No signal Color shakes middle VGA socket cast is good? Whether VS,HS signal Whether U201 Whether the is regular or stable? R.G.B input signal is normal? contact of VGA socket N is good? Carry out OSD setting Check VS.HS The system Check VS.HS auto-adjust doesn't match, setting circuit Check VGA circuit operation reset it, is incorrect, input circuit or input mode reset it doesn't support