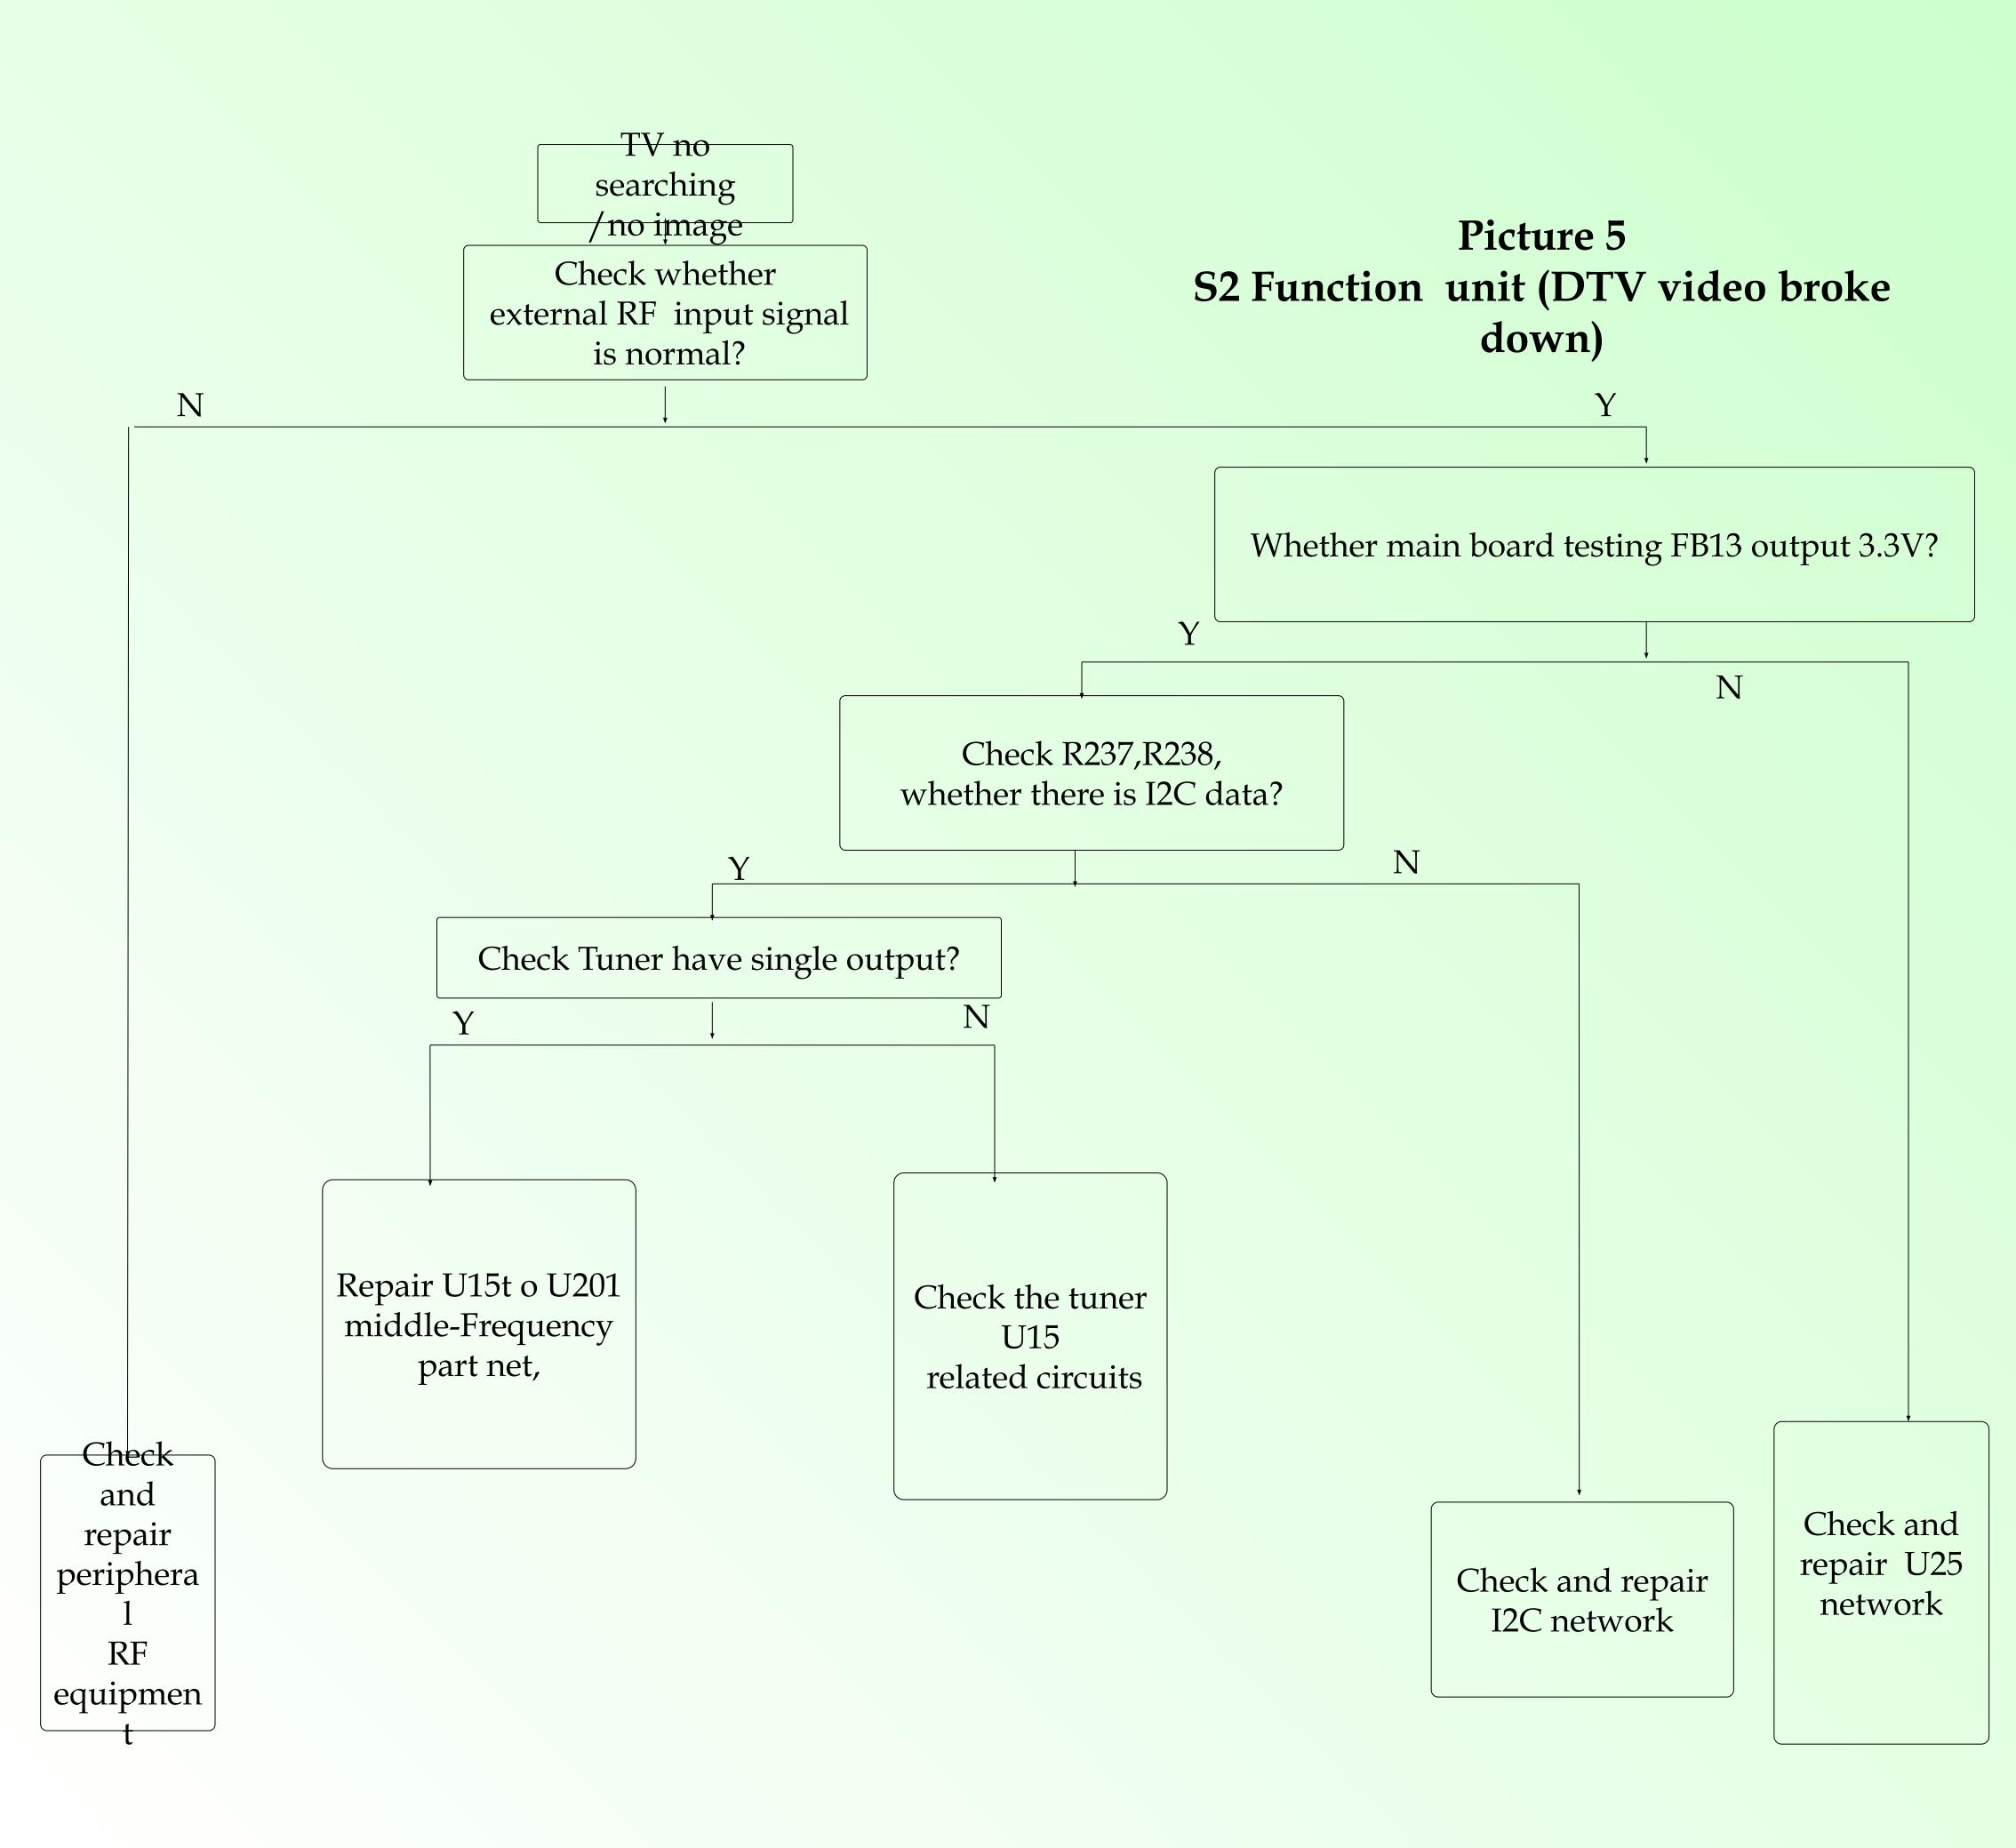

## CV3663BH-Q32 Common problems solution

- -Power Unit Problem Solving
- Display Unit Problem Solving
- -Audio Unit Problem Solving
- -Functional Unit Problem Solving

Picture 2

Function unit (PC) Under PC Miss Image not Whether the color, Image in the contact of No signal Color shakes middle VGA socket cast is good? Whether VS,HS signal Whether U201 Whether the is regular or stable? R.G.B input signal is normal? contact of VGA socket N is good? Carry out OSD setting Check VS.HS The system Check VS.HS auto-adjust doesn't match, setting circuit Check VGA circuit operation reset it, is incorrect, input circuit or input mode reset it doesn't support