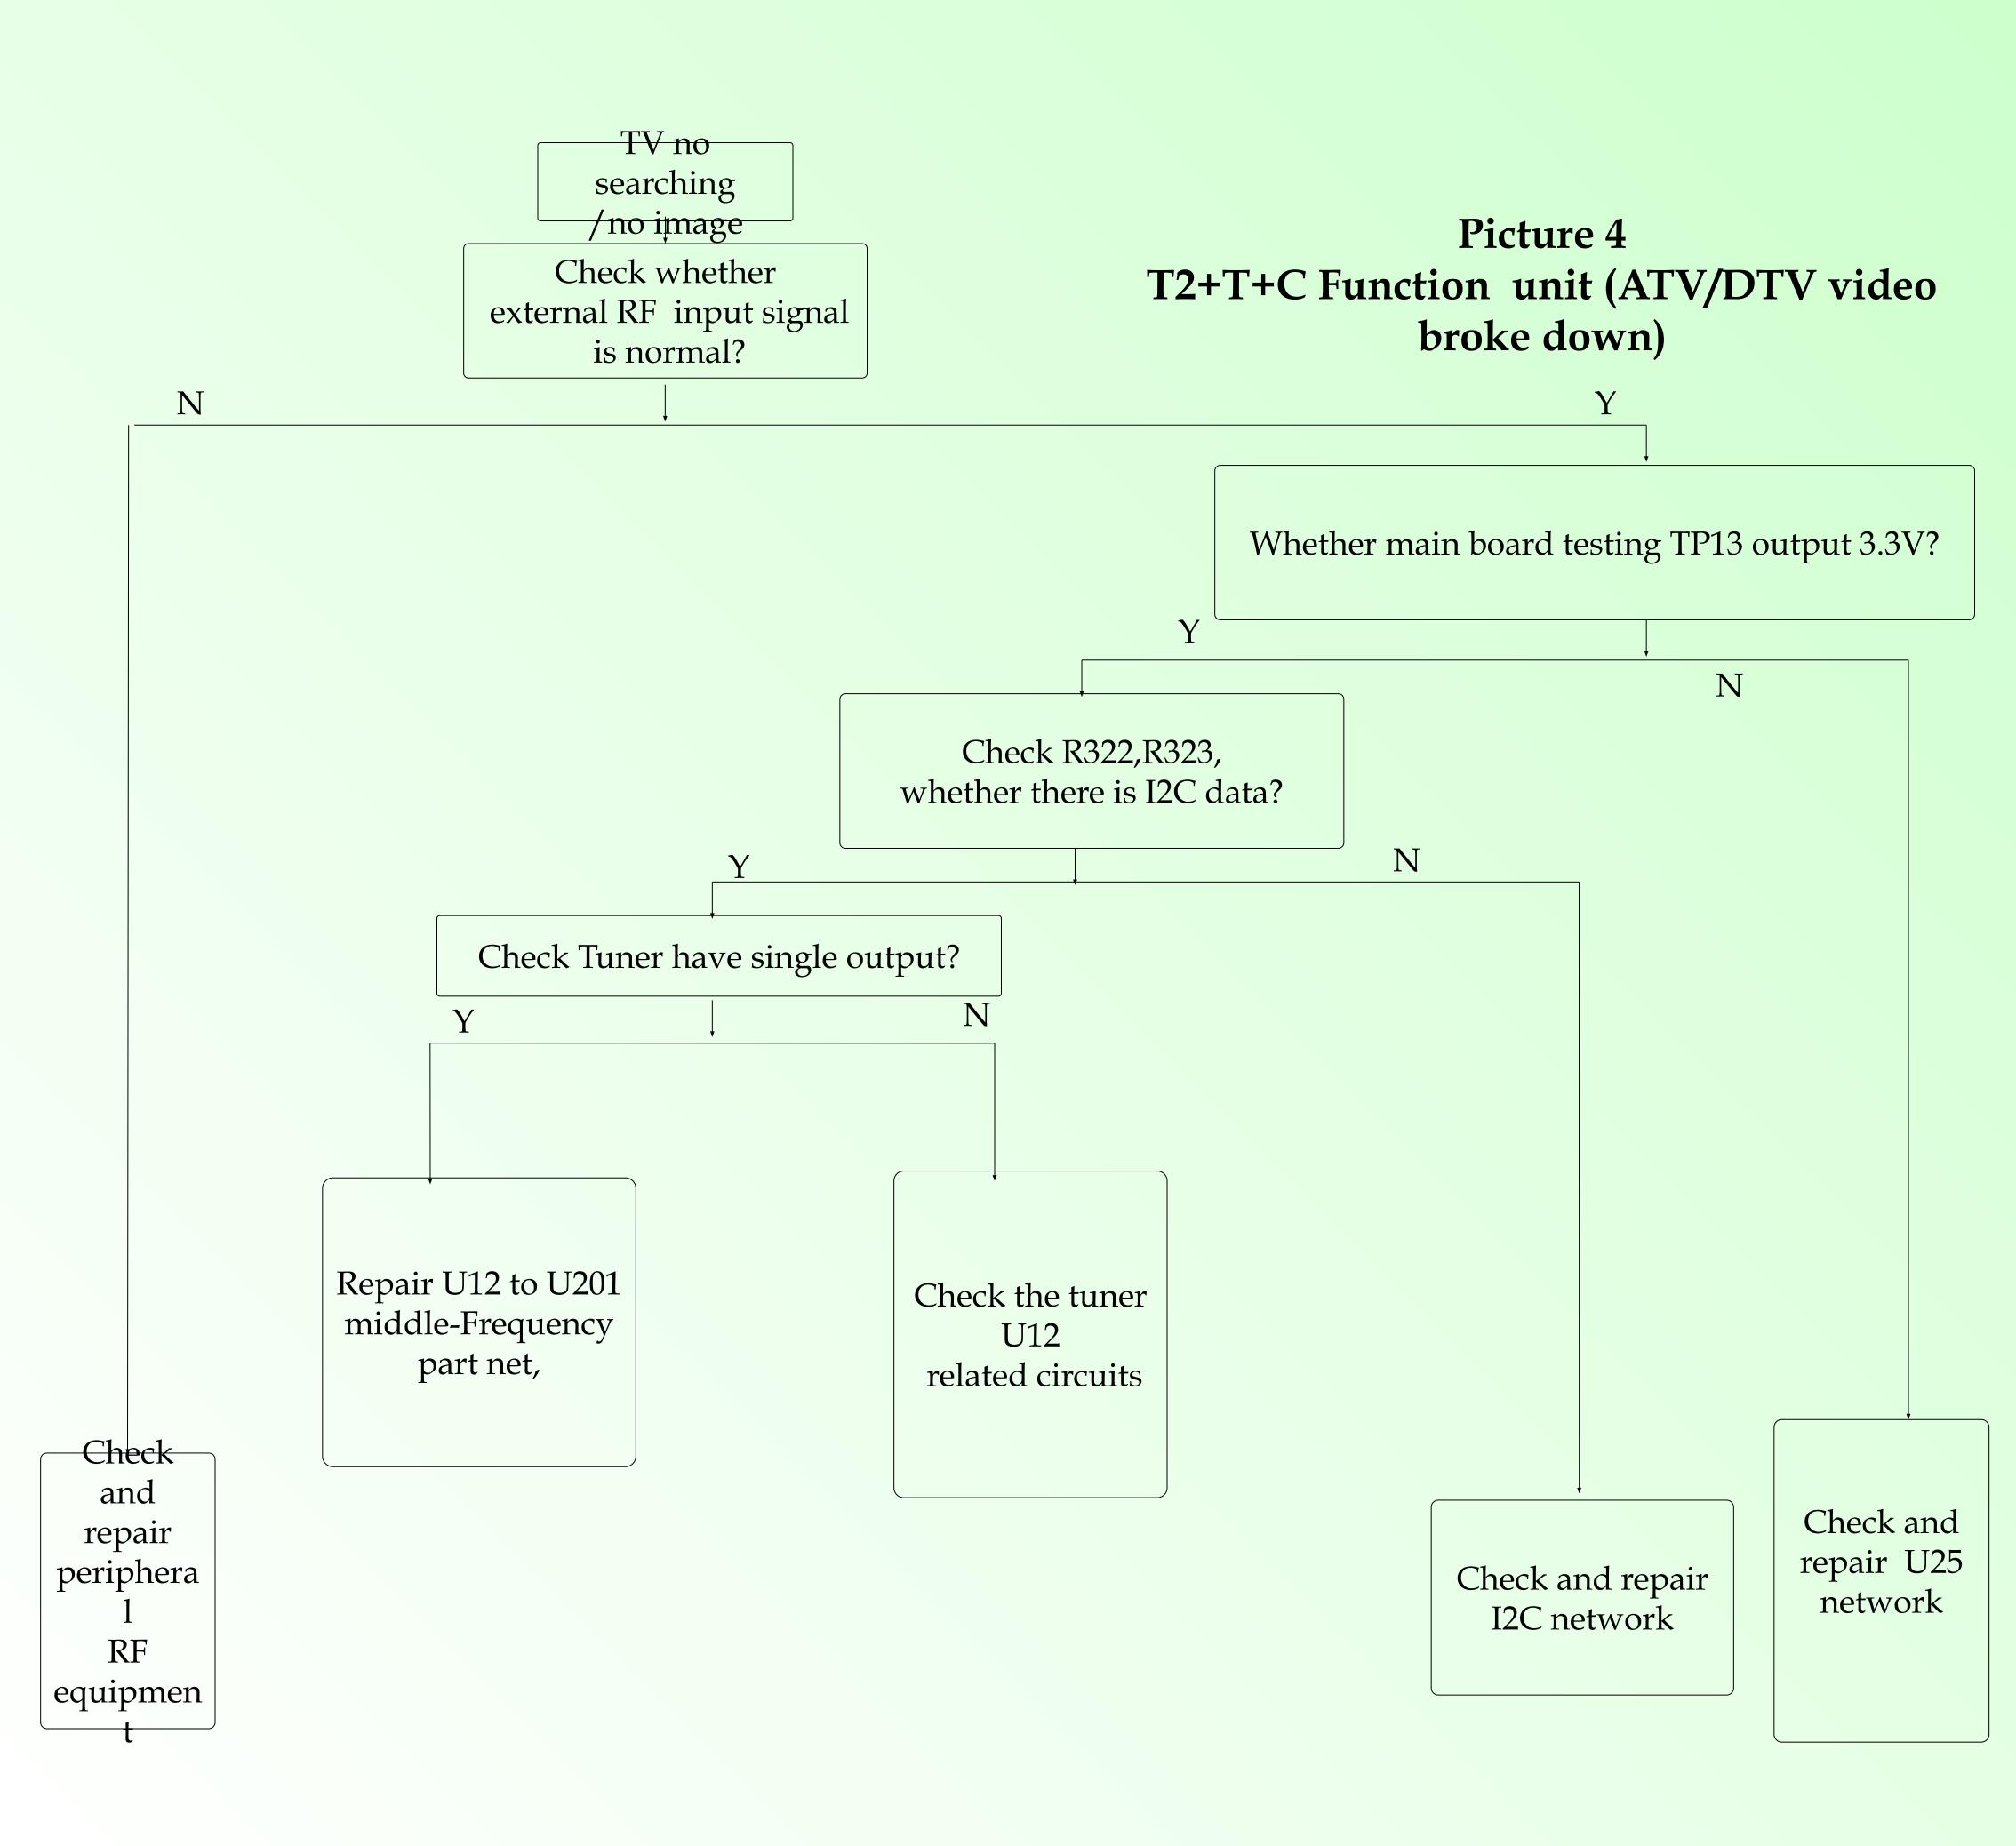

## CV3663BH-Q32 Common problems solution

- -Power Unit Problem Solving
- Display Unit Problem Solving
- -Audio Unit Problem Solving
- -Functional Unit Problem Solving

Picture 2

Function unit (PC) Under PC Miss Image not Whether the color, Image in the contact of No signal Color shakes middle VGA socket cast is good? Whether VS,HS signal Whether U201 Whether the is regular or stable? R.G.B input signal is normal? contact of VGA socket N is good? Carry out OSD setting Check VS.HS The system Check VS.HS auto-adjust doesn't match, setting circuit Check VGA circuit operation reset it, is incorrect, input circuit or input mode reset it doesn't support