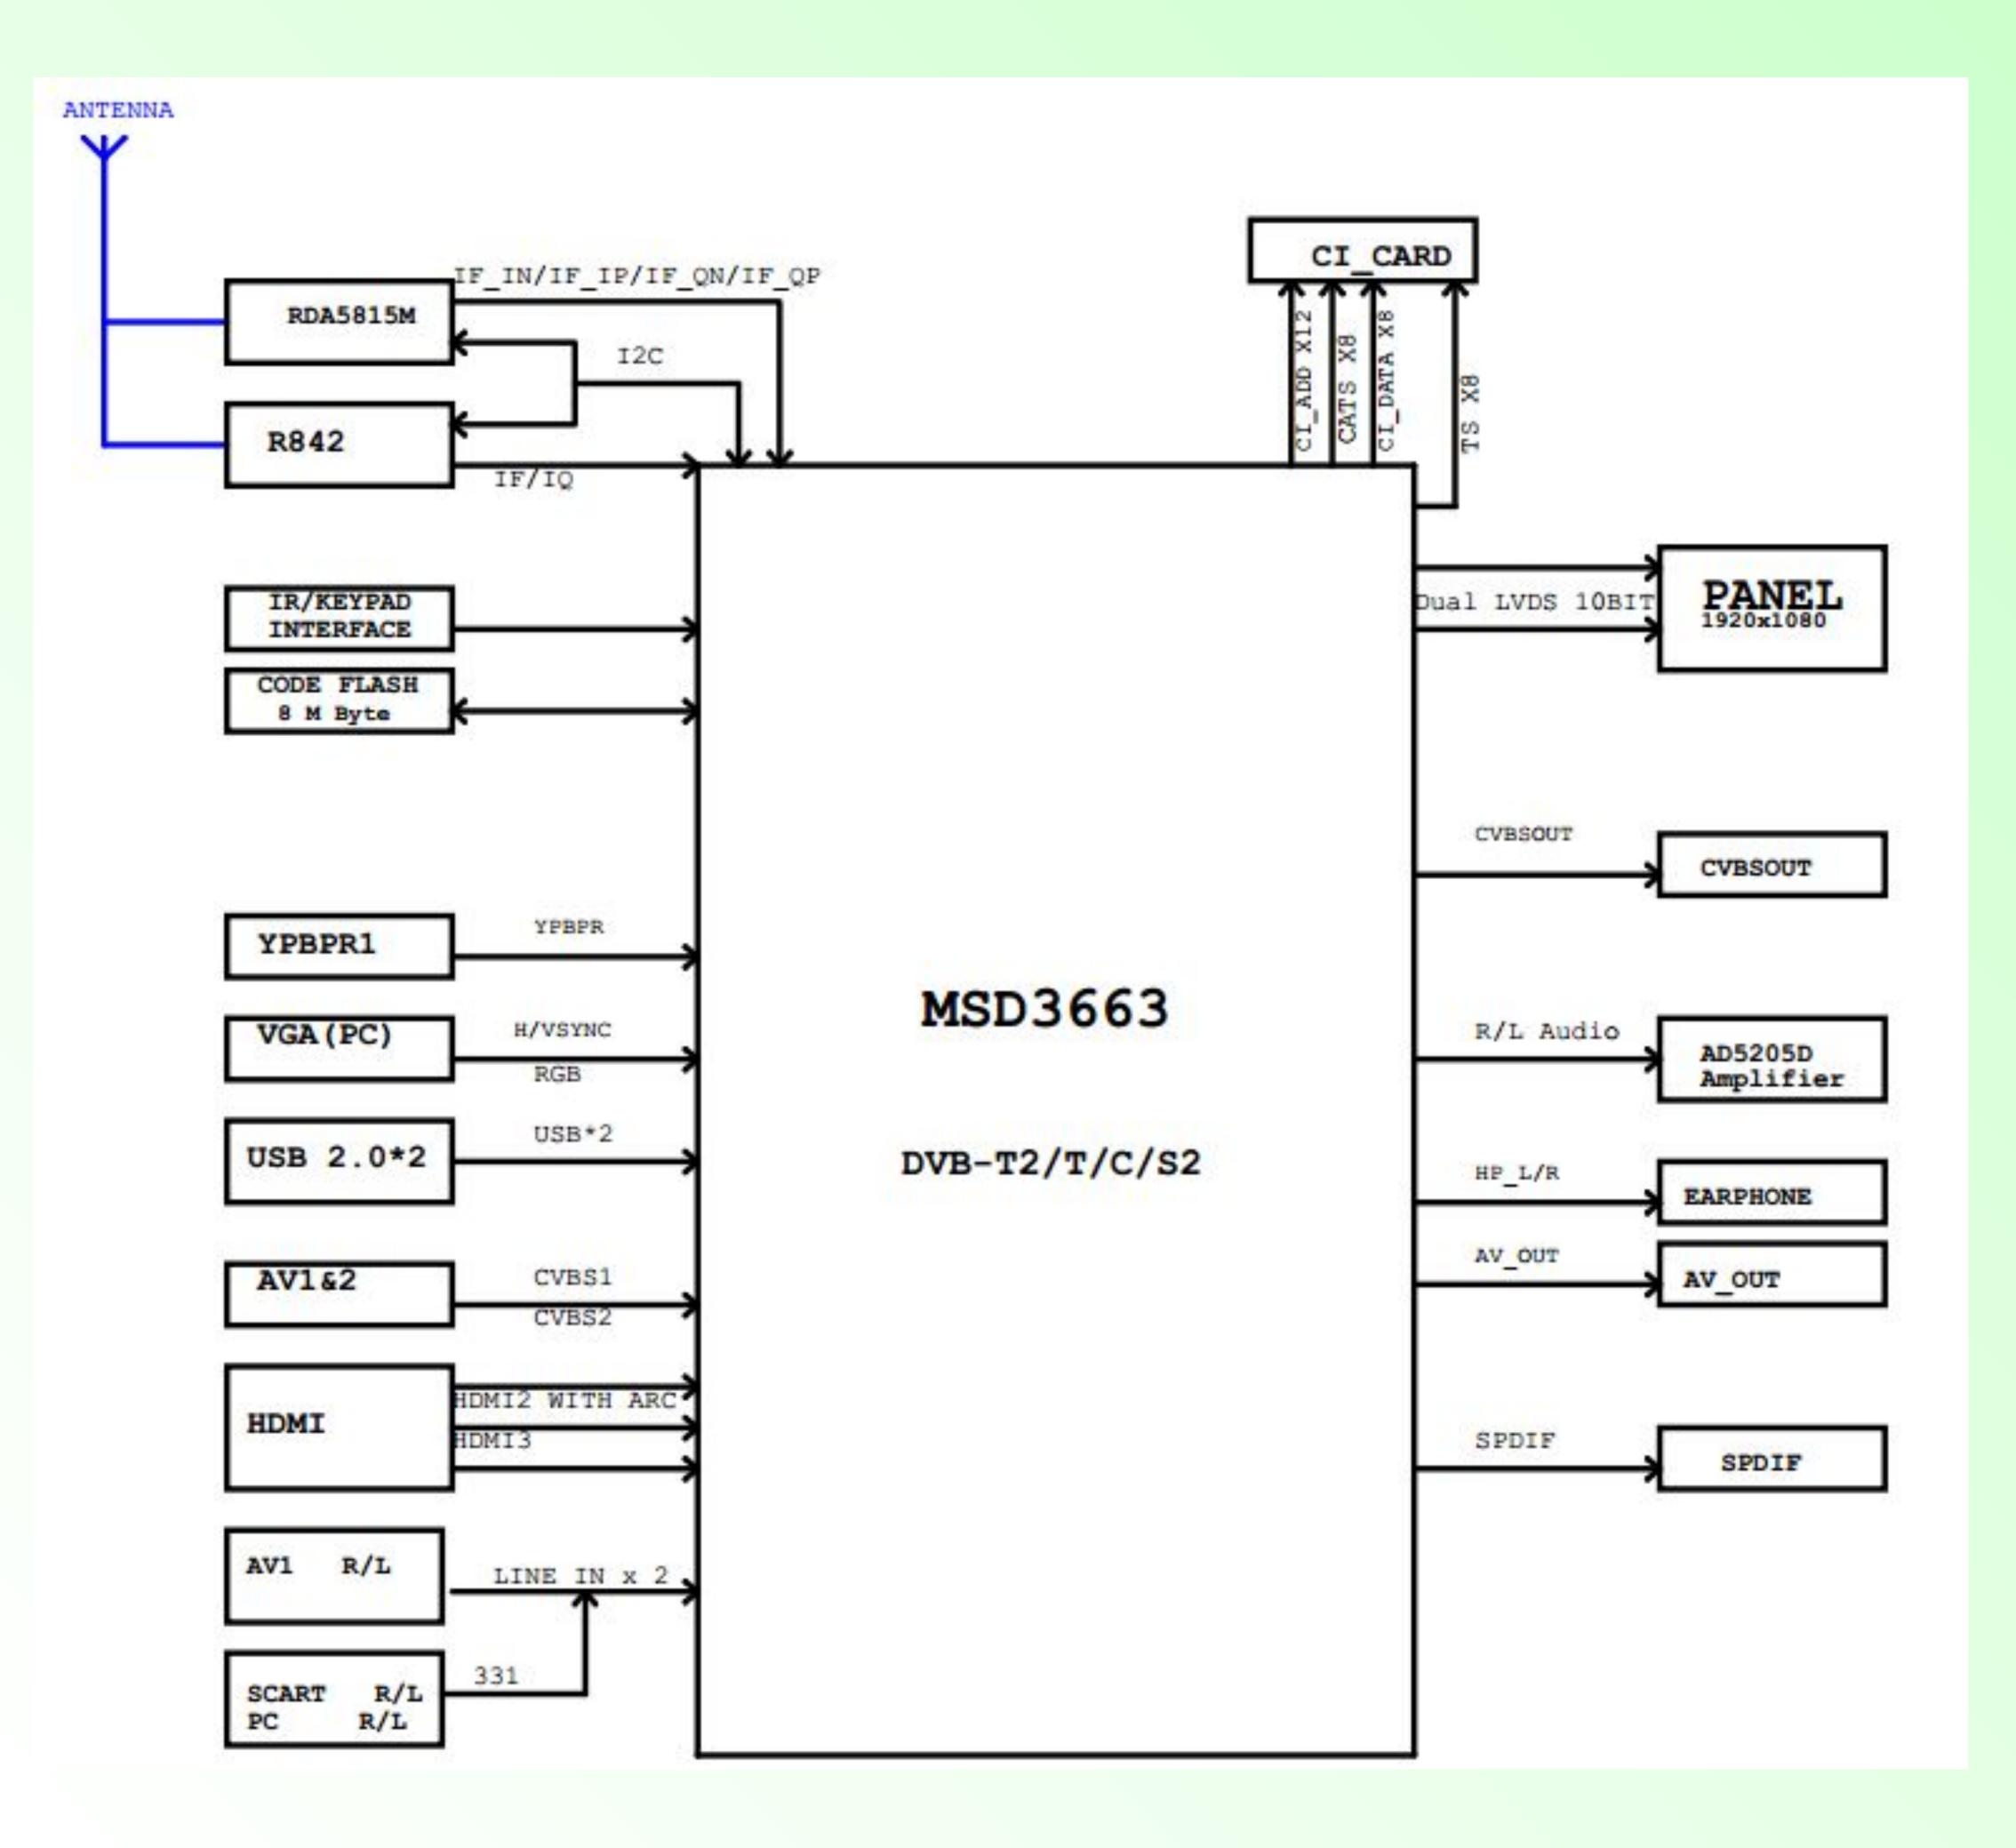

## CV3663BH-Q32 Common problems solution

- -Power Unit Problem Solving
- Display Unit Problem Solving
- -Audio Unit Problem Solving
- -Functional Unit Problem Solving

Picture 2

Function unit (PC) Under PC Miss Image not Whether the color, Image in the contact of No signal Color shakes middle VGA socket cast is good? Whether VS,HS signal Whether U201 Whether the is regular or stable? R.G.B input signal is normal? contact of VGA socket N is good? Carry out OSD setting Check VS.HS The system Check VS.HS auto-adjust doesn't match, setting circuit Check VGA circuit operation reset it, is incorrect, input circuit or input mode reset it doesn't support