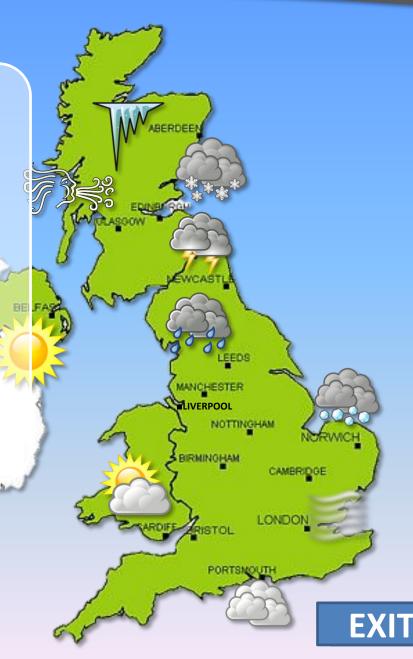

### WHAT'S THE WEATHER LIKE TODAY IN BRITAIN?

Now it ft's fcy in Aberdeen.

Lothe weather in Glasgow is windy.

make sasnowy in Edinburgh.

reports stormy in Newcastle.

The weather is rainy in Leeds.

It's sunny in Belfast.

It's hailing in Norwich.

It's partly cloudy in Cardiff.

It's foggy in London.

The weather in Portsmouth is cloudy.