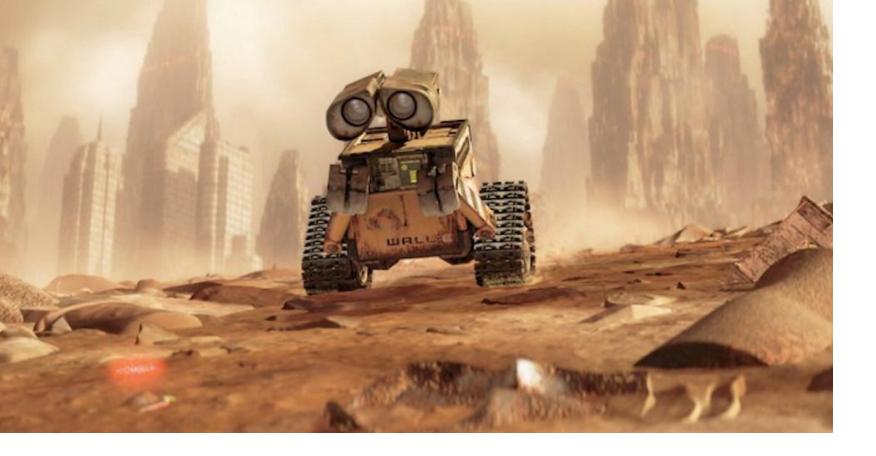

# Core Memories

This is the opening scene of which Pixar film? 1. The Incredibles 2. Ratatouille 3. Wall-E 4. Cars-2

# Wall-E