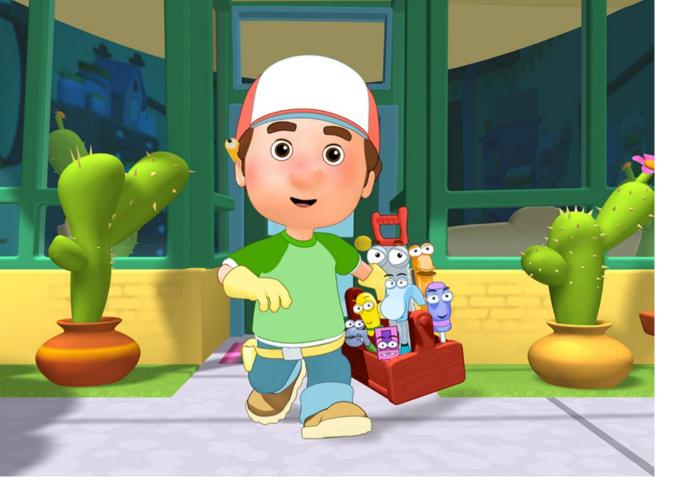

### Jake and the Neverland Pirates

This show's main character owns his own repair shop complete with a set of talking tools. Can you name it?

- 1. Bob the Builder
  - 2. Handy Manny
- 3. Doc McStuffins
- 4. Mickey's Mousekersize

# Handy Manny

Which cartoon features Mickey Mouse, Minnie Mouse and various other Disney cartoon characters as they help children solve problems using basic skills?

- 1. Mickey's Mousekersize
- 2. Mickey Mouse Clubhouse
  - 3. Minnie's Bow-Toons
    - 4. Doc McStuffins