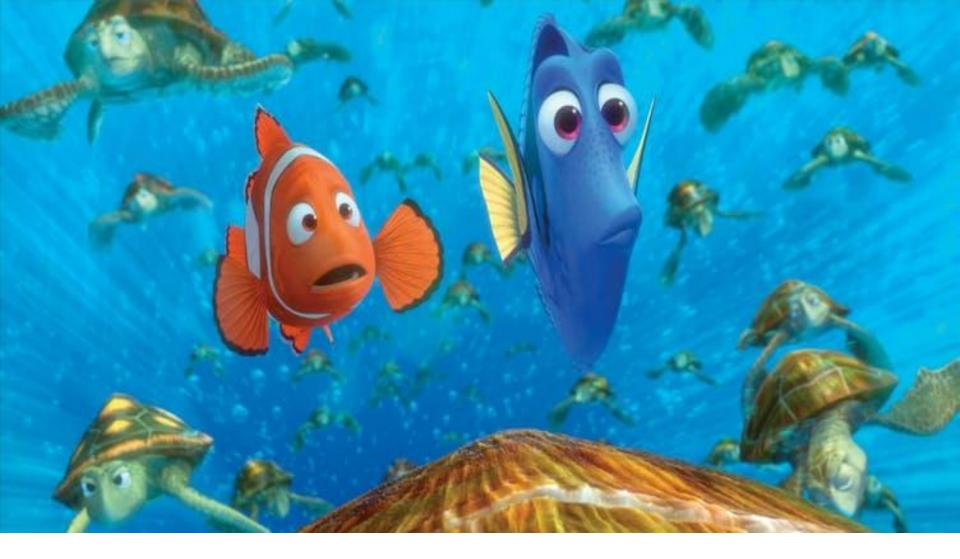

#### What type of fish is the lead character in Finding Dory? 1. A shark 2. A goldfish 3. A cod 4. A blue-tang fish

## A blue-tang fish