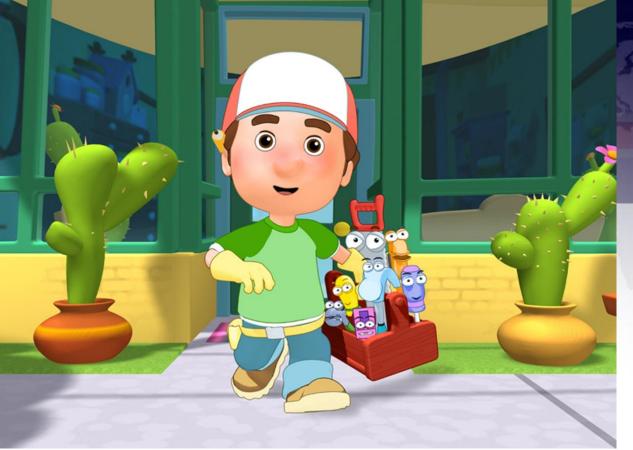

### Jake and the Neverland Pirates

This show's main character owns his own repair shop complete with a set of talking tools. Can you name it?

- 1. Bob the Builder
  - 2. Handy Manny
- 3. Doc McStuffins
- 4. Mickey's Mousekersize

# Handy Manny

Which cartoon features Mickey Mouse, Minnie Mouse and various other Disney cartoon characters as they help children solve problems using basic skills?

- 1. Mickey's Mousekersize
- 2. Mickey Mouse Clubhouse
  - 3. Minnie's Bow-Toons
    - 4. Doc McStuffins