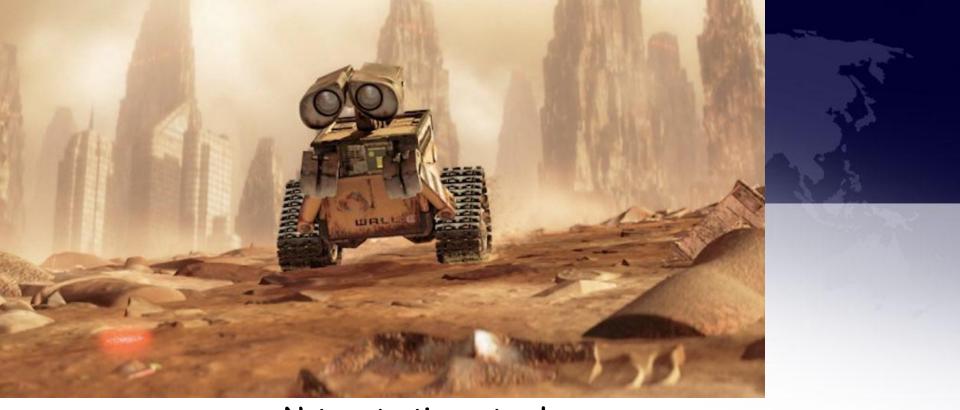

# What is WALL-E? 1. A robotic rubbish collector 2. A robotic pet 3. A chef in a French restaurant 4. A toy

## A robotic rubbish collector

### Not protecting natural resources could lead to a world like WALL-E's!