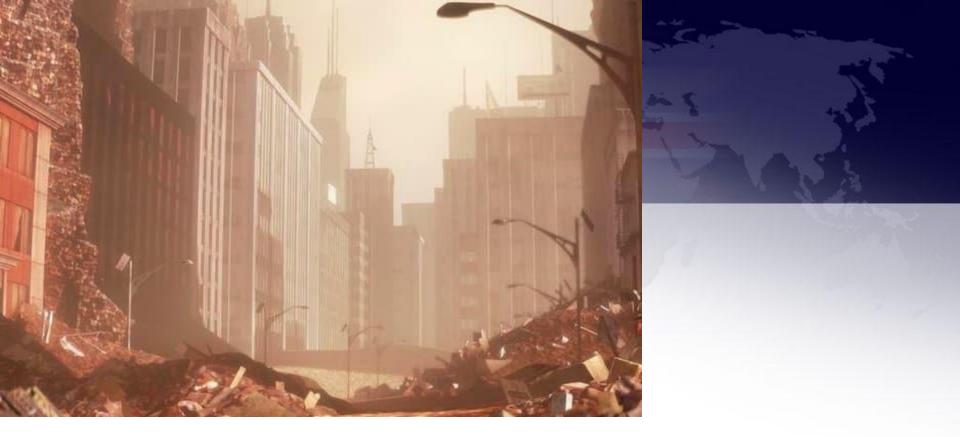

### Not protecting natural resources could lead to a world like WALL-E's!

#### What year does this robot help bring humans back to Earth?

1. 2805

- 2. 3341
- 3. 4217