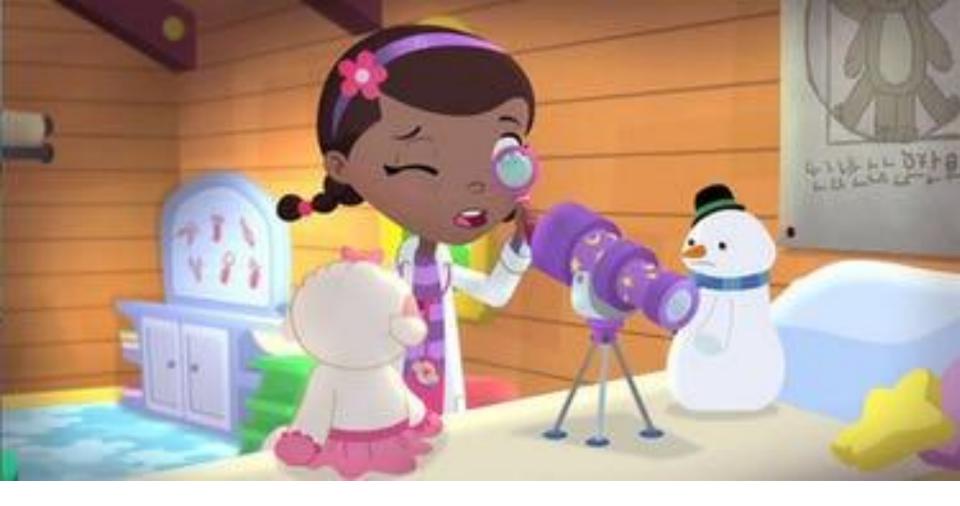

## **Riley from Inside Out**

What is the name of this cartoon about a six-year-old wanna be doctor with a magical stethoscope?

- 1. JoJo's Circus
- 2. Lilo & Stitch
- 3. The Buzz on Maggie
  - 4. Doc McStuffins

### Doc McStuffins