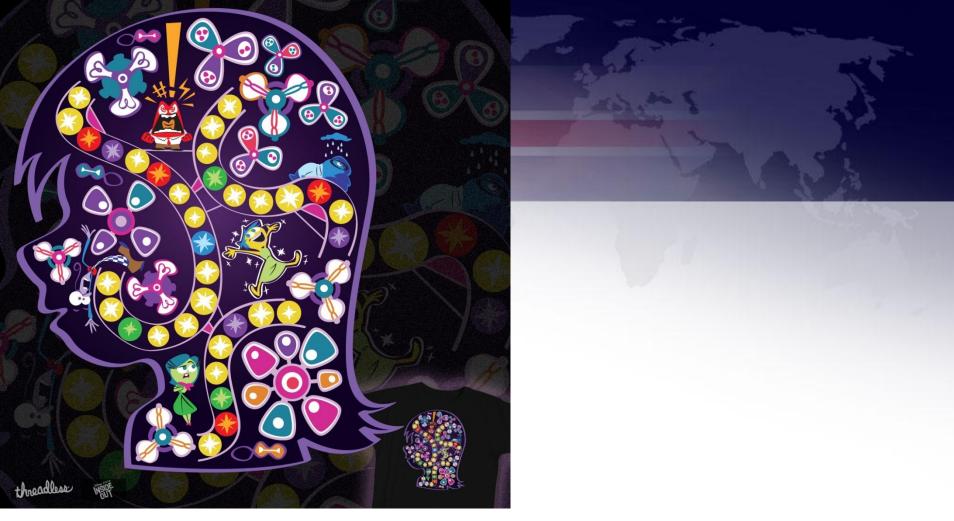

### Which Disney Pixar character lives here?

- 1. Riley from Inside Out
- 2. Colette from Ratatouille
- 3. Charles Muntz from UP
- 4. Mr. Incredible from The Incredibles

## **Riley from Inside Out**

What is the name of this cartoon about a six-year-old wanna be doctor with a magical stethoscope?

- 1. JoJo's Circus
- 2. Lilo & Stitch
- 3. The Buzz on Maggie
  - 4. Doc McStuffins