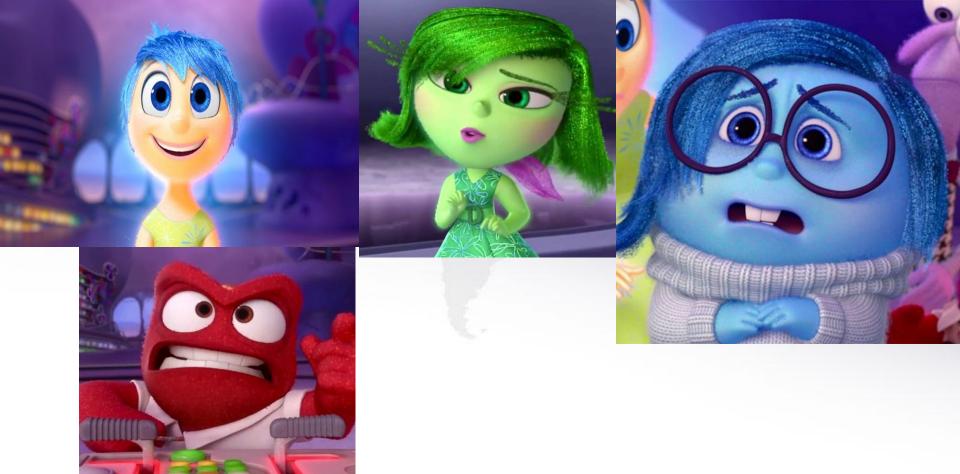

### Can you name this character from Inside Out?

- 1. Joy
- 2. Нарру
  - 3. Dot
- 4. Elastigirl

Which emotion is associated with Riley Anderson's earliest memory of broccoli?

- Joy
   Disgust
- 3. Sadness
  - 4. Anger