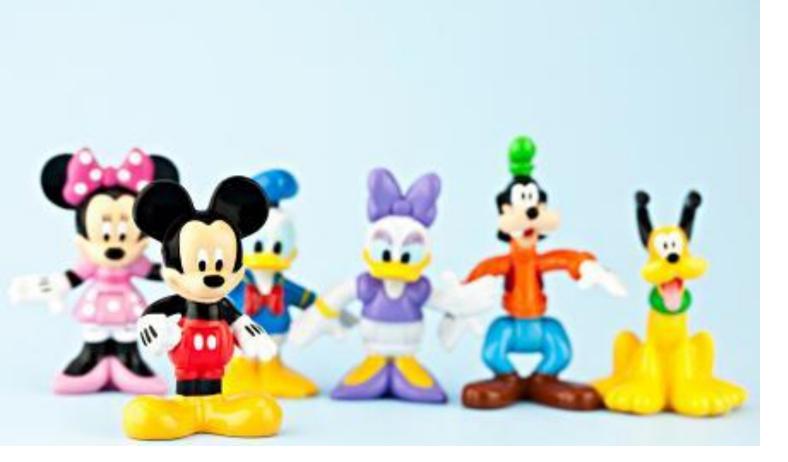

# Handy Manny

Which cartoon features Mickey Mouse, Minnie Mouse and various other Disney cartoon characters as they help children solve problems using basic skills?

- 1. Mickey's Mousekersize
- 2. Mickey Mouse Clubhouse
  - 3. Minnie's Bow-Toons
    - 4. Doc McStuffins

## Mickey's Mousekersize