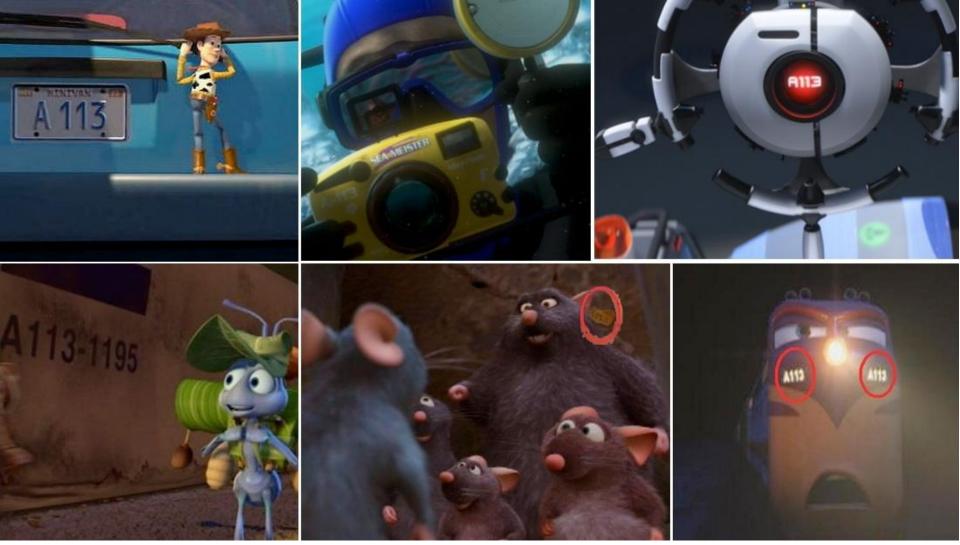

#### What was the first Pixar film to be made? 1. Monsters, Inc. 2. Toy Story 3. Finding Nemo 4. Cars

What letter and number sequence features in every Pixar movie?

- 1. B141
- 2. D217
- 3. *C*158
- 4. A113

A113 is an easter egg created by alumni of California Institute of Arts referring to the classroom used by graphic design and character animation students