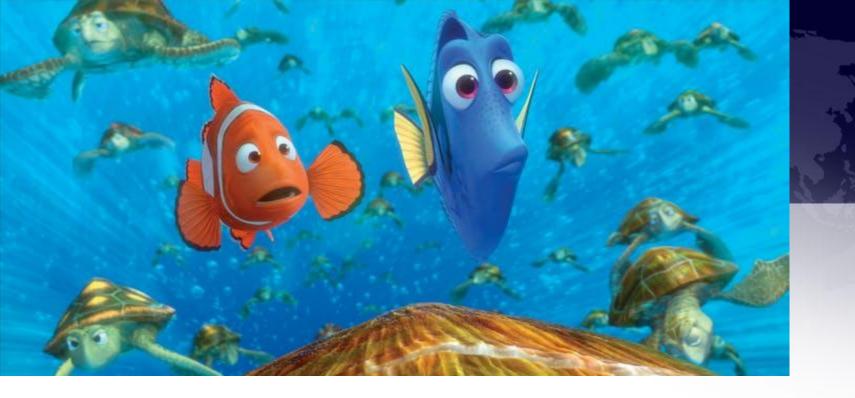

#### What type of fish is the lead character in Finding Dory? 1. A shark 2. A goldfish 3. A cod 4. A blue-tang fish

## A blue-tang fish