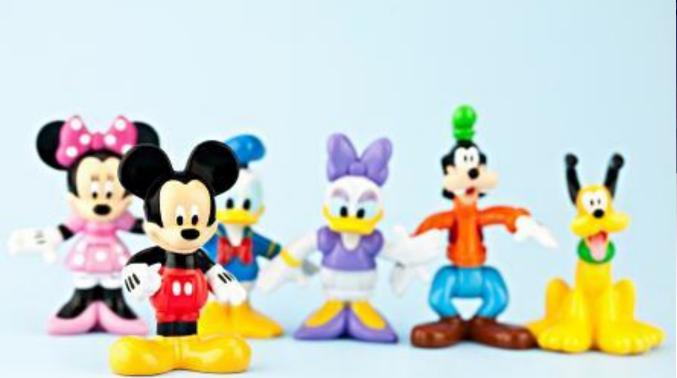

# Handy Manny

Which cartoon features Mickey Mouse, Minnie Mouse and various other Disney cartoon characters as they help children solve problems using basic skills?

- 1. Mickey's Mousekersize
- 2. Mickey Mouse Clubhouse
  - 3. Minnie's Bow-Toons
    - 4. Doc McStuffins

## Mickey's Mousekersize