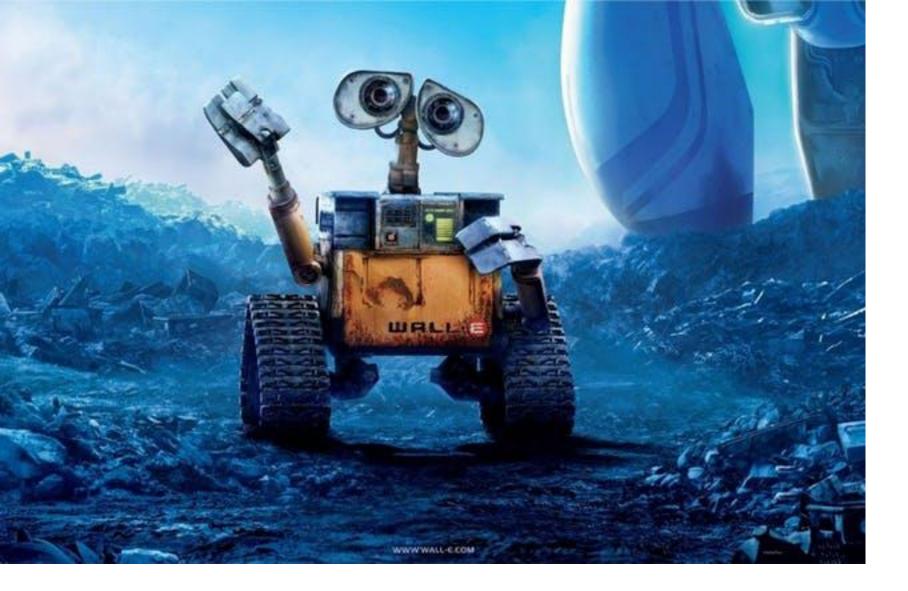

# What is WALL-E? 1. A robotic rubbish collector 2. A robotic pet 3. A chef in a French restaurant 4. A toy

## A robotic rubbish collector

### Not protecting natural resources could lead to a world like WALL-E's!