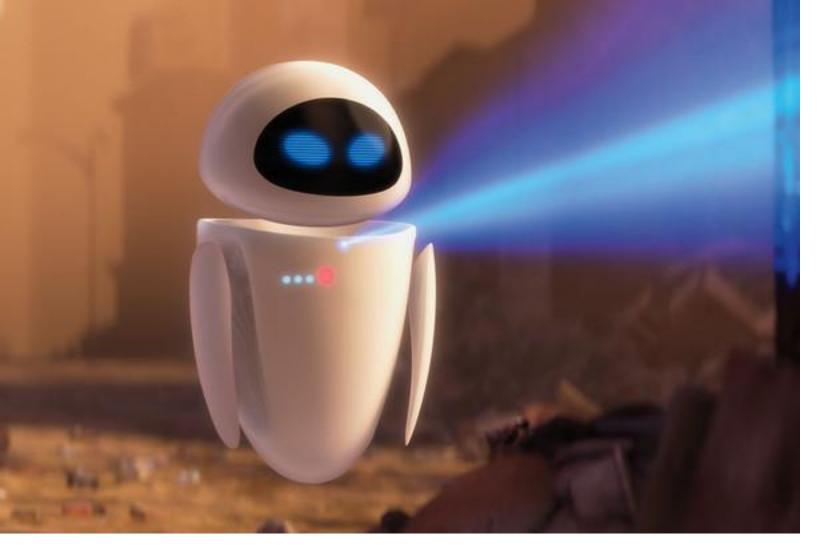

# What is Eve's primary function in 'Wall-E'? 1. To be friendly to robots 2. To find left-over robots on Earth 3. To protect humans 4. To find evidence of life

# To find evidence of life