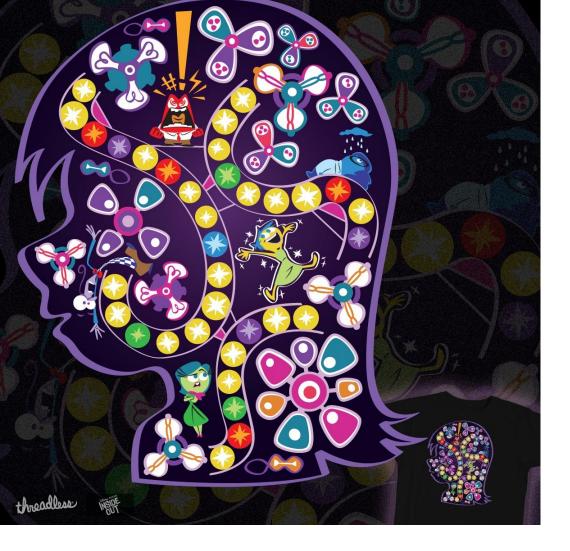

### Which Disney Pixar character lives here?

- 1. Riley from Inside Out
- 2. Colette from Ratatouille
- 3. Charles Muntz from UP
- 4. Mr. Incredible from The Incredibles

## **Riley from Inside Out**

What is the name of this cartoon about a six-year-old wanna be doctor with a magical stethoscope?

- 1. JoJo's Circus
- 2. Lilo & Stitch
- 3. The Buzz on Maggie
  - 4. Doc McStuffins