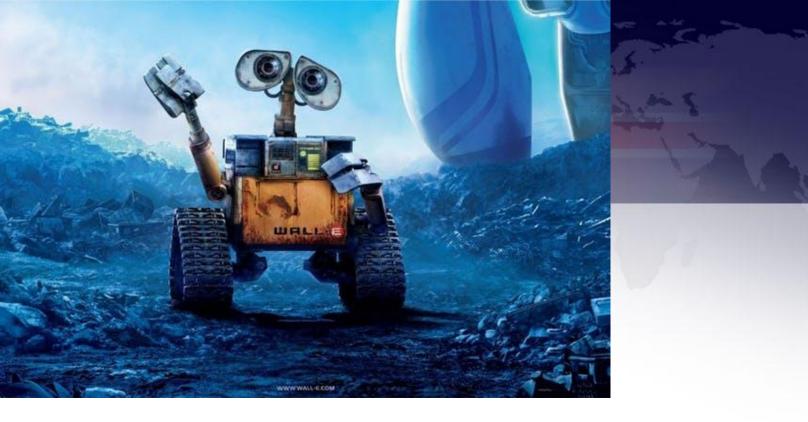

# What is WALL-E? 1. A robotic rubbish collector 2. A robotic pet 3. A chef in a French restaurant 4. A toy

## A robotic rubbish collector

### Not protecting natural resources could lead to a world like WALL-E's!