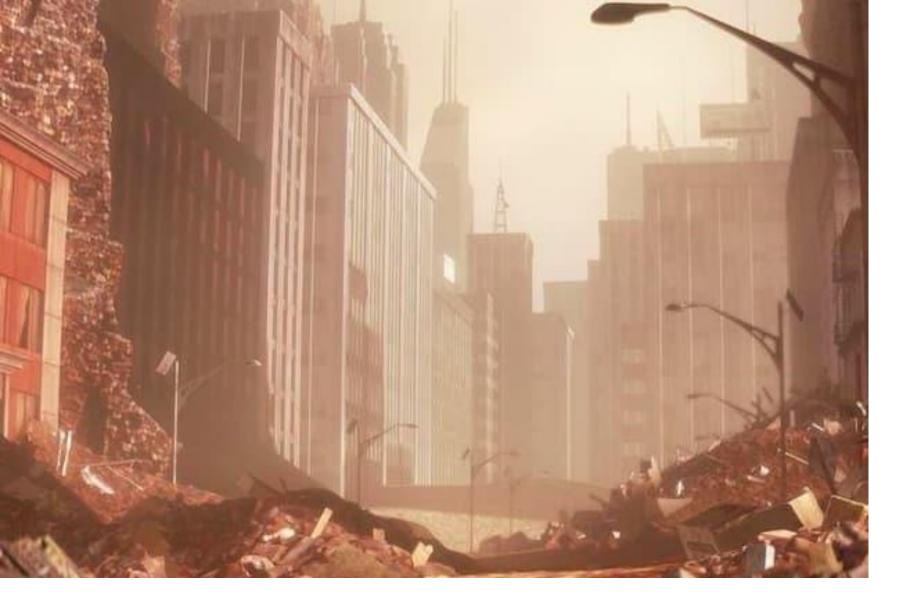

### Not protecting natural resources could lead to a world like WALL-E's!

#### What year does this robot help bring humans back to Earth?

1. 2805

- 2. 3341
- 3. 4217