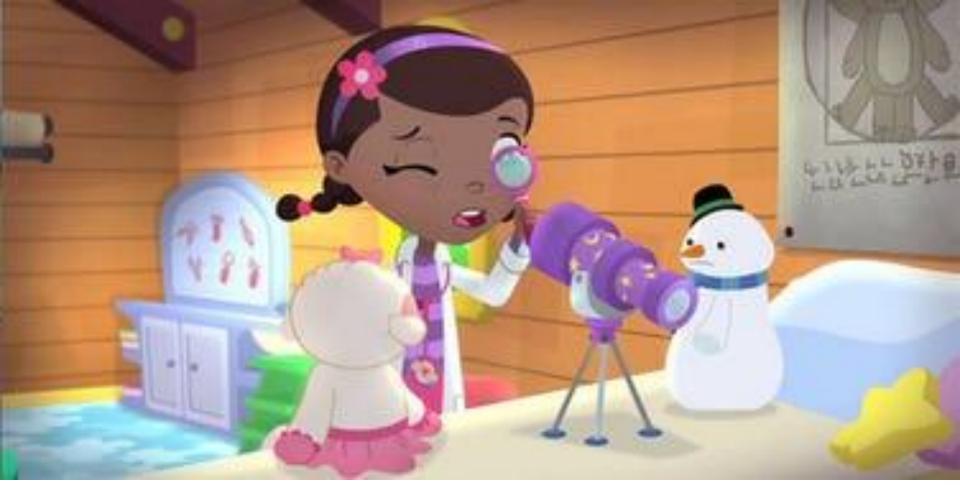

## **Riley from Inside Out**

What is the name of this cartoon about a six-year-old wanna be doctor with a magical stethoscope?

- 1. JoJo's Circus
- 2. Lilo & Stitch
- 3. The Buzz on Maggie
  - 4. Doc McStuffins

### Doc McStuffins