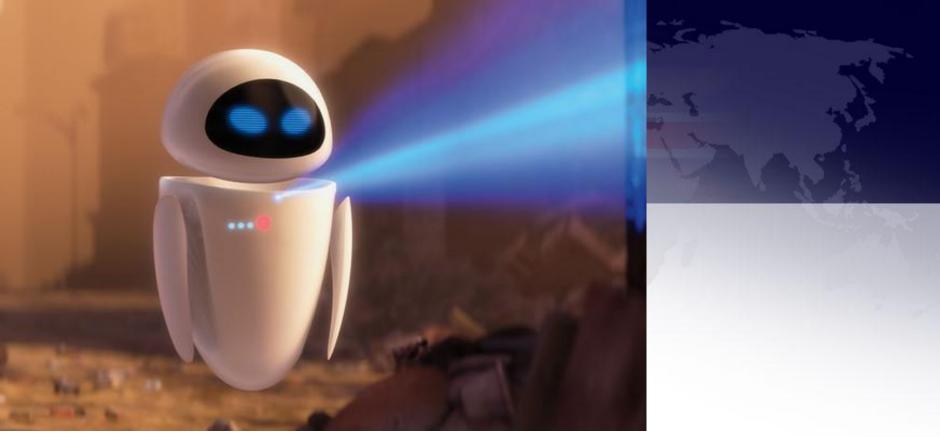

# What is Eve's primary function in 'Wall-E'? 1. To be friendly to robots 2. To find left-over robots on Earth 3. To protect humans 4. To find evidence of life

# To find evidence of life