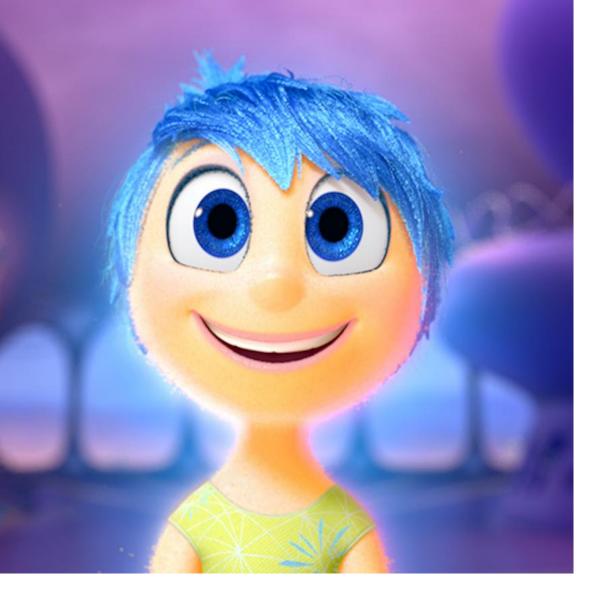

### Can you name this character from Inside Out?

- 1. Joy
- 2. Нарру
  - 3. Dot
- 4. Elastigirl

Which emotion is associated with Riley Anderson's earliest memory of broccoli?

- Joy
   Disgust
- 3. Sadness
  - 4. Anger