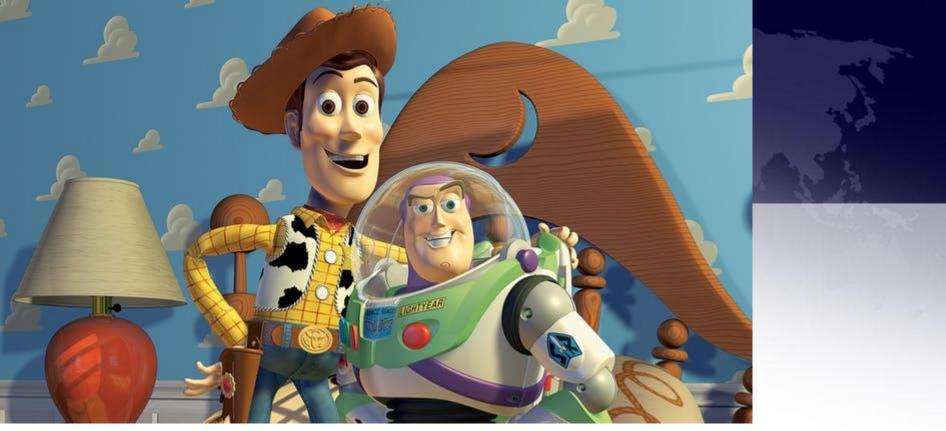

## Sofia the First

What are the names of these Toy Story characters?

- 1. James P. Sullivan & Mike Wazowski
- 2. Brent Mustangburger & Chick Hicks
  - 3. Woody & Buzz Lightyear
  - 4. Dennis The Menace & Gnasher

# Woody & Buzz Lightyear