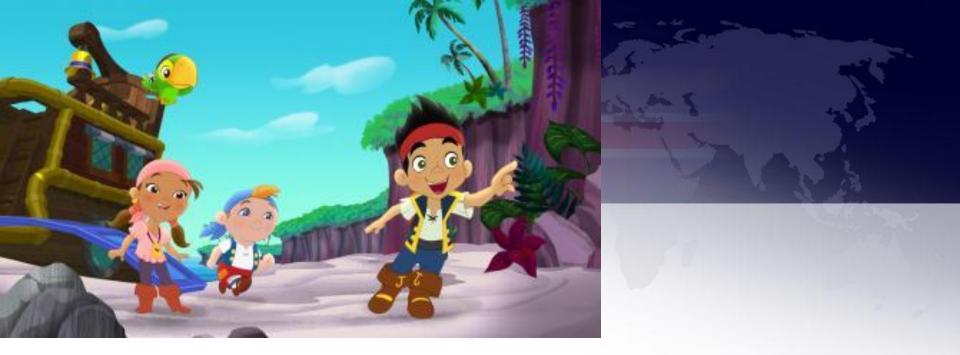

This Disney Junior cartoon follows the adventures of a trio of pint-sized pirates in search of treasure. Can you name it?

- 1. Jake and the Neverland Pirates
  - 2. Peter Pan
  - 3. Finding Neverland