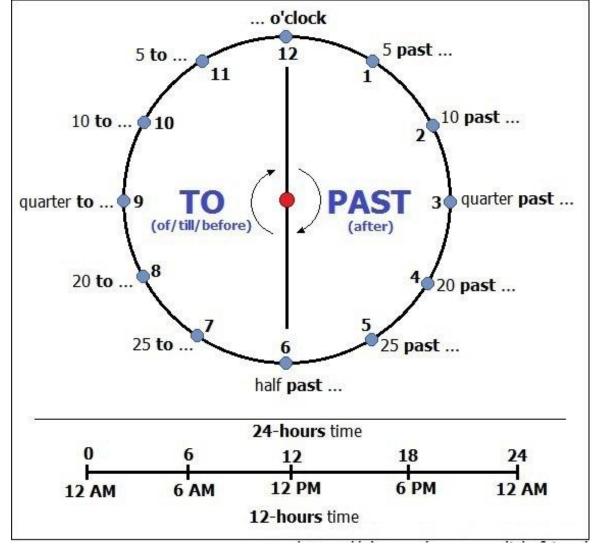

- <u>We can tell the time in two ways:</u>
- 1. Twenty past nine
- 2. Nine twenty

## <u>1.Выберите в скобках правильное</u> <u>время.</u>

- It's twenty past eight. (7:40 8:20 8:40)
- It's half past seven. (6:30 7:30 8:30)
- It's a quarter past five. (4:45 5:15 6:15)
- It's a quarter to ten. (10:15 10:45 9:45)
- It's ten to twelve. (12:10 12:50 11:50)