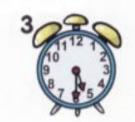

## <u>1.Выберите в скобках правильное</u> <u>время.</u>

- It's twenty past eight. (7:40 8:20 8:40)
- It's half past seven. (6:30 7:30 8:30)
- It's a quarter past five. (4:45 5:15 6:15)
- It's a quarter to ten. (10:15 10:45 9:45)
- It's ten to twelve. (12:10 12:50 11:50)