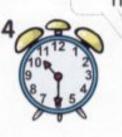

## <u>1.Выберите в скобках правильное</u> <u>время.</u>

- It's twenty past eight. (7:40 8:20 8:40)
- It's half past seven. (6:30 7:30 8:30)
- It's a quarter past five. (4:45 5:15 6:15)
- It's a quarter to ten. (10:15 10:45 9:45)
- It's ten to twelve. (12:10 12:50 11:50)