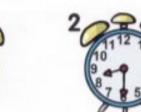

## <u>1.Выберите в скобках правильное</u> <u>время.</u>

- It's twenty past eight. (7:40 8:20 8:40)
- It's half past seven. (6:30 7:30 8:30)
- It's a quarter past five. (4:45 5:15 6:15)
- It's a quarter to ten. (10:15 10:45 9:45)
- It's ten to twelve. (12:10 12:50 11:50)