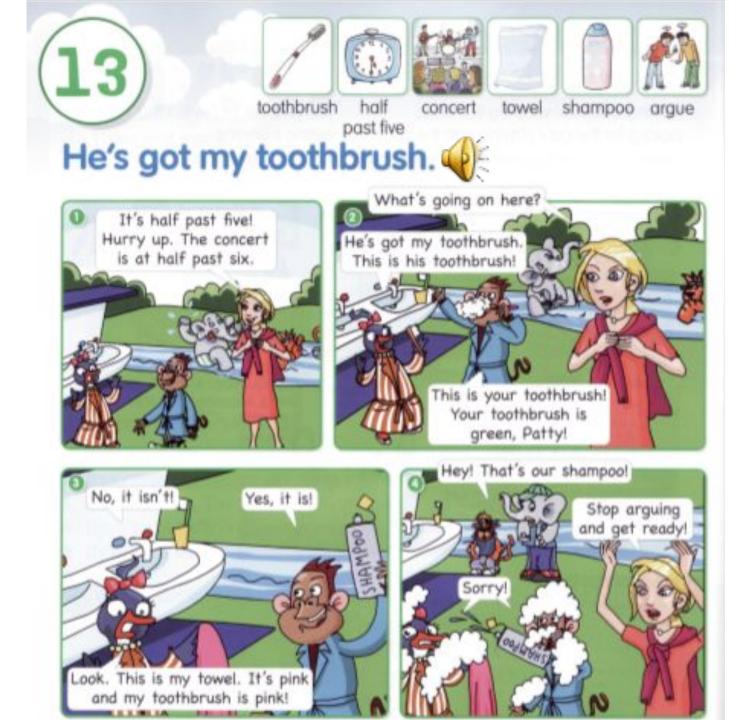

- Where are the animals?
- Are they arguing?
- Why do you think they are arguing?
- Why are Patty and Chatter angry?
- Do you think Patty has got a pink toothbrush or a green toothbrush?
- Have you got a toothbrush?
- What colour is your toothbrush?

## Circle.

- 1 It's half past four Thalf past five.
- 2 The concert is at half past six / half past seven.
- 3 Chatter has got a towel. / shampoo.
- 4 Patty has got a pink towel / a green towel.
- 5 Patty and Chatter are having a shower / arguing.