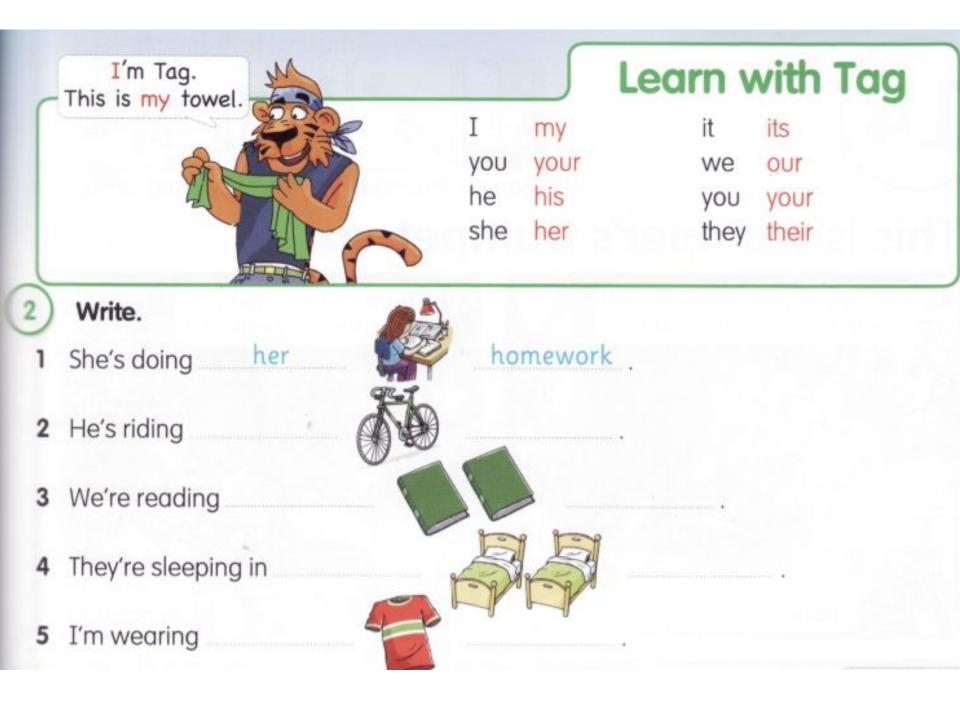

What's the It's half

Sing along with the FlyHigh band!

The bike song My bike is yellow. Your bike is blue. His bike is old. Her bike is new. We are on our bikes. Ride your bikes too! Where are the animals? They're in their zoo! Come and play with us, Here in our zoo.