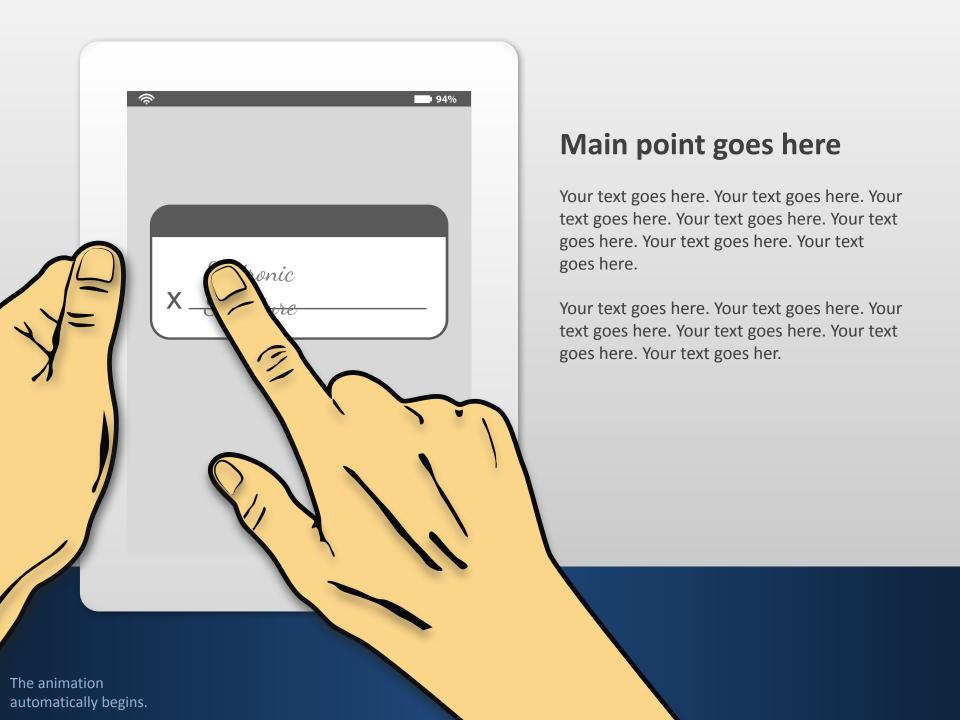

## Tablet signature points animated

### Main point goes here

- Your text goes here. Your text goes here.
- Your text goes here. Your text goes here.
  Your text goes here.
- Your text goes here. Your text goes here.
- Your text goes here. Your text goes here. Your text goes here. Your text goes here.