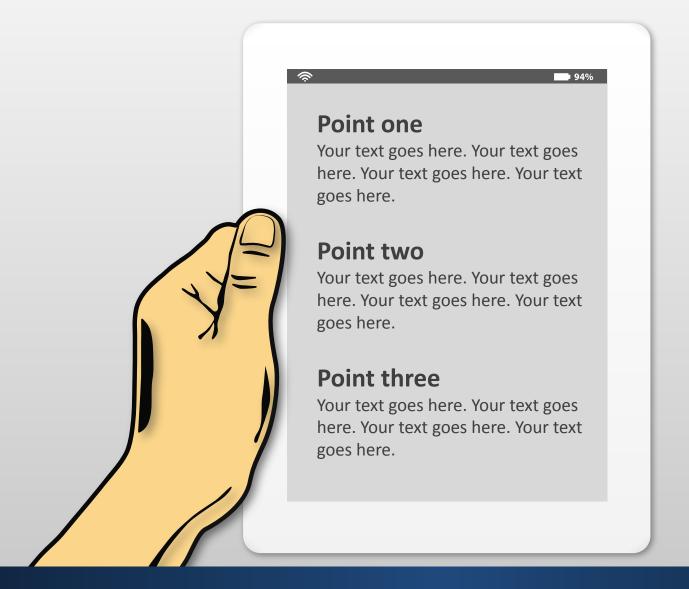

# **Tablet points static**

#### Point one

Your text goes here. Your text goes here. Your text goes here.

### Point two

Your text goes here. Your text goes here. Your text goes here. Your text goes here.

### **Point three**

Your text goes here. Your text goes here. Your text goes here. Your text goes here.

### **Point four**

Your text goes here. Your text goes here. Your text goes here.