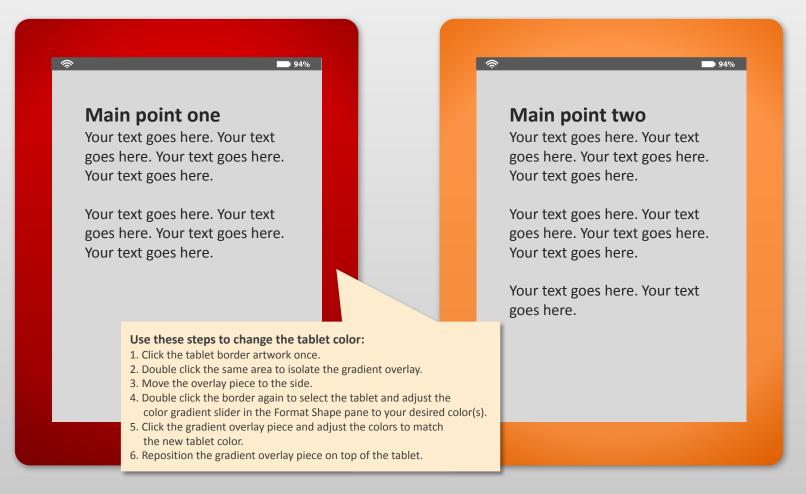

### Your text goes here



### Your text goes here



### **Tablet comparison animated**

### Your text goes here

### Your text goes here



### **Tablet comparison static**





### Main point goes here

- Your text goes here. Your text goes here.
- Your text goes here. Your text goes here.
  Your text goes here.
- Your text goes here. Your text goes here.
- Your text goes here. Your text goes here. Your text goes here. Your text goes here.

# Tablet signature bullet points static



# **Tablet points static**





#### Point one

Your text goes here. Your text goes here. Your text goes here.

### Point two

Your text goes here. Your text goes here. Your text goes here. Your text goes here.

### **Point three**

Your text goes here. Your text goes here. Your text goes here. Your text goes here.

### **Point four**

Your text goes here. Your text goes here. Your text goes here.

## Tablet signature points animated





## **U