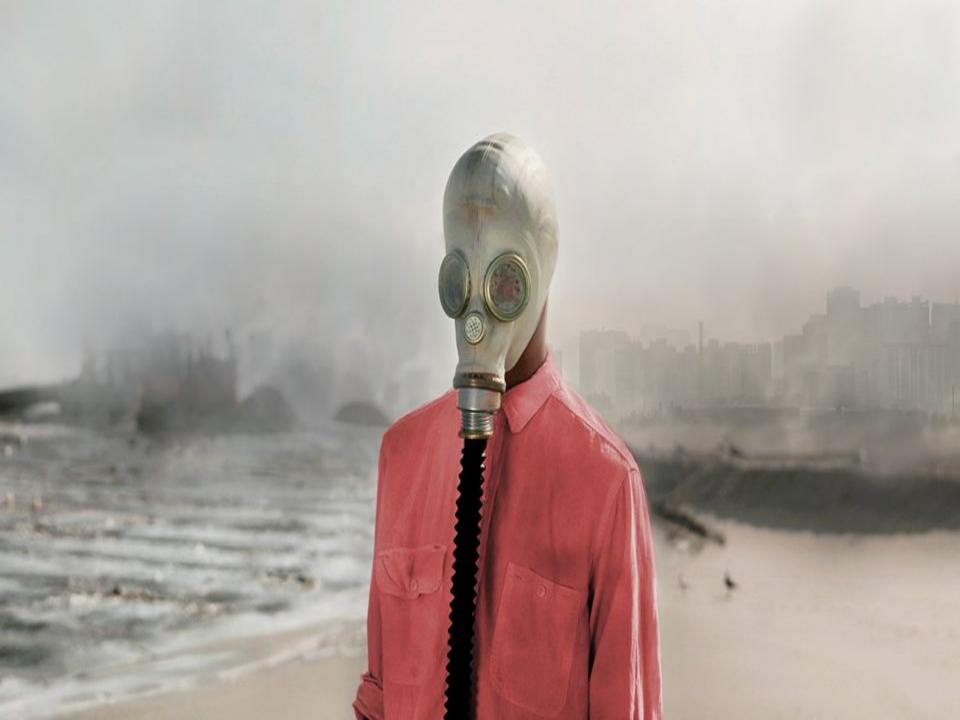

|   | Problem        | Solutions                                                                                                                    | Key words                                   |
|---|----------------|------------------------------------------------------------------------------------------------------------------------------|---------------------------------------------|
| 1 | Pollution      |                                                                                                                              |                                             |
| 2 | Overpopulation | <ul> <li>Colonization of<br/>Mars</li> <li>Migration of<br/>people to other<br/>planets.</li> </ul>                          | Colonization, overpo pulation, Mars         |
| 3 | Global Warming | <ul> <li>To reduce the release of toxic and carbon monoxide gases</li> <li>To save energy</li> <li>To iron waste.</li> </ul> | Carbon monoxide<br>,toxic,climate<br>change |