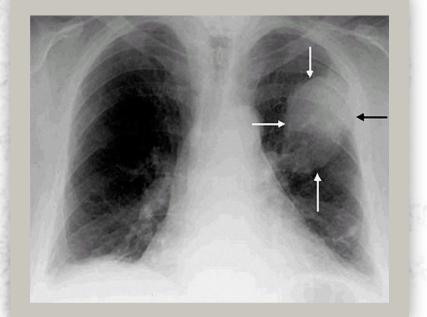

## **Respiratory system diseases**

Damage to the respiratory epithelial

Bronchitis

Lung cancer

Pulmonary emphysema

#### Lung cancer

 20 times higher risk! Cigarette smoke contains 60 carcinogens! The longer you smoke, the higher the risk