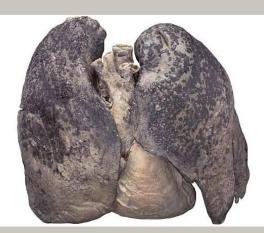

## **Respiratory system diseases**

Damage to the respiratory epithelial

Bronchitis

Lung cancer

Pulmonary emphysema

#### **Pulmonary emphysema**

- Respiratory failure
- Heavy dyspnea
- leads to death if continue to smoke