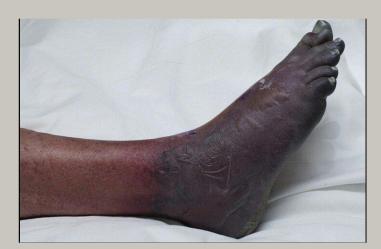

mokers're in danger!

**5 000 000 deaths per year** associated with diseases of:

- Lungs
- Cardiovascular system
- Digestive system







#### Smokers're in danger!

- 5 million deaths in the WORLD (official population of Saint-Petersburg!)
- 400 000 deaths in RUSSIA
- Every 6 seconds 1 person dies from smoking

#### THE MAIN PREVENTABLE CAUSE OF DEATH IN THE WORLD!!!

## **Respiratory system diseases**

Damage to the respiratory epithelial

Bronchitis

Lung cancer



Pulmonary emphysema

#### **Pulmonary emphysema**

- Respiratory failure
- Heavy dyspnea
- leads to death if continue to smoke



#### Lung cancer

 20 times higher risk! Cigarette smoke contains 60 carcinogens! The longer you smoke, the higher the risk



## **Cardiovascular system**

- Heart attack
- Stroke
- Gangrene







## **Digestive system**

- Cancer of the esophagus
- Gastritis
- Ulcer
- Stomach cancer



#### Other problems of smoking

# Passive smoking is more dangerous than active!

#### Take care of other people!

#### THANK YOU FOR YOUR ATTENTION!