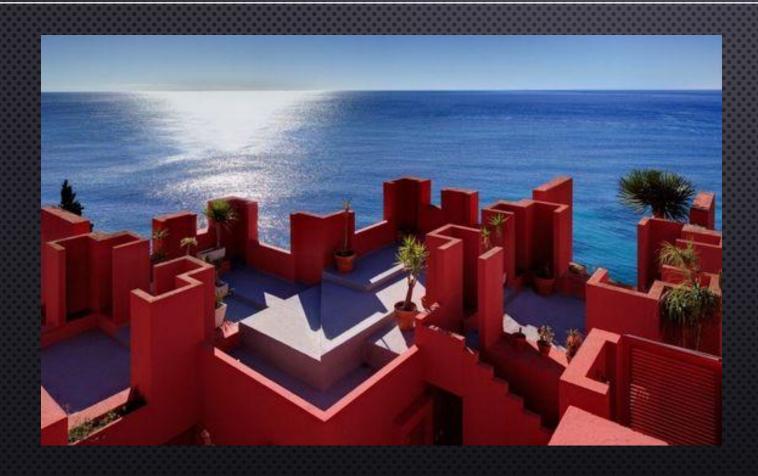

#### LA MURALLA ROJA, CALPE, ALICANTE, 1973

La Muralla Roja (Red Wall) is another example of a multi-apartment apartment house from Ricardo Bofill. This complex is located in the resort town of La Manzanera in Calpe, Spain. Spatial organization is subject to the aesthetics of constructivism. Terraces on the roof are designed for sunbathing, in the same place residents can use the outdoor pool and sauna.