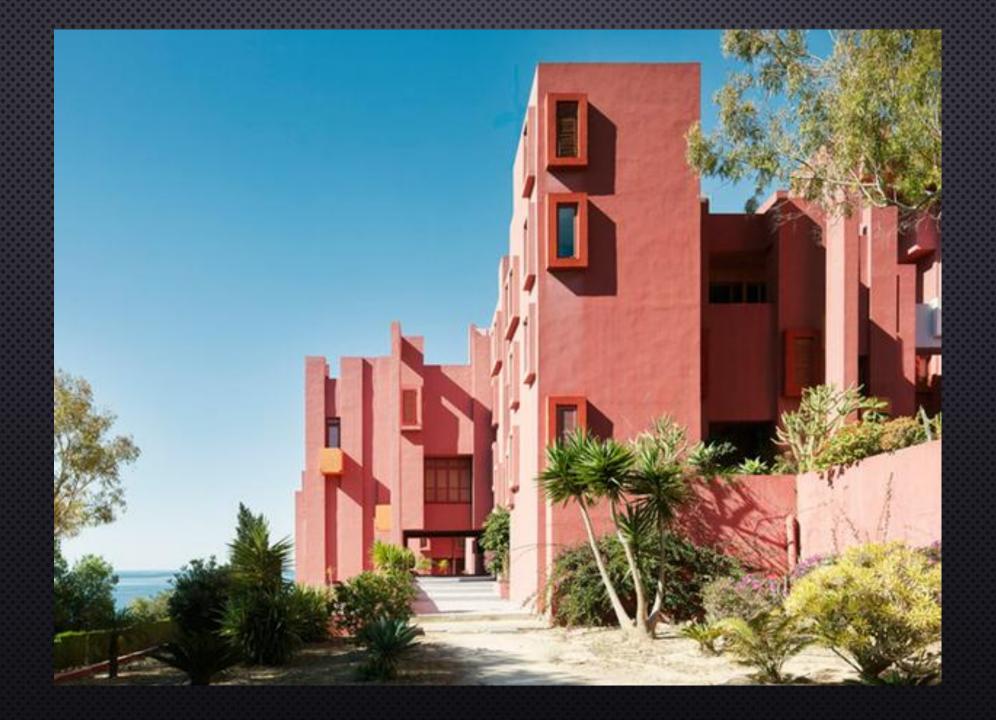

#### LA MURALLA ROJA, CALPE, ALICANTE, 1973

La Muralla Roja (Red Wall) is another example of a multi-apartment apartment house from Ricardo Bofill. This complex is located in the resort town of La Manzanera in Calpe, Spain. Spatial organization is subject to the aesthetics of constructivism. Terraces on the roof are designed for sunbathing, in the same place residents can use the outdoor pool and sauna.