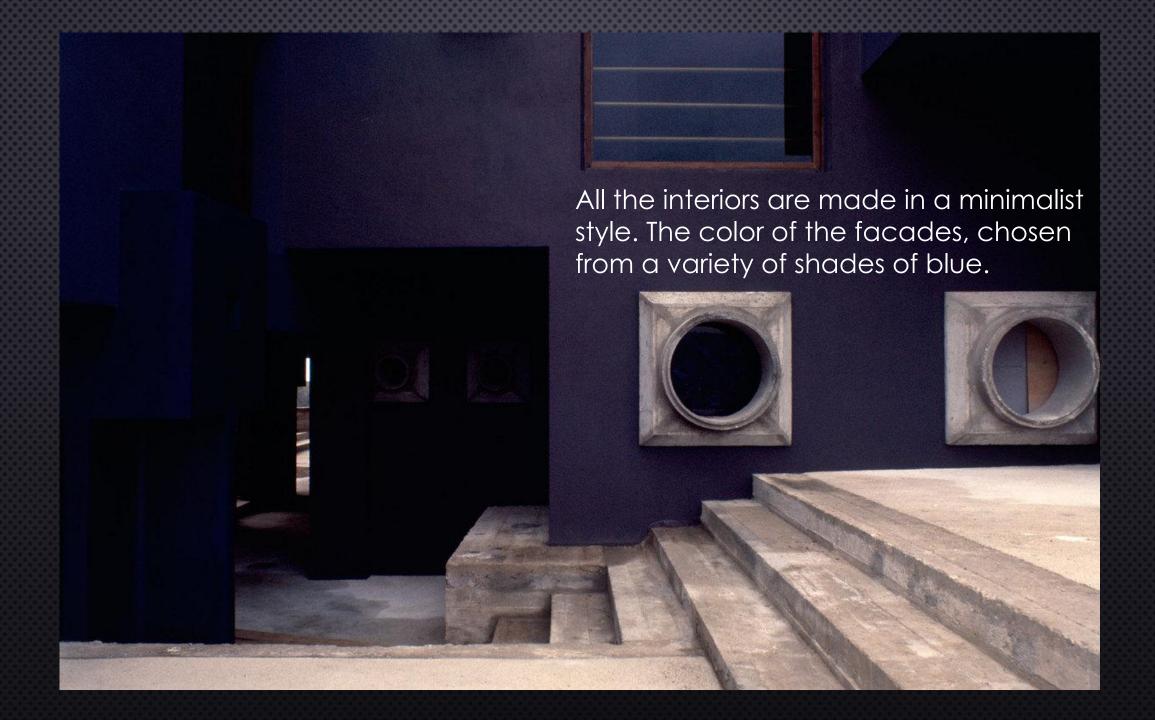

#### LA MURALLA ROJA, CALPE, ALICANTE, 1973

La Muralla Roja (Red Wall) is another example of a multi-apartment apartment house from Ricardo Bofill. This complex is located in the resort town of La Manzanera in Calpe, Spain. Spatial organization is subject to the aesthetics of constructivism. Terraces on the roof are designed for sunbathing, in the same place residents can use the outdoor pool and sauna.