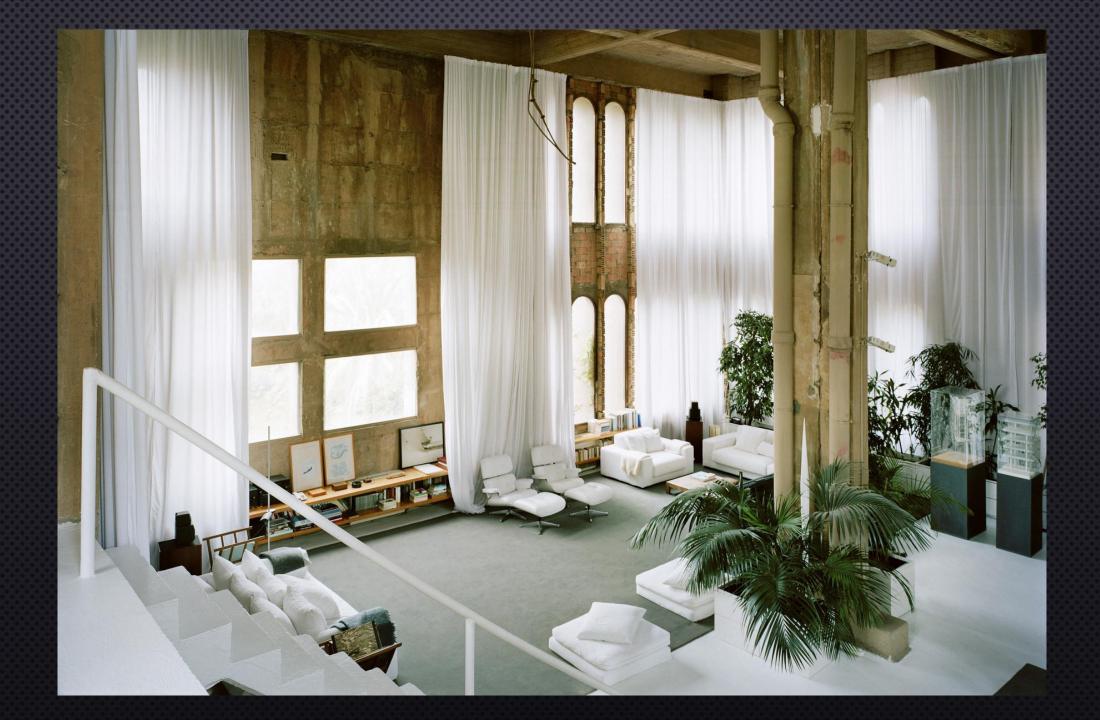

### LA FABRICA, BARCELONA, 1973

IN 1973, RICARDO BOFILL FINDS
THIS ABANDONED CEMENT PLANT IN
THE VICINITY OF  $\Pi$ O EFO CAOBAM,
BAOXHOBEHUEM AAR HEFO  $\Pi$ OCAYЖИЛА ИДЕЯ ВОЗРОЖДЕНИЯ
HEKOTOPЫХ ЭЛЕМЕНТОВ
КАТАЛОНСКОЙ АРХИТЕКТУРЫ,
HAПРИМЕР ТАКИХ, КАК ВЫТЯНУТЫЕ
APOЧНЫЕ ОКНА СРЕДНЕВЕКОВОЙ
БАРСЕЛОНЫ. AND REMODELS IT TO
HIS HOUSE AND WORK STUDIO. FOR
OVER 40 YEARS HE HAS LIVED AND
WORKED HERE.