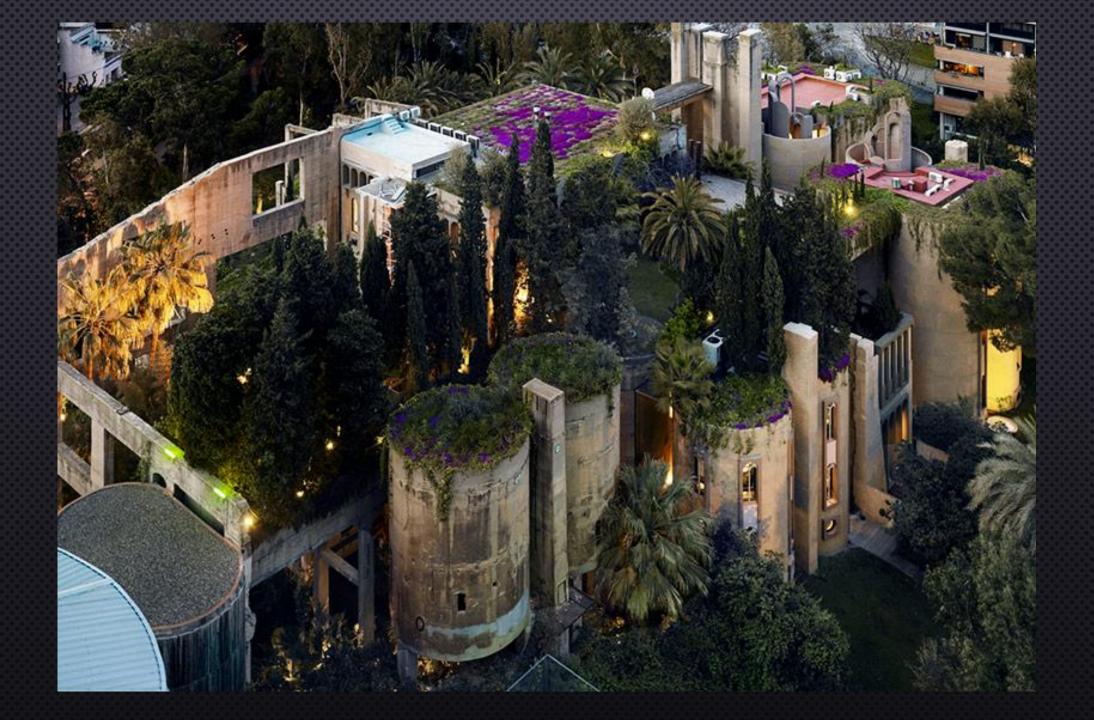

## BIOGRAPHY

RICARDO BOFILL IS A LEGENDARY SPANISH ARCHITECT. THE ARCHITECT WAS BORN ON DECEMBER 5, 1939, HIS CAREER HAS LASTED FOR MORE THAN HALF A CENTURY. RICARDO BOFILL LIVES IN THE BUILDING OF A FORMER CEMENT FACTORY, WHICH HE REBUILT HIMSELF, AND CONSTANTLY CREATES NEW WORKS AROUND THE WORLD, INCLUDING IN RUSSIA.

### LA FABRICA, BARCELONA, 1973

IN 1973, RICARDO BOFILL FINDS
THIS ABANDONED CEMENT PLANT IN
THE VICINITY OF  $\Pi$ O EFO CAOBAM,
BAOXHOBEHUEM AAR HEFO  $\Pi$ OCAYЖИЛА ИДЕЯ ВОЗРОЖДЕНИЯ
HEKOTOPЫХ ЭЛЕМЕНТОВ
КАТАЛОНСКОЙ АРХИТЕКТУРЫ,
HAПРИМЕР ТАКИХ, КАК ВЫТЯНУТЫЕ
APOЧНЫЕ ОКНА СРЕДНЕВЕКОВОЙ
БАРСЕЛОНЫ. AND REMODELS IT TO
HIS HOUSE AND WORK STUDIO. FOR
OVER 40 YEARS HE HAS LIVED AND
WORKED HERE.