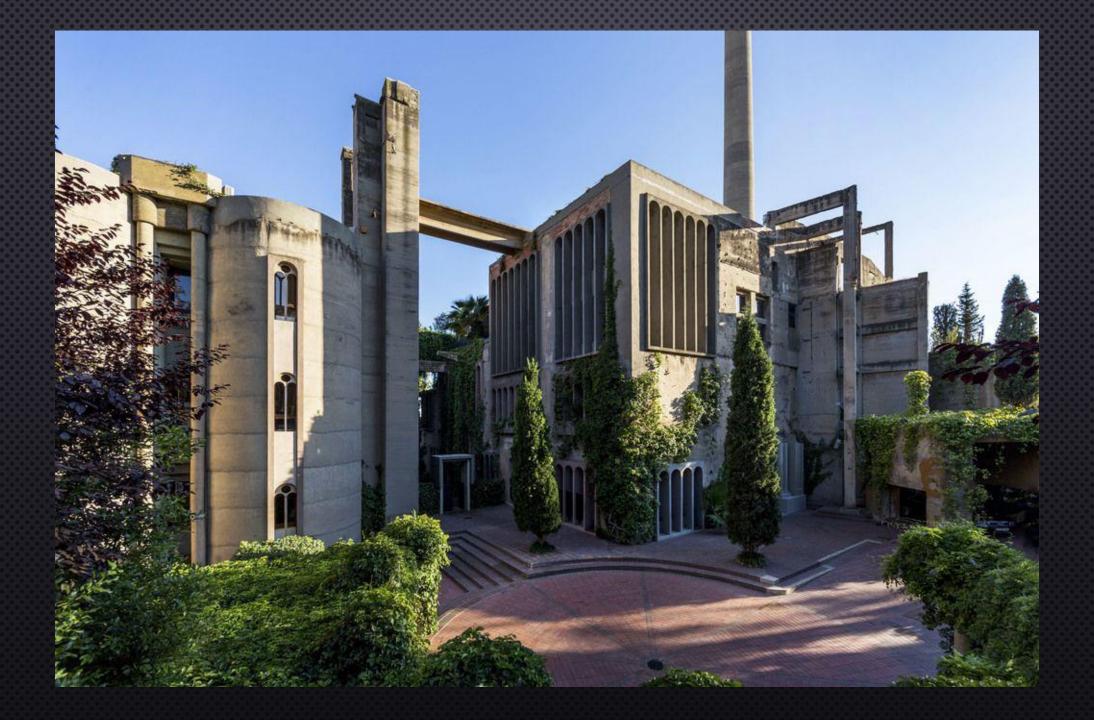

### LA FABRICA, BARCELONA, 1973

IN 1973, RICARDO BOFILL FINDS
THIS ABANDONED CEMENT PLANT IN
THE VICINITY OF  $\Pi$ O EFO CAOBAM,
BAOXHOBEHUEM AAR HEFO  $\Pi$ OCAYЖИЛА ИДЕЯ ВОЗРОЖДЕНИЯ
HEKOTOPЫХ ЭЛЕМЕНТОВ
КАТАЛОНСКОЙ АРХИТЕКТУРЫ,
HAПРИМЕР ТАКИХ, КАК ВЫТЯНУТЫЕ
APOЧНЫЕ ОКНА СРЕДНЕВЕКОВОЙ
БАРСЕЛОНЫ. AND REMODELS IT TO
HIS HOUSE AND WORK STUDIO. FOR
OVER 40 YEARS HE HAS LIVED AND
WORKED HERE.