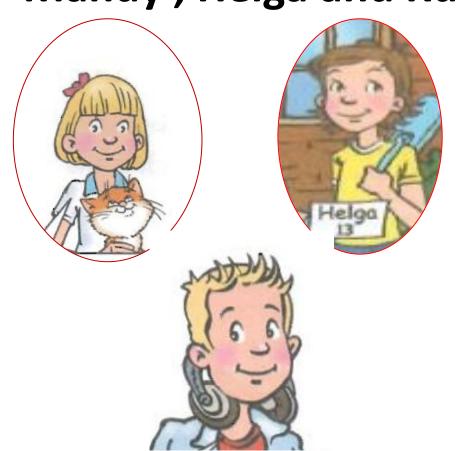

30 thirty

one

$$23 + 68 = 91$$

$$47 - 37 = 10$$

$$80 - 31 = 49$$

$$305 + 160 = 465$$

$$117 - 17 = 100$$

11 Look at the picture of Mandy's family.

Complete with their, my, his, her, our, its and the names.

1 My name's Rudolph.

## Our names are Bernard and Cynthia.

It's name is Cactus.

## Their names are Sam and Pam.

Her name's Pam.