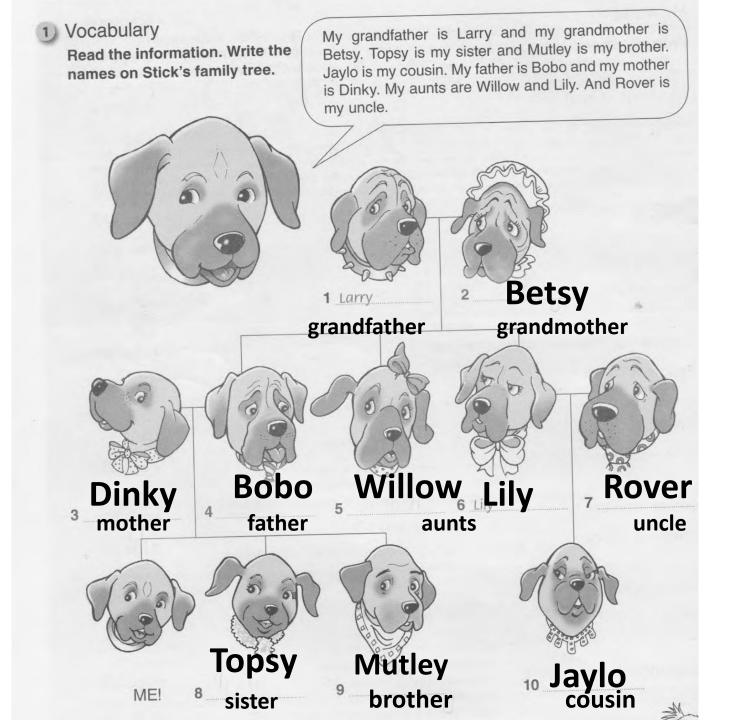

## 2 Grammar

Complete the dialogue about Sticks' family.

```
1 Who's Bobo?
Fiddle
       He's my 2 father
Sticks
        <sup>3</sup>Who are Willow and Lily?
Fiddle
        They're my 4 aunts
Sticks
        5 Who is Larry?
Fiddle
        He's my <sup>6</sup> grandfather.
Sticks
        7 Who is Topsy?
Fiddle
        She's my 8 sister
Sticks
        <sup>9</sup> Who is Rover?
Fiddle
        He's my 10 uncle
Sticks
```