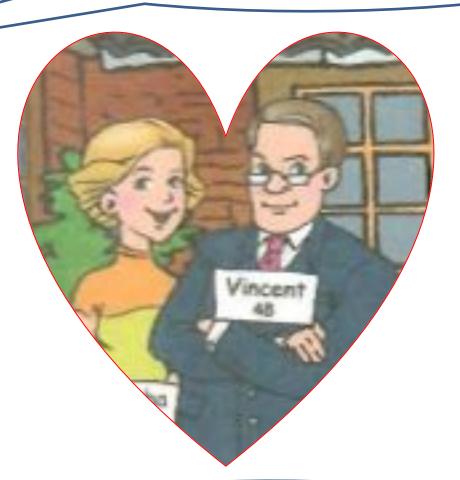

## Are Vincent and Martha Mandy's uncle and aunt?

No, they aren't.
They are her parents.

#### Is Vincent Pam's uncle?

Yes, he is.