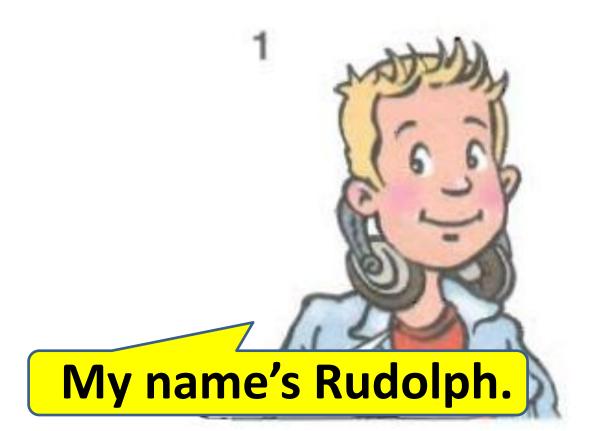

Complete with their, my, his, her, our, its and the names.

1 My name's Rudolph.