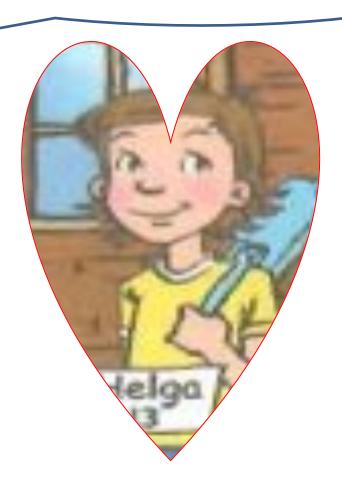

Complete with their, my, his, her, our, its and the names.

1 My name's Rudolph.