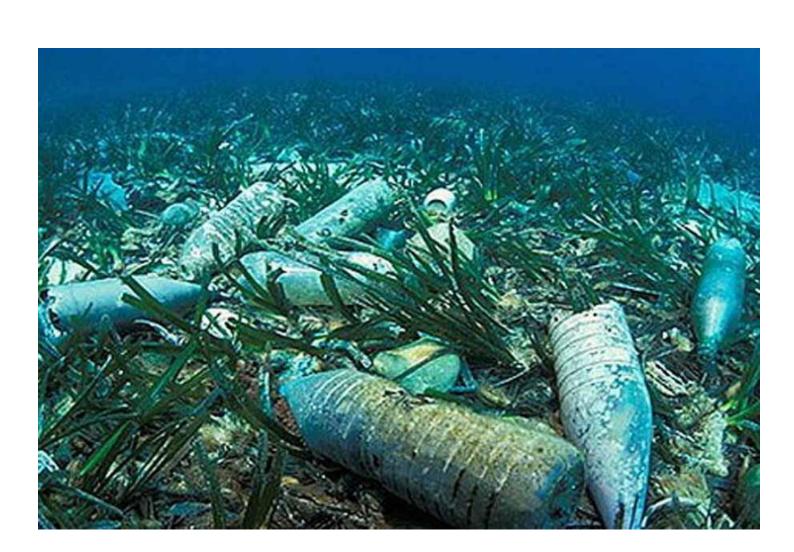

## • Every year 400 000 mammals die because of plastic pollution

Plastic poisons the Earth with toxic chemical substances. Some types of plastic also produce methane

The best way to fight plastic pollution is to recycle!