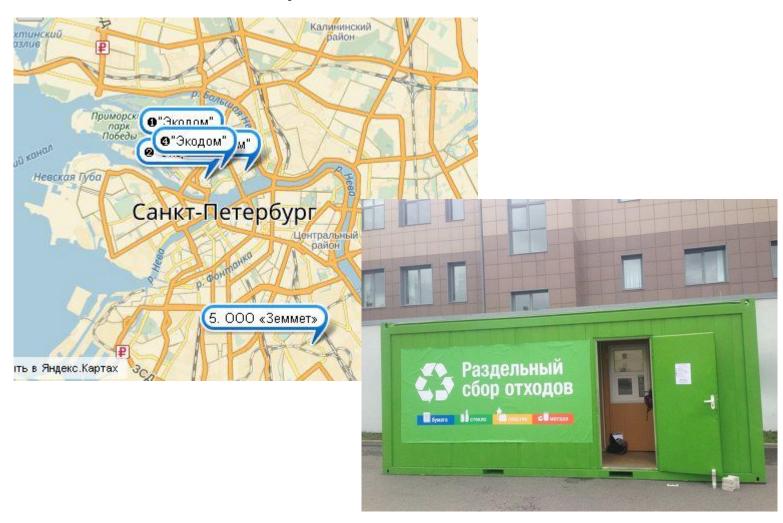

To help this process, we have to sort our garbage and deliver all plastic to special collection point.