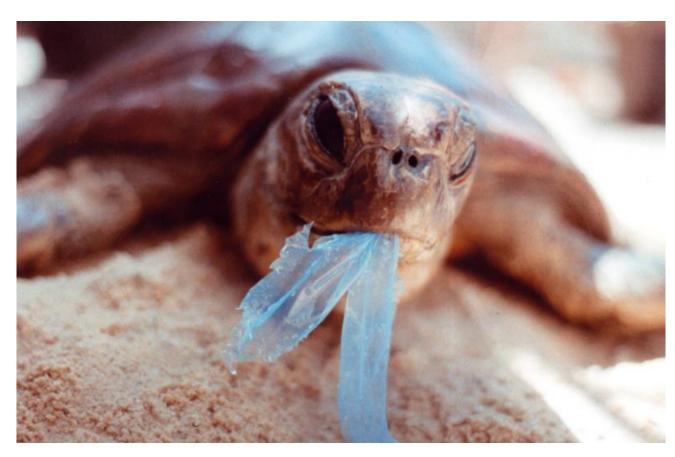

## • Every year 400 000 mammals die because of plastic pollution

Plastic poisons the Earth with toxic chemical substances. Some types of plastic also produce methane

The best way to fight plastic pollution is to recycle!