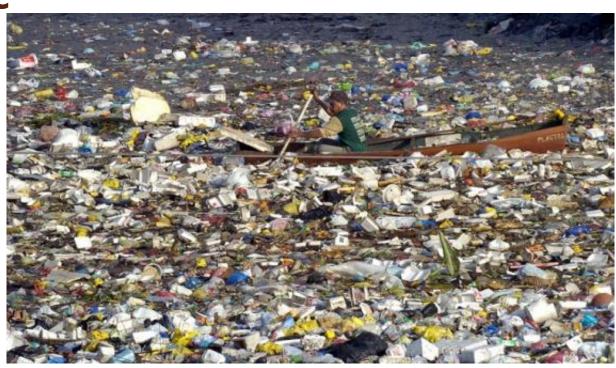

## Every year 8 million ton of used plastic is thrown to the Ocean!

## • Every year 400 000 mammals die because of plastic pollution

Plastic poisons the Earth with toxic chemical substances. Some types of plastic also produce methane

The best way to fight plastic pollution is to recycle!